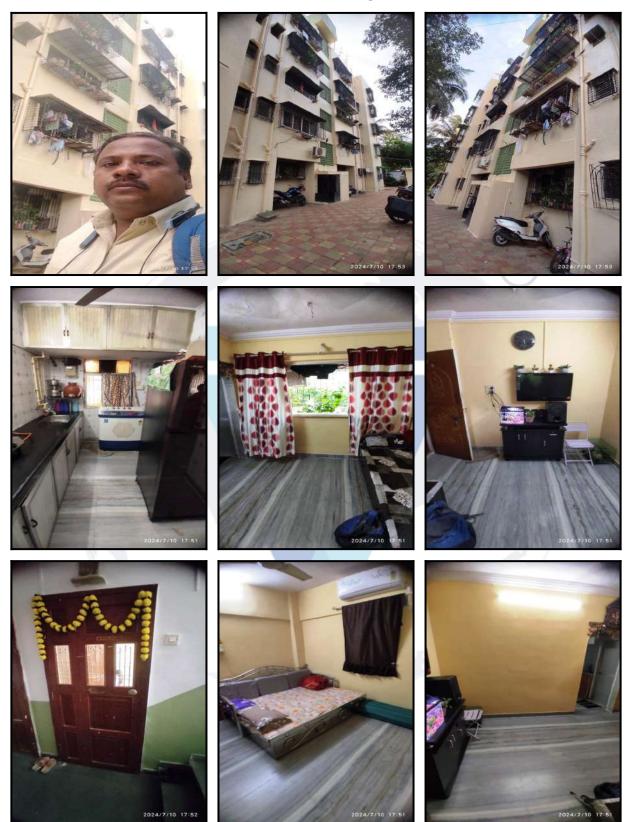

pacity<br>f construction                                                | : | Connected to Municipal Sewerage System            |
| 21 | Pumps                                                | - no. and their hors <mark>e power</mark>                                                |   | May be provided as per requirement                |
| 22 |                                                      | and paving within the compound<br>imate area and type of paving                          | ÷ | Chequred tiles in open spaces, etc.               |
| 23 | -                                                    | e disposal – whereas connected to public<br>, if septic tanks provided, no. and capacity | : | Connected to Municipal Sewerage System            |

### .





# **Actual Site Photographs**









# Route Map of the property



Note: Red marks shows the exact location of the property



## Longitude Latitude: 19°14'21.7"N 72°52'0.7"E

Note: The Blue line shows the route to site distance from nearest Railway Station (Borivali - 2 km.).





# Ready Reckoner Rate

|                                                                                                         |                                                                                                                                                                                        | Commission Troin                                                           | 1st April 2024 To 31st Marcl                                                                           |