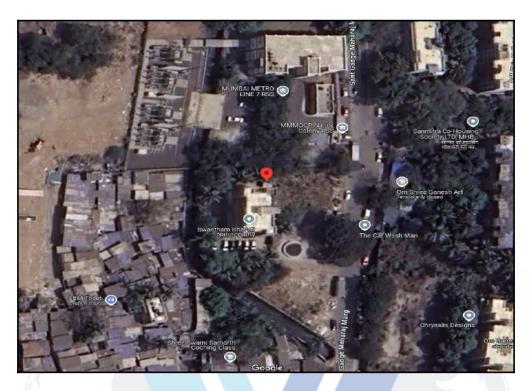

# Route Map of the property

Note: Red marks shows the exact location of the property

## Longitude Latitude: 19°14'21.7"N 72°52'0.7"E

Note: The Blue line shows the route to site distance from nearest Railway Station (Borivali - 2 km.).