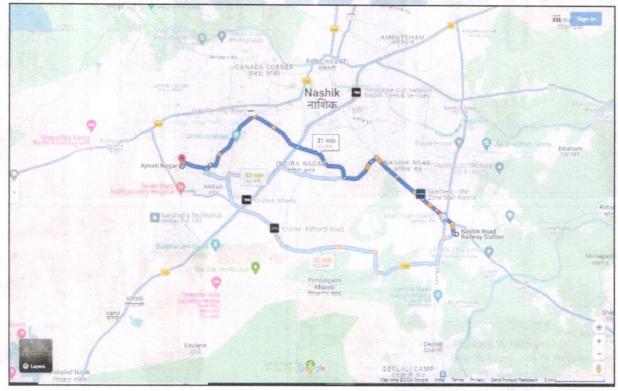

### Property -

The property is Residential Land & **Bungalow on Plot No.34**, Ground Floor, Survey No.25/B/1, Opposite Sai Multiservice, Ajmeri Nagar, Kewal Park Link Road, Village- Chunchale ,Tal & Dist.- Nashik, PIN Code – 422 010, State - Maharashtra, Country - India. It is well connected by road and train. It is located at about 15.3 KM. travelling distance from Nashik Railway Station.