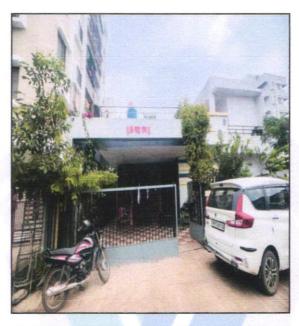

### Property -

The property is Residential Land & **Bungalow on Plot No.34**, Ground Floor, Survey No.25/B/1, Opposite Sai Multiservice, Ajmeri Nagar, Kewal Park Link Road, Village- Chunchale ,Tal & Dist.- Nashik, PIN Code – 422 010, State - Maharashtra, Country - India. It is well connected by road and train. It is located at about 15.3 KM. travelling distance from Nashik Railway Station.

### Structures -

The composition of the Residential Bungalows per site inspection is as below:

| Composition (As per site Inspection)              |
|---------------------------------------------------|
| Ground Floor - Living, Kitchen, Dining,3 Bedroom, |
| Wc, Bath, Toilet, Passage, Staircase, Canopy.     |