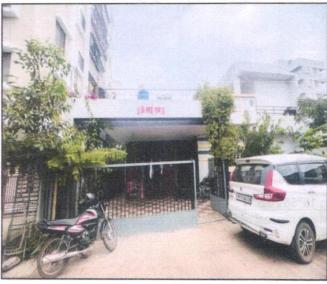

### Property -

The property is Residential Land & **Bungalow on Plot No.34**, Ground Floor, Survey No.25/B/1, Opposite Sai Multiservice, Ajmeri Nagar, Kewal Park Link Road, Village- Chunchale ,Tal & Dist.- Nashik, PIN Code – 422 010, State - Maharashtra, Country - India. It is well connected by road and train. It is located at about 15.3 KM. travelling distance from Nashik Railway Station.