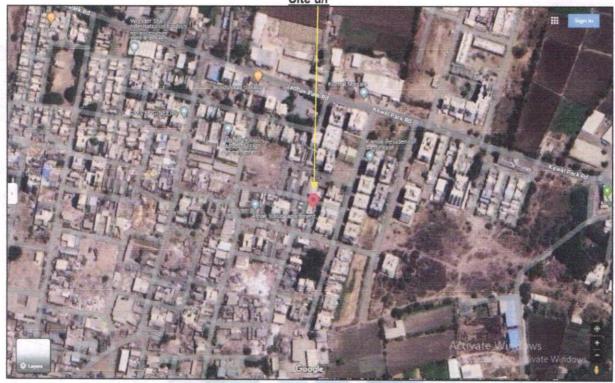

## Valuation Report of the Immovable Property

Details of the property under consideration:

Name of Owner: Shri.Rameshkumar Chhotelal Gupta

Residential Land & Bungalow on Plot No.34, Ground Floor, Survey No.25/B/1, Opposite Sai Multiservice, Ajmeri Nagar, Kewal Park Link Road, Village- Chunchale, Tal & Dist.- Nashik, PIN Code - 422 010, State - Maharashtra, Country - India

Latitude Longitude: 19°58'20.5"N 73°44'07.7"E

### Property -

The property is Residential Land & **Bungalow on Plot No.34**, Ground Floor, Survey No.25/B/1, Opposite Sai Multiservice, Ajmeri Nagar, Kewal Park Link Road, Village- Chunchale ,Tal & Dist.- Nashik, PIN Code – 422 010, State - Maharashtra, Country - India. It is well connected by road and train. It is located at about 15.3 KM. travelling distance from Nashik Railway Station.