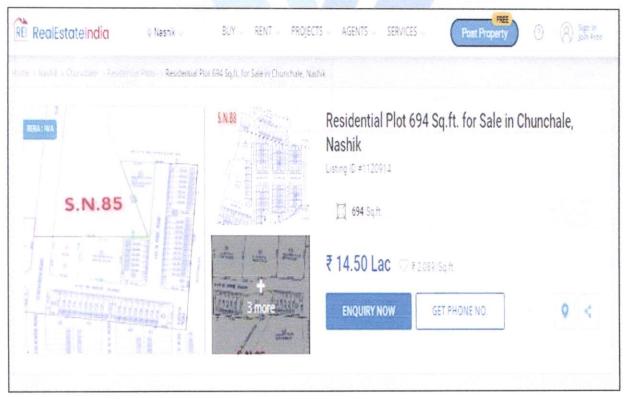

### Property -

The property is Residential Land & **Bungalow on Plot No.34**, Ground Floor, Survey No.25/B/1, Opposite Sai Multiservice, Ajmeri Nagar, Kewal Park Link Road, Village- Chunchale ,Tal & Dist.- Nashik, PIN Code – 422 010, State - Maharashtra, Country - India. It is well connected by road and train. It is located at about 15.3 KM. travelling distance from Nashik Railway Station.

### Plot Area:

As per Approved Plan, the land area is 288.75 Sq. M. considered for valuation.