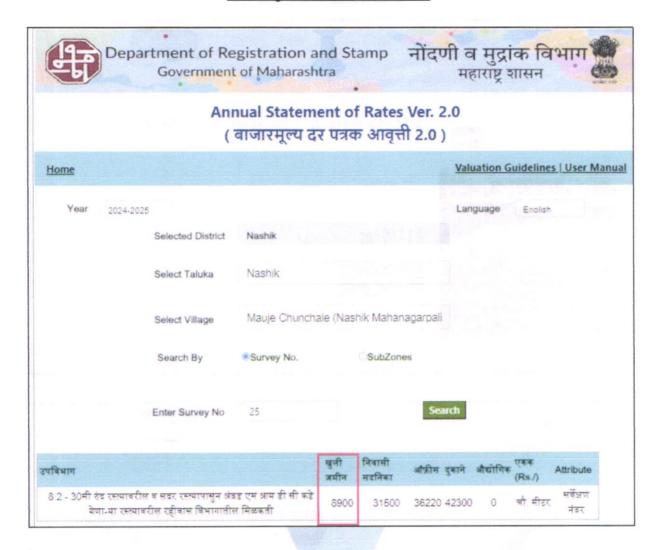

Considering various parameters recorded, existing economic scenario, and the information that is available with reference to the development of neighborhood and method selected for valuation, we are of the opinion that, the property premises can be assessed and valued for this particular purpose at ₹ 92,26,800/- (Rupees Ninety-Two Lakh Twenty-Six Thousand Eight Hundred Only).