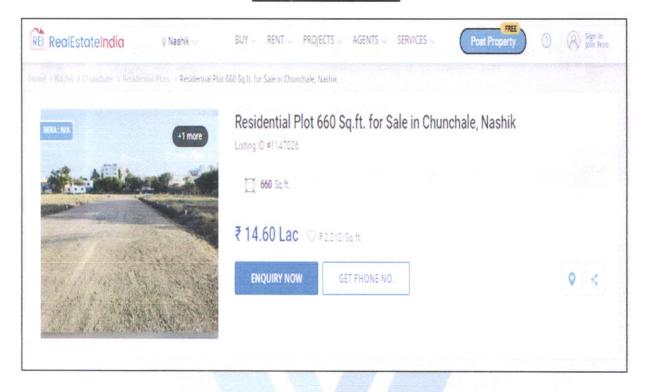

Considering various parameters recorded, existing economic scenario, and the information that is available with reference to the development of neighborhood and method selected for valuation, we are of the opinion that, the property premises can be assessed and valued for this particular purpose at ₹ 92,26,800/- (Rupees Ninety-Two Lakh Twenty-Six Thousand Eight Hundred Only).