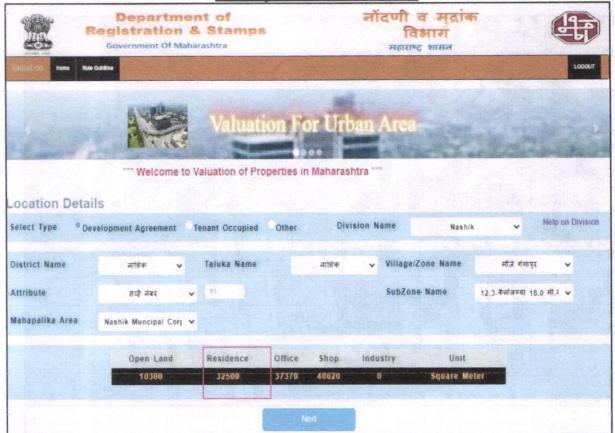

Considering various parameters recorded, existing economic scenario, and the information that is available with reference to the development of neighborhood and method selected for valuation, we are of the opinion that, the property premises can be assessed for this particular purpose at ₹ 28,60,000.00 (Rupees Twenty Eight Lakh Sixty Thousand Only).