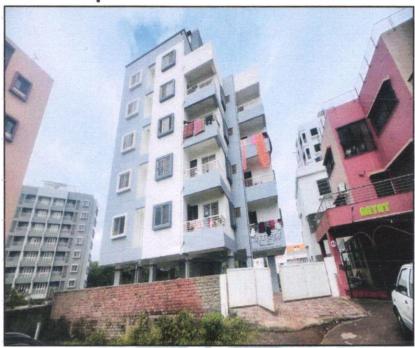

# Valuation Report of the Immovable Property

Details of the property under consideration:

Name of Owner: Shri. Nilesh Shankar Aware & Sau. Sunita Nilesh Aware.

Residential Flat No. 101, First Floor, "Gokul Heights Apartment", Survey No. 61/ 1/ A/ 1/ 61/ 1/ B, Plot No. 50, Near Rainbow Kids English Medium School, Dhurav Nagar, Right Canal Road, Village - Gangapur, Taluka & District - Nashik, PIN Code - 422007, State - Maharashtra, Country - India.

## VALUATION OPINION REPORT

This is to certify that the property bearing Residential Flat No. 101, First Floor, " Gokul Heights Apartment", Survey No. 61/1/A/1/61/1/B, Plot No. 50, Near Rainbow Kids English Medium School, Dhuray Nagar, Right Canal Road, Village - Gangapur, Taluka & District - Nashik, PIN Code - 422007, State - Maharashtra, Country -India. belongs to Name of Owner: Shri. Nilesh Shankar Aware & Sau. Sunita Nilesh Aware.