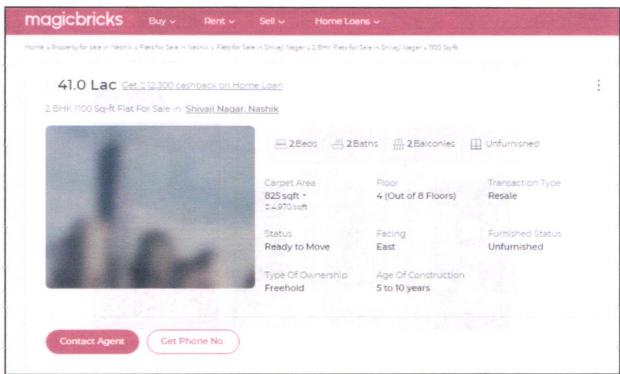

Considering various parameters recorded, existing economic scenario, and the information that is available with reference to the development of neighborhood and method selected for valuation, we are of the opinion that, the property premises can be assessed for this particular purpose at ₹ 28,60,000.00 (Rupees Twenty Eight Lakh Sixty Thousand Only).