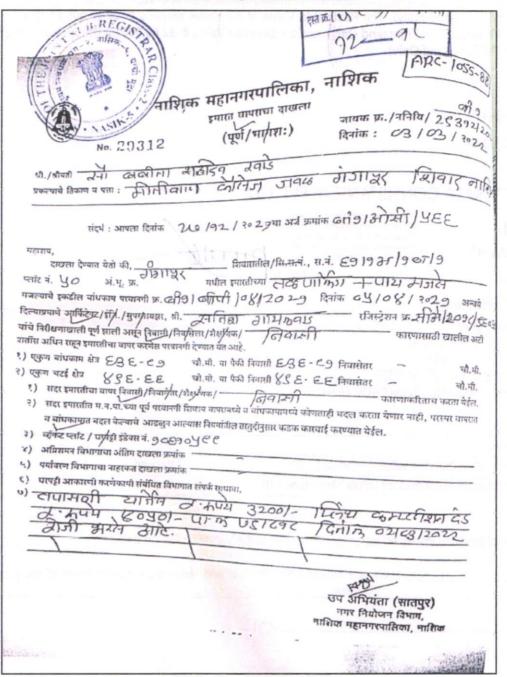

## **VALUATION REPORT (IN RESPECT OF FLAT)**

| -   | General                                                                                                                      | Indea, belongs to west the least the re-                                                                                                                                                                                                                                                                                                                                                                                                                                           |
|-----|------------------------------------------------------------------------------------------------------------------------------|------------------------------------------------------------------------------------------------------------------------------------------------------------------------------------------------------------------------------------------------------------------------------------------------------------------------------------------------------------------------------------------------------------------------------------------------------------------------------------|
| 1.  | Purpose for which the valuation is made                                                                                      | : To assess Fair Market value of the property for Bank Loan Purpose.                                                                                                                                                                                                                                                                                                                                                                                                               |
| 2.  | a) Date of inspection                                                                                                        | : 10.07.2024                                                                                                                                                                                                                                                                                                                                                                                                                                                                       |
|     | b) Date on which the valuation is made                                                                                       | : 13.07.2024                                                                                                                                                                                                                                                                                                                                                                                                                                                                       |
| 3.  | Nashik Municipal Corporation, Nashik. iii. Copy of Approved Building Plan Accor                                              | k No. NNV/ B1/ 29312/ 2022 dated.03.03.2022 issued by                                                                                                                                                                                                                                                                                                                                                                                                                              |
| 4.  | Name of the owner(s) and his / their address (es) with Phone no. (details of share of each owner in case of joint ownership) | : Name of Owner: Shri. Nilesh Shankar Aware & Sau. Sunita Nilesh Aware.  Address: Residential Flat No. 101, First Floor, "Gokul Heights Apartment", Survey No. 61/ 1/ A/ 1/ 61/ 1/ B, Plot No. 50, Near Rainbow Kids English Medium School, Dhurav Nagar, Right Canal Road, Village - Gangapur, Taluka & District - Nashik, PIN Code - 422007, State - Maharashtra, Country - India.  Contact Person: Mr. Nilesh Shankar Aware (Owner) Contact No. +91 8275686863 Joint Ownership. |
| 5.  | Brief description of the property (Including Leasehold / freehold etc.)                                                      | The property is a Residential Flat No. 101 is located on First Floor. As per Site inspection, the composition of flat is Living + Kitchen + Bedroom + Toilet + Balcony + Passage (i.e. 1BHK).  The property is at 17.3 Km. distance from nearest railway station Nashik Road.  Landmark: Near Rainbow Kids English Medium School.                                                                                                                                                  |
| 5a. | Total Lease Period & remaining period (if leasehold)                                                                         | : N.A. as the property is freehold.                                                                                                                                                                                                                                                                                                                                                                                                                                                |
| 6.  | Location of property                                                                                                         | :                                                                                                                                                                                                                                                                                                                                                                                                                                                                                  |