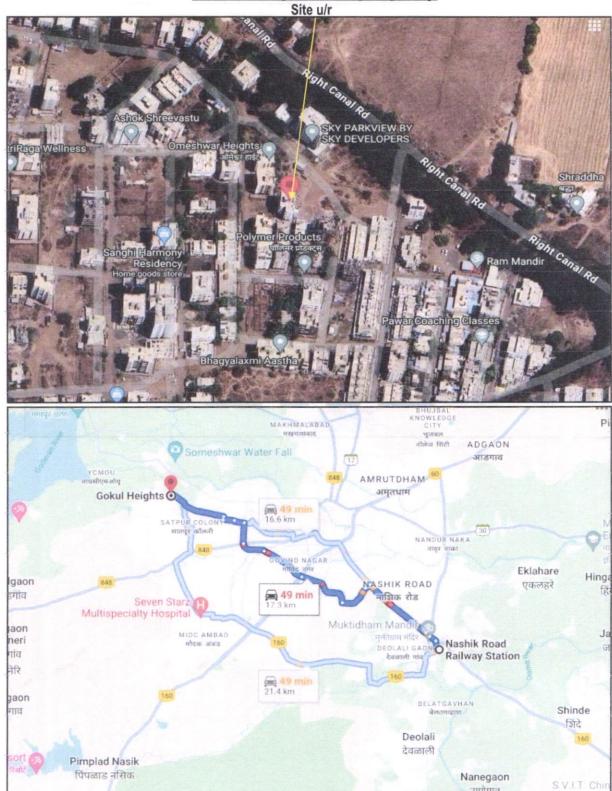

## **VALUATION REPORT (IN RESPECT OF FLAT)**

| -   | General                                                                                                                      | Indea, belongs to west the least the re-                                                                                                                                                                                                                                                                                                                                                                                                                                           |
|-----|------------------------------------------------------------------------------------------------------------------------------|------------------------------------------------------------------------------------------------------------------------------------------------------------------------------------------------------------------------------------------------------------------------------------------------------------------------------------------------------------------------------------------------------------------------------------------------------------------------------------|
| 1.  | Purpose for which the valuation is made                                                                                      | : To assess Fair Market value of the property for Bank Loan Purpose.                                                                                                                                                                                                                                                                                                                                                                                                               |
| 2.  | a) Date of inspection                                                                                                        | : 10.07.2024                                                                                                                                                                                                                                                                                                                                                                                                                                                                       |
|     | b) Date on which the valuation is made                                                                                       | : 13.07.2024                                                                                                                                                                                                                                                                                                                                                                                                                                                                       |
| 3.  | Nashik Municipal Corporation, Nashik. iii. Copy of Approved Building Plan Accor                                              | k No. NNV/ B1/ 29312/ 2022 dated.03.03.2022 issued by                                                                                                                                                                                                                                                                                                                                                                                                                              |
| 4.  | Name of the owner(s) and his / their address (es) with Phone no. (details of share of each owner in case of joint ownership) | : Name of Owner: Shri. Nilesh Shankar Aware & Sau. Sunita Nilesh Aware.  Address: Residential Flat No. 101, First Floor, "Gokul Heights Apartment", Survey No. 61/ 1/ A/ 1/ 61/ 1/ B, Plot No. 50, Near Rainbow Kids English Medium School, Dhurav Nagar, Right Canal Road, Village - Gangapur, Taluka & District - Nashik, PIN Code - 422007, State - Maharashtra, Country - India.  Contact Person: Mr. Nilesh Shankar Aware (Owner) Contact No. +91 8275686863 Joint Ownership. |
| 5.  | Brief description of the property (Including Leasehold / freehold etc.)                                                      | The property is a Residential Flat No. 101 is located on First Floor. As per Site inspection, the composition of flat is Living + Kitchen + Bedroom + Toilet + Balcony + Passage (i.e. 1BHK).  The property is at 17.3 Km. distance from nearest railway station Nashik Road.  Landmark: Near Rainbow Kids English Medium School.                                                                                                                                                  |
| 5a. | Total Lease Period & remaining period (if leasehold)                                                                         | : N.A. as the property is freehold.                                                                                                                                                                                                                                                                                                                                                                                                                                                |
| 6.  | Location of property                                                                                                         | :                                                                                                                                                                                                                                                                                                                                                                                                                                                                                  |