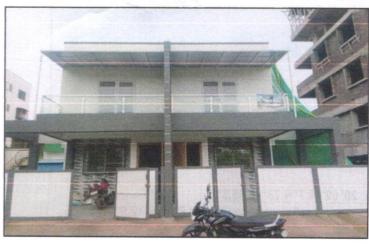

Residential Row Bungalow No.102, Ground Floor + First Floor, "Pushpak Twins Bungalows", Survey No.197/1 to 10P/198/199/1/200P/201, Plot No.302, Near Geeta Kirana and General Stores, Kala Nagar, Vaiduwadi, Village - Mhasrul, Taluka & District - Nashik, PIN Code - 422 004, State - Maharashtra, Country - India.

# VALUATION OPINION REPORT

This is to certify that the property bearing Residential Row Bungalow No.102, Ground Floor + First Floor," Pushpak Twins Bungalows ", Survey No.197/1 to 10P/198/199/1/200P/201, Plot No.302, Near Geeta Kirana and General Stores, Kala Nagar, Vaiduwadi, Village - Mhasrul, Taluka & District - Nashik, PIN Code - 422 004, State - Maharashtra, Country - India belongs to Shri.Jaideep Jayantilal Patel Name of Proposed Purchaser: Shri, Tarachand Namdev Fasale & Sau, Ranjana Tarachand Fasale & Shri, Ganesh Tarachand Fasale