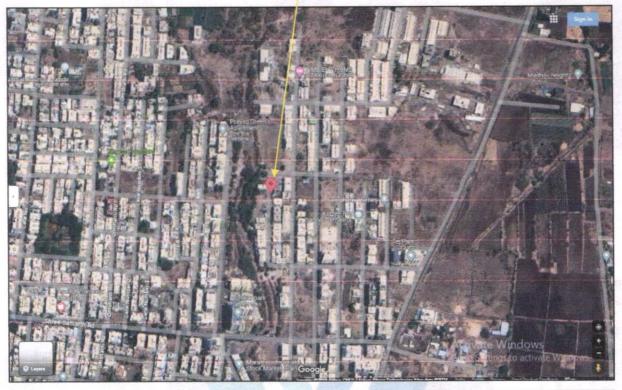

Residential Row Bungalow No.102, Ground Floor + First Floor, "Pushpak Twins Bungalows", Survey No.197/1 to 10P/198/199/1/200P/201, Plot No.302, Near Geeta Kirana and General Stores, Kala Nagar, Vaiduwadi, Village - Mhasrul, Taluka & District - Nashik, PIN Code - 422 004, State - Maharashtra, Country - India.

Latitude Longitude: 20°02'14.7"N 73°48'35.3"E