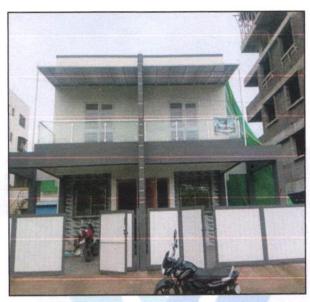

Residential Row Bungalow No.102, Ground Floor + First Floor, "Pushpak Twins Bungalows", Survey No.197/1 to 10P/198/199/1/200P/201, Plot No.302, Near Geeta Kirana and General Stores, Kala Nagar, Vaiduwadi, Village - Mhasrul, Taluka & District - Nashik, PIN Code - 422 004, State - Maharashtra, Country - India.

# VALUATION OPINION REPORT

This is to certify that the property bearing Residential Row Bungalow No.102, Ground Floor + First Floor," Pushpak Twins Bungalows ", Survey No.197/1 to 10P/198/199/1/200P/201, Plot No.302, Near Geeta Kirana and General Stores, Kala Nagar, Vaiduwadi, Village - Mhasrul, Taluka & District - Nashik, PIN Code - 422 004, State - Maharashtra, Country - India belongs to Shri.Jaideep Jayantilal Patel Name of Proposed Purchaser: Shri, Tarachand Namdev Fasale & Sau, Ranjana Tarachand Fasale & Shri, Ganesh Tarachand Fasale