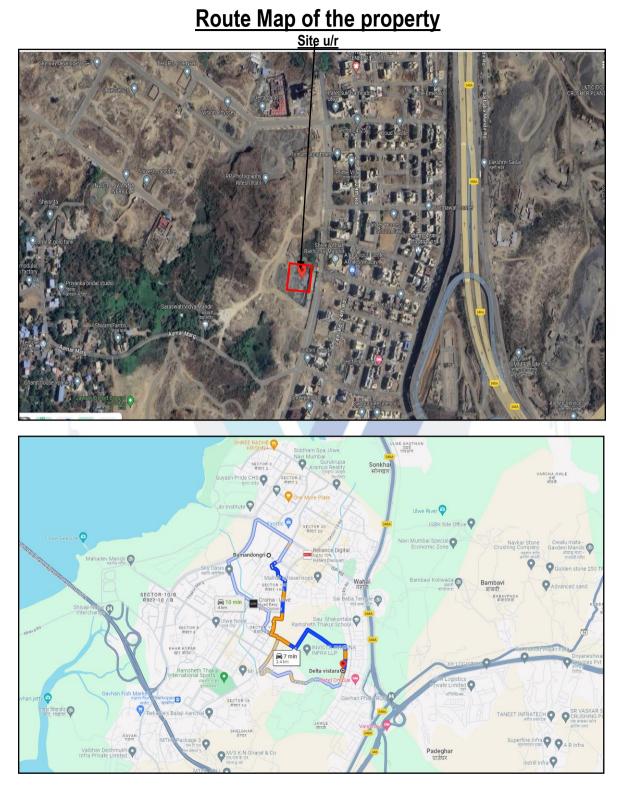

### Name of Project: "Delta Vistara"

"Delta Vistara", Development Permission Residential cum Commercial Building on Plot No. 02, Sector -26A, Village - Pushpak Wahal, Taluka - Panvel, Dist. - Raigad, Navi Mumbai, PIN - 410 206, State - Maharashtra, Country - India

### MASTER VALUATION REPORT OF "Delta Vistara"

<u>"Delta Vistara", Development Permission Residential cum Commercial Building on Plot No. 02,</u> Sector -26A, Village – Pushpak Wahal, Taluka - Panvel, Dist. - Raigad, Navi Mumbai, PIN – 410 206, State - Maharashtra, Country - India

#### 1. Location Details:

The property is situated at **"Delta Vistara"**, Development Permission Residential cum Commercial Building on Plot No. 02, Sector -26A, Village – Pushpak Wahal, Taluka - Panvel, Dist. - Raigad, Navi Mumbai, PIN – 410 206, State - Maharashtra, Country - India. It is about 5.3 Km. distance from Khandeshwar railway station of Harbour Line Railway of Central Railway. Surface transport to the property is by buses, Auto, taxis & private vehicles. The property is in developing locality. The locality is middle class & developing.