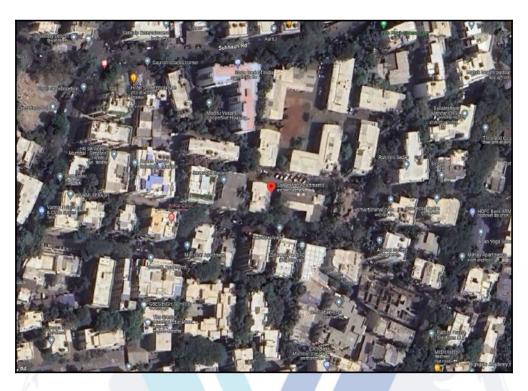

# Route Map of the property

Note: Red marks shows the exact location of the property

### Longitude Latitude: 19°6'17.0"N 72°50'59.2"E

Note: The Blue line shows the route to site distance from nearest Railway Station (Vile Parle - 900 Mts.).