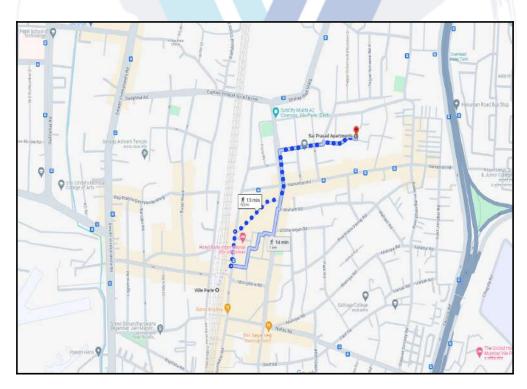

# Route Map of the property

Note: Red marks shows the exact location of the property

### Longitude Latitude: 19°6'17.0"N 72°50'59.2"E

Note: The Blue line shows the route to site distance from nearest Railway Station (Vile Parle - 900 Mts.).