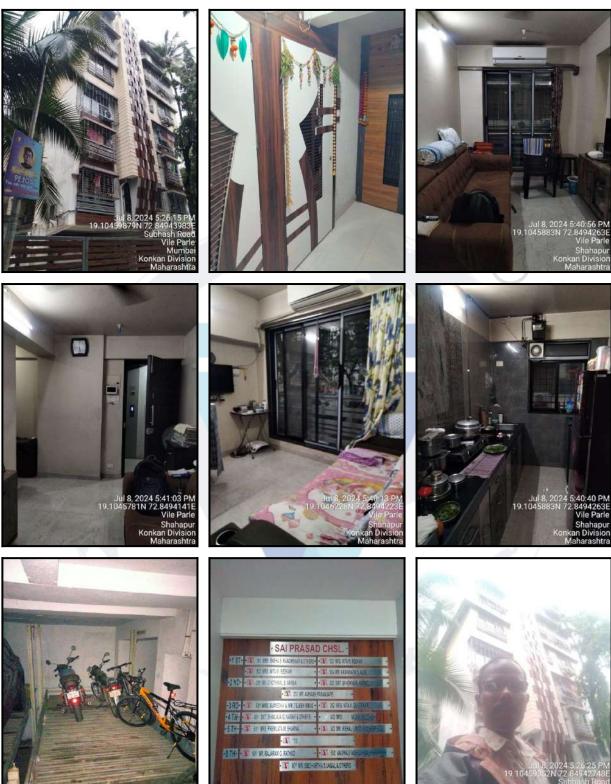

#### Building

The building under reference is having Part Ground + Part Stilt + 6 Upper Floors. It is a R.C.C. Framed Structure with 9" thick external walls and 6" Thk. Brick Masonery walls. The external condition of building is Good. The building is used for Residential purpose. 1st is having 4 Residential Flat. The building is having 1 lift.

#### **Residential Flat:**

The Residential Flat under reference is situated on the 1<sup>st</sup>. The Composition of Residential Flat The composition of Residential Flat is 1 Bedroom + Living Room + Kitchen + 2 Toilet. This Residential Flat is Vitrified Tile Flooring, Teak Wood Door frame with Solid flush door, Proposed Powder coated aluminium sliding windows, Concealed plumbing with C.P. fittings. Casting Capping