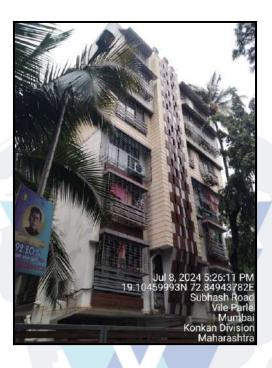

#### Building

The building under reference is having Part Ground + Part Stilt + 6 Upper Floors. It is a R.C.C. Framed Structure with 9" thick external walls and 6" Thk. Brick Masonery walls. The external condition of building is Good. The building is used for Residential purpose. 1st is having 4 Residential Flat. The building is having 1 lift.