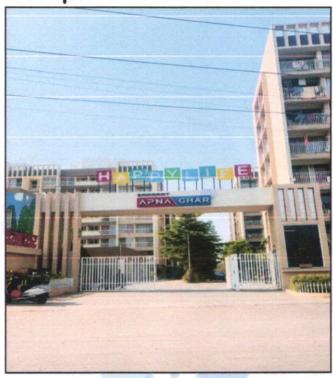

### Details of the property under consideration:

Name of Owner: Mr. Shubham Rajendra Khairnar & Mrs. Rajendra Dattatray Khairnar.

Residential Flat No. G3-201, Wing - G, Building G, Second Floor, "Samraat Apna Ghar", Phase - II, Survey No. 50/ 2 & 48/2/ A, Near Rishabh Instruments Limited, Dhruv Nagar, Someshwar Satpur Link Road, Right Canal Road, Village – Gangapur, Taluka & District - Nashik, PIN Code – 422 013, State – Maharashtra, Country – India.

### VALUATION OPINION REPORT

This is to certify that the property bearing Residential Flat No. G3-201, Wing - G, Building G, Second Floor, " Samraat Apna Ghar", Phase - II, Survey No. 50/ 2 & 48/ 2/ A, Near Rishabh Instruments Limited, Dhruv Nagar, Someshwar Satpur Link Road, Right Canal Road, Village - Gangapur, Taluka & District - Nashik, PIN Code -422 013, State - Maharashtra, Country - India, belongs to Name of Owner: Mr. Shubham Rajendra Khairnar & Mrs. Rajendra Dattatray Khairnar.