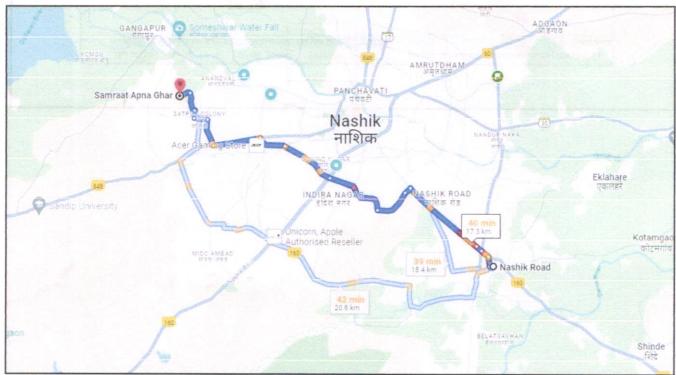

### **VALUATION REPORT (IN RESPECT OF FLAT)**

| . 1 | General                                                                                                                                                                           |                              | Someshwar South of Water May Currenteen                                                                                                                                                                                                                                                                                                        |
|-----|-----------------------------------------------------------------------------------------------------------------------------------------------------------------------------------|------------------------------|------------------------------------------------------------------------------------------------------------------------------------------------------------------------------------------------------------------------------------------------------------------------------------------------------------------------------------------------|
| 1.  | Purpose for which the valuation is made                                                                                                                                           | :                            | To assess Fair Market value of the property for Bank Loan Purpose.                                                                                                                                                                                                                                                                             |
| 2.  | a) Date of inspection                                                                                                                                                             | :                            | 08.07.2024                                                                                                                                                                                                                                                                                                                                     |
|     | b) Date on which the valuation is made                                                                                                                                            | :                            | 10.07.2024                                                                                                                                                                                                                                                                                                                                     |
| 4.  | Municipal Corporation, Nashik.  iii. Copy of Full Occupancy Certifica dated.16.09.2022 issued by Nashik Niv. Copy of Approved Building Plan Accupancy Copy of Security Engineers. | No.  te Nunicecom neer ate N | LND/ B1/ BP/ 33/ 2023 dated 09.05.2023 issued by Nashik<br>lo. Javak No. NNV/ Nashik Road/ B1/ 30550/ 2022                                                                                                                                                                                                                                     |
|     |                                                                                                                                                                                   |                              | Address: Residential Flat No. G3-201, Wing - G, Building G, Second Floor, "Samraat Apna Ghar", Phase - II, Survey No. 50/ 2 & 48/ 2/ A, Near Rishabh Instruments Limited, Dhruv Nagar, Someshwar Satpur Link Road, Right Canal Road, Village – Gangapur, Taluka & District - Nashik, PIN Code – 422 013, State – Maharashtra, Country – India. |
|     | : 14                                                                                                                                                                              |                              | Contact Person: Mr. Shubham Rajendra Khairnar (Owner Representative) Contact No. +91 9766020155 Joint Ownership.                                                                                                                                                                                                                               |
| 5.  | Brief description of the property (Including Leasehold / freehold etc.)                                                                                                           | :                            | The property is a residential flat is located on Second Floor. As per Approved Building Plan The composition of flat is Living Room + Dinning + Kitchen + Bedroom + Attached Toilet + Common Toilet + Passage.  (i.e. 2BHKD + Toilet) The property is at 17.3 Km. distance from nearest railway station Nashik Road.                           |