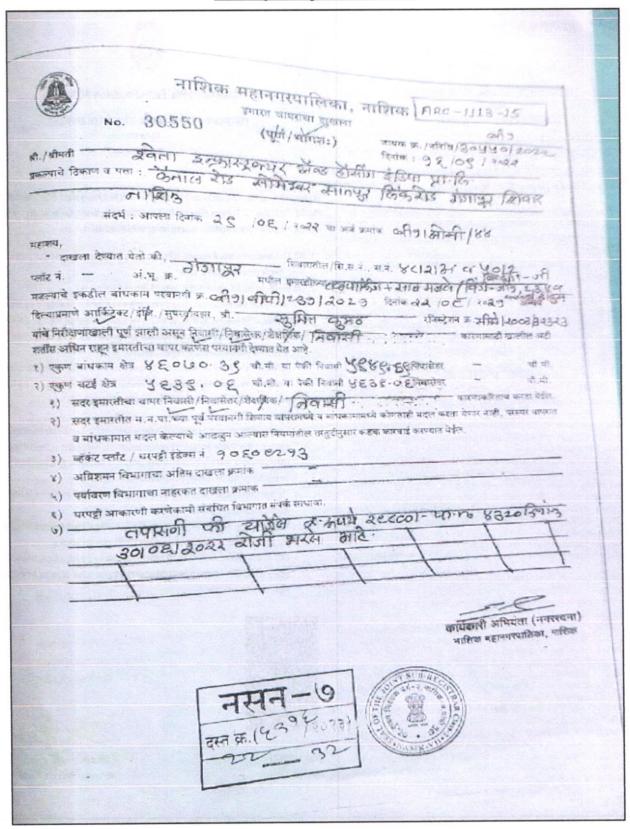

### **VALUATION REPORT (IN RESPECT OF FLAT)**

| . 1 | General                                                                                                                                                                           |                              | Someshwar South of Water May Currenteen                                                                                                                                                                                                                                                                                                        |
|-----|-----------------------------------------------------------------------------------------------------------------------------------------------------------------------------------|------------------------------|------------------------------------------------------------------------------------------------------------------------------------------------------------------------------------------------------------------------------------------------------------------------------------------------------------------------------------------------|
| 1.  | Purpose for which the valuation is made                                                                                                                                           | :                            | To assess Fair Market value of the property for Bank Loan Purpose.                                                                                                                                                                                                                                                                             |
| 2.  | a) Date of inspection                                                                                                                                                             | :                            | 08.07.2024                                                                                                                                                                                                                                                                                                                                     |
|     | b) Date on which the valuation is made                                                                                                                                            | :                            | 10.07.2024                                                                                                                                                                                                                                                                                                                                     |
| 4.  | Municipal Corporation, Nashik.  iii. Copy of Full Occupancy Certifica dated.16.09.2022 issued by Nashik Niv. Copy of Approved Building Plan Accupancy Copy of Security Engineers. | No.  te Nunicecom neer ate N | LND/ B1/ BP/ 33/ 2023 dated 09.05.2023 issued by Nashik<br>lo. Javak No. NNV/ Nashik Road/ B1/ 30550/ 2022                                                                                                                                                                                                                                     |
|     |                                                                                                                                                                                   |                              | Address: Residential Flat No. G3-201, Wing - G, Building G, Second Floor, "Samraat Apna Ghar", Phase - II, Survey No. 50/ 2 & 48/ 2/ A, Near Rishabh Instruments Limited, Dhruv Nagar, Someshwar Satpur Link Road, Right Canal Road, Village – Gangapur, Taluka & District - Nashik, PIN Code – 422 013, State – Maharashtra, Country – India. |
|     | : 14                                                                                                                                                                              |                              | Contact Person: Mr. Shubham Rajendra Khairnar (Owner Representative) Contact No. +91 9766020155 Joint Ownership.                                                                                                                                                                                                                               |
| 5.  | Brief description of the property (Including Leasehold / freehold etc.)                                                                                                           | :                            | The property is a residential flat is located on Second Floor. As per Approved Building Plan The composition of flat is Living Room + Dinning + Kitchen + Bedroom + Attached Toilet + Common Toilet + Passage.  (i.e. 2BHKD + Toilet) The property is at 17.3 Km. distance from nearest railway station Nashik Road.                           |