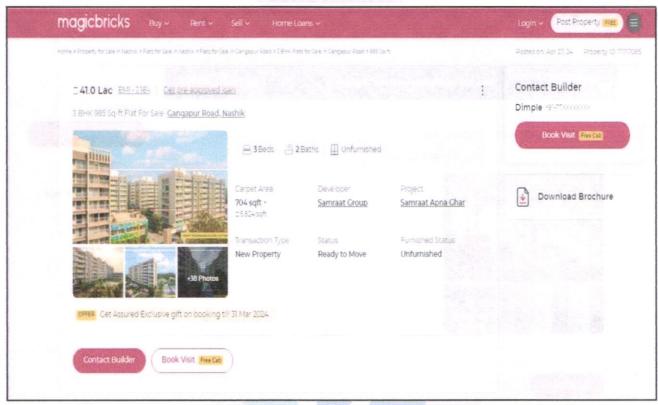

### Details of the property under consideration:

Name of Owner: Mr. Shubham Rajendra Khairnar & Mrs. Rajendra Dattatray Khairnar.

Residential Flat No. G3-201, Wing - G, Building G, Second Floor, "Samraat Apna Ghar", Phase - II, Survey No. 50/ 2 & 48/2/ A, Near Rishabh Instruments Limited, Dhruv Nagar, Someshwar Satpur Link Road, Right Canal Road, Village – Gangapur, Taluka & District - Nashik, PIN Code – 422 013, State – Maharashtra, Country – India.

### **VALUATION REPORT (IN RESPECT OF FLAT)**

| . 1 | General                                                                                                                                                                           |                              | Someshwar South of Water May Currenteen                                                                                                                                                                                                                                                                                                        |
|-----|-----------------------------------------------------------------------------------------------------------------------------------------------------------------------------------|------------------------------|------------------------------------------------------------------------------------------------------------------------------------------------------------------------------------------------------------------------------------------------------------------------------------------------------------------------------------------------|
| 1.  | Purpose for which the valuation is made                                                                                                                                           | :                            | To assess Fair Market value of the property for Bank Loan Purpose.                                                                                                                                                                                                                                                                             |
| 2.  | a) Date of inspection                                                                                                                                                             | :                            | 08.07.2024                                                                                                                                                                                                                                                                                                                                     |
|     | b) Date on which the valuation is made                                                                                                                                            | :                            | 10.07.2024                                                                                                                                                                                                                                                                                                                                     |
| 4.  | Municipal Corporation, Nashik.  iii. Copy of Full Occupancy Certifica dated.16.09.2022 issued by Nashik Niv. Copy of Approved Building Plan Accupancy Copy of Security Engineers. | No.  te Nunicecom neer ate N | LND/ B1/ BP/ 33/ 2023 dated 09.05.2023 issued by Nashik<br>lo. Javak No. NNV/ Nashik Road/ B1/ 30550/ 2022                                                                                                                                                                                                                                     |
|     |                                                                                                                                                                                   |                              | Address: Residential Flat No. G3-201, Wing - G, Building G, Second Floor, "Samraat Apna Ghar", Phase - II, Survey No. 50/ 2 & 48/ 2/ A, Near Rishabh Instruments Limited, Dhruv Nagar, Someshwar Satpur Link Road, Right Canal Road, Village – Gangapur, Taluka & District - Nashik, PIN Code – 422 013, State – Maharashtra, Country – India. |
|     | : 14                                                                                                                                                                              |                              | Contact Person: Mr. Shubham Rajendra Khairnar (Owner Representative) Contact No. +91 9766020155 Joint Ownership.                                                                                                                                                                                                                               |
| 5.  | Brief description of the property (Including Leasehold / freehold etc.)                                                                                                           | :                            | The property is a residential flat is located on Second Floor. As per Approved Building Plan The composition of flat is Living Room + Dinning + Kitchen + Bedroom + Attached Toilet + Common Toilet + Passage.  (i.e. 2BHKD + Toilet) The property is at 17.3 Km. distance from nearest railway station Nashik Road.                           |