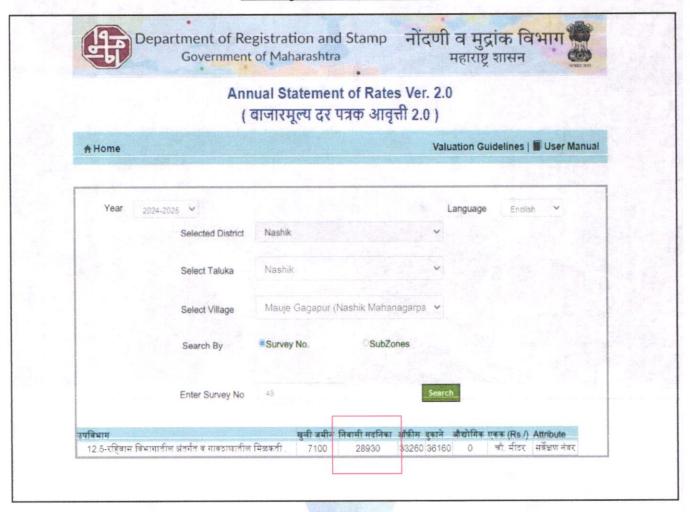

Considering various parameters recorded, existing economic scenario, and the information that is available with reference to the development of neighborhood and method selected for valuation, we are of the opinion that, the property premises can be assessed for this particular purpose at ₹ 31,00,000.00 (Rupees Thirty-One Lakh Only).