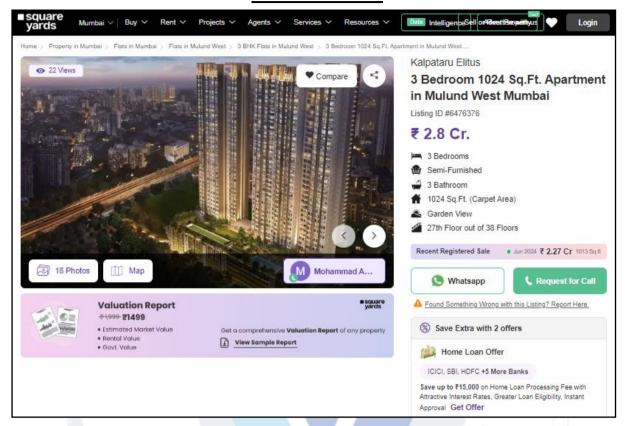

## **Price Indicators**

| Property            | Flat              |             |             |  |  |  |  |  |
|---------------------|-------------------|-------------|-------------|--|--|--|--|--|
| Source              | <u>squardyard</u> |             |             |  |  |  |  |  |
| Floor               | - 1/              |             |             |  |  |  |  |  |
|                     | Carpet            | Built Up    | Saleable    |  |  |  |  |  |
| Area                | 1024.00           | 1228.00     | 1474.00     |  |  |  |  |  |
| Percentage          | -                 | 20%         | 20%         |  |  |  |  |  |
| Rate Per Sq.<br>Ft. | ₹ 27,344.00       | ₹ 22,786.00 | ₹ 18,989.00 |  |  |  |  |  |