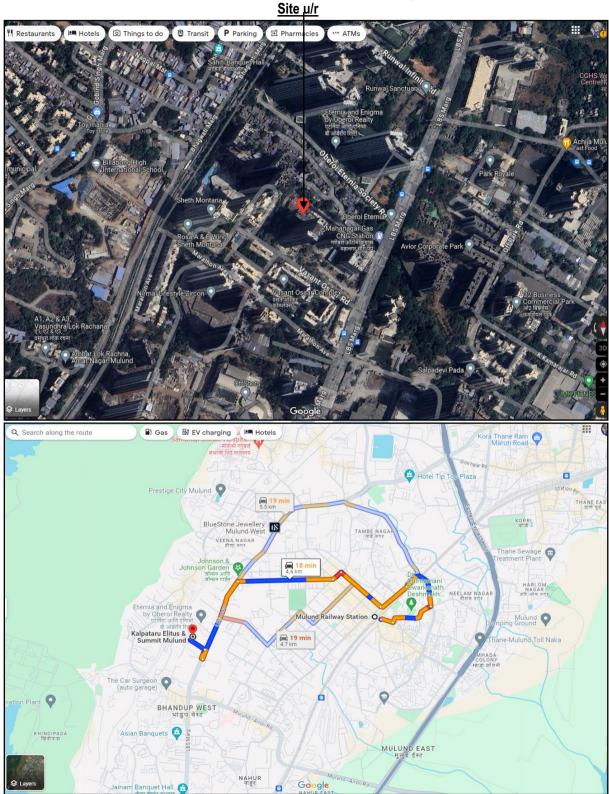

# **Route Map of the property**

Latitude Longitude - 19°10'13.2"N 72°56'18.1"E

**Note:** The Blue line shows the route to site from nearest railway station (Mulund – 4.6 Km.)

Since 1989

CONSULTANTO
Valuers & Appraisers
Architects & Enter Designers (I)
Tev Consultants
Lender's Engineer