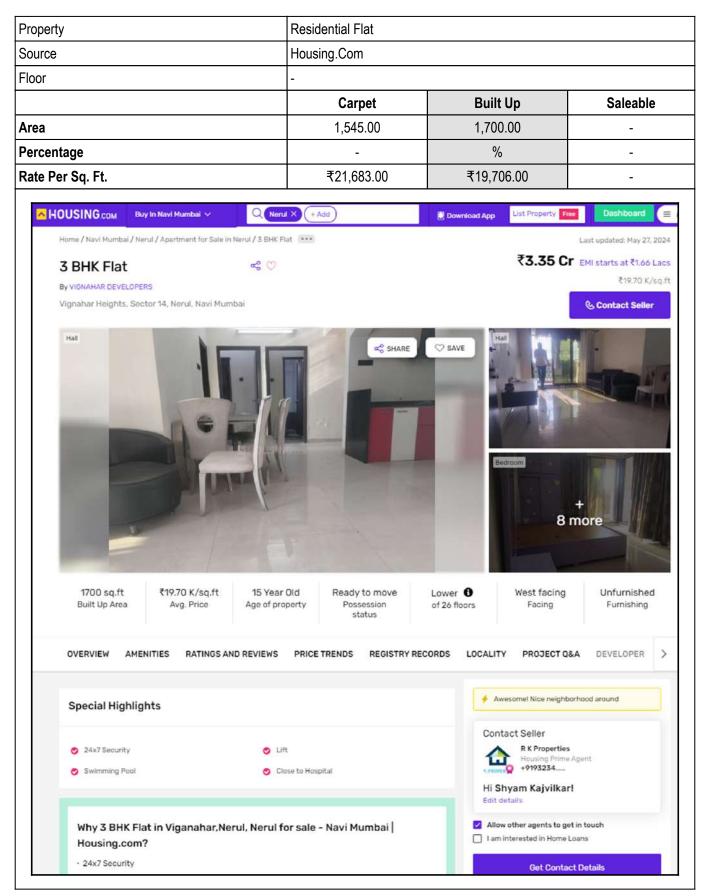

%                                    | 100%                                                                                                                                                         |  |  |
| Above 2 & up to 5 Years               | 95%                                     | 95%                                                                                                                                                          |  |  |
| depreciation is to be considered. How |                                         | After initial 5 year for every year 1.5% depreciation is to be considered. However maximum deduction available as per this shall be 85% of Market Value rate |  |  |

Vastukala Consultants (I) Pvt. Ltd.



Since 1989



#### Page 14 of 26

# **Price Indicators**





Since 1989



# **Sale Instances**

| Index no.2<br>-<br>Carpet<br>1,623.00