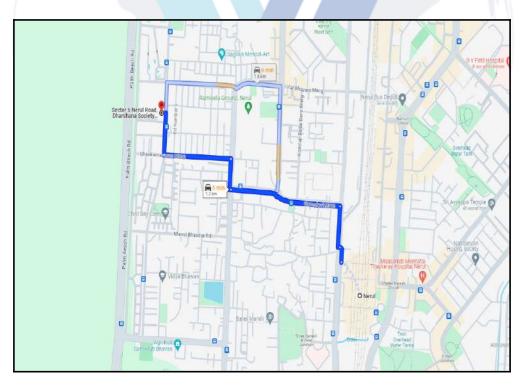

Since 1989

| 5  | Brief description of the prop<br>Leasehold / freehold etc.) | perty (Including        | :    | <b>BHK)</b> As per Sale F<br>composition of Reside<br>Room + Dining Area<br>1.3 Km. distance from | sidential Flat located on 15 <sup>th</sup> Floor. <b>(3</b><br>Plan attached to the agreement, the<br>ential Flat will be 3 Bedrooms + Living<br>+ Kitchen + 3 Toilets The property is at<br>Nerul Railway Station.<br>nspection building was under |
|----|-------------------------------------------------------------|-------------------------|------|---------------------------------------------------------------------------------------------------|-----------------------------------------------------------------------------------------------------------------------------------------------------------------------------------------------------------------------------------------------------|
|    | Stage of Construction                                       |                         |      |                                                                                                   |                                                                                                                                                                                                                                                     |
|    | If under construnction, ex                                  | xtent of completion     |      |                                                                                                   |                                                                                                                                                                                                                                                     |
|    | RCC Footing/Foundation                                      | Complete                |      | RCC Plinth                                                                                        | Complete                                                                                                                                                                                                                                            |
|    | Full Building Rcc                                           | Completed upto 15th     | floo | r Internal Brick Work                                                                             | Completed upto 14th floor                                                                                                                                                                                                                           |
|    | External Brick Work                                         | Completed upto 14th     | floo | r External Plastering                                                                             | Completed upto 14th floor                                                                                                                                                                                                                           |
|    | Total                                                       | 32% work completed      |      | -                                                                                                 | (TM)                                                                                                                                                                                                                                                |
| 6  | Location of property                                        |                         |      |                                                                                                   |                                                                                                                                                                                                                                                     |
| a) | Plot No. / Survey No.                                       |                         | :    | Plot No - R-3/A                                                                                   |                                                                                                                                                                                                                                                     |
| b) | Door No.                                                    |                         | :    | Residential Flat No. 1                                                                            | 501                                                                                                                                                                                                                                                 |
| c) | C.T.S. No. / Village                                        |                         | ÷    | Village - Sarsole                                                                                 |                                                                                                                                                                                                                                                     |
| d) | Ward / Taluka                                               |                         | :    | Taluka - Thane                                                                                    |                                                                                                                                                                                                                                                     |
| e) | Mandal / District                                           |                         |      | District - Thane                                                                                  |                                                                                                                                                                                                                                                     |
| f) | Date of issue and validity o map / plan                     | f layout of approved    |      | Copy of Approved Pla                                                                              | n were not provided and not verified                                                                                                                                                                                                                |
| g) | Approved map / plan issuir                                  | ng authority            | :    |                                                                                                   | 7                                                                                                                                                                                                                                                   |
| h) | Whether genuineness or an map/ plan is verified             | uthenticity of approved | :    | N.A.                                                                                              |                                                                                                                                                                                                                                                     |
| i) | Any other comments by ou<br>on authentic of approved p      | -                       | ÷    | N.A.                                                                                              |                                                                                                                                                                                                                                                     |
| 7  | Postal address of the prope                                 | erty                    |      | <b>"Regency Palms Ph</b><br>Trans Thane Creek<br>Road, Village - Sars                             | 501, 15 <sup>th</sup> Floor, Building No Tower - D,<br>nase IV", Plot No. R-3/A, Sector 14 in<br>/ Nerul Industrial Area, Palm Beach<br>ole, Nerul, Taluka - Thane, District -<br>oai, PIN Code - 400 706, State -                                  |
| 8  | City / Town                                                 |                         |      | City - Navi Mumbai                                                                                |                                                                                                                                                                                                                                                     |
|    | Residential area                                            |                         | :    | Yes                                                                                               |                                                                                                                                                                                                                                                     |
|    | Commercial area                                             |                         | :    | No                                                                                                |                                                                                                                                                                                                                                                     |
|    | Industrial area                                             |                         | :    | No                                                                                                |                                                                                                                                                                                                                                                     |
| 9  | Classification of the area                                  |                         |      |                                                                                                   |                                                                                                                                                                                                                                                     |