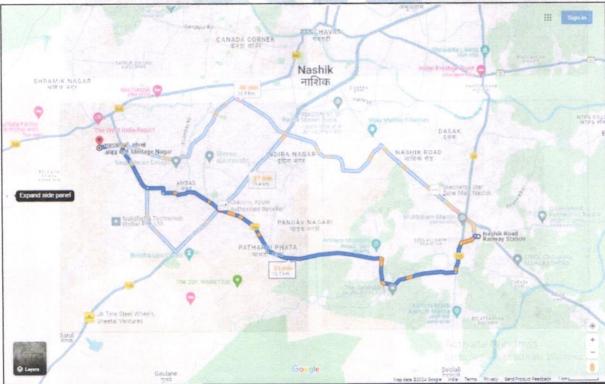

### **VALUATION REPORT (IN RESPECT OF FLAT)**

| 1  | General                                                               | Sarvey Me and Selection of the Company of the Company                                                                                                                                                                                                                         |
|----|-----------------------------------------------------------------------|-------------------------------------------------------------------------------------------------------------------------------------------------------------------------------------------------------------------------------------------------------------------------------|
| 1. | Purpose for which the valuation is made                               | : To assess Fair Market value of the property for Bank Loan Purpose.                                                                                                                                                                                                          |
| 2. | a) Date of inspection                                                 | : 06.07.2024                                                                                                                                                                                                                                                                  |
|    | b) Date on which the valuation is made                                | : 06.07.2024                                                                                                                                                                                                                                                                  |
| 3. | dated 19.09.2022 issued by Executiv                                   | 4/2024 Dated.26.06.2024 ccompanying Commencement Certificate No. B2/BP/181/2022 tive Engineer Town Planning Nashik Municipal Corporation. te Vide No.LND/BP/B2/181/2022 dated 19.09.2022, issued by                                                                           |
|    |                                                                       | ertificate No.P51600049492 dated 05.06.2024 issued by ry Authority.                                                                                                                                                                                                           |
| 4. | Name of the owner(s) and his / their address                          |                                                                                                                                                                                                                                                                               |
|    | (es) with Phone no. (details of share of each                         |                                                                                                                                                                                                                                                                               |
|    | owner in case of joint ownership)                                     | Sau.Sunita Ram Pandit                                                                                                                                                                                                                                                         |
|    |                                                                       | Address: Residential Flat No.602, Sixth Floor, A. Wing, "Dream Paradise", Survey No.110, Plo No.3+4, Opposite Arambh Medicare, Medage Nagar Ambad Satpur Link Road, Village – Chunchale Taluka & District - Nashik, PIN Code – 422 009, State – Maharashtra, Country – India. |
|    |                                                                       | Contact Person: Shri.Sunil Rambabu Pandit (Owner) Contact No. +91 807140028 Joint Ownership                                                                                                                                                                                   |
| 5. | Brief description of the property (Includi Leasehold / freehold etc.) | ·                                                                                                                                                                                                                                                                             |
|    |                                                                       | The property is at 16.7 Km. distance from neares railway station Nashik Road.                                                                                                                                                                                                 |