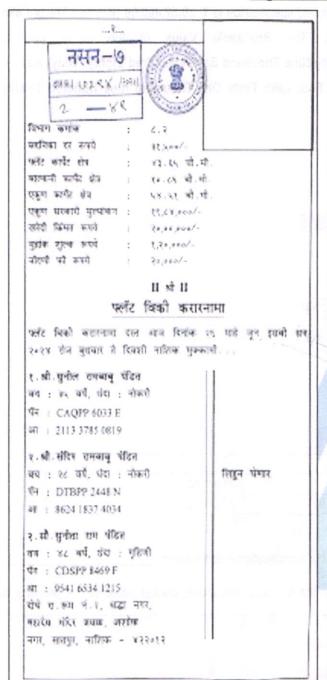

# Valuation Report of the Immovable Property

Details of the property under consideration:

Name of Owner: Shri, Sunil Rambabu Pandit & Shri.Sandip Rambabu Pandit & Sau.Sunita Ram Pandit

Residential Flat No.602, Sixth Floor, A-Wing, "Dream Paradise", Survey No.110, Plot No.3+4, Opposite Arambh Medicare, Medage Nagar, Ambad Satpur Link Road, Village - Chunchale, Taluka & District - Nashik, PIN Code - 422 009, State - Maharashtra, Country - India.

### VALUATION OPINION REPORT

This is to certify that the property bearing Residential Flat No.602, Sixth Floor, A-Wing, "Dream Paradise", Survey No.110, Plot No.3+4, Opposite Arambh Medicare , Medage Nagar, Ambad Satpur Link Road, Village -Chunchale, Taluka & District - Nashik, PIN Code - 422 009, State - Maharashtra, Country - India belongs to Shri.Sunil Rambabu Pandit & Shri.Sandip Rambabu Pandit & Sau.Sunita Ram Pandit

Boundaries of the property.

| Boundaries | Building                    | Flat                        |
|------------|-----------------------------|-----------------------------|
| North      | 30.00-Meter-wide DP Road    | Lift, Duct & Flat No. A-603 |
| South      | 9.00-Meter-wide Colony Road | Side Margin                 |
| East       | Plot No.5                   | Passage & Flat No. A-601    |
| West       | 9.00-Meter-wide Colony Road | Side Margin                 |

Considering various parameters recorded, existing economic scenario, and the information that is available with reference to the development of neighborhood and method selected for valuation, we are of the opinion that, the property premises can be assessed for this particular purpose at ₹ 30,52,400.00 (Rupees Thirty Lakh Fifty-Two Thousand Four Hundred Only). As per Site Inspection 68% Construction Work is Completed