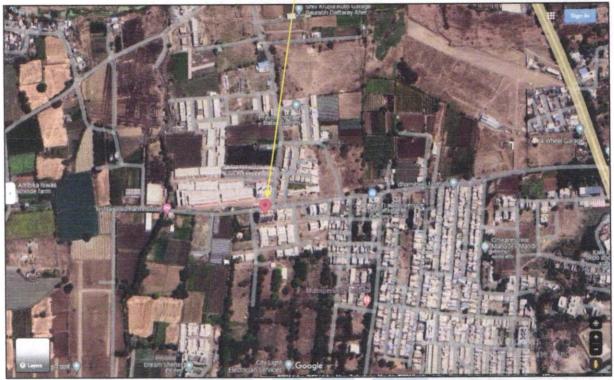

Latitude Longitude: 19°58'31.8"N 73°43'11.5"E

### **VALUATION REPORT (IN RESPECT OF FLAT)**

| 1  | General                                                               | Sarvey Me and Selection of the Company of the Company                                                                                                                                                                                                                         |
|----|-----------------------------------------------------------------------|-------------------------------------------------------------------------------------------------------------------------------------------------------------------------------------------------------------------------------------------------------------------------------|
| 1. | Purpose for which the valuation is made                               | : To assess Fair Market value of the property for Bank Loan Purpose.                                                                                                                                                                                                          |
| 2. | a) Date of inspection                                                 | : 06.07.2024                                                                                                                                                                                                                                                                  |
|    | b) Date on which the valuation is made                                | : 06.07.2024                                                                                                                                                                                                                                                                  |
| 3. | dated 19.09.2022 issued by Executiv                                   | 4/2024 Dated.26.06.2024 ccompanying Commencement Certificate No. B2/BP/181/2022 tive Engineer Town Planning Nashik Municipal Corporation. te Vide No.LND/BP/B2/181/2022 dated 19.09.2022, issued by                                                                           |
|    |                                                                       | ertificate No.P51600049492 dated 05.06.2024 issued by ry Authority.                                                                                                                                                                                                           |
| 4. | Name of the owner(s) and his / their address                          |                                                                                                                                                                                                                                                                               |
|    | (es) with Phone no. (details of share of each                         |                                                                                                                                                                                                                                                                               |
|    | owner in case of joint ownership)                                     | Sau.Sunita Ram Pandit                                                                                                                                                                                                                                                         |
|    |                                                                       | Address: Residential Flat No.602, Sixth Floor, A. Wing, "Dream Paradise", Survey No.110, Plo No.3+4, Opposite Arambh Medicare, Medage Nagar Ambad Satpur Link Road, Village – Chunchale Taluka & District - Nashik, PIN Code – 422 009, State – Maharashtra, Country – India. |
|    |                                                                       | Contact Person: Shri.Sunil Rambabu Pandit (Owner) Contact No. +91 807140028 Joint Ownership                                                                                                                                                                                   |
| 5. | Brief description of the property (Includi Leasehold / freehold etc.) | ·                                                                                                                                                                                                                                                                             |
|    |                                                                       | The property is at 16.7 Km. distance from neares railway station Nashik Road.                                                                                                                                                                                                 |