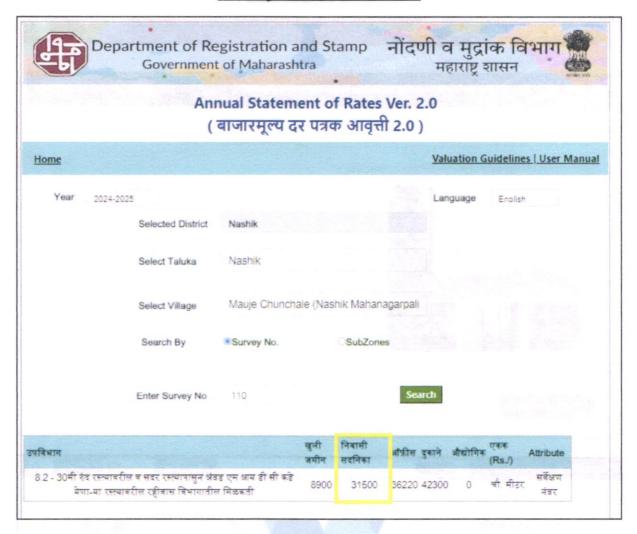

Since 1989

|           |                                          |                                                   |                                                                  |                        |                                                                    | tion, the property was under of completion are as under:                                                                                                                                                                                                                                                                                                                                                                                                                                                                                                                                                                                                                                                                                                                                                                                                                                                                                                                                                                                                                                                                                                                                                                                                                                                                                                                                                                                                                                                                                                                                                                                                                                                                                                                                                                                                                                                                                                                                                                                                                                                                       |
|-----------|------------------------------------------|---------------------------------------------------|------------------------------------------------------------------|------------------------|--------------------------------------------------------------------|--------------------------------------------------------------------------------------------------------------------------------------------------------------------------------------------------------------------------------------------------------------------------------------------------------------------------------------------------------------------------------------------------------------------------------------------------------------------------------------------------------------------------------------------------------------------------------------------------------------------------------------------------------------------------------------------------------------------------------------------------------------------------------------------------------------------------------------------------------------------------------------------------------------------------------------------------------------------------------------------------------------------------------------------------------------------------------------------------------------------------------------------------------------------------------------------------------------------------------------------------------------------------------------------------------------------------------------------------------------------------------------------------------------------------------------------------------------------------------------------------------------------------------------------------------------------------------------------------------------------------------------------------------------------------------------------------------------------------------------------------------------------------------------------------------------------------------------------------------------------------------------------------------------------------------------------------------------------------------------------------------------------------------------------------------------------------------------------------------------------------------|
| ratioC et |                                          | Foundation                                        | Completed                                                        |                        | RCC Plinth                                                         | Completed                                                                                                                                                                                                                                                                                                                                                                                                                                                                                                                                                                                                                                                                                                                                                                                                                                                                                                                                                                                                                                                                                                                                                                                                                                                                                                                                                                                                                                                                                                                                                                                                                                                                                                                                                                                                                                                                                                                                                                                                                                                                                                                      |
|           |                                          | ull Building RCC                                  | Completed                                                        |                        | External Brick work                                                | Completed                                                                                                                                                                                                                                                                                                                                                                                                                                                                                                                                                                                                                                                                                                                                                                                                                                                                                                                                                                                                                                                                                                                                                                                                                                                                                                                                                                                                                                                                                                                                                                                                                                                                                                                                                                                                                                                                                                                                                                                                                                                                                                                      |
|           | In                                       | ternal Brick work                                 | Completed                                                        |                        | External plastering                                                | Completed                                                                                                                                                                                                                                                                                                                                                                                                                                                                                                                                                                                                                                                                                                                                                                                                                                                                                                                                                                                                                                                                                                                                                                                                                                                                                                                                                                                                                                                                                                                                                                                                                                                                                                                                                                                                                                                                                                                                                                                                                                                                                                                      |
| -         | Tatal                                    | Total                                             | 68% work comple                                                  |                        |                                                                    |                                                                                                                                                                                                                                                                                                                                                                                                                                                                                                                                                                                                                                                                                                                                                                                                                                                                                                                                                                                                                                                                                                                                                                                                                                                                                                                                                                                                                                                                                                                                                                                                                                                                                                                                                                                                                                                                                                                                                                                                                                                                                                                                |
| 5a.       | leaseh                                   | nold)                                             | remaining period (if                                             | :                      | N.A. as the property is                                            | rreenoid.                                                                                                                                                                                                                                                                                                                                                                                                                                                                                                                                                                                                                                                                                                                                                                                                                                                                                                                                                                                                                                                                                                                                                                                                                                                                                                                                                                                                                                                                                                                                                                                                                                                                                                                                                                                                                                                                                                                                                                                                                                                                                                                      |
| 6.        | Locati                                   | on of property                                    |                                                                  | :                      |                                                                    |                                                                                                                                                                                                                                                                                                                                                                                                                                                                                                                                                                                                                                                                                                                                                                                                                                                                                                                                                                                                                                                                                                                                                                                                                                                                                                                                                                                                                                                                                                                                                                                                                                                                                                                                                                                                                                                                                                                                                                                                                                                                                                                                |
| angli     | a)                                       | Plot No. / Survey                                 | No.                                                              | :                      | Survey No.110, Plot No.                                            |                                                                                                                                                                                                                                                                                                                                                                                                                                                                                                                                                                                                                                                                                                                                                                                                                                                                                                                                                                                                                                                                                                                                                                                                                                                                                                                                                                                                                                                                                                                                                                                                                                                                                                                                                                                                                                                                                                                                                                                                                                                                                                                                |
|           | b)                                       | Door No.                                          | 1000 121                                                         | :                      | Residential Flat No.602                                            | 2                                                                                                                                                                                                                                                                                                                                                                                                                                                                                                                                                                                                                                                                                                                                                                                                                                                                                                                                                                                                                                                                                                                                                                                                                                                                                                                                                                                                                                                                                                                                                                                                                                                                                                                                                                                                                                                                                                                                                                                                                                                                                                                              |
|           | c)                                       | T.S. No. / Village                                | Ship                                                             | :                      | Village – Chunchale                                                | (304)                                                                                                                                                                                                                                                                                                                                                                                                                                                                                                                                                                                                                                                                                                                                                                                                                                                                                                                                                                                                                                                                                                                                                                                                                                                                                                                                                                                                                                                                                                                                                                                                                                                                                                                                                                                                                                                                                                                                                                                                                                                                                                                          |
|           | d)                                       | Ward / Taluka                                     | AC.                                                              | :                      | Taluka – Nashik                                                    |                                                                                                                                                                                                                                                                                                                                                                                                                                                                                                                                                                                                                                                                                                                                                                                                                                                                                                                                                                                                                                                                                                                                                                                                                                                                                                                                                                                                                                                                                                                                                                                                                                                                                                                                                                                                                                                                                                                                                                                                                                                                                                                                |
|           | e)                                       | Mandal / District                                 |                                                                  | :                      | District – Nashik                                                  |                                                                                                                                                                                                                                                                                                                                                                                                                                                                                                                                                                                                                                                                                                                                                                                                                                                                                                                                                                                                                                                                                                                                                                                                                                                                                                                                                                                                                                                                                                                                                                                                                                                                                                                                                                                                                                                                                                                                                                                                                                                                                                                                |
|           | f)                                       | Date of issue and approved map / pl               | I validity of layout of<br>an                                    | :                      | Commencement Cert                                                  | Building Plan Accompanying ificate No. B2/BP/181/2022 ued by Executive Engineer Municipal Corporation                                                                                                                                                                                                                                                                                                                                                                                                                                                                                                                                                                                                                                                                                                                                                                                                                                                                                                                                                                                                                                                                                                                                                                                                                                                                                                                                                                                                                                                                                                                                                                                                                                                                                                                                                                                                                                                                                                                                                                                                                          |
|           | g) Approved map / plan issuing authority |                                                   |                                                                  | Nashik Municipal Corpo | oration                                                            |                                                                                                                                                                                                                                                                                                                                                                                                                                                                                                                                                                                                                                                                                                                                                                                                                                                                                                                                                                                                                                                                                                                                                                                                                                                                                                                                                                                                                                                                                                                                                                                                                                                                                                                                                                                                                                                                                                                                                                                                                                                                                                                                |
|           | h)                                       |                                                   | ness or authenticity                                             |                        |                                                                    |                                                                                                                                                                                                                                                                                                                                                                                                                                                                                                                                                                                                                                                                                                                                                                                                                                                                                                                                                                                                                                                                                                                                                                                                                                                                                                                                                                                                                                                                                                                                                                                                                                                                                                                                                                                                                                                                                                                                                                                                                                                                                                                                |
|           | i)                                       | Any other co<br>empanelled value<br>approved plan | mments by our<br>ers on authentic of                             |                        | No                                                                 |                                                                                                                                                                                                                                                                                                                                                                                                                                                                                                                                                                                                                                                                                                                                                                                                                                                                                                                                                                                                                                                                                                                                                                                                                                                                                                                                                                                                                                                                                                                                                                                                                                                                                                                                                                                                                                                                                                                                                                                                                                                                                                                                |
| 7.        | Postal                                   | address of the prop                               | perty                                                            |                        | Paradise", Survey N<br>Arambh Medicare, Me<br>Link Road, Village – | 2, Sixth Floor, A-Wing, "Dream lo.110, Plot No.3+4,Opposite edage Nagar, Ambad Satpur Chunchale, Taluka & District - 122 009, State – Maharashtra,                                                                                                                                                                                                                                                                                                                                                                                                                                                                                                                                                                                                                                                                                                                                                                                                                                                                                                                                                                                                                                                                                                                                                                                                                                                                                                                                                                                                                                                                                                                                                                                                                                                                                                                                                                                                                                                                                                                                                                             |
| 8.        | City /                                   | Town                                              |                                                                  | :                      | Nashik                                                             | E La                                                                                                                                                                                                                                                                                                                                                                                                                                                                                                                                                                                                                                                                                                                                                                                                                                                                                                                                                                                                                                                                                                                                                                                                                                                                                                                                                                                                                                                                                                                                                                                                                                                                                                                                                                                                                                                                                                                                                                                                                                                                                 |
|           | -                                        | ential area                                       |                                                                  | :                      | Yes                                                                | (6.11) (6.11)                                                                                                                                                                                                                                                                                                                                                                                                                                                                                                                                                                                                                                                                                                                                                                                                                                                                                                                                                                                                                                                                                                                                                                                                                                                                                                                                                                                                                                                                                                                                                                                                                                                                                                                                                                                                                                                                                                                                                                                                                                                                                                                  |
|           | Comm                                     | nercial area                                      |                                                                  | :                      | Yes                                                                | Daniel State Committee Com |
|           | Indust                                   | rial area                                         |                                                                  | :                      | No                                                                 | As all Reviews                                                                                                                                                                                                                                                                                                                                                                                                                                                                                                                                                                                                                                                                                                                                                                                                                                                                                                                                                                                                                                                                                                                                                                                                                                                                                                                                                                                                                                                                                                                                                                                                                                                                                                                                                                                                                                                                                                                                                                                                                                                                                                                 |
| 9.        | Classi                                   | fication of the area                              |                                                                  | :                      |                                                                    | All a training                                                                                                                                                                                                                                                                                                                                                                                                                                                                                                                                                                                                                                                                                                                                                                                                                                                                                                                                                                                                                                                                                                                                                                                                                                                                                                                                                                                                                                                                                                                                                                                                                                                                                                                                                                                                                                                                                                                                                                                                                                                                                                                 |
|           |                                          | / Middle / Poor                                   | TE TO VECT 1                                                     | :                      | Middle Class                                                       |                                                                                                                                                                                                                                                                                                                                                                                                                                                                                                                                                                                                                                                                                                                                                                                                                                                                                                                                                                                                                                                                                                                                                                                                                                                                                                                                                                                                                                                                                                                                                                                                                                                                                                                                                                                                                                                                                                                                                                                                                                                                                                                                |
|           | ii) Urban / Semi Urban / Rural           |                                                   | :                                                                | Urban                  | multi green, w                                                     |                                                                                                                                                                                                                                                                                                                                                                                                                                                                                                                                                                                                                                                                                                                                                                                                                                                                                                                                                                                                                                                                                                                                                                                                                                                                                                                                                                                                                                                                                                                                                                                                                                                                                                                                                                                                                                                                                                                                                                                                                                                                                                                                |
| 10.       | Comin                                    |                                                   | tion limit / Village                                             | :                      | Village – Chunchale<br>Nashik Municipal Corpo                      | oration                                                                                                                                                                                                                                                                                                                                                                                                                                                                                                                                                                                                                                                                                                                                                                                                                                                                                                                                                                                                                                                                                                                                                                                                                                                                                                                                                                                                                                                                                                                                                                                                                                                                                                                                                                                                                                                                                                                                                                                                                                                                                                                        |
| 11.       | Govt.<br>Act) o                          | enactments (e.g.,                                 | any State / Central<br>Urban Land Ceiling<br>ncy area/ scheduled |                        | No Med 15 Baus 13                                                  | tgers <sup>18</sup> 8 × 2                                                                                                                                                                                                                                                                                                                                                                                                                                                                                                                                                                                                                                                                                                                                                                                                                                                                                                                                                                                                                                                                                                                                                                                                                                                                                                                                                                                                                                                                                                                                                                                                                                                                                                                                                                                                                                                                                                                                                                                                                                                                                                      |