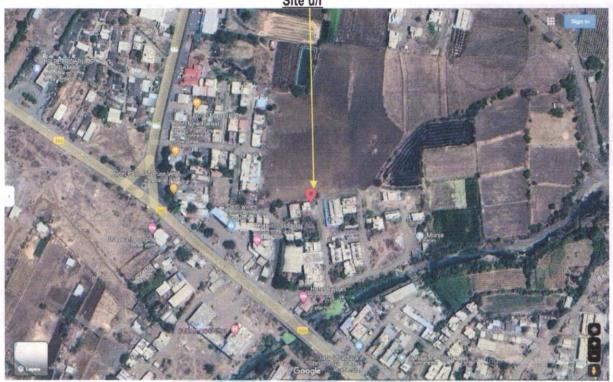

Latitude Longitude: 20°20'02.6"N 73°53'17.1"E

Since 1989

| To an   |        |                                                                            |      | As per Approved Plan , The composition of Row House is:  Ground Floor – Lobby + Hall + Kitchen + WC + Bath + Passage+ Staircase + Canopy + Open Space.  First Floor –2 Bedroom, WC + Bath + Passage+ Staircase + Open Terrace. (i.e.2BHK)  The property is at 1.00 Km. travelling distance from nearest Bus Stop Vani. |
|---------|--------|----------------------------------------------------------------------------|------|------------------------------------------------------------------------------------------------------------------------------------------------------------------------------------------------------------------------------------------------------------------------------------------------------------------------|
|         |        | Control of the second                                                      |      | Landmark: Behind Mukund Palace                                                                                                                                                                                                                                                                                         |
| 5a.     | lease  |                                                                            | :    | N.A. as the property is freehold.                                                                                                                                                                                                                                                                                      |
| 6.      | Locat  | ion of property                                                            | :    |                                                                                                                                                                                                                                                                                                                        |
|         | a)     | Plot No. / Survey No.                                                      | :    | Survey No.729, Plot No.19/20/21                                                                                                                                                                                                                                                                                        |
|         | b)     | Door No.                                                                   | :    | Residential Row House No.7                                                                                                                                                                                                                                                                                             |
|         | c)     | T.S. No. / Village                                                         | :    | Mouje - Kasbevani                                                                                                                                                                                                                                                                                                      |
| -9.3%   | d)     | Ward / Taluka                                                              | :    | Taluka – Dindori                                                                                                                                                                                                                                                                                                       |
| -2 u.l. | e)     | Mandal / District                                                          |      | District – Nashik                                                                                                                                                                                                                                                                                                      |
| - L     | f)     | Date of issue and validity of layout of approved map / plan                | :    | Copy of Approved Building Plan No.2806 Dated.<br>19.11.2019, issued by Assistant Director of Town<br>Planning Department Nashik                                                                                                                                                                                        |
|         | g)     | Approved map / plan issuing authority                                      |      | Assistant Director of Town Planning Department Nashik                                                                                                                                                                                                                                                                  |
|         | h)     | Whether genuineness or authenticity of approved map/ plan is verified      | :    | Yes                                                                                                                                                                                                                                                                                                                    |
|         | i)     | Any other comments by our empanelled valuers on authentic of approved plan |      | No                                                                                                                                                                                                                                                                                                                     |
| 7.      | Posta  | al address of the property                                                 | : 10 | Residential Row House No.7, Ground Floor + First Floor, "Padamalaxmi", Survey No.729, Plot No.19/20/21, Grampanchayat Milkat No.4450, Behind Mukund Palace, Saputara Nashik Link Road, Mouje - Kasbevani, Taluka – Dindori, District - Nashik, PIN Code – 422 202, State – Maharashtra, Country – India                |
| 8.      | City / | Town                                                                       | :    | Nashik                                                                                                                                                                                                                                                                                                                 |
|         | -      | dential area                                                               | :    | Yes                                                                                                                                                                                                                                                                                                                    |
|         | _      | mercial area                                                               | :    | No                                                                                                                                                                                                                                                                                                                     |
|         | Indus  | strial area                                                                | 1:   | No                                                                                                                                                                                                                                                                                                                     |
| 9.      |        | sification of the area                                                     | 1:   | 44.148                                                                                                                                                                                                                                                                                                                 |
|         |        | h / Middle / Poor                                                          | :    | Middle Class                                                                                                                                                                                                                                                                                                           |
| 15      | , 0    | ban / Semi Urban / Rural                                                   | :    | Rural                                                                                                                                                                                                                                                                                                                  |
|         | ,      |                                                                            | 1000 | - C - C - C - C - C - C - C - C - C - C                                                                                                                                                                                                                                                                                |