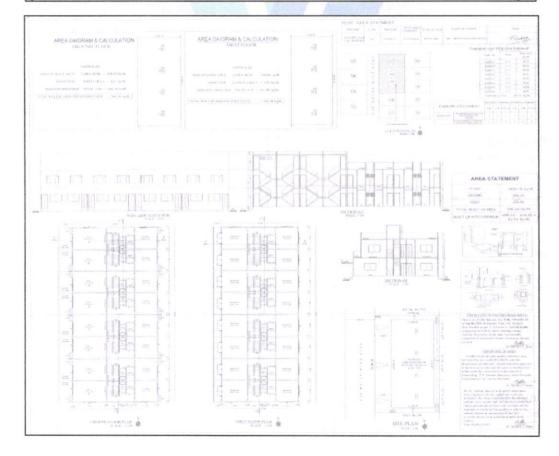

Since 1989

| To an   |        |                                                                            |      | As per Approved Plan , The composition of Row House is:  Ground Floor – Lobby + Hall + Kitchen + WC + Bath + Passage+ Staircase + Canopy + Open Space.  First Floor –2 Bedroom, WC + Bath + Passage+ Staircase + Open Terrace. (i.e.2BHK)  The property is at 1.00 Km. travelling distance from nearest Bus Stop Vani. |
|---------|--------|----------------------------------------------------------------------------|------|------------------------------------------------------------------------------------------------------------------------------------------------------------------------------------------------------------------------------------------------------------------------------------------------------------------------|
|         |        | Control of the second                                                      |      | Landmark: Behind Mukund Palace                                                                                                                                                                                                                                                                                         |
| 5a.     | lease  |                                                                            | :    | N.A. as the property is freehold.                                                                                                                                                                                                                                                                                      |
| 6.      | Locat  | ion of property                                                            | :    |                                                                                                                                                                                                                                                                                                                        |
|         | a)     | Plot No. / Survey No.                                                      | :    | Survey No.729, Plot No.19/20/21                                                                                                                                                                                                                                                                                        |
|         | b)     | Door No.                                                                   | :    | Residential Row House No.7                                                                                                                                                                                                                                                                                             |
|         | c)     | T.S. No. / Village                                                         | :    | Mouje - Kasbevani                                                                                                                                                                                                                                                                                                      |
| -9.3%   | d)     | Ward / Taluka                                                              | :    | Taluka – Dindori                                                                                                                                                                                                                                                                                                       |
| -2 u.l. | e)     | Mandal / District                                                          |      | District – Nashik                                                                                                                                                                                                                                                                                                      |
| - L     | f)     | Date of issue and validity of layout of approved map / plan                | :    | Copy of Approved Building Plan No.2806 Dated.<br>19.11.2019, issued by Assistant Director of Town<br>Planning Department Nashik                                                                                                                                                                                        |
|         | g)     | Approved map / plan issuing authority                                      |      | Assistant Director of Town Planning Department Nashik                                                                                                                                                                                                                                                                  |
|         | h)     | Whether genuineness or authenticity of approved map/ plan is verified      | :    | Yes                                                                                                                                                                                                                                                                                                                    |
|         | i)     | Any other comments by our empanelled valuers on authentic of approved plan |      | No                                                                                                                                                                                                                                                                                                                     |
| 7.      | Posta  | al address of the property                                                 | : 10 | Residential Row House No.7, Ground Floor + First Floor, "Padamalaxmi", Survey No.729, Plot No.19/20/21, Grampanchayat Milkat No.4450, Behind Mukund Palace, Saputara Nashik Link Road, Mouje - Kasbevani, Taluka – Dindori, District - Nashik, PIN Code – 422 202, State – Maharashtra, Country – India                |
| 8.      | City / | Town                                                                       | :    | Nashik                                                                                                                                                                                                                                                                                                                 |
|         | -      | dential area                                                               | :    | Yes                                                                                                                                                                                                                                                                                                                    |
|         | _      | mercial area                                                               | :    | No                                                                                                                                                                                                                                                                                                                     |
|         | Indus  | strial area                                                                | 1:   | No                                                                                                                                                                                                                                                                                                                     |
| 9.      |        | sification of the area                                                     | 1:   | 44.148                                                                                                                                                                                                                                                                                                                 |
|         |        | h / Middle / Poor                                                          | :    | Middle Class                                                                                                                                                                                                                                                                                                           |
| 15      | , 0    | ban / Semi Urban / Rural                                                   | :    | Rural                                                                                                                                                                                                                                                                                                                  |
|         | ,      |                                                                            | 1000 | - C - C - C - C - C - C - C - C - C - C                                                                                                                                                                                                                                                                                |