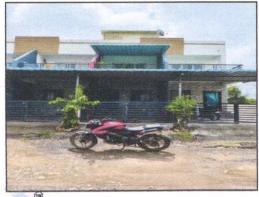

#### VALUATION OPINION REPORT

This is to certify that the property bearing Residential Row House No.7, Ground Floor + First Floor, " Padamalaxmi ".Survey No.729, Plot No.19/20/21, Grampanchayat Milkat No.4450, Behind Mukund Palace, Saputara Nashik Link Road, Mouje - Kasbevani, Taluka - Dindori, District - Nashik, PIN Code - 422 202, State Maharashtra, Country – India belongs to Mr.Pankaj Bhaskar Pawar & Mrs.Rohini Pankaj Pawar

Since 1989

| To an   |        |                                                                            |      | As per Approved Plan , The composition of Row House is:  Ground Floor – Lobby + Hall + Kitchen + WC + Bath + Passage+ Staircase + Canopy + Open Space.  First Floor –2 Bedroom, WC + Bath + Passage+ Staircase + Open Terrace. (i.e.2BHK)  The property is at 1.00 Km. travelling distance from nearest Bus Stop Vani. |
|---------|--------|----------------------------------------------------------------------------|------|------------------------------------------------------------------------------------------------------------------------------------------------------------------------------------------------------------------------------------------------------------------------------------------------------------------------|
|         |        | Control of the second                                                      |      | Landmark: Behind Mukund Palace                                                                                                                                                                                                                                                                                         |
| 5a.     | lease  |                                                                            | :    | N.A. as the property is freehold.                                                                                                                                                                                                                                                                                      |
| 6.      | Locat  | ion of property                                                            | :    |                                                                                                                                                                                                                                                                                                                        |
|         | a)     | Plot No. / Survey No.                                                      | :    | Survey No.729, Plot No.19/20/21                                                                                                                                                                                                                                                                                        |
|         | b)     | Door No.                                                                   | :    | Residential Row House No.7                                                                                                                                                                                                                                                                                             |
|         | c)     | T.S. No. / Village                                                         | :    | Mouje - Kasbevani                                                                                                                                                                                                                                                                                                      |
| -9.3%   | d)     | Ward / Taluka                                                              | :    | Taluka – Dindori                                                                                                                                                                                                                                                                                                       |
| -2 u.l. | e)     | Mandal / District                                                          |      | District – Nashik                                                                                                                                                                                                                                                                                                      |
| - L     | f)     | Date of issue and validity of layout of approved map / plan                | :    | Copy of Approved Building Plan No.2806 Dated.<br>19.11.2019, issued by Assistant Director of Town<br>Planning Department Nashik                                                                                                                                                                                        |
|         | g)     | Approved map / plan issuing authority                                      |      | Assistant Director of Town Planning Department Nashik                                                                                                                                                                                                                                                                  |
|         | h)     | Whether genuineness or authenticity of approved map/ plan is verified      | :    | Yes                                                                                                                                                                                                                                                                                                                    |
|         | i)     | Any other comments by our empanelled valuers on authentic of approved plan |      | No                                                                                                                                                                                                                                                                                                                     |
| 7.      | Posta  | al address of the property                                                 | : 10 | Residential Row House No.7, Ground Floor + First Floor, "Padamalaxmi", Survey No.729, Plot No.19/20/21, Grampanchayat Milkat No.4450, Behind Mukund Palace, Saputara Nashik Link Road, Mouje - Kasbevani, Taluka – Dindori, District - Nashik, PIN Code – 422 202, State – Maharashtra, Country – India                |
| 8.      | City / | Town                                                                       | :    | Nashik                                                                                                                                                                                                                                                                                                                 |
|         | -      | dential area                                                               | :    | Yes                                                                                                                                                                                                                                                                                                                    |
|         | _      | mercial area                                                               | :    | No                                                                                                                                                                                                                                                                                                                     |
|         | Indus  | strial area                                                                | 1:   | No                                                                                                                                                                                                                                                                                                                     |
| 9.      |        | sification of the area                                                     | 1:   | 44.148                                                                                                                                                                                                                                                                                                                 |
|         |        | h / Middle / Poor                                                          | :    | Middle Class                                                                                                                                                                                                                                                                                                           |
| 15      | , 0    | ban / Semi Urban / Rural                                                   | :    | Rural                                                                                                                                                                                                                                                                                                                  |
|         | ,      |                                                                            | 1000 | - C - C - C - C - C - C - C - C - C - C                                                                                                                                                                                                                                                                                |