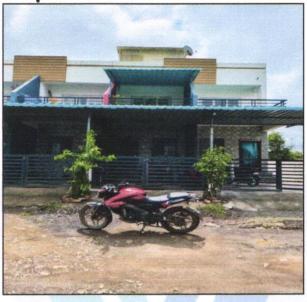

# Valuation Report of the Immovable Property

Details of the property under consideration:

Name of Owner: Mr.Pankaj Bhaskar Pawar & Mrs.Rohini Pankaj Pawar

Residential Row House No.7, Ground Floor + First Floor, "Padamalaxmi", Survey No.729, Plot No.19/20/21, Grampanchayat Milkat No.4450, Behind Mukund Palace, Saputara Nashik Link Road, Mouje - Kasbevani, Taluka - Dindori, District - Nashik, PIN Code - 422 202, State - Maharashtra, Country - India.

#### VALUATION OPINION REPORT

This is to certify that the property bearing Residential Row House No.7, Ground Floor + First Floor, " Padamalaxmi ".Survey No.729, Plot No.19/20/21, Grampanchayat Milkat No.4450, Behind Mukund Palace, Saputara Nashik Link Road, Mouje - Kasbevani, Taluka - Dindori, District - Nashik, PIN Code - 422 202, State Maharashtra, Country – India belongs to Mr.Pankaj Bhaskar Pawar & Mrs.Rohini Pankaj Pawar