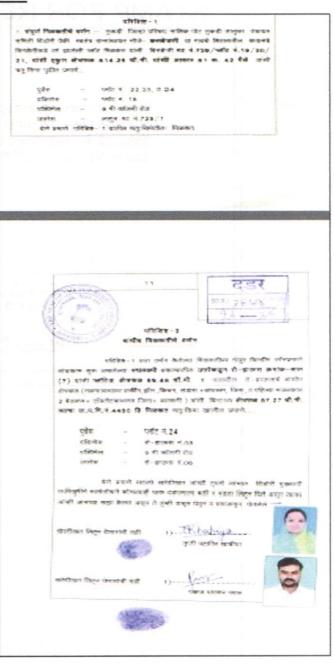

# Valuation Report of the Immovable Property

Details of the property under consideration:

Name of Owner: Mr.Pankaj Bhaskar Pawar & Mrs.Rohini Pankaj Pawar

Residential Row House No.7, Ground Floor + First Floor, "Padamalaxmi", Survey No.729, Plot No.19/20/21, Grampanchayat Milkat No.4450, Behind Mukund Palace, Saputara Nashik Link Road, Mouje - Kasbevani, Taluka - Dindori, District - Nashik, PIN Code - 422 202, State - Maharashtra, Country - India.

#### VALUATION OPINION REPORT

This is to certify that the property bearing Residential Row House No.7, Ground Floor + First Floor, " Padamalaxmi ".Survey No.729, Plot No.19/20/21, Grampanchayat Milkat No.4450, Behind Mukund Palace, Saputara Nashik Link Road, Mouje - Kasbevani, Taluka - Dindori, District - Nashik, PIN Code - 422 202, State Maharashtra, Country – India belongs to Mr.Pankaj Bhaskar Pawar & Mrs.Rohini Pankaj Pawar

Boundaries of the property.

| Boundaries | Plot                   | Row House              |
|------------|------------------------|------------------------|
| North      | Survey No.725/1        | Row House No.6         |
| South      | Plot No.18             | Row House No.8         |
| East       | Plot No.22,23 & 24     | Plot No.24             |
| West       | 9.00 Meter Colony Road | 9.00 Meter Colony Road |