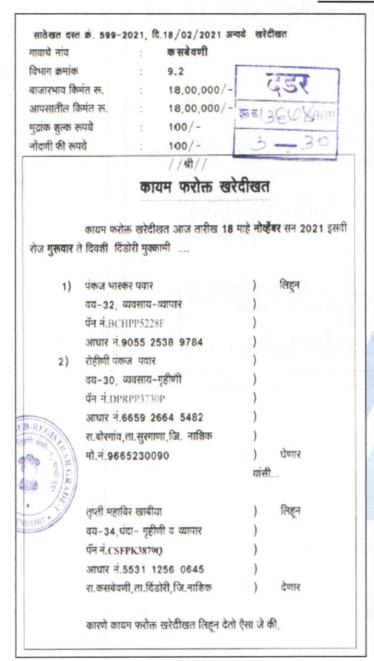

# Valuation Report of the Immovable Property

Details of the property under consideration:

Name of Owner: Mr.Pankaj Bhaskar Pawar & Mrs.Rohini Pankaj Pawar

Residential Row House No.7, Ground Floor + First Floor, "Padamalaxmi", Survey No.729, Plot No.19/20/21, Grampanchayat Milkat No.4450, Behind Mukund Palace, Saputara Nashik Link Road, Mouje - Kasbevani, Taluka - Dindori, District - Nashik, PIN Code - 422 202, State - Maharashtra, Country - India.

#### VALUATION OPINION REPORT

This is to certify that the property bearing Residential Row House No.7, Ground Floor + First Floor, " Padamalaxmi ".Survey No.729, Plot No.19/20/21, Grampanchayat Milkat No.4450, Behind Mukund Palace, Saputara Nashik Link Road, Mouje - Kasbevani, Taluka - Dindori, District - Nashik, PIN Code - 422 202, State Maharashtra, Country – India belongs to Mr.Pankaj Bhaskar Pawar & Mrs.Rohini Pankaj Pawar