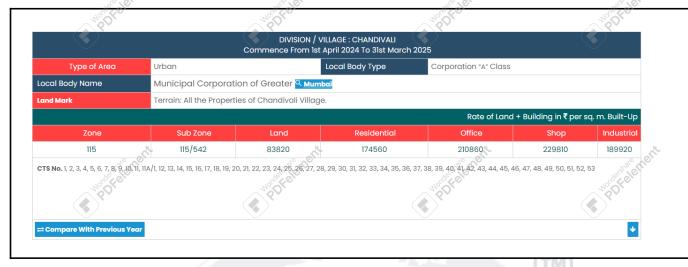

### **GENERAL**:

| 1  | Purpose for which the valuation is made                                                                      | To assess Fair Market Value as on 10.07.2024 for Housing Loan Purpose.                                                                                                                                                                                                                                                                                                                                                                |  |  |  |  |
|----|--------------------------------------------------------------------------------------------------------------|---------------------------------------------------------------------------------------------------------------------------------------------------------------------------------------------------------------------------------------------------------------------------------------------------------------------------------------------------------------------------------------------------------------------------------------|--|--|--|--|
| 1  | Date of inspection                                                                                           | 06.07.2024                                                                                                                                                                                                                                                                                                                                                                                                                            |  |  |  |  |
| 3  | Name of the owner / owners                                                                                   | Mr. Laloo Gulab Yadav                                                                                                                                                                                                                                                                                                                                                                                                                 |  |  |  |  |
| 4  | If the property is under joint ownership / co-ownership, share of each such owner. Are the shares undivided? | Name of Proposed Purchaser: Mrs. Pinki Pawan Tiwari<br>Proposed Sole ownership                                                                                                                                                                                                                                                                                                                                                        |  |  |  |  |
| 5  | Brief description of the property                                                                            | Address: Residential Flat No. 506, 5 <sup>th</sup> Floor, Building No 19, Wing - G, "Sanjivni 19/G SRA Co-Op. Hsg. Soc. Ltd. ", Sangharsh Nagar, Off Chandivali Farm Road, Village - Chandivali, Municipality Ward No. L - Ward, Andheri (East), Mumbai, Taluka - Andheri, District - Mumbai Suburban District, PIN Code - 400 072, State - Maharashtra, India.  Contact Person: Babasaheb Arjun Tupe (Tenant) Contact No. 9619006962 |  |  |  |  |
| 6  | Location, Street, ward no                                                                                    | Municipality Ward No. L, Sangharsh Nagar, Off Chandivali<br>Farm Road, Village - Chandivali, Andheri (East), Mumbai<br>District - Mumbai Suburban District                                                                                                                                                                                                                                                                            |  |  |  |  |
| 7  | Survey / Plot No. of land                                                                                    | CTS No - 11A (part) 11A-191-402, 11D (part), 16, 16/1 to 92, 19, 19/1 to 28, 20(pt), 25/1 to 32 & 50(pt) of Village - Chandivali                                                                                                                                                                                                                                                                                                      |  |  |  |  |
| 8  | Is the property situated in residential/ commercial/ mixed area/ Residential area?                           | Residential Area                                                                                                                                                                                                                                                                                                                                                                                                                      |  |  |  |  |
| 9  | Classification of locality-high class/ middle class/poor class                                               | Middle Class                                                                                                                                                                                                                                                                                                                                                                                                                          |  |  |  |  |
| 10 | Proximity to civic amenities like schools, Hospitals, Units, market, cinemas etc.                            | All the amenities are available in the vicinity                                                                                                                                                                                                                                                                                                                                                                                       |  |  |  |  |
| 11 | Means and proximity to surface communication by which the locality is served                                 | Served by Buses, Taxies, Auto and Private Cars                                                                                                                                                                                                                                                                                                                                                                                        |  |  |  |  |
|    | LAND                                                                                                         | o seri                                                                                                                                                                                                                                                                                                                                                                                                                                |  |  |  |  |
|    | <u> </u>                                                                                                     |                                                                                                                                                                                                                                                                                                                                                                                                                                       |  |  |  |  |

| 12 | Area of Unit supported by documentary proof. Shape, dimension and physical features                                                                                                                                                                                              | Carpet Area in Sq. Ft. = 242.80 (Area as per Site measurement)  Carpet Area in Sq. Ft. = 225.00 (Area As Per Draft Agreement)  Built Up Area in Sq. Ft. = 270.00                                                                                                                                                                                                                                                                                                                                                                                                                                                                                                                                                                                                                                                                                                                                                                                                                                                                                                                                                                                                                                                                                                                                                                                                                                                                                                                                                                                                                                                                                                                                                                                                                                                                                                                                                                                                                                                                                                                                                               |
|----|----------------------------------------------------------------------------------------------------------------------------------------------------------------------------------------------------------------------------------------------------------------------------------|--------------------------------------------------------------------------------------------------------------------------------------------------------------------------------------------------------------------------------------------------------------------------------------------------------------------------------------------------------------------------------------------------------------------------------------------------------------------------------------------------------------------------------------------------------------------------------------------------------------------------------------------------------------------------------------------------------------------------------------------------------------------------------------------------------------------------------------------------------------------------------------------------------------------------------------------------------------------------------------------------------------------------------------------------------------------------------------------------------------------------------------------------------------------------------------------------------------------------------------------------------------------------------------------------------------------------------------------------------------------------------------------------------------------------------------------------------------------------------------------------------------------------------------------------------------------------------------------------------------------------------------------------------------------------------------------------------------------------------------------------------------------------------------------------------------------------------------------------------------------------------------------------------------------------------------------------------------------------------------------------------------------------------------------------------------------------------------------------------------------------------|
| 40 |                                                                                                                                                                                                                                                                                  | (Carpet Area + 20%)                                                                                                                                                                                                                                                                                                                                                                                                                                                                                                                                                                                                                                                                                                                                                                                                                                                                                                                                                                                                                                                                                                                                                                                                                                                                                                                                                                                                                                                                                                                                                                                                                                                                                                                                                                                                                                                                                                                                                                                                                                                                                                            |
| 13 | Roads, Streets or lanes on which the land is abutting                                                                                                                                                                                                                            | Village - Chandivali, Andheri (East), Mumbai Taluka - Andheri, District - Mumbai Suburban District, Pin - PIN Code - 400 072                                                                                                                                                                                                                                                                                                                                                                                                                                                                                                                                                                                                                                                                                                                                                                                                                                                                                                                                                                                                                                                                                                                                                                                                                                                                                                                                                                                                                                                                                                                                                                                                                                                                                                                                                                                                                                                                                                                                                                                                   |
| 14 | If freehold or leasehold land                                                                                                                                                                                                                                                    | Free Hold.                                                                                                                                                                                                                                                                                                                                                                                                                                                                                                                                                                                                                                                                                                                                                                                                                                                                                                                                                                                                                                                                                                                                                                                                                                                                                                                                                                                                                                                                                                                                                                                                                                                                                                                                                                                                                                                                                                                                                                                                                                                                                                                     |
| 15 | If leasehold, the name of Lessor/lessee, nature of lease, date of commencement and termination of lease and terms of renewal of lease.  (i) Initial Premium  (ii) Ground Rent payable per annum  (iii) Unearned increased payable to the Lessor in the event of sale or transfer | N.A.                                                                                                                                                                                                                                                                                                                                                                                                                                                                                                                                                                                                                                                                                                                                                                                                                                                                                                                                                                                                                                                                                                                                                                                                                                                                                                                                                                                                                                                                                                                                                                                                                                                                                                                                                                                                                                                                                                                                                                                                                                                                                                                           |
| 16 | Is there any restriction covenant in regard to use of land? If so, attach a copy of the covenant.                                                                                                                                                                                | As per documents                                                                                                                                                                                                                                                                                                                                                                                                                                                                                                                                                                                                                                                                                                                                                                                                                                                                                                                                                                                                                                                                                                                                                                                                                                                                                                                                                                                                                                                                                                                                                                                                                                                                                                                                                                                                                                                                                                                                                                                                                                                                                                               |
| 17 | Are there any agreements of easements? If so, attach a copy of the covenant                                                                                                                                                                                                      | Information not available                                                                                                                                                                                                                                                                                                                                                                                                                                                                                                                                                                                                                                                                                                                                                                                                                                                                                                                                                                                                                                                                                                                                                                                                                                                                                                                                                                                                                                                                                                                                                                                                                                                                                                                                                                                                                                                                                                                                                                                                                                                                                                      |
| 18 | Does the land fall in an area included in any Town Planning Scheme or any Development Plan of Government or any statutory body? If so, give Particulars.                                                                                                                         | Information not available                                                                                                                                                                                                                                                                                                                                                                                                                                                                                                                                                                                                                                                                                                                                                                                                                                                                                                                                                                                                                                                                                                                                                                                                                                                                                                                                                                                                                                                                                                                                                                                                                                                                                                                                                                                                                                                                                                                                                                                                                                                                                                      |
| 19 | Has any contribution been made towards development or is any demand for such contribution still outstanding?                                                                                                                                                                     | Information not available                                                                                                                                                                                                                                                                                                                                                                                                                                                                                                                                                                                                                                                                                                                                                                                                                                                                                                                                                                                                                                                                                                                                                                                                                                                                                                                                                                                                                                                                                                                                                                                                                                                                                                                                                                                                                                                                                                                                                                                                                                                                                                      |
| 20 | Has the whole or part of the land been notified for acquisition by government or any statutory body? Give date of the notification.                                                                                                                                              | No                                                                                                                                                                                                                                                                                                                                                                                                                                                                                                                                                                                                                                                                                                                                                                                                                                                                                                                                                                                                                                                                                                                                                                                                                                                                                                                                                                                                                                                                                                                                                                                                                                                                                                                                                                                                                                                                                                                                                                                                                                                                                                                             |
|    | Attach a dimensioned site plan                                                                                                                                                                                                                                                   | N.A.                                                                                                                                                                                                                                                                                                                                                                                                                                                                                                                                                                                                                                                                                                                                                                                                                                                                                                                                                                                                                                                                                                                                                                                                                                                                                                                                                                                                                                                                                                                                                                                                                                                                                                                                                                                                                                                                                                                                                                                                                                                                                                                           |
|    | IMPROVEMENTS                                                                                                                                                                                                                                                                     | The state of the s |
| 22 | Attach plans and elevations of all structures standing on the land and a lay-out plan.                                                                                                                                                                                           | Information not available                                                                                                                                                                                                                                                                                                                                                                                                                                                                                                                                                                                                                                                                                                                                                                                                                                                                                                                                                                                                                                                                                                                                                                                                                                                                                                                                                                                                                                                                                                                                                                                                                                                                                                                                                                                                                                                                                                                                                                                                                                                                                                      |
| 23 | Furnish technical details of the building on a separate sheet (The Annexure to this form may be used)                                                                                                                                                                            | Attached                                                                                                                                                                                                                                                                                                                                                                                                                                                                                                                                                                                                                                                                                                                                                                                                                                                                                                                                                                                                                                                                                                                                                                                                                                                                                                                                                                                                                                                                                                                                                                                                                                                                                                                                                                                                                                                                                                                                                                                                                                                                                                                       |
| 24 | Is the building owner occupied/ tenanted/ both?                                                                                                                                                                                                                                  | Tenant Occupied - Mr. Babasaheb Arjun Tupe                                                                                                                                                                                                                                                                                                                                                                                                                                                                                                                                                                                                                                                                                                                                                                                                                                                                                                                                                                                                                                                                                                                                                                                                                                                                                                                                                                                                                                                                                                                                                                                                                                                                                                                                                                                                                                                                                                                                                                                                                                                                                     |
|    | If the property owner occupied, specify portion and extent of area under owner-occupation                                                                                                                                                                                        | Fully Tenant Occupied                                                                                                                                                                                                                                                                                                                                                                                                                                                                                                                                                                                                                                                                                                                                                                                                                                                                                                                                                                                                                                                                                                                                                                                                                                                                                                                                                                                                                                                                                                                                                                                                                                                                                                                                                                                                                                                                                                                                                                                                                                                                                                          |