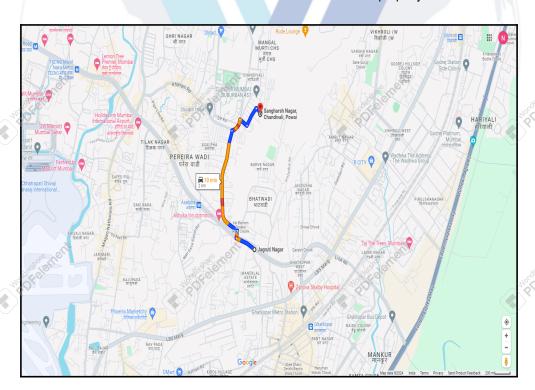

## **Details of the property under consideration:**

Name of Proposed Purchaser: Mrs. Pinki Pawan Tiwari Name of Owner: Mr. Laloo Gulab Yaday

Residential Flat No. 506, 5th Floor, Building No 19, Wing - G, "Sanjivni 19/G SRA Co-Op. Hsg. Soc. Ltd. ", Sangharsh Nagar, Off Chandivali Farm Road, Village - Chandivali, Municipality Ward No. L -Ward, Andheri (East), Mumbai, Taluka - Andheri, District - Mumbai Suburban District, PIN Code -400 072, State - Maharashtra, India.

Latitude Longitude: 19°6'15.3"N 72°54'9.4"E