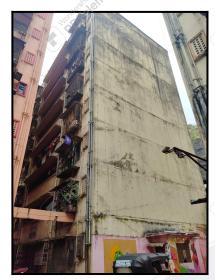

## **Details of the property under consideration:**

Name of Proposed Purchaser: Mrs. Pinki Pawan Tiwari Name of Owner: Mr. Laloo Gulab Yaday

Residential Flat No. 506, 5th Floor, Building No 19, Wing - G, "Sanjivni 19/G SRA Co-Op. Hsg. Soc. Ltd. ", Sangharsh Nagar, Off Chandivali Farm Road, Village - Chandivali, Municipality Ward No. L -Ward, Andheri (East), Mumbai, Taluka - Andheri, District - Mumbai Suburban District, PIN Code -400 072, State - Maharashtra, India.

## **VALUATION OPINION REPORT**

This is to certify that the property bearing Residential Flat No. 506, 5th Floor, Building No 19, Wing - G, "Sanjiyni 19/G SRA Co-Op. Hsg. Soc. Ltd. ", Sangharsh Nagar, Off Chandivali Farm Road, Village - Chandivali, Municipality Ward No. L - Ward, Andheri (East), Mumbai, Taluka - Andheri, District - Mumbai Suburban District, PIN Code - 400 072, State - Maharashtra, India belongs to Mr. Laloo Gulab Yadav. Name of Proposed Purchaser is Mrs. Pinki Pawan Tiwari.

💡 Rajkot

💡 Raipur 💡 Jaipur

Regd. Office

B1-001, U/B Floor, BOOMERANG, Chandivali Farm Road, Powai, Andheri East, Mumbai: 400072, (M.S), India

+91 2247495919

mumbai@vastukala.co.in www.vastukala.co.in

Residential Flat No. 506, 5<sup>th</sup> Floor, Building No 19, Wing - G, "Sanjivni 19/G SRA Co-Op. Hsg. Soc. Ltd. ", Sangharsh Nagar, Off Chandivali Farm Road, Village - Chandivali, Municipality Ward No. L - Ward, Andheri (East), Mumbai, Taluka - Andheri, District - Mumbai Suburban District, PIN Code - 400 072, State - Maharashtra, India