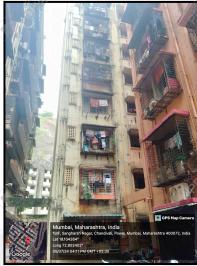

## **Details of the property under consideration:**

Name of Proposed Purchaser: Mrs. Pinki Pawan Tiwari Name of Owner: Mr. Laloo Gulab Yaday

Residential Flat No. 506, 5th Floor, Building No 19, Wing - G, "Sanjivni 19/G SRA Co-Op. Hsg. Soc. Ltd. ", Sangharsh Nagar, Off Chandivali Farm Road, Village - Chandivali, Municipality Ward No. L -Ward, Andheri (East), Mumbai, Taluka - Andheri, District - Mumbai Suburban District, PIN Code -400 072, State - Maharashtra, India.

Latitude Longitude: 19°6'15.3"N 72°54'9.4"E