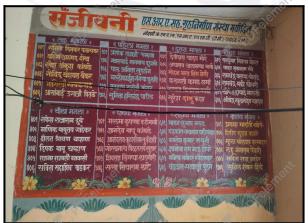

## **Details of the property under consideration:**

Name of Proposed Purchaser: Mrs. Pinki Pawan Tiwari Name of Owner: Mr. Laloo Gulab Yaday

Residential Flat No. 506, 5th Floor, Building No 19, Wing - G, "Sanjivni 19/G SRA Co-Op. Hsg. Soc. Ltd. ", Sangharsh Nagar, Off Chandivali Farm Road, Village - Chandivali, Municipality Ward No. L -Ward, Andheri (East), Mumbai, Taluka - Andheri, District - Mumbai Suburban District, PIN Code -400 072, State - Maharashtra, India.

## **VALUATION OPINION REPORT**

This is to certify that the property bearing Residential Flat No. 506, 5th Floor, Building No 19, Wing - G, "Sanjiyni 19/G SRA Co-Op. Hsg. Soc. Ltd. ", Sangharsh Nagar, Off Chandivali Farm Road, Village - Chandivali, Municipality Ward No. L - Ward, Andheri (East), Mumbai, Taluka - Andheri, District - Mumbai Suburban District, PIN Code - 400 072, State - Maharashtra, India belongs to Mr. Laloo Gulab Yadav. Name of Proposed Purchaser is Mrs. Pinki Pawan Tiwari.