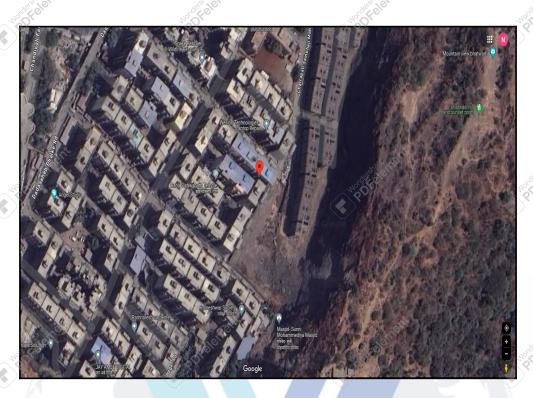

## **Details of the property under consideration:**

Name of Proposed Purchaser: Mrs. Pinki Pawan Tiwari Name of Owner: Mr. Laloo Gulab Yaday

Residential Flat No. 506, 5th Floor, Building No 19, Wing - G, "Sanjivni 19/G SRA Co-Op. Hsg. Soc. Ltd. ", Sangharsh Nagar, Off Chandivali Farm Road, Village - Chandivali, Municipality Ward No. L -Ward, Andheri (East), Mumbai, Taluka - Andheri, District - Mumbai Suburban District, PIN Code -400 072, State - Maharashtra, India.

Latitude Longitude: 19°6'15.3"N 72°54'9.4"E