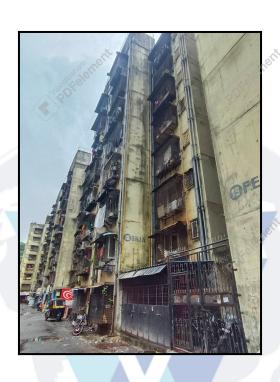

## **Details of the property under consideration:**

Name of Proposed Purchaser: Mrs. Pinki Pawan Tiwari Name of Owner: Mr. Laloo Gulab Yaday

Residential Flat No. 506, 5th Floor, Building No 19, Wing - G, "Sanjivni 19/G SRA Co-Op. Hsg. Soc. Ltd. ", Sangharsh Nagar, Off Chandivali Farm Road, Village - Chandivali, Municipality Ward No. L -Ward, Andheri (East), Mumbai, Taluka - Andheri, District - Mumbai Suburban District, PIN Code -400 072, State - Maharashtra, India.

## **VALUATION OPINION REPORT**

This is to certify that the property bearing Residential Flat No. 506, 5th Floor, Building No 19, Wing - G, "Sanjiyni 19/G SRA Co-Op. Hsg. Soc. Ltd. ", Sangharsh Nagar, Off Chandivali Farm Road, Village - Chandivali, Municipality Ward No. L - Ward, Andheri (East), Mumbai, Taluka - Andheri, District - Mumbai Suburban District, PIN Code - 400 072, State - Maharashtra, India belongs to Mr. Laloo Gulab Yadav. Name of Proposed Purchaser is Mrs. Pinki Pawan Tiwari.

💡 Rajkot

💡 Raipur 💡 Jaipur

Regd. Office

B1-001, U/B Floor, BOOMERANG, Chandivali Farm Road, Powai, Andheri East, Mumbai: 400072, (M.S), India

+91 2247495919

mumbai@vastukala.co.in www.vastukala.co.in

Residential Flat No. 506, 5<sup>th</sup> Floor, Building No 19, Wing - G, "Sanjivni 19/G SRA Co-Op. Hsg. Soc. Ltd. ", Sangharsh Nagar, Off Chandivali Farm Road, Village - Chandivali, Municipality Ward No. L - Ward, Andheri (East), Mumbai, Taluka - Andheri, District - Mumbai Suburban District, PIN Code - 400 072, State - Maharashtra, India