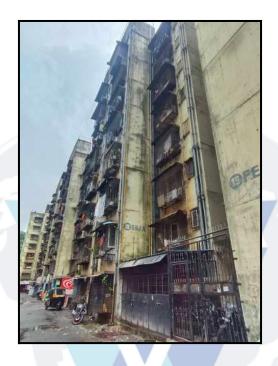

#### Building

The building under reference is having Ground + 7 Upper Floors. It is a R.C.C. Framed Structure with 9" thick external walls and 6" Thk. Brick Masonery walls. The external condition of building is Normal. The building is used for Residential purpose. 5th Floor is having 6 Residential Flat. The building is having 1 lift.

## Actual Site Photographs