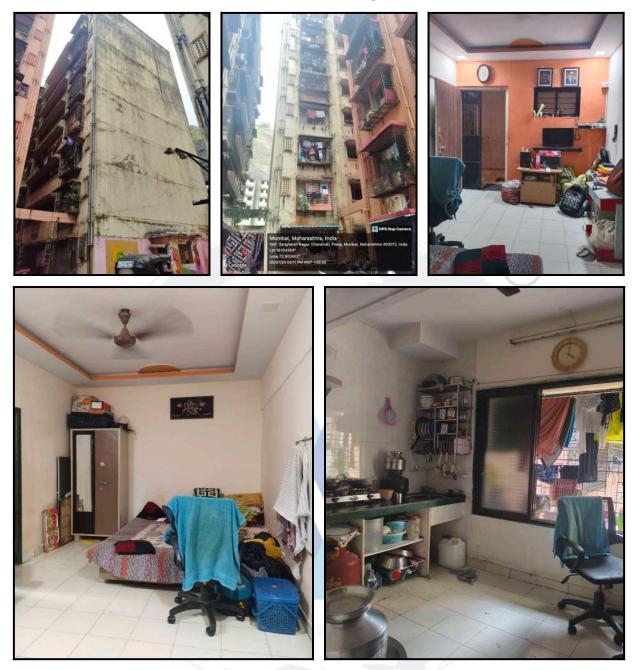

#### **Residential Flat:**

The Residential Flat under reference is situated on the 5<sup>th</sup> Floor.

The Composition of Residential Flat is Living Room + Kitchen + Toilet. (i.e. Studio Apartment). This Residential Flat is finished with Ceramic Tile Flooring, Teak Wood Door frame with Solid flush door, Alluminum sliding windows with M. S. Grills, Open Conduit Plumbing With Concealed Electrification etc.

## Actual Site Photographs