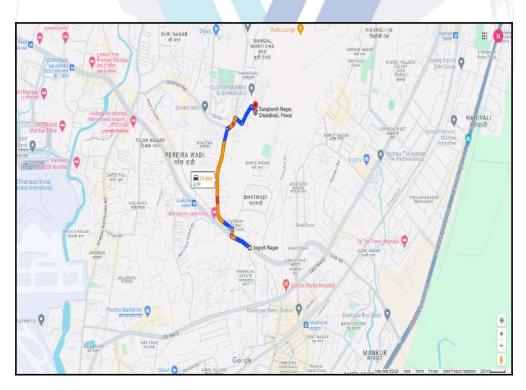

#### Longitude Latitude: 19°6'15.3"N 72°54'9.4"E

Note: The Blue line shows the route to site distance from nearest Metro Station (Jagruti Nagar - 2.00 Km).