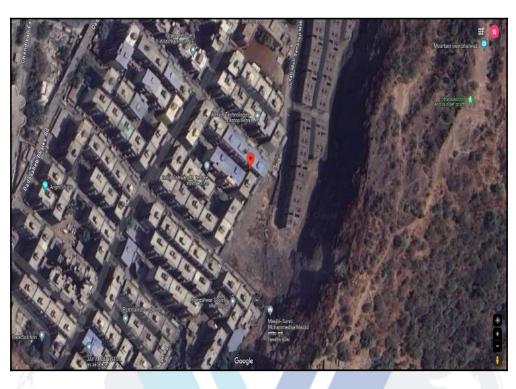

## Route Map of the property

Note: Red marks shows the exact location of the property