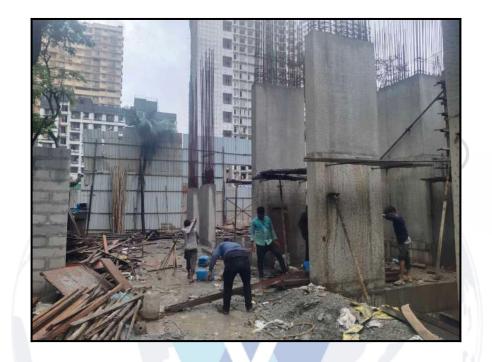

# Actual Site Photographs

Since 1989

Considering various parameters recorded, existing economic scenario, and the information that is available with reference to the development of neighbourhood and method selected for valuation, we are of the opinion that, the property premises can be assessed for this particular purpose at ₹ 63,46,000.00 (Rupees Sixty Three Lakh Forty Six Thousand Only) After completion of construction works. As per Site Inspection 10% Construction Work is Completed.