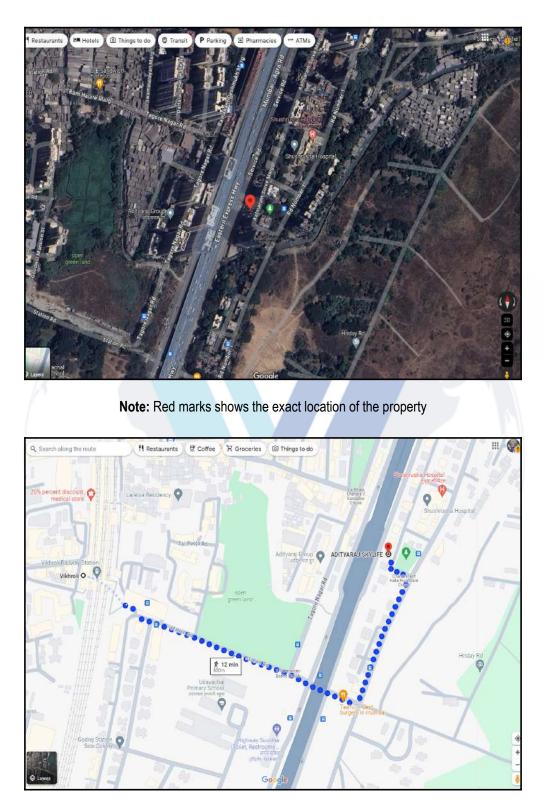

# Route Map of the property

#### Longitude Latitude: 19°6'40.7"N 72°56'1.6"E

Note: The Blue line shows the route to site distance from nearest Railway Station (Vikhroli - 850 Mtrs. ).