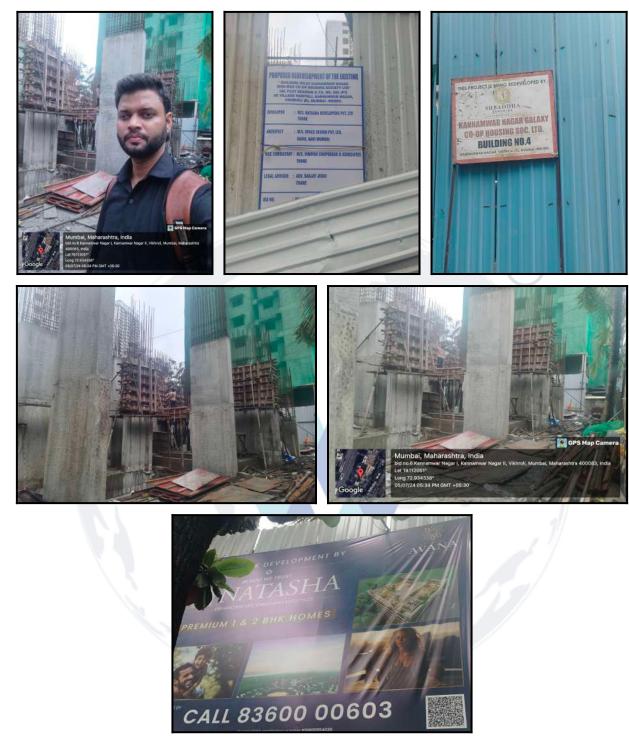

# Route Map of the property

| Boundaries of the property |                               |
|----------------------------|-------------------------------|
| North                      | : Under Construction Building |
| South                      | : Adityaraj One               |
| East                       | : Eastern Express Highway     |
| West                       | : Atmaram Surve Marg          |