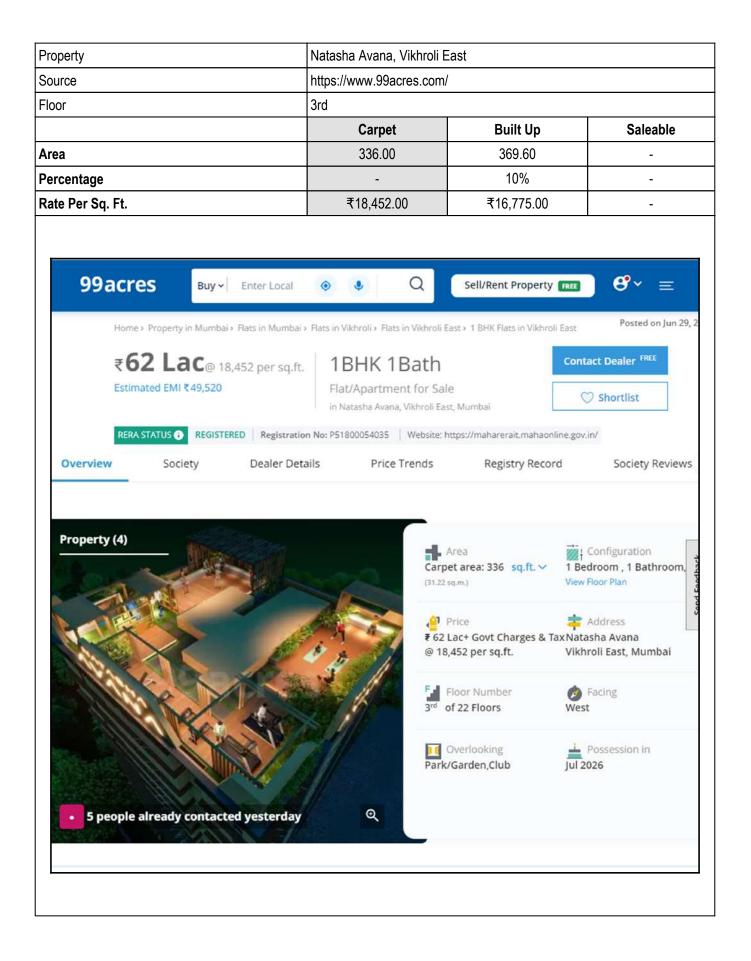

# Method of Valuation / Approach

The sales comparison approach uses the market data of sale prices to estimate the value of a real estate property. Property valuation in this method is done by comparing a property to other similar properties that have been recently sold. Comparable properties, also known as comparables, or comps, must share certain features with the property in question. Some of these include physical features such as square footage, number of rooms, condition, and age of the building; however, the most important factor is no doubt the location of the property. Adjustments are usually needed to account for differences as no two properties are exactly the same. To make proper adjustments when comparing properties, real estate appraisers must know the differences between the comparable properties and how to value these differences. The sales comparison approach is commonly used for Residential Flat, where there are typically many comparables available to analyze. As the property is a Residential Flat, we have adopted Sale Comparison Approach Method for the purpose of valuation. The Price for similar type of property in the nearby vicinity is in the range of ₹ 18,453/- to ₹ 19,792/- per Sq. Ft. on Carpet Area / ₹ 16,775/- to ₹ 17,993/- per Sq. Ft. on BuiltUp Area. Considering the rate with attached report, current market conditions , demand and supply position, Flat size, location, upswing in real estate prices , sustained demand for Residential Flat, all round development of Residential and Commercial application in the locality etc. We estimate ₹19,000.00 per Sq. Ft. on Carpet Area for valuation.