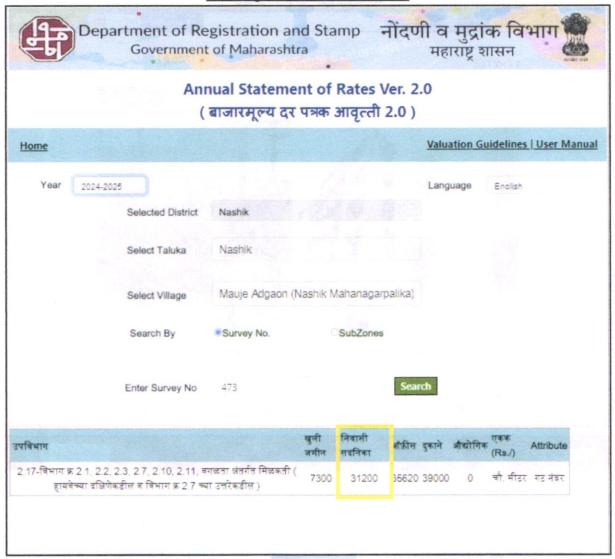

| ii)                | Likely rental values in future in and                                                                                                                                                             | ₹ 6,000.00 Expected rental income per month |
| iii)               | Any likely income it may generate                                                                                                                                                                 | Rental Income                               |





# Actual site photographs



















## Route Map of the property



Latitude Longitude: 20°01'19.7"N 73°50'55.3"E

Note: The Blue line shows the route to site from nearest railway station (Nashik Road – 9.4 Km.)



Since 1989





## Ready Reckoner Rate







## **Price Indicators**







Since 1989















## Commencement & Occupancy Certificate

NMC TOWN PLANNING DEPARTMENT NASHIK MUNICIPAL CORPORATION NO LND/BP/ Panch | 09 27 254 DATE :- 09 104 /2014 SANCTION OF BUILDING PERMIT AND COMMENCEMENT CERTIFICATE TO. M/s Diya Buildcon Partnership firm C/o. Ar. Rushikesh K. Pawar & Stru. Engg. Sunil Patel of Nashik Sub -: Sanction of Building Permit & Commencement Certificate in Plot No.- 29+30 Of S.No. 473/26 of Adgaon Shiwar. Ref -: Your Application & Plan dated: 10/3/2014 Inward No. C5/BP/7632 Sanction of building dermit 8 commencement certificate is hereby granted under section 45 & 69 of the Maharashtra Regional and Town Planning Act 1966 (Mah. of 1966) to carry out development workland building permits under section 253 of The Bo