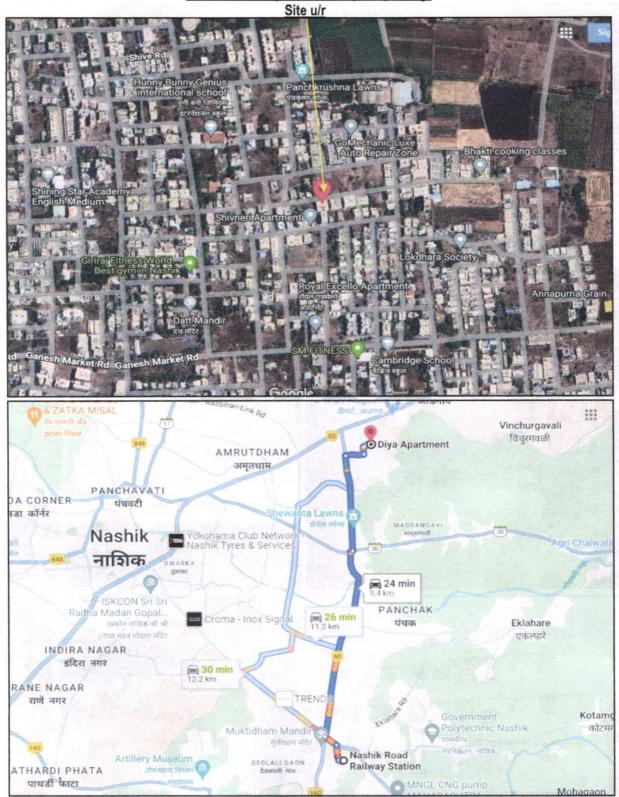

Residential Flat No. 12, Second Floor, "Diya Apartment", Gat No. 473/26, Plot No. 29+30, Behind Hotel Shree Sayaji Palace, Near Panchkrushna Lawns, Konark Nagar, off Mumbai - Agra Road, Village -Adgaon, Taluka & District - Nashik, PIN Code - 422 003, State - Maharashtra, Country - India.

Latitude Longitude: 20°01'19.7"N 73°50'55.3"E

Since 1989

|         |                 |                                                                            |     | Convert into Kitchen & Kitchen is Convert into Bedroom So As per Site Inspection of flat is: Living +2 Bedroom + Kitchen+ WC + Toilet + Passage + Balcony + (i.e.2BHK).  The property is at 9.4 Km. distance from nearest railway station Nashik Road.  Landmark: Behind Hotel Shree Sayaji Palace, Near Panchkrushna Lawns                                                                                                                                                                                                                                                                                                                                                                                                                                                                                                                                                                                                                                                                                                                                                                                                                                                                                                                                                                                                                                                                                                                                                                                                                                                                                                                                                                                                                                                                                                                                                                                                                                                                                                                                                                                                    |
|---------|-----------------|----------------------------------------------------------------------------|-----|--------------------------------------------------------------------------------------------------------------------------------------------------------------------------------------------------------------------------------------------------------------------------------------------------------------------------------------------------------------------------------------------------------------------------------------------------------------------------------------------------------------------------------------------------------------------------------------------------------------------------------------------------------------------------------------------------------------------------------------------------------------------------------------------------------------------------------------------------------------------------------------------------------------------------------------------------------------------------------------------------------------------------------------------------------------------------------------------------------------------------------------------------------------------------------------------------------------------------------------------------------------------------------------------------------------------------------------------------------------------------------------------------------------------------------------------------------------------------------------------------------------------------------------------------------------------------------------------------------------------------------------------------------------------------------------------------------------------------------------------------------------------------------------------------------------------------------------------------------------------------------------------------------------------------------------------------------------------------------------------------------------------------------------------------------------------------------------------------------------------------------|
| 5a.     | Total<br>leaseh | Lease Period & remaining period (if nold)                                  | :   | N.A. as the property is freehold.                                                                                                                                                                                                                                                                                                                                                                                                                                                                                                                                                                                                                                                                                                                                                                                                                                                                                                                                                                                                                                                                                                                                                                                                                                                                                                                                                                                                                                                                                                                                                                                                                                                                                                                                                                                                                                                                                                                                                                                                                                                                                              |
| 6.      | Location        | on of property                                                             | :   |                                                                                                                                                                                                                                                                                                                                                                                                                                                                                                                                                                                                                                                                                                                                                                                                                                                                                                                                                                                                                                                                                                                                                                                                                                                                                                                                                                                                                                                                                                                                                                                                                                                                                                                                                                                                                                                                                                                                                                                                                                                                                                                                |
|         | a)              | Plot No. / Survey No.                                                      | :   | Gat No. 473/ 26, Plot No. 29+30                                                                                                                                                                                                                                                                                                                                                                                                                                                                                                                                                                                                                                                                                                                                                                                                                                                                                                                                                                                                                                                                                                                                                                                                                                                                                                                                                                                                                                                                                                                                                                                                                                                                                                                                                                                                                                                                                                                                                                                                                                                                                                |
|         | b)              | Door No.                                                                   | :   | Residential Flat No. 12                                                                                                                                                                                                                                                                                                                                                                                                                                                                                                                                                                                                                                                                                                                                                                                                                                                                                                                                                                                                                                                                                                                                                                                                                                                                                                                                                                                                                                                                                                                                                                                                                                                                                                                                                                                                                                                                                                                                                                                                                                                                                                        |
|         | (c)             | T.S. No. / Village                                                         | :   | Village - Adgaon                                                                                                                                                                                                                                                                                                                                                                                                                                                                                                                                                                                                                                                                                                                                                                                                                                                                                                                                                                                                                                                                                                                                                                                                                                                                                                                                                                                                                                                                                                                                                                                                                                                                                                                                                                                                                                                                                                                                                                                                                                                                                                               |
|         | d)              | Ward / Taluka                                                              | :   | Taluka – Nashik                                                                                                                                                                                                                                                                                                                                                                                                                                                                                                                                                                                                                                                                                                                                                                                                                                                                                                                                                                                                                                                                                                                                                                                                                                                                                                                                                                                                                                                                                                                                                                                                                                                                                                                                                                                                                                                                                                                                                                                                                                                                                                                |
|         | e)              | Mandal / District                                                          | :   | District - Nashik                                                                                                                                                                                                                                                                                                                                                                                                                                                                                                                                                                                                                                                                                                                                                                                                                                                                                                                                                                                                                                                                                                                                                                                                                                                                                                                                                                                                                                                                                                                                                                                                                                                                                                                                                                                                                                                                                                                                                                                                                                                                                                              |
| maQ n   | f)              | Date of issue and validity of layout of approved map / plan                |     | Copy of Approved Building Plan Accompanying Commencement Certificate No. C-5/ 27/ 214 Dated.09.04.2014 issued by Executive Engineer Town Planning Nashik Municipal Corporation, Nashik.                                                                                                                                                                                                                                                                                                                                                                                                                                                                                                                                                                                                                                                                                                                                                                                                                                                                                                                                                                                                                                                                                                                                                                                                                                                                                                                                                                                                                                                                                                                                                                                                                                                                                                                                                                                                                                                                                                                                        |
|         | g)              | Approved map / plan issuing authority                                      | 4   | Nashik Municipal Corporation                                                                                                                                                                                                                                                                                                                                                                                                                                                                                                                                                                                                                                                                                                                                                                                                                                                                                                                                                                                                                                                                                                                                                                                                                                                                                                                                                                                                                                                                                                                                                                                                                                                                                                                                                                                                                                                                                                                                                                                                                                                                                                   |
|         | h)              | Whether genuineness or authenticity                                        | :   | Yes                                                                                                                                                                                                                                                                                                                                                                                                                                                                                                                                                                                                                                                                                                                                                                                                                                                                                                                                                                                                                                                                                                                                                                                                                                                                                                                                                                                                                                                                                                                                                                                                                                                                                                                                                                                                                                                                                                                                                                                                                                                                                                                            |
| 1.0     |                 | of approved map/ plan is verified                                          |     |                                                                                                                                                                                                                                                                                                                                                                                                                                                                                                                                                                                                                                                                                                                                                                                                                                                                                                                                                                                                                                                                                                                                                                                                                                                                                                                                                                                                                                                                                                                                                                                                                                                                                                                                                                                                                                                                                                                                                                                                                                                                                                                                |
| 65.0° n | i)              | Any other comments by our empanelled valuers on authentic of approved plan |     | Yes - As per Approved Building Plan The Composition of Flat is: Living + Dining + Kitchen + Bedroom + W.C. + Toilet + Passage + Balcony (i.e.1BHK). But Internal Change done site Dining is Convert into Kitchen & Kitchen is Convert into Bedroom So As per Site Inspection of flat is: Living +2 Bedroom + Kitchen+ WC + Toilet + Passage + Balcony + (i.e.2BHK).                                                                                                                                                                                                                                                                                                                                                                                                                                                                                                                                                                                                                                                                                                                                                                                                                                                                                                                                                                                                                                                                                                                                                                                                                                                                                                                                                                                                                                                                                                                                                                                                                                                                                                                                                            |
| 7.      | Postal          | address of the property                                                    |     | Residential Flat No. 12, Second Floor, " Diya Apartment ", Gat No. 473/ 26, Plot No. 29+30, Behind Hotel Shree Sayaji Palace, Near Panchkrushna Lawns, Konark Nagar, off Mumbai - Agra Road, Village – Adgaon, Taluka & District - Nashik, PIN Code – 422 003, State – Maharashtra, Country – India.                                                                                                                                                                                                                                                                                                                                                                                                                                                                                                                                                                                                                                                                                                                                                                                                                                                                                                                                                                                                                                                                                                                                                                                                                                                                                                                                                                                                                                                                                                                                                                                                                                                                                                                                                                                                                           |
| 8.      | City / 7        | Town                                                                       | :   | Nashik                                                                                                                                                                                                                                                                                                                                                                                                                                                                                                                                                                                                                                                                                                                                                                                                                                                                                                                                                                                                                                                                                                                                                                                                                                                                                                                                                                                                                                                                                                                                                                                                                                                                                                                                                                                                                                                                                                                                                                                                                                                                                                                         |
|         | -               | ential area                                                                | :   | Yes                                                                                                                                                                                                                                                                                                                                                                                                                                                                                                                                                                                                                                                                                                                                                                                                                                                                                                                                                                                                                                                                                                                                                                                                                                                                                                                                                                                                                                                                                                                                                                                                                                                                                                                                                                                                                                                                                                                                                                                                                                                                                                                            |
|         |                 | ercial area                                                                | :   | No                                                                                                                                                                                                                                                                                                                                                                                                                                                                                                                                                                                                                                                                                                                                                                                                                                                                                                                                                                                                                                                                                                                                                                                                                                                                                                                                                                                                                                                                                                                                                                                                                                                                                                                                                                                                                                                                                                                                                                                                                                                                                                                             |
|         |                 | rial area                                                                  |     | No                                                                                                                                                                                                                                                                                                                                                                                                                                                                                                                                                                                                                                                                                                                                                                                                                                                                                                                                                                                                                                                                                                                                                                                                                                                                                                                                                                                                                                                                                                                                                                                                                                                                                                                                                                                                                                                                                                                                                                                                                                                                                                                             |
| 9.      |                 | fication of the area                                                       | i   | THE RESERVE OF THE PARTY OF THE |
| •       |                 | / Middle / Poor                                                            |     | Middle Class                                                                                                                                                                                                                                                                                                                                                                                                                                                                                                                                                                                                                                                                                                                                                                                                                                                                                                                                                                                                                                                                                                                                                                                                                                                                                                                                                                                                                                                                                                                                                                                                                                                                                                                                                                                                                                                                                                                                                                                                                                                                                                                   |
|         | , ,             | an / Semi Urban / Rural                                                    |     | Urban                                                                                                                                                                                                                                                                                                                                                                                                                                                                                                                                                                                                                                                                                                                                                                                                                                                                                                                                                                                                                                                                                                                                                                                                                                                                                                                                                                                                                                                                                                                                                                                                                                                                                                                                                                                                                                                                                                                                                                                                                                                                                                                          |
|         | , 5.50          | = = . = [ ] [ ] [ ] [ ]                                                    | 1 ' |                                                                                                                                                                                                                                                                                                                                                                                                                                                                                                                                                                                                                                                                                                                                                                                                                                                                                                                                                                                                                                                                                                                                                                                                                                                                                                                                                                                                                                                                                                                                                                                                                                                                                                                                                                                                                                                                                                                                                                                                                                                                                                                                |