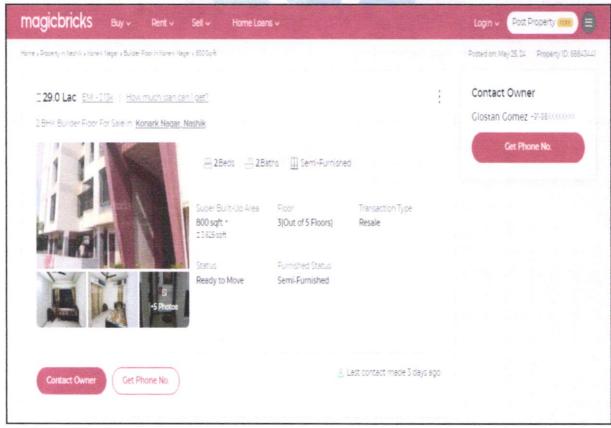

### VALUATION OPINION REPORT

This is to certify that the property bearing Residential Flat No. 12, Second Floor, " Diya Apartment ", Gat No. 473/ 26, Plot No. 29+30, Behind Hotel Shree Sayaji Palace, Near Panchkrushna Lawns, Konark Nagar, off Mumbai - Agra Road, Village - Adgaon, Taluka & District - Nashik, PIN Code - 422 003, State - Maharashtra, Country - India. belongs to Shri. Baccha Miyaddin Singh & Meera Ramesh Yadav (Before Marriage) Sau. Meera Bachha Singh (After Marriage).

Residential Flat No. 12, Second Floor, "Diya Apartment", Gat No. 473/26, Plot No. 29+30, Behind Hotel Shree Sayaji Palace, Near Panchkrushna Lawns, Konark Nagar, off Mumbai - Agra Road, Village -Adgaon, Taluka & District - Nashik, PIN Code - 422 003, State - Maharashtra, Country - India.

Considering various parameters recorded, existing economic scenario, and the information that is available with reference to the development of neighborhood and method selected for valuation, we are of the opinion that, the property premises can be assessed for this particular purpose at ₹ 29.08,500.00 (Rupees Twenty-Nine Lakh Eight Thousand Five Hundred Only).