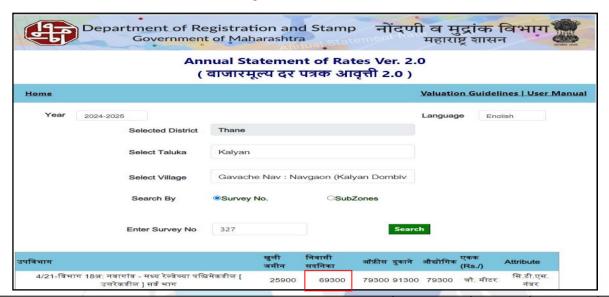

#### **GENERAL**:

| 1   | Purpose for which the valuation is made                                              | To assess the Fair Market Value as on                                                                                                                                                                                                                                                                                                                                                                                                                                                                                                                                                                                                                                                                                                                                                                                                                                                                                                                                                                                                                                                                                                                                                                                                                                                                                                                                                                                                                                                                                                                                                                                                                                                                                                                                                                                                                                                                                                                                                                                                                                                                                          |
|-----|--------------------------------------------------------------------------------------|--------------------------------------------------------------------------------------------------------------------------------------------------------------------------------------------------------------------------------------------------------------------------------------------------------------------------------------------------------------------------------------------------------------------------------------------------------------------------------------------------------------------------------------------------------------------------------------------------------------------------------------------------------------------------------------------------------------------------------------------------------------------------------------------------------------------------------------------------------------------------------------------------------------------------------------------------------------------------------------------------------------------------------------------------------------------------------------------------------------------------------------------------------------------------------------------------------------------------------------------------------------------------------------------------------------------------------------------------------------------------------------------------------------------------------------------------------------------------------------------------------------------------------------------------------------------------------------------------------------------------------------------------------------------------------------------------------------------------------------------------------------------------------------------------------------------------------------------------------------------------------------------------------------------------------------------------------------------------------------------------------------------------------------------------------------------------------------------------------------------------------|
|     |                                                                                      | 09.07.2024 for Banking Purpose                                                                                                                                                                                                                                                                                                                                                                                                                                                                                                                                                                                                                                                                                                                                                                                                                                                                                                                                                                                                                                                                                                                                                                                                                                                                                                                                                                                                                                                                                                                                                                                                                                                                                                                                                                                                                                                                                                                                                                                                                                                                                                 |
| 2   | Date of inspection                                                                   | 04.07.2024                                                                                                                                                                                                                                                                                                                                                                                                                                                                                                                                                                                                                                                                                                                                                                                                                                                                                                                                                                                                                                                                                                                                                                                                                                                                                                                                                                                                                                                                                                                                                                                                                                                                                                                                                                                                                                                                                                                                                                                                                                                                                                                     |
| 3   | Name of the owner/ owners                                                            | Shri. Abhijeet Ashok Mane &                                                                                                                                                                                                                                                                                                                                                                                                                                                                                                                                                                                                                                                                                                                                                                                                                                                                                                                                                                                                                                                                                                                                                                                                                                                                                                                                                                                                                                                                                                                                                                                                                                                                                                                                                                                                                                                                                                                                                                                                                                                                                                    |
|     |                                                                                      | Mrs. Anuradha Abhijeet Mane                                                                                                                                                                                                                                                                                                                                                                                                                                                                                                                                                                                                                                                                                                                                                                                                                                                                                                                                                                                                                                                                                                                                                                                                                                                                                                                                                                                                                                                                                                                                                                                                                                                                                                                                                                                                                                                                                                                                                                                                                                                                                                    |
| 4   | If the property is under joint ownership / co-                                       | Joint Ownership                                                                                                                                                                                                                                                                                                                                                                                                                                                                                                                                                                                                                                                                                                                                                                                                                                                                                                                                                                                                                                                                                                                                                                                                                                                                                                                                                                                                                                                                                                                                                                                                                                                                                                                                                                                                                                                                                                                                                                                                                                                                                                                |
|     | ownership, share of each such owner. Are the                                         | Details of ownership share is not available                                                                                                                                                                                                                                                                                                                                                                                                                                                                                                                                                                                                                                                                                                                                                                                                                                                                                                                                                                                                                                                                                                                                                                                                                                                                                                                                                                                                                                                                                                                                                                                                                                                                                                                                                                                                                                                                                                                                                                                                                                                                                    |
|     | shares undivided?                                                                    | District Control of the Control of t |
| 5   | Brief description of the property                                                    | Address: Residential Flat No. 101, 1st Floor, Wing                                                                                                                                                                                                                                                                                                                                                                                                                                                                                                                                                                                                                                                                                                                                                                                                                                                                                                                                                                                                                                                                                                                                                                                                                                                                                                                                                                                                                                                                                                                                                                                                                                                                                                                                                                                                                                                                                                                                                                                                                                                                             |
|     | 15                                                                                   | - A, "Ganraj Darshan", Nav Ganraj Darshan Co-                                                                                                                                                                                                                                                                                                                                                                                                                                                                                                                                                                                                                                                                                                                                                                                                                                                                                                                                                                                                                                                                                                                                                                                                                                                                                                                                                                                                                                                                                                                                                                                                                                                                                                                                                                                                                                                                                                                                                                                                                                                                                  |
|     |                                                                                      | Op. Hsg. Soc. Ltd., Village – Navagaon, Dombivli (West), PIN Code - 421 202, Taluka - Kalyan,                                                                                                                                                                                                                                                                                                                                                                                                                                                                                                                                                                                                                                                                                                                                                                                                                                                                                                                                                                                                                                                                                                                                                                                                                                                                                                                                                                                                                                                                                                                                                                                                                                                                                                                                                                                                                                                                                                                                                                                                                                  |
|     |                                                                                      | District - Thane, State - Maharashtra, Country -                                                                                                                                                                                                                                                                                                                                                                                                                                                                                                                                                                                                                                                                                                                                                                                                                                                                                                                                                                                                                                                                                                                                                                                                                                                                                                                                                                                                                                                                                                                                                                                                                                                                                                                                                                                                                                                                                                                                                                                                                                                                               |
|     |                                                                                      | India.                                                                                                                                                                                                                                                                                                                                                                                                                                                                                                                                                                                                                                                                                                                                                                                                                                                                                                                                                                                                                                                                                                                                                                                                                                                                                                                                                                                                                                                                                                                                                                                                                                                                                                                                                                                                                                                                                                                                                                                                                                                                                                                         |
|     |                                                                                      |                                                                                                                                                                                                                                                                                                                                                                                                                                                                                                                                                                                                                                                                                                                                                                                                                                                                                                                                                                                                                                                                                                                                                                                                                                                                                                                                                                                                                                                                                                                                                                                                                                                                                                                                                                                                                                                                                                                                                                                                                                                                                                                                |
|     |                                                                                      | Contact Person:                                                                                                                                                                                                                                                                                                                                                                                                                                                                                                                                                                                                                                                                                                                                                                                                                                                                                                                                                                                                                                                                                                                                                                                                                                                                                                                                                                                                                                                                                                                                                                                                                                                                                                                                                                                                                                                                                                                                                                                                                                                                                                                |
|     |                                                                                      | Mr. Abhijeet Mane (Self)                                                                                                                                                                                                                                                                                                                                                                                                                                                                                                                                                                                                                                                                                                                                                                                                                                                                                                                                                                                                                                                                                                                                                                                                                                                                                                                                                                                                                                                                                                                                                                                                                                                                                                                                                                                                                                                                                                                                                                                                                                                                                                       |
|     |                                                                                      | Contact No. 9920992955                                                                                                                                                                                                                                                                                                                                                                                                                                                                                                                                                                                                                                                                                                                                                                                                                                                                                                                                                                                                                                                                                                                                                                                                                                                                                                                                                                                                                                                                                                                                                                                                                                                                                                                                                                                                                                                                                                                                                                                                                                                                                                         |
| 6   | Location, <b>street</b> , ward no                                                    | Mahatma Gandhi Road                                                                                                                                                                                                                                                                                                                                                                                                                                                                                                                                                                                                                                                                                                                                                                                                                                                                                                                                                                                                                                                                                                                                                                                                                                                                                                                                                                                                                                                                                                                                                                                                                                                                                                                                                                                                                                                                                                                                                                                                                                                                                                            |
| 7   | Survey/ Plot no. of land                                                             | Survey No. 327A, Hissa No. 1/2 C.T.S. No.                                                                                                                                                                                                                                                                                                                                                                                                                                                                                                                                                                                                                                                                                                                                                                                                                                                                                                                                                                                                                                                                                                                                                                                                                                                                                                                                                                                                                                                                                                                                                                                                                                                                                                                                                                                                                                                                                                                                                                                                                                                                                      |
|     |                                                                                      | 1817B, 1818, 1819, 1820, 1821, 1822 1827 Tikka                                                                                                                                                                                                                                                                                                                                                                                                                                                                                                                                                                                                                                                                                                                                                                                                                                                                                                                                                                                                                                                                                                                                                                                                                                                                                                                                                                                                                                                                                                                                                                                                                                                                                                                                                                                                                                                                                                                                                                                                                                                                                 |
|     |                                                                                      | No. 20 of Village - Navagaon                                                                                                                                                                                                                                                                                                                                                                                                                                                                                                                                                                                                                                                                                                                                                                                                                                                                                                                                                                                                                                                                                                                                                                                                                                                                                                                                                                                                                                                                                                                                                                                                                                                                                                                                                                                                                                                                                                                                                                                                                                                                                                   |
| 8   | Is the property situated in residential/                                             | Residential Area                                                                                                                                                                                                                                                                                                                                                                                                                                                                                                                                                                                                                                                                                                                                                                                                                                                                                                                                                                                                                                                                                                                                                                                                                                                                                                                                                                                                                                                                                                                                                                                                                                                                                                                                                                                                                                                                                                                                                                                                                                                                                                               |
|     | commercial/ mixed area/ Residential area?                                            |                                                                                                                                                                                                                                                                                                                                                                                                                                                                                                                                                                                                                                                                                                                                                                                                                                                                                                                                                                                                                                                                                                                                                                                                                                                                                                                                                                                                                                                                                                                                                                                                                                                                                                                                                                                                                                                                                                                                                                                                                                                                                                                                |
| 9   | Classification of locality-high class/ middle                                        | Middle Class                                                                                                                                                                                                                                                                                                                                                                                                                                                                                                                                                                                                                                                                                                                                                                                                                                                                                                                                                                                                                                                                                                                                                                                                                                                                                                                                                                                                                                                                                                                                                                                                                                                                                                                                                                                                                                                                                                                                                                                                                                                                                                                   |
| 10  | class/poor class                                                                     | All the consecutive and constitution the constitution                                                                                                                                                                                                                                                                                                                                                                                                                                                                                                                                                                                                                                                                                                                                                                                                                                                                                                                                                                                                                                                                                                                                                                                                                                                                                                                                                                                                                                                                                                                                                                                                                                                                                                                                                                                                                                                                                                                                                                                                                                                                          |
| 10  | Proximity to civic amenities like schools,                                           | All the amenities are available in the vicinity                                                                                                                                                                                                                                                                                                                                                                                                                                                                                                                                                                                                                                                                                                                                                                                                                                                                                                                                                                                                                                                                                                                                                                                                                                                                                                                                                                                                                                                                                                                                                                                                                                                                                                                                                                                                                                                                                                                                                                                                                                                                                |
| 11  | Hospitals, Units, market, cinemas etc.  Means and proximity to surface communication | Served by Buses, Taxies, Auto and Private cars                                                                                                                                                                                                                                                                                                                                                                                                                                                                                                                                                                                                                                                                                                                                                                                                                                                                                                                                                                                                                                                                                                                                                                                                                                                                                                                                                                                                                                                                                                                                                                                                                                                                                                                                                                                                                                                                                                                                                                                                                                                                                 |
| ' ' | by which the locality is served                                                      | Served by buses, ranies, Auto and Frivate Cars                                                                                                                                                                                                                                                                                                                                                                                                                                                                                                                                                                                                                                                                                                                                                                                                                                                                                                                                                                                                                                                                                                                                                                                                                                                                                                                                                                                                                                                                                                                                                                                                                                                                                                                                                                                                                                                                                                                                                                                                                                                                                 |
|     | LAND                                                                                 |                                                                                                                                                                                                                                                                                                                                                                                                                                                                                                                                                                                                                                                                                                                                                                                                                                                                                                                                                                                                                                                                                                                                                                                                                                                                                                                                                                                                                                                                                                                                                                                                                                                                                                                                                                                                                                                                                                                                                                                                                                                                                                                                |
| 12  | Area of Unit supported by documentary proof.                                         | Carpet Area in Sq. Ft. = 523.00                                                                                                                                                                                                                                                                                                                                                                                                                                                                                                                                                                                                                                                                                                                                                                                                                                                                                                                                                                                                                                                                                                                                                                                                                                                                                                                                                                                                                                                                                                                                                                                                                                                                                                                                                                                                                                                                                                                                                                                                                                                                                                |
|     | Shape, dimension and physical features                                               | Cupboard Area in Sq. Ft. = 14.00                                                                                                                                                                                                                                                                                                                                                                                                                                                                                                                                                                                                                                                                                                                                                                                                                                                                                                                                                                                                                                                                                                                                                                                                                                                                                                                                                                                                                                                                                                                                                                                                                                                                                                                                                                                                                                                                                                                                                                                                                                                                                               |
|     | . ,                                                                                  | Terrace Area in Sq. Ft. = 100.00                                                                                                                                                                                                                                                                                                                                                                                                                                                                                                                                                                                                                                                                                                                                                                                                                                                                                                                                                                                                                                                                                                                                                                                                                                                                                                                                                                                                                                                                                                                                                                                                                                                                                                                                                                                                                                                                                                                                                                                                                                                                                               |
|     |                                                                                      | Total Carpet Area in Sq. Ft. = 637.00                                                                                                                                                                                                                                                                                                                                                                                                                                                                                                                                                                                                                                                                                                                                                                                                                                                                                                                                                                                                                                                                                                                                                                                                                                                                                                                                                                                                                                                                                                                                                                                                                                                                                                                                                                                                                                                                                                                                                                                                                                                                                          |
|     |                                                                                      | (Area as per Actual Site Measurement)                                                                                                                                                                                                                                                                                                                                                                                                                                                                                                                                                                                                                                                                                                                                                                                                                                                                                                                                                                                                                                                                                                                                                                                                                                                                                                                                                                                                                                                                                                                                                                                                                                                                                                                                                                                                                                                                                                                                                                                                                                                                                          |