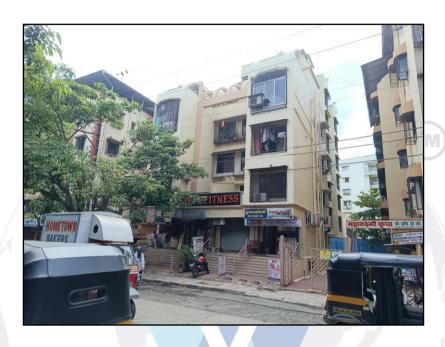

#### Details of the property under consideration:

Name of Owner: Shri. Abhijeet Ashok Mane & Mrs. Anuradha Abhijeet Mane

Residential Flat No. 101, 1st Floor, Wing - A, "Ganraj Darshan", Nav Ganraj Darshan Co-Op. Hsg. Soc. Ltd., Village - Navagaon, Dombivli (West), PIN Code - 421 202, Taluka - Kalyan, District - Thane, State - Maharashtra, Country - India.

#### VALUATION OPINION REPORT

The property bearing Residential Flat No. 101, 1st Floor, Wing - A, "Ganraj Darshan", Nav Ganraj Darshan Co-Op. Hsg. Soc. Ltd., Village – Navagaon, Dombivli (West), PIN Code - 421 202, Taluka - Kalyan, District - Thane, State – Maharashtra, Country – India belongs to Shri. Abhijeet Ashok Mane & Mrs. Anuradha Abhijeet Mane.

#### Boundaries of the property.

North : Wing – B

South : Mahatma Gandhi Road
East : Mahalaxmi Krupa CHSL
West : Usha Apartments

Considering various parameters recorded, existing economic scenario, and the information that is available with reference to the development of neighborhood and method selected for valuation, we are of the opinion that, the property premises can be assessed and valued for banking purpose for ₹ 71,90,768.00 (Rupees Seventy One Lakh Ninety Thousand Seven Hundred Sixty Eight Only).