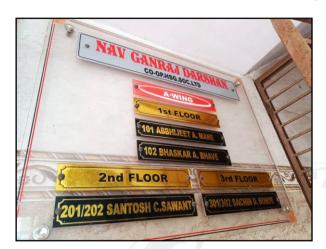

#### Details of the property under consideration:

Name of Owner: Shri. Abhijeet Ashok Mane & Mrs. Anuradha Abhijeet Mane

Residential Flat No. 101, 1st Floor, Wing - A, "Ganraj Darshan", Nav Ganraj Darshan Co-Op. Hsg. Soc. Ltd., Village - Navagaon, Dombivli (West), PIN Code - 421 202, Taluka - Kalyan, District - Thane, State - Maharashtra, Country - India.

#### VALUATION OPINION REPORT

The property bearing Residential Flat No. 101, 1st Floor, Wing - A, "Ganraj Darshan", Nav Ganraj Darshan Co-Op. Hsg. Soc. Ltd., Village – Navagaon, Dombivli (West), PIN Code - 421 202, Taluka - Kalyan, District - Thane, State – Maharashtra, Country – India belongs to Shri. Abhijeet Ashok Mane & Mrs. Anuradha Abhijeet Mane.