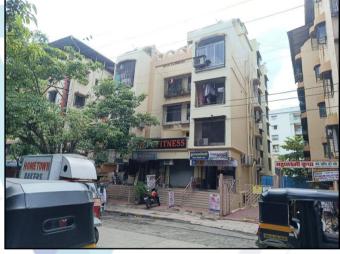

#### Details of the property under consideration:

Name of Owner: Shri. Abhijeet Ashok Mane & Mrs. Anuradha Abhijeet Mane

Residential Flat No. 101, 1st Floor, Wing - A, "Ganraj Darshan", Nav Ganraj Darshan Co-Op. Hsg. Soc. Ltd., Village - Navagaon, Dombivli (West), PIN Code - 421 202, Taluka - Kalyan, District - Thane, State - Maharashtra, Country - India.

#### VALUATION OPINION REPORT

The property bearing Residential Flat No. 101, 1st Floor, Wing - A, "Ganraj Darshan", Nav Ganraj Darshan Co-Op. Hsg. Soc. Ltd., Village – Navagaon, Dombivli (West), PIN Code - 421 202, Taluka - Kalyan, District - Thane, State – Maharashtra, Country – India belongs to Shri. Abhijeet Ashok Mane & Mrs. Anuradha Abhijeet Mane.