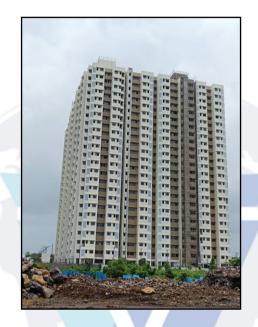

## VALUATION OPINION REPORT

This is to certify that the Under-construction property bearing Residential Flat No. 2016, 20th Floor, Building No. 2, "Primrose MHADA 2", EWS-2, Runwal Gardens, Manpada Kalyan Shill Road, Village – Gharivali, Dombivli (East), Taluka - Kalyan, District - Thane, PIN - 421 204, State - Maharashtra, Country - India belongs to Swati Chandrakant Kolekar & Chandrakant Narayan Kolekar.

#### Boundaries of the property

North **Open Plot** Usarghar Betwade Road South East **Open Plot** West Under Construction Building

Considering various parameters recorded, existing economic scenario, and the information that is available with reference to the development of neighbourhood and method selected for valuation, we are of the opinion that, the property premises can be assessed for this particular purpose at ₹ 20,51,000.00 (Rupees Twenty Lakh Fifty-One Thousand only). As per site inspection 95% of construction work is completed.