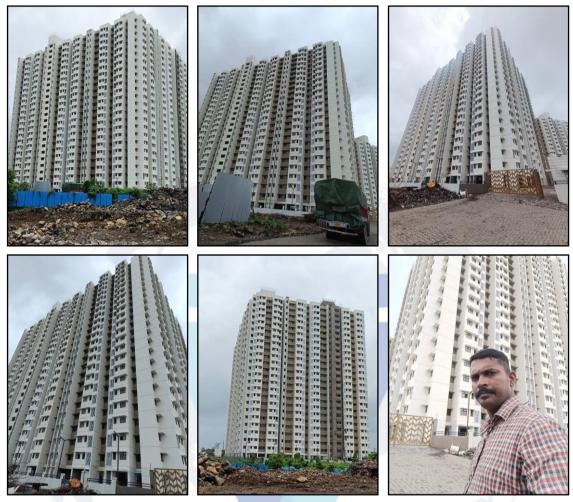

## VALUATION OPINION REPORT

This is to certify that the Under-construction property bearing Residential Flat No. 2016, 20th Floor, Building No. 2, "Primrose MHADA 2", EWS-2, Runwal Gardens, Manpada Kalyan Shill Road, Village – Gharivali, Dombivli (East), Taluka - Kalyan, District - Thane, PIN - 421 204, State - Maharashtra, Country - India belongs to Swati Chandrakant Kolekar & Chandrakant Narayan Kolekar.

#### Boundaries of the property

North **Open Plot** Usarghar Betwade Road South East **Open Plot** West Under Construction Building

Considering various parameters recorded, existing economic scenario, and the information that is available with reference to the development of neighbourhood and method selected for valuation, we are of the opinion that, the property premises can be assessed for this particular purpose at ₹ 20,51,000.00 (Rupees Twenty Lakh Fifty-One Thousand only). As per site inspection 95% of construction work is completed.