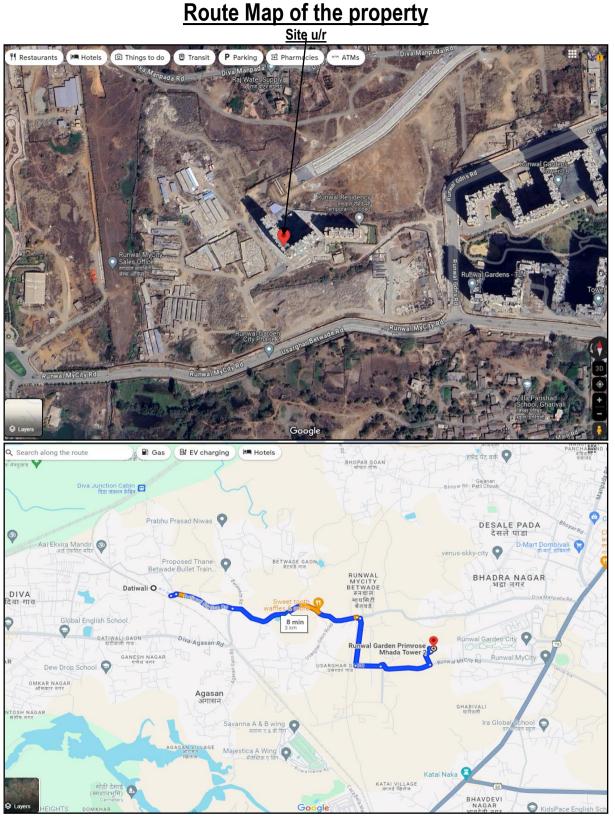

# Valuation Report of the Immovable Property

Details of the property under consideration:

Name of Owner: Swati Chandrakant Kolekar & Chandrakant Narayan Kolekar

Residential Flat No. 2016, 20th Floor, Building No. 2, "Primrose MHADA 2", EWS-2, Runwal Gardens, Manpada Kalyan Shill Road, Village - Gharivali, Dombivli (East), Taluka - Kalyan, District - Thane, PIN - 421 204, State - Maharashtra, Country - India.

### Latitude Longitude - 19°10'58.5"N 73°04'48.9"E