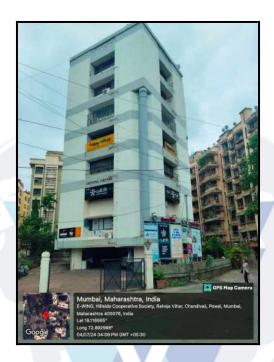

# Valuation Report of the Immovable Property

Details of the property under consideration:

Name of Owner : Mrs. Reeta Sabhani & Mr. Somesh Sabhani

Commercial Unit No. 406 to 409, 4<sup>th</sup> Floor, **"Crystal Centre"**, Plot No. 23, New/Current Survey No. 3(1B), 52(2A), 2(pt), 4(pt), 22(1B) & 56(B), CTS No. 119F/1A, Raheja Vihar, Off Chandivali Farm Road, Village - Tungwa, Chandivali, Taluka - Kurla, District - Mumbai Suburban, Powai, Andheri (East), Mumbai, PIN - 400 072, State - Maharashtra, India.

Latitude Longitude : 19°6'59.7"N 72°53'35.8"E

## VALUATION OPINION REPORT

This is to certify that the property bearing Commercial Unit No. 406 to 409, 4<sup>th</sup> Floor, "Crystal Centre", Plot No. 23, New/Current Survey No. 3(1B), 52(2A), 2(pt), 4(pt), 22(1B) & 56(B), CTS No. 119F/1A, Raheja Vihar, Off Chandivali Farm Road, Village - Tungwa, Chandivali, Taluka - Kurla, District - Mumbai Suburban, Powai, Andheri (East), Mumbai, PIN - 400 072, State - Maharashtra, India belongs to Mrs. Reeta Sabhani & Mr. Somesh Sabhani.