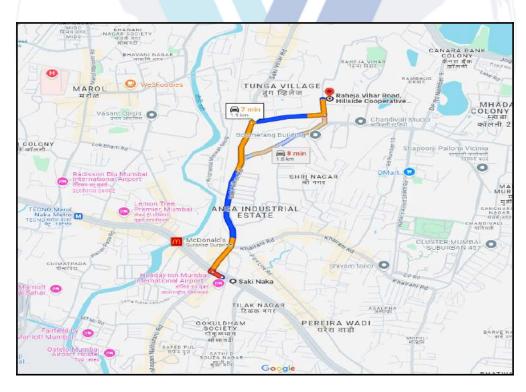

Since 1989

An ISO 9001 : 2015 Certified Company

| 5  | Brief description of the property (Including Leasehold / freehold etc.)                                                                                            | :  | per site inspection, the comp<br>Reception Area + Working A                                                                                                                                                                                                                                                                                                                      | l Unit located on 4 <sup>th</sup> Floor. As<br>position of Commercial Unit is<br>rea + Cabin + Pantry + Toilet<br>at 1.8 km. distance from Saki |  |  |
|----|--------------------------------------------------------------------------------------------------------------------------------------------------------------------|----|----------------------------------------------------------------------------------------------------------------------------------------------------------------------------------------------------------------------------------------------------------------------------------------------------------------------------------------------------------------------------------|-------------------------------------------------------------------------------------------------------------------------------------------------|--|--|
| 6  | Location of property                                                                                                                                               |    |                                                                                                                                                                                                                                                                                                                                                                                  |                                                                                                                                                 |  |  |
| a) | Plot No. / Survey No.                                                                                                                                              | :  | Plot No - 23 New Survey No - 3<br>22(1B) & 56(B)                                                                                                                                                                                                                                                                                                                                 | 3(1B), 52(2A), 2(pt), 4(pt),                                                                                                                    |  |  |
| b) | Door No.                                                                                                                                                           | :  | Commercial Unit No. 406 to 40                                                                                                                                                                                                                                                                                                                                                    | 9                                                                                                                                               |  |  |
| c) | C.T.S. No. / Village                                                                                                                                               | :  | CTS No - 119F/1A, Village - Tu                                                                                                                                                                                                                                                                                                                                                   | ingwa                                                                                                                                           |  |  |
| d) | Ward / Taluka                                                                                                                                                      | :  | Taluka - Kurla                                                                                                                                                                                                                                                                                                                                                                   |                                                                                                                                                 |  |  |
| e) | Mandal / District                                                                                                                                                  | :  | District - Mumbai Suburban                                                                                                                                                                                                                                                                                                                                                       | (                                                                                                                                               |  |  |
| f) | Date of issue and validity of layout of approved map / plan                                                                                                        | :  | As Occupancy Certificate is real<br>the construction is as per Sand                                                                                                                                                                                                                                                                                                              |                                                                                                                                                 |  |  |
| g) | Approved map / plan issuing authority                                                                                                                              | :  |                                                                                                                                                                                                                                                                                                                                                                                  |                                                                                                                                                 |  |  |
| h) | Whether genuineness or authenticity of approved map/ plan is verified                                                                                              | :  | N.A.                                                                                                                                                                                                                                                                                                                                                                             |                                                                                                                                                 |  |  |
| i) | Any other comments by our empanelled valuers<br>on authentic of approved plan                                                                                      |    | No                                                                                                                                                                                                                                                                                                                                                                               |                                                                                                                                                 |  |  |
| 7  | Postal address of the property                                                                                                                                     |    | Commercial Unit No. 406 to 409, 4 <sup>th</sup> Floor, <b>"Crystal Centre</b><br>Plot No. 23, New/Current Survey No. 3(1B), 52(2A), 2(p<br>4(pt), 22(1B) & 56(B), CTS No. 119F/1A, Raheja Vihar, C<br>Chandivali Farm Road, Village - Tungwa, Chandivali, Talu<br>- Kurla, District - Mumbai Suburban, Powai, Andheri (Eas<br>Mumbai, PIN - 400 072, State - Maharashtra, India. |                                                                                                                                                 |  |  |
| 8  | City / Town                                                                                                                                                        |    | City - Powai, Andheri (East), M                                                                                                                                                                                                                                                                                                                                                  | lumbai                                                                                                                                          |  |  |
|    | Residential area                                                                                                                                                   | 1: | No                                                                                                                                                                                                                                                                                                                                                                               | 50                                                                                                                                              |  |  |
|    | Commercial area                                                                                                                                                    | :  | Yes                                                                                                                                                                                                                                                                                                                                                                              |                                                                                                                                                 |  |  |
|    | Industrial area                                                                                                                                                    | :  | No                                                                                                                                                                                                                                                                                                                                                                               |                                                                                                                                                 |  |  |
| 9  | Classification of the area                                                                                                                                         | -  |                                                                                                                                                                                                                                                                                                                                                                                  |                                                                                                                                                 |  |  |
|    | i) High / Middle / Poor                                                                                                                                            |    | Middle Class                                                                                                                                                                                                                                                                                                                                                                     |                                                                                                                                                 |  |  |
|    | ii) Urban / Semi Urban / Rura                                                                                                                                      |    | Urban                                                                                                                                                                                                                                                                                                                                                                            |                                                                                                                                                 |  |  |
| 10 | Coming under Corporation limit / Village<br>Panchayat / Municipality                                                                                               | :  | Village - Tungwa<br>Municipal Corporation of Great                                                                                                                                                                                                                                                                                                                               | er Mumbai (MCGM)                                                                                                                                |  |  |
| 11 | Whether covered under any State / Central Govt.<br>enactments (e.g., Urban Land Ceiling Act) or<br>notified under agency area/ scheduled area /<br>cantonment area |    | No                                                                                                                                                                                                                                                                                                                                                                               |                                                                                                                                                 |  |  |
| 12 | Boundaries of the property                                                                                                                                         | :  | As per site                                                                                                                                                                                                                                                                                                                                                                      | As per Document                                                                                                                                 |  |  |