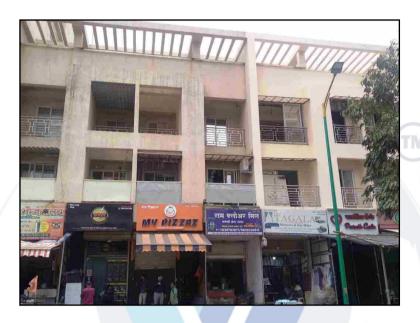

#### **BUILDING**:

The building under reference is having Ground + 2 upper floors. It is a R.C.C. framed structure with 9" thick external walls and 6" thick internal brick walls. The walls are having sand faced plaster from outside. The staircase is of R.C.C. with R.C.C. trades and risers with chequered tile floor finish. The external condition of building is normal. The building is used for commercial purpose. Ground Floor is having 12 Commercial Shops.

#### **Commercial Shop:**

The commercial shop under reference is situated on the ground floor. The composition of commercial shop is single unit. At the time of visit, shop was vacant. The shop is finished with Vitrified tiles flooring, MS rolling shutter, Concealed electrification etc.

# Actual site photographs