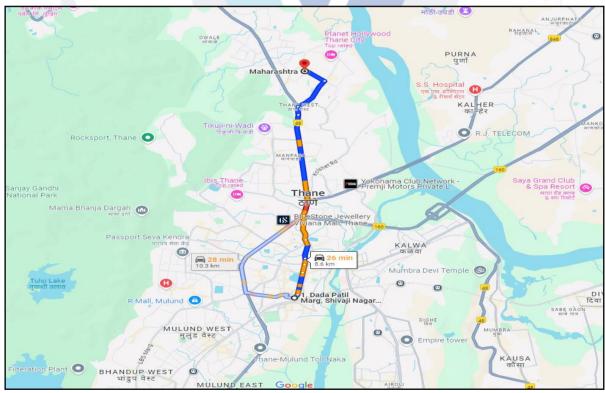

# **Route Map of the property**

Site\_u/r

Latitude Longitude - 19°15'28.0"N 72°58'38.4"E

Note: The Blue line shows the route to site from nearest railway station (Thane – 8.6 km.)

Since 1989