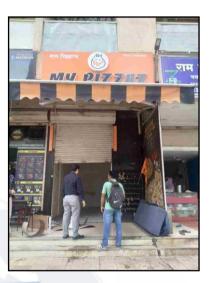

, etc.                 |  |  |  |
| 23  | Sewage disposal – whereas connected to                                   | Connected to Municipal Sewerage System              |  |  |  |
| 20  | public sewers, if septic tanks provided, no.                             | - Commoded to Mariloipar Coworage Cyclem            |  |  |  |
|     | and capacity                                                             |                                                     |  |  |  |
|     |                                                                          |                                                     |  |  |  |
|     |                                                                          |                                                     |  |  |  |





# Actual site photographs

















# **Route Map of the property**

Site\_u/r





Latitude Longitude - 19°15'28.0"N 72°58'38.4"E

Note: The Blue line shows the route to site from nearest railway station (Thane – 8.6 km.)



Since 1989





# **Ready Reckoner Rate**

| Depa                                              | rtment of Re<br>Government | gistration<br>of Maharas | shtra        | al State         |          | म           | त्र मुद्र<br>हाराष्ट्र | <b>ंक</b> वि  | वेभाग (           | The state of the s |
|---------------------------------------------------|----------------------------|--------------------------|--------------|------------------|----------|-------------|------------------------|---------------|-------------------|---------------------------------------------------------------------------