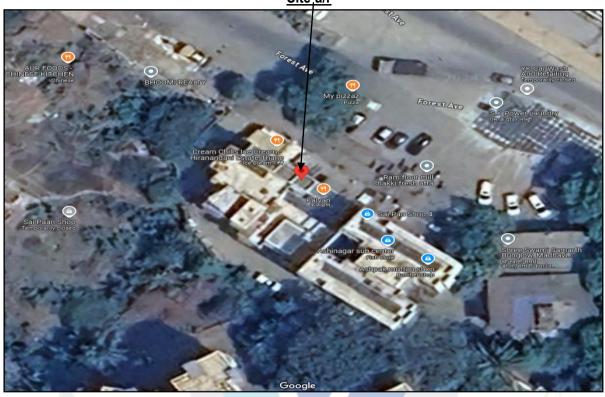

# **Route Map of the property**

Site\_u/r

Latitude Longitude - 19°15'28.0"N 72°58'38.4"E

Note: The Blue line shows the route to site from nearest railway station (Thane – 8.6 km.)

Since 1989