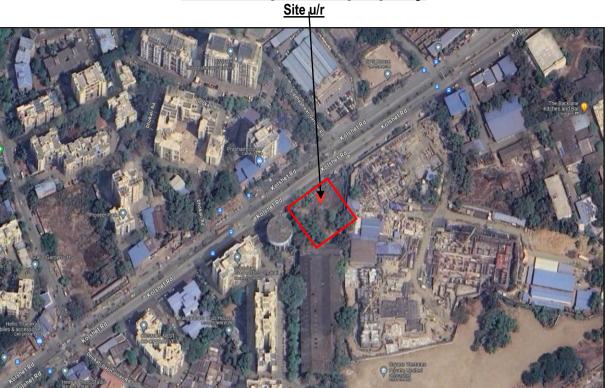

#### 1. Location Details:

The property is situated "Godrej Ascend - Phase 3 (Tower 5)" Proposed Residential & Commercial Complex on Survey No. 234/A, 234/B, 235/A, 235/B of Village - Balkum & Survey No. 39, 40/A, 40/B, 41/A, 41/B, 41/C of Village - Dhokali, Kolshet Road, Dohali Naka, Thane, Taluka & District - Thane, Pin Code - 400 607, State -Maharashtra, Country - India. It is about 5.2 Km. travelling distance from Thane Railway Station. Surface transport to the property is by buses, Auto, taxis & private vehicles. The property is in developed locality. All the amenities like shops, banks, hotels, markets, schools, hospitals, etc. are all available in the surrounding locality. The locality is Middle class & developed.

#### 3. Boundaries of the Property:

| Direction           | Particulars                             | ONSULTANA                                               |
|---------------------|-----------------------------------------|---------------------------------------------------------|
| On or towards North | Kolshet Road & Prathamesh Hill Building | Valuers & Appraisers                                    |
| On or towards South | Under Construction Building             | Architects & Interior Designers Chartered Engineers (I) |
| On or towards East  | Under Construction Building             | TEV Consultants Lender's Engineer                       |
| On or towards West  | Water Tank & Internal Road              | MH2010 PTG                                              |