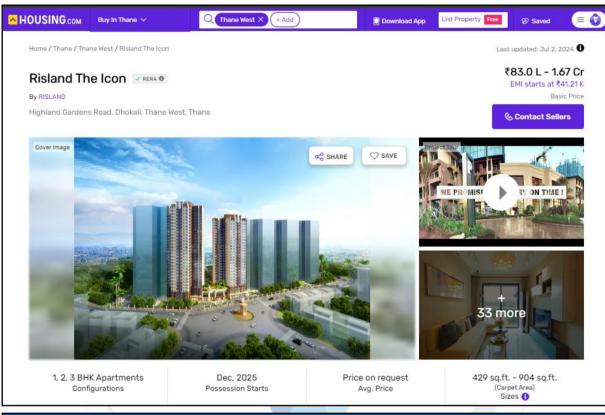

About "Godrej Ascend - Phase 3" Project: Godrej Ascend is a project by Godrej Properties Ltd. in Thane. It is a Under Construction project. Godrej Ascend offers some of the most conveniently designed Apartment. Located in Thane West, it is a residential project. The project is spread over 6.5 Acres. Godrej Ascend offers some of the most exclusive 1 BHK, 2 BHK, 3 BHK. The address of Godrej Ascend is At Kolshet Road, Thane West. The project covers a wide area of 6 acres and includes 41+ lifestyle amenities spread across 2 Grand Clubhouses and the central greens. From sports areas to amenities for kids and retail convenience, everything here is designed to give you a remarkable life. The carefully crafted and well-organised Godrej Ascend in Thane is a recently launched project introduced in March 2022 and will be ready for possession by April 2028. The project is RERA compliant and fulfils all necessities as required by the authorities. RERA ID of Godrej Ascend is P51700049514.