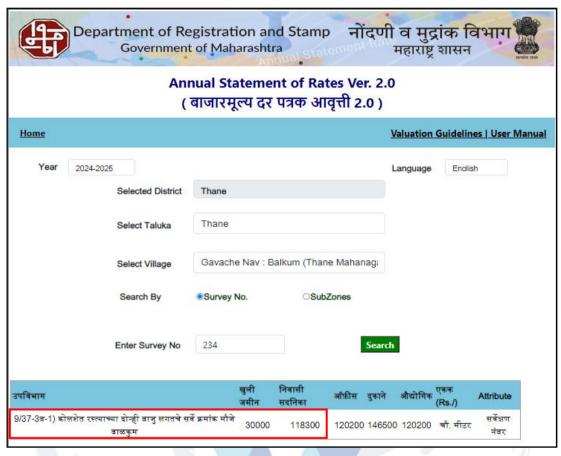

size, location, upswing in real estate prices, sustained demand for Residential Flat, all round development of commercial and residential application in the locality etc. We estimate ₹ 20,000.00 per Sq. Ft. (with floorwise rate) on Carpet Area for valuation.



Valuers & Appraisers

Valuers & Appraisers

Architects & Service Conference (1)

For Consultants

Architect & Engineers (1)

For Consultants

Architect & Engineers (1)

For Consultants

Architect & Engineers (1)

Architect & Engineers (1

# **Actual Site Photographs**











# **Route Map of the property**





Latitude Longitude: 19°13'42.6"N 72°58'59.4"E

Note: The Blue line shows the route to site from nearest Railway Station (Thane – 5.2 KM.)



Since 1989



An ISO 9001: 2015 Certified Company



# **Ready Reckoner Rate**







CONSULTANTO

Valuers & Appraisers

Architects & Service Cherical Consultants

Et V Consultants

Et V Consultants

Et V Consultants

Et V Consultants

AMP 20 s 10 PV UM

| Regd. Doc.<br>No. | Date       | Agreement Value in ₹ | Carpet Area in Sq. M. | Carpet Area in Sq. Ft. | Rate / Sq. Ft. on<br>Carpet Area |
|-------------------|------------|----------------------|-----------------------|------------------------|----------------------------------|
| 4990/2024         | 08.07.2024 | 88,79,664.00         | 43.38                 | 467                    | 19,017.00                        |

| 499073                                                                                                                                         | सूची क्र.2