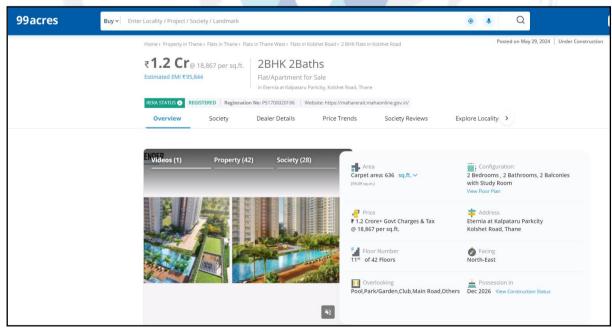

About "Godrej Ascend - Phase 3" Project: Godrej Ascend is a project by Godrej Properties Ltd. in Thane. It is a Under Construction project. Godrej Ascend offers some of the most conveniently designed Apartment. Located in Thane West, it is a residential project. The project is spread over 6.5 Acres. Godrej Ascend offers some of the most exclusive 1 BHK, 2 BHK, 3 BHK. The address of Godrej Ascend is At Kolshet Road, Thane West. The project covers a wide area of 6 acres and includes 41+ lifestyle amenities spread across 2 Grand Clubhouses and the central greens. From sports areas to amenities for kids and retail convenience, everything here is designed to give you a remarkable life. The carefully crafted and well-organised Godrej Ascend in Thane is a recently launched project introduced in March 2022 and will be ready for possession by April 2028. The project is RERA compliant and fulfils all necessities as required by the authorities. RERA ID of Godrej Ascend is P51700049514.