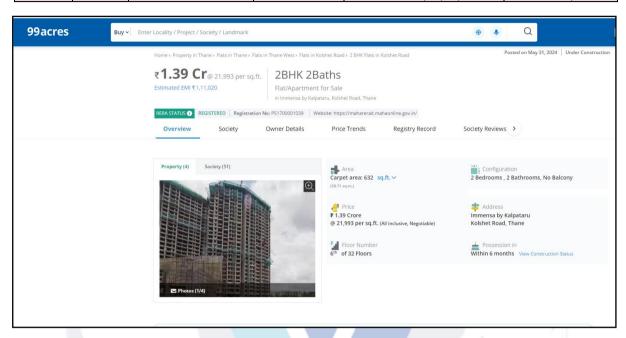

About "Godrej Ascend - Phase 3" Project: Godrej Ascend is a project by Godrej Properties Ltd. in Thane. It is a Under Construction project. Godrej Ascend offers some of the most conveniently designed Apartment. Located in Thane West, it is a residential project. The project is spread over 6.5 Acres. Godrej Ascend offers some of the most exclusive 1 BHK, 2 BHK, 3 BHK. The address of Godrej Ascend is At Kolshet Road, Thane West. The project covers a wide area of 6 acres and includes 41+ lifestyle amenities spread across 2 Grand Clubhouses and the central greens. From sports areas to amenities for kids and retail convenience, everything here is designed to give you a remarkable life. The carefully crafted and well-organised Godrej Ascend in Thane is a recently launched project introduced in March 2022 and will be ready for possession by April 2028. The project is RERA compliant and fulfils all necessities as required by the authorities. RERA ID of Godrej Ascend is P51700049514.