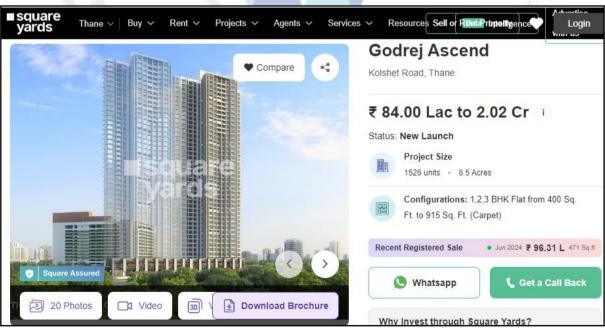

About "Godrej Ascend - Phase 3" Project: Godrej Ascend is a project by Godrej Properties Ltd. in Thane. It is a Under Construction project. Godrej Ascend offers some of the most conveniently designed Apartment. Located in Thane West, it is a residential project. The project is spread over 6.5 Acres. Godrej Ascend offers some of the most exclusive 1 BHK, 2 BHK, 3 BHK. The address of Godrej Ascend is At Kolshet Road, Thane West. The project covers a wide area of 6 acres and includes 41+ lifestyle amenities spread across 2 Grand Clubhouses and the central greens. From sports areas to amenities for kids and retail convenience, everything here is designed to give you a remarkable life. The carefully crafted and well-organised Godrej Ascend in Thane is a recently launched project introduced in March 2022 and will be ready for possession by April 2028. The project is RERA compliant and fulfils all necessities as required by the authorities. RERA ID of Godrej Ascend is P51700049514.