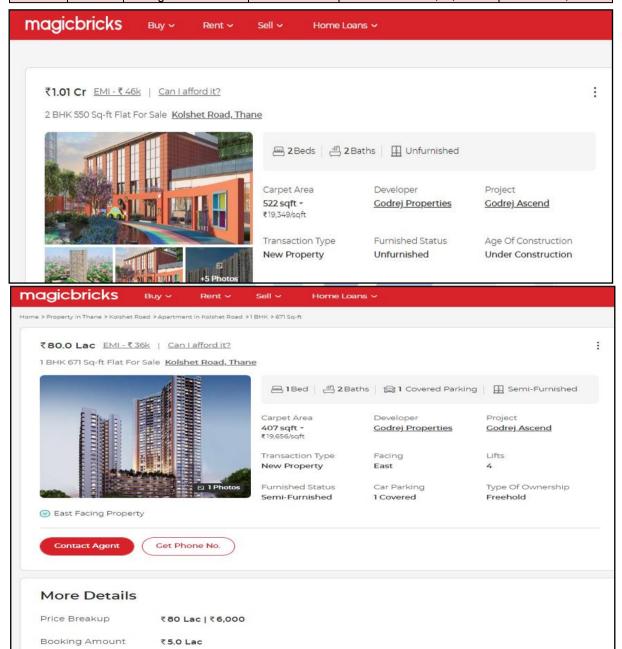

About "Godrej Ascend - Phase 3" Project: Godrej Ascend is a project by Godrej Properties Ltd. in Thane. It is a Under Construction project. Godrej Ascend offers some of the most conveniently designed Apartment. Located in Thane West, it is a residential project. The project is spread over 6.5 Acres. Godrej Ascend offers some of the most exclusive 1 BHK, 2 BHK, 3 BHK. The address of Godrej Ascend is At Kolshet Road, Thane West. The project covers a wide area of 6 acres and includes 41+ lifestyle amenities spread across 2 Grand Clubhouses and the central greens. From sports areas to amenities for kids and retail convenience, everything here is designed to give you a remarkable life. The carefully crafted and well-organised Godrej Ascend in Thane is a recently launched project introduced in March 2022 and will be ready for possession by April 2028. The project is RERA compliant and fulfils all necessities as required by the authorities. RERA ID of Godrej Ascend is P51700049514.