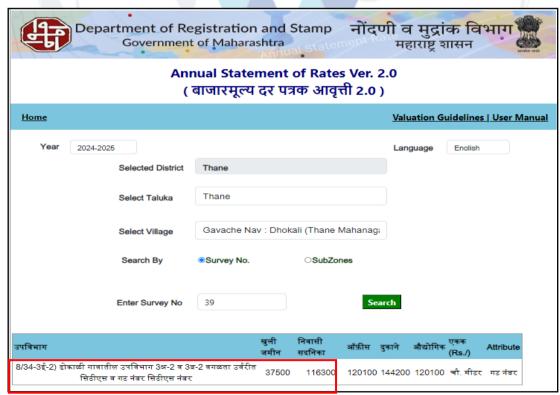

#### 1. Location Details:

The property is situated "Godrej Ascend - Phase 3 (Tower 5)" Proposed Residential & Commercial Complex on Survey No. 234/A, 234/B, 235/A, 235/B of Village - Balkum & Survey No. 39, 40/A, 40/B, 41/A, 41/B, 41/C of Village - Dhokali, Kolshet Road, Dohali Naka, Thane, Taluka & District - Thane, Pin Code - 400 607, State -Maharashtra, Country - India. It is about 5.2 Km. travelling distance from Thane Railway Station. Surface transport to the property is by buses, Auto, taxis & private vehicles. The property is in developed locality. All the amenities like shops, banks, hotels, markets, schools, hospitals, etc. are all available in the surrounding locality. The locality is Middle class & developed.

About "Godrej Ascend - Phase 3" Project: Godrej Ascend is a project by Godrej Properties Ltd. in Thane. It is a Under Construction project. Godrej Ascend offers some of the most conveniently designed Apartment. Located in Thane West, it is a residential project. The project is spread over 6.5 Acres. Godrej Ascend offers some of the most exclusive 1 BHK, 2 BHK, 3 BHK. The address of Godrej Ascend is At Kolshet Road, Thane West. The project covers a wide area of 6 acres and includes 41+ lifestyle amenities spread across 2 Grand Clubhouses and the central greens. From sports areas to amenities for kids and retail convenience, everything here is designed to give you a remarkable life. The carefully crafted and well-organised Godrej Ascend in Thane is a recently launched project introduced in March 2022 and will be ready for possession by April 2028. The project is RERA compliant and fulfils all necessities as required by the authorities. RERA ID of Godrej Ascend is P51700049514.