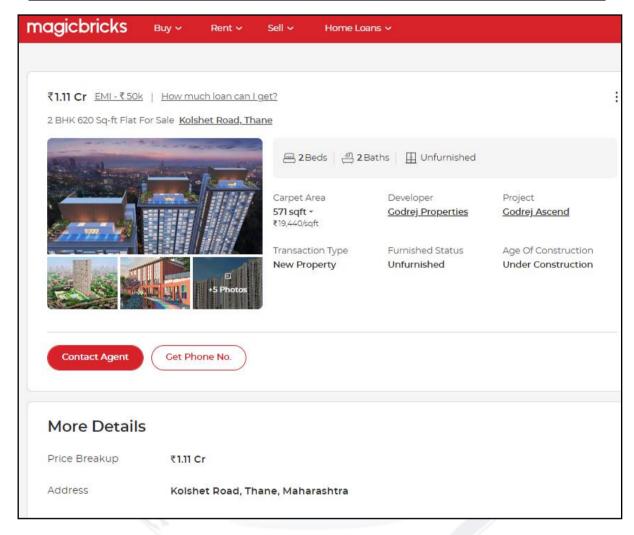

About "Godrej Ascend - Phase 3" Project: Godrej Ascend is a project by Godrej Properties Ltd. in Thane. It is a Under Construction project. Godrej Ascend offers some of the most conveniently designed Apartment. Located in Thane West, it is a residential project. The project is spread over 6.5 Acres. Godrej Ascend offers some of the most exclusive 1 BHK, 2 BHK, 3 BHK. The address of Godrej Ascend is At Kolshet Road, Thane West. The project covers a wide area of 6 acres and includes 41+ lifestyle amenities spread across 2 Grand Clubhouses and the central greens. From sports areas to amenities for kids and retail convenience, everything here is designed to give you a remarkable life. The carefully crafted and well-organised Godrej Ascend in Thane is a recently launched project introduced in March 2022 and will be ready for possession by April 2028. The project is RERA compliant and fulfils all necessities as required by the authorities. RERA ID of Godrej Ascend is P51700049514.