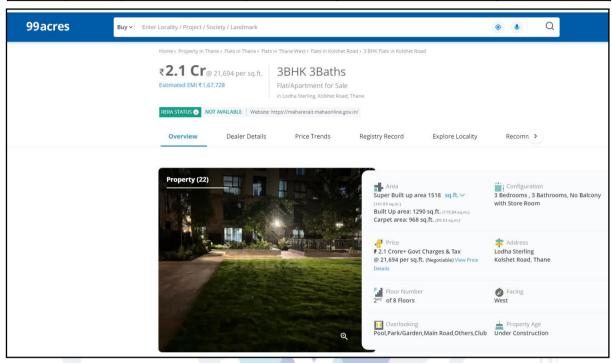

About "Godrej Ascend - Phase 3" Project: Godrej Ascend is a project by Godrej Properties Ltd. in Thane. It is a Under Construction project. Godrej Ascend offers some of the most conveniently designed Apartment. Located in Thane West, it is a residential project. The project is spread over 6.5 Acres. Godrej Ascend offers some of the most exclusive 1 BHK, 2 BHK, 3 BHK. The address of Godrej Ascend is At Kolshet Road, Thane West. The project covers a wide area of 6 acres and includes 41+ lifestyle amenities spread across 2 Grand Clubhouses and the central greens. From sports areas to amenities for kids and retail convenience, everything here is designed to give you a remarkable life. The carefully crafted and well-organised Godrej Ascend in Thane is a recently launched project introduced in March 2022 and will be ready for possession by April 2028. The project is RERA compliant and fulfils all necessities as required by the authorities. RERA ID of Godrej Ascend is P51700049514.