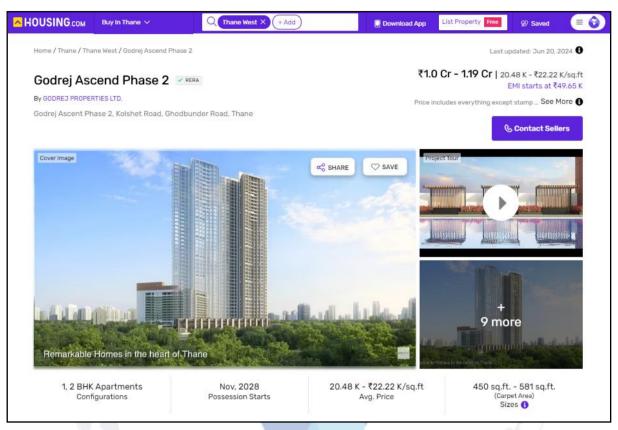

About "Godrej Ascend - Phase 3" Project: Godrej Ascend is a project by Godrej Properties Ltd. in Thane. It is a Under Construction project. Godrej Ascend offers some of the most conveniently designed Apartment. Located in Thane West, it is a residential project. The project is spread over 6.5 Acres. Godrej Ascend offers some of the most exclusive 1 BHK, 2 BHK, 3 BHK. The address of Godrej Ascend is At Kolshet Road, Thane West. The project covers a wide area of 6 acres and includes 41+ lifestyle amenities spread across 2 Grand Clubhouses and the central greens. From sports areas to amenities for kids and retail convenience, everything here is designed to give you a remarkable life. The carefully crafted and well-organised Godrej Ascend in Thane is a recently launched project introduced in March 2022 and will be ready for possession by April 2028. The project is RERA compliant and fulfils all necessities as required by the authorities. RERA ID of Godrej Ascend is P51700049514.