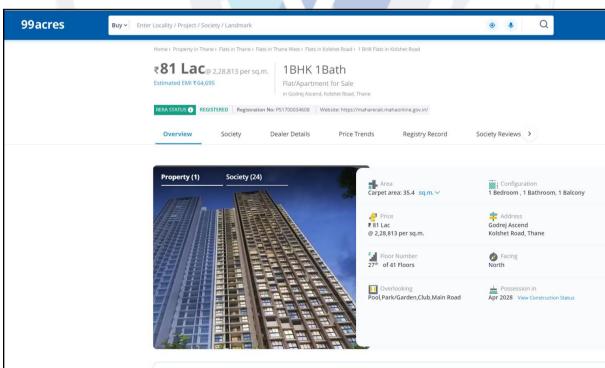

About "Godrej Ascend - Phase 3" Project: Godrej Ascend is a project by Godrej Properties Ltd. in Thane. It is a Under Construction project. Godrej Ascend offers some of the most conveniently designed Apartment. Located in Thane West, it is a residential project. The project is spread over 6.5 Acres. Godrej Ascend offers some of the most exclusive 1 BHK, 2 BHK, 3 BHK. The address of Godrej Ascend is At Kolshet Road, Thane West. The project covers a wide area of 6 acres and includes 41+ lifestyle amenities spread across 2 Grand Clubhouses and the central greens. From sports areas to amenities for kids and retail convenience, everything here is designed to give you a remarkable life. The carefully crafted and well-organised Godrej Ascend in Thane is a recently launched project introduced in March 2022 and will be ready for possession by April 2028. The project is RERA compliant and fulfils all necessities as required by the authorities. RERA ID of Godrej Ascend is P51700049514.