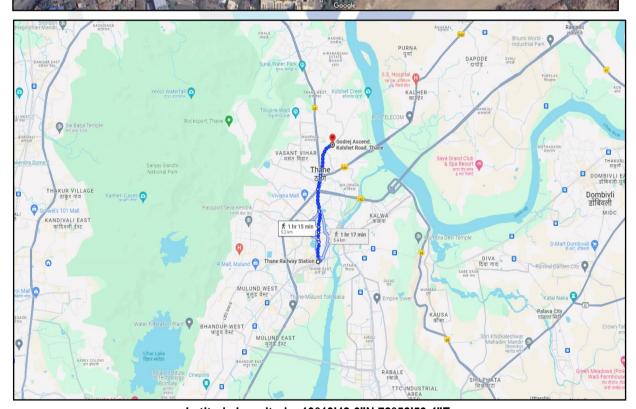

#### 1. Location Details:

The property is situated "Godrej Ascend - Phase 3 (Tower 5)" Proposed Residential & Commercial Complex on Survey No. 234/A, 234/B, 235/A, 235/B of Village - Balkum & Survey No. 39, 40/A, 40/B, 41/A, 41/B, 41/C of Village - Dhokali, Kolshet Road, Dohali Naka, Thane, Taluka & District - Thane, Pin Code - 400 607, State -Maharashtra, Country - India. It is about 5.2 Km. travelling distance from Thane Railway Station. Surface transport to the property is by buses, Auto, taxis & private vehicles. The property is in developed locality. All the amenities like shops, banks, hotels, markets, schools, hospitals, etc. are all available in the surrounding locality. The locality is Middle class & developed.