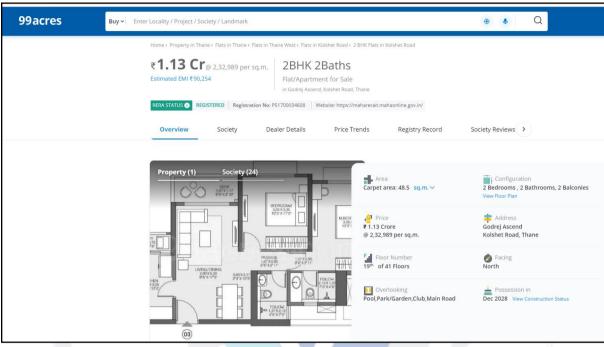

About "Godrej Ascend - Phase 3" Project: Godrej Ascend is a project by Godrej Properties Ltd. in Thane. It is a Under Construction project. Godrej Ascend offers some of the most conveniently designed Apartment. Located in Thane West, it is a residential project. The project is spread over 6.5 Acres. Godrej Ascend offers some of the most exclusive 1 BHK, 2 BHK, 3 BHK. The address of Godrej Ascend is At Kolshet Road, Thane West. The project covers a wide area of 6 acres and includes 41+ lifestyle amenities spread across 2 Grand Clubhouses and the central greens. From sports areas to amenities for kids and retail convenience, everything here is designed to give you a remarkable life. The carefully crafted and well-organised Godrej Ascend in Thane is a recently launched project introduced in March 2022 and will be ready for possession by April 2028. The project is RERA compliant and fulfils all necessities as required by the authorities. RERA ID of Godrej Ascend is P51700049514.