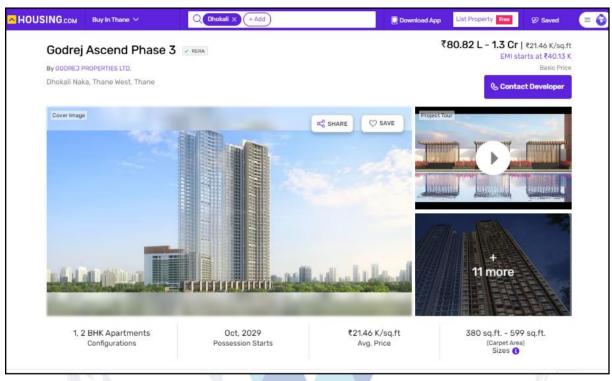

About "Godrej Ascend - Phase 3" Project: Godrej Ascend is a project by Godrej Properties Ltd. in Thane. It is a Under Construction project. Godrej Ascend offers some of the most conveniently designed Apartment. Located in Thane West, it is a residential project. The project is spread over 6.5 Acres. Godrej Ascend offers some of the most exclusive 1 BHK, 2 BHK, 3 BHK. The address of Godrej Ascend is At Kolshet Road, Thane West. The project covers a wide area of 6 acres and includes 41+ lifestyle amenities spread across 2 Grand Clubhouses and the central greens. From sports areas to amenities for kids and retail convenience, everything here is designed to give you a remarkable life. The carefully crafted and well-organised Godrej Ascend in Thane is a recently launched project introduced in March 2022 and will be ready for possession by April 2028. The project is RERA compliant and fulfils all necessities as required by the authorities. RERA ID of Godrej Ascend is P51700049514.

#### DATE OF COMPLETION & FUTURE LIFE:

Expected completion date as informed by builder is October - 2029 (As per MAHARERA Certificate - Phase 3) Future estimated life of the Structure is 60 years (after completion) Subject to proper, preventive periodic maintenance & Structural repairs.