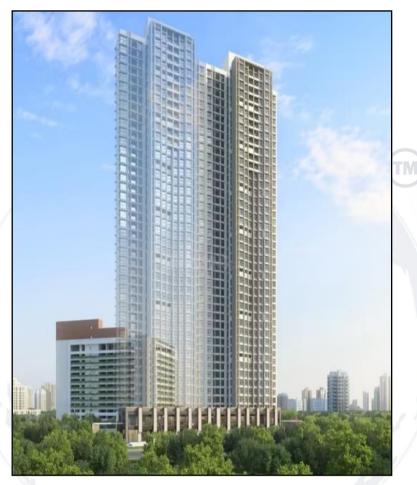

# **MASTER VALUATION REPORT**

Details of the property under consideration:

Name of Project: "Godrej Ascend – Phase 3 (Tower 5)"

"Godrej Ascend - Phase 3 (Tower 5)" Proposed Residential & Commercial Complex on Survey No. 234/A, 234/B, 235/A, 235/B of Village – Balkum & Survey No. 39, 40/A, 40/B, 41/A, 41/B, 41/C of Village – Dhokali, Kolshet Road, Dohali Naka, Thane, Taluka & District – Thane, Pin Code - 400 607, State - Maharashtra, Country - India.

# MASTER VALUATION REPORT OF "Godrej Ascend – Phase 3 (Tower 5)"

"Godrej Ascend – Phase 3 (Tower 5)" Proposed Residential & Commercial Complex on Survey No. 234/A, 234/B, 235/A, 235/B of Village - Balkum & Survey No. 39, 40/A, 40/B, 41/A, 41/B, 41/C of Village - Dhokali, Kolshet Road, Dohali Naka, Thane, Taluka & District - Thane, Pin Code - 400 607, State - Maharashtra, Country - India.

About "Godrej Ascend - Phase 3" Project: Godrej Ascend is a project by Godrej Properties Ltd. in Thane. It is a Under Construction project. Godrej Ascend offers some of the most conveniently designed Apartment. Located in Thane West, it is a residential project. The project is spread over 6.5 Acres. Godrej Ascend offers some of the most exclusive 1 BHK, 2 BHK, 3 BHK. The address of Godrej Ascend is At Kolshet Road, Thane West. The project covers a wide area of 6 acres and includes 41+ lifestyle amenities spread across 2 Grand Clubhouses and the central greens. From sports areas to amenities for kids and retail convenience, everything here is designed to give you a remarkable life. The carefully crafted and well-organised Godrej Ascend in Thane is a recently launched project introduced in March 2022 and will be ready for possession by April 2028. The project is RERA compliant and fulfils all necessities as required by the authorities. RERA ID of Godrej Ascend is P51700049514.