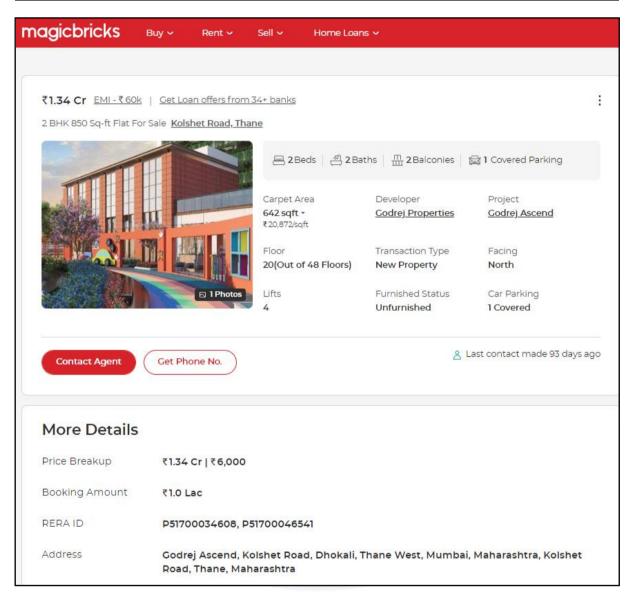

About "Godrej Ascend - Phase 3" Project: Godrej Ascend is a project by Godrej Properties Ltd. in Thane. It is a Under Construction project. Godrej Ascend offers some of the most conveniently designed Apartment. Located in Thane West, it is a residential project. The project is spread over 6.5 Acres. Godrej Ascend offers some of the most exclusive 1 BHK, 2 BHK, 3 BHK. The address of Godrej Ascend is At Kolshet Road, Thane West. The project covers a wide area of 6 acres and includes 41+ lifestyle amenities spread across 2 Grand Clubhouses and the central greens. From sports areas to amenities for kids and retail convenience, everything here is designed to give you a remarkable life. The carefully crafted and well-organised Godrej Ascend in Thane is a recently launched project introduced in March 2022 and will be ready for possession by April 2028. The project is RERA compliant and fulfils all necessities as required by the authorities. RERA ID of Godrej Ascend is P51700049514.