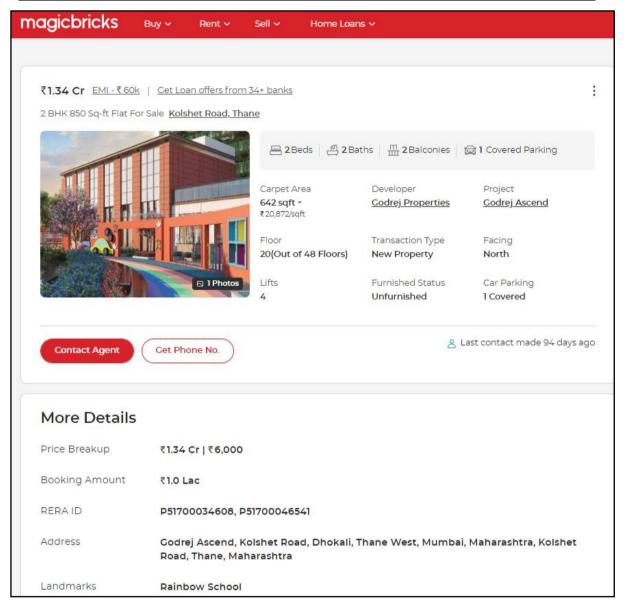

About "Godrej Ascend - Phase 3" Project: Godrej Ascend is a project by Godrej Properties Ltd. in Thane. It is a Under Construction project. Godrej Ascend offers some of the most conveniently designed Apartment. Located in Thane West, it is a residential project. The project is spread over 6.5 Acres. Godrej Ascend offers some of the most exclusive 1 BHK, 2 BHK, 3 BHK. The address of Godrej Ascend is At Kolshet Road, Thane West. The project covers a wide area of 6 acres and includes 41+ lifestyle amenities spread across 2 Grand Clubhouses and the central greens. From sports areas to amenities for kids and retail convenience, everything here is designed to give you a remarkable life. The carefully crafted and well-organised Godrej Ascend in Thane is a recently launched project introduced in March 2022 and will be ready for possession by April 2028. The project is RERA compliant and fulfils all necessities as required by the authorities. RERA ID of Godrej Ascend is P51700049514.