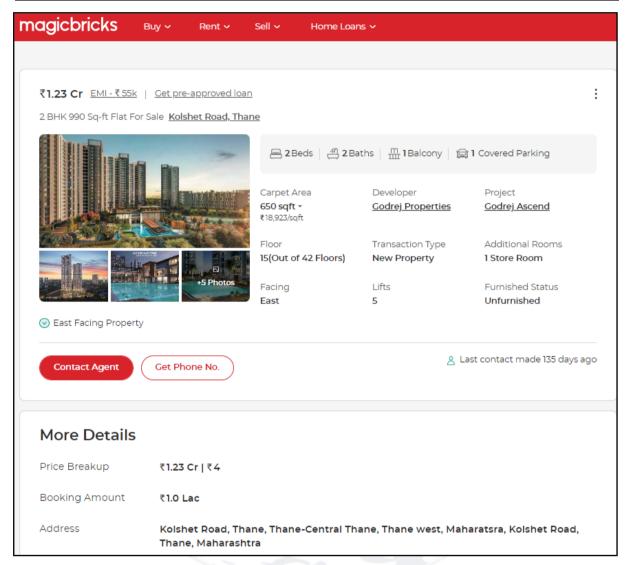

About "Godrej Ascend - Phase 3" Project: Godrej Ascend is a project by Godrej Properties Ltd. in Thane. It is a Under Construction project. Godrej Ascend offers some of the most conveniently designed Apartment. Located in Thane West, it is a residential project. The project is spread over 6.5 Acres. Godrej Ascend offers some of the most exclusive 1 BHK, 2 BHK, 3 BHK. The address of Godrej Ascend is At Kolshet Road, Thane West. The project covers a wide area of 6 acres and includes 41+ lifestyle amenities spread across 2 Grand Clubhouses and the central greens. From sports areas to amenities for kids and retail convenience, everything here is designed to give you a remarkable life. The carefully crafted and well-organised Godrej Ascend in Thane is a recently launched project introduced in March 2022 and will be ready for possession by April 2028. The project is RERA compliant and fulfils all necessities as required by the authorities. RERA ID of Godrej Ascend is P51700049514.