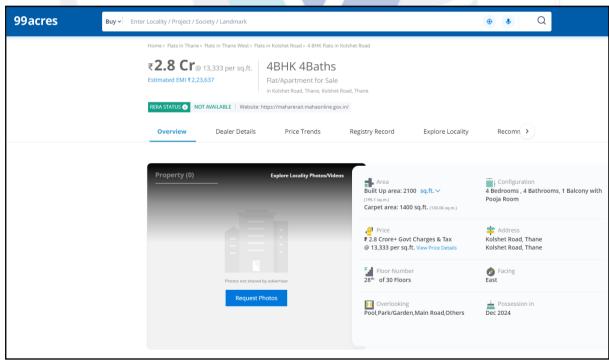

About "Godrej Ascend - Phase 3" Project: Godrej Ascend is a project by Godrej Properties Ltd. in Thane. It is a Under Construction project. Godrej Ascend offers some of the most conveniently designed Apartment. Located in Thane West, it is a residential project. The project is spread over 6.5 Acres. Godrej Ascend offers some of the most exclusive 1 BHK, 2 BHK, 3 BHK. The address of Godrej Ascend is At Kolshet Road, Thane West. The project covers a wide area of 6 acres and includes 41+ lifestyle amenities spread across 2 Grand Clubhouses and the central greens. From sports areas to amenities for kids and retail convenience, everything here is designed to give you a remarkable life. The carefully crafted and well-organised Godrej Ascend in Thane is a recently launched project introduced in March 2022 and will be ready for possession by April 2028. The project is RERA compliant and fulfils all necessities as required by the authorities. RERA ID of Godrej Ascend is P51700049514.