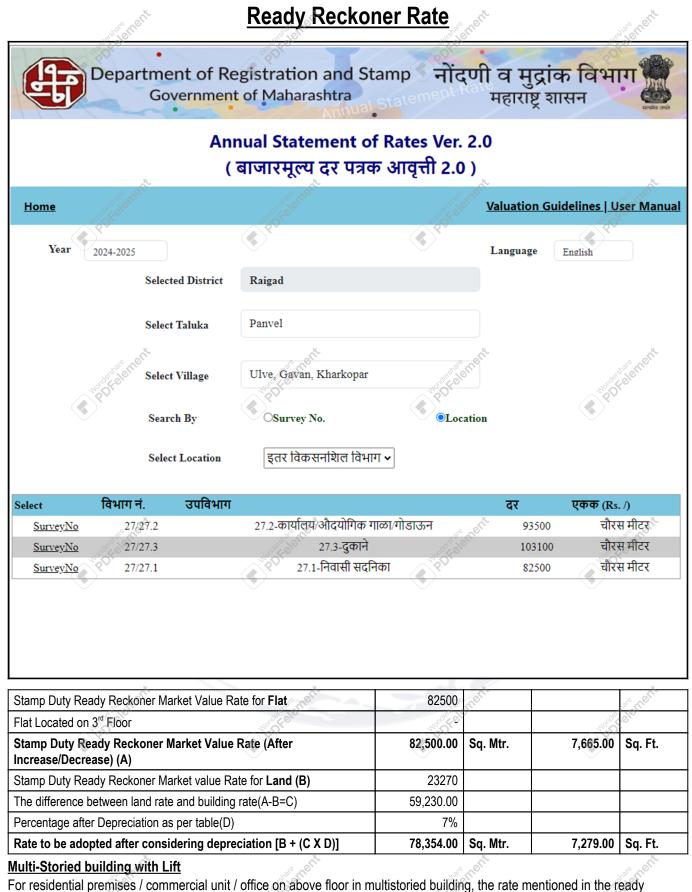

# : Road No. 23

Plot No. 143

Main Road

Shree Complex

Considering various parameters recorded, existing economic scenario, and the information that is available with reference to the development of neighbourhood and method selected for valuation, we are of the opinion that, the property premises can be assessed for this particular purpose at ₹ 89,70,526.00 (Rupees Eighty Nine Lakh Seventy Thousand Five Hundred Twenty Six Only).