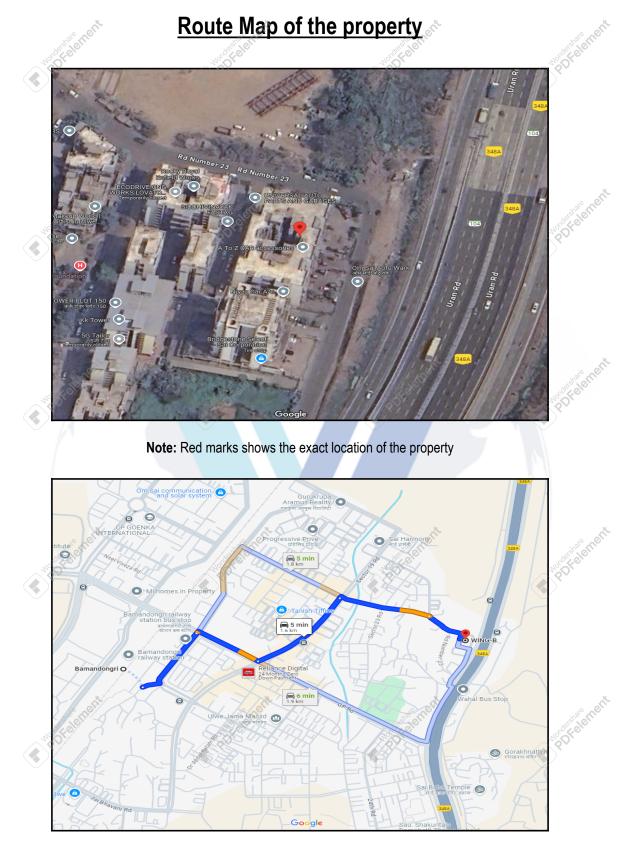

# : Road No. 23

Plot No. 143

Main Road

Shree Complex

Considering various parameters recorded, existing economic scenario, and the information that is available with reference to the development of neighbourhood and method selected for valuation, we are of the opinion that, the property premises can be assessed for this particular purpose at ₹ 89,70,526.00 (Rupees Eighty Nine Lakh Seventy Thousand Five Hundred Twenty Six Only).

| d) | Ward / Taluka                                                                                                                                                      | :    | Taluka - Panvel                                                                                                                                        | 1° roll                         |  |
|----|--------------------------------------------------------------------------------------------------------------------------------------------------------------------|------|--------------------------------------------------------------------------------------------------------------------------------------------------------|---------------------------------|--|
| e) | Mandal / District                                                                                                                                                  | :    | District - Raigad                                                                                                                                      |                                 |  |
| f) | Date of issue and validity of layout of approved map / plan                                                                                                        | :    | Approved Building Plan were not provided and not verified.                                                                                             |                                 |  |
| g) | Approved map / plan issuing authority                                                                                                                              | :    |                                                                                                                                                        |                                 |  |
| h) | Whether genuineness or authenticity of approved map/ plan is verified                                                                                              | :    | No                                                                                                                                                     |                                 |  |
| i) | Any other comments by our empanelled valuers on authentic of approved plan                                                                                         | :    | No ne alement                                                                                                                                          |                                 |  |
| 7  | Postal address of the property                                                                                                                                     | : 33 | Residential Flat No. 308, 3 <sup>rd</sup> Flo<br><b>Platinum''</b> , Plot No. 142, Secto<br>Panvel, District - Raigad, Navi N<br>- Maharashtra, India. | or 23, Village - Ulwe, Taluka   |  |
| 8  | City / Town                                                                                                                                                        |      | City - Navi Mumbai                                                                                                                                     |                                 |  |
|    | Residential area                                                                                                                                                   | :    | Yes                                                                                                                                                    | a dit                           |  |
|    | Commercial area                                                                                                                                                    | :    | No                                                                                                                                                     | . Note Felence                  |  |
|    | Industrial area                                                                                                                                                    | :    | : No                                                                                                                                                   |                                 |  |
| 9  | Classification of the area                                                                                                                                         |      |                                                                                                                                                        |                                 |  |
|    | i) High / Middle / Poor                                                                                                                                            |      | Middle Class                                                                                                                                           | Middle Class                    |  |
|    | ii) Urban / Semi Urban / Rura                                                                                                                                      |      | Semi Urban                                                                                                                                             |                                 |  |
| 10 | Coming under Corporation limit / Village<br>Panchayat / Municipality                                                                                               | :    | Village - Ulwe<br>Navi Mumbai Municipal Corporation                                                                                                    |                                 |  |
| 11 | Whether covered under any State / Central Govt.<br>enactments (e.g., Urban Land Ceiling Act) or<br>notified under agency area/ scheduled area /<br>cantonment area | :    | No proto                                                                                                                                               |                                 |  |
| 12 | Boundaries of the property                                                                                                                                         | •    | As per site                                                                                                                                            | As per Document                 |  |
|    | North                                                                                                                                                              | :    | Road No. 23                                                                                                                                            | Road No. 23                     |  |
|    | South                                                                                                                                                              | - 1  | Plot No. 143                                                                                                                                           | Plot No. 143                    |  |
|    | East                                                                                                                                                               | :    | Main Road                                                                                                                                              | 10 Mtrs. Wide Road              |  |
|    | West                                                                                                                                                               | :    | Shree Complex                                                                                                                                          | Plot Nos. 151 & 152             |  |
| 13 | Dimensions of the site                                                                                                                                             | :    | N. A. as property under conside a building.                                                                                                            | ration is a Residential Flat in |  |
|    |                                                                                                                                                                    | :    | As per the Deed                                                                                                                                        | As per Actuals                  |  |
|    | North                                                                                                                                                              | :    | - de ment                                                                                                                                              | - Contracti                     |  |
|    | South                                                                                                                                                              | :    | 20 Traine                                                                                                                                              | AND POLY COLOR                  |  |
|    | East                                                                                                                                                               | :    |                                                                                                                                                        | <b>.</b>                        |  |