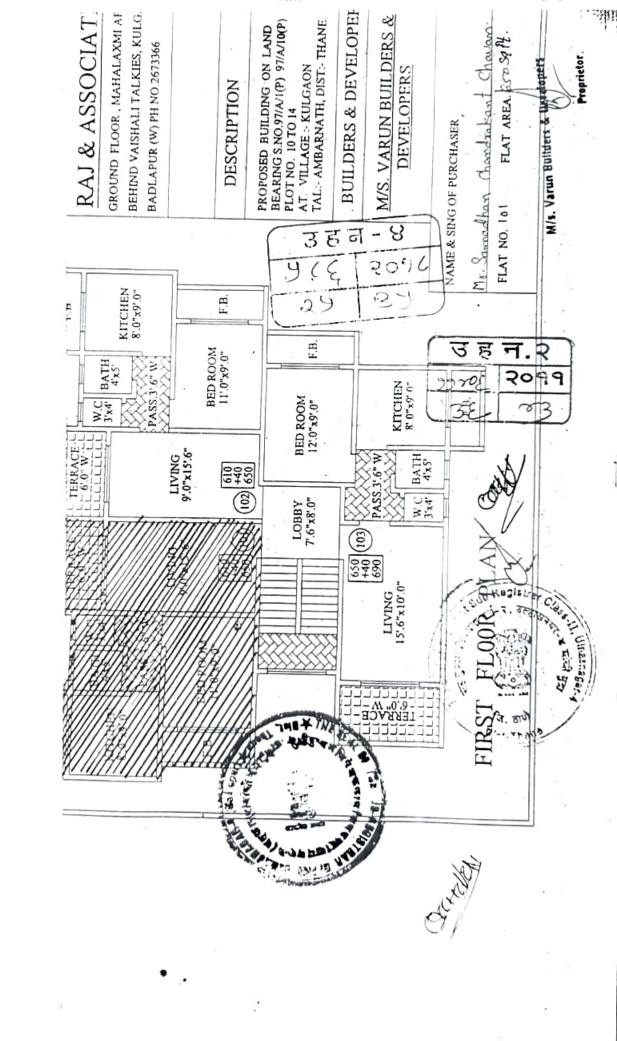

BELVALI VILLAGE

97A **SURVEY NO** 

1 PART, 10 PART HISSA NO

10 TO 14 PLOT NO

VARUN ARCADE PHASE BUILDING NAME

101, 1<sup>ST</sup> FLOOR FLAT & FLOOR

650 SQ.FTS BUILT-UP TOTAL AREA

I.E. 60.40 SQ.MTRS.

#### THE SCHEDULE OF THE SAID FLAT

FLAT/FLOOR NO : 101, First Floor,

2) AREA : 650 sq.fts (Built-up)

i.e 60.40sq.mtrs,

3) BUILDING NAME : VARUN ARCADE PHASE II

4) ADDRESS : Belavali Badlapur (W),

Pincode - 421503

### THE SCHEDULE OF THE SAID LAND PROPERTY

1) VILLAGE : Belavali

SURVEY NO : 97A

3) HISSA NO : 1 Part, 10 Part

4) PLOT NO : 10 To 14

5) AREA : 14459.35sq.mtrs,

TAL & DIST : Ambarnath & Thane.

satisfely Sunation Malati