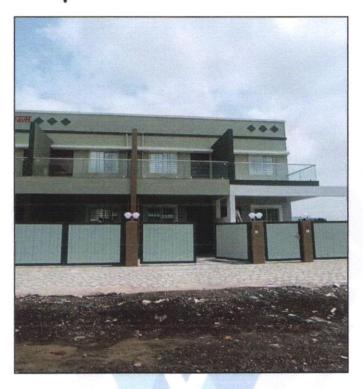

#### Details of the property under consideration:

Name of Owner: Shri.Gopal Vitthal Chaudhari & Shri.Mahesh Vitthal Chaudhari & Shri.Vitthal Mukunda Chaudhari

Residential Row House on Plot No. 9/10/5, "Shyam Villa Row House", Survey No.381/1/A/2/2, Plot No. 9/10/1, to 9/10/6, Opposite M and M Brothers Garment Company, Peth Link Road, Village - Makhmalabad, Taluka & District - Nashik, PIN - 422 003, State - Maharashtra, Country - India.

## VALUATION OPINION REPORT

This is to certify that the property bearing Residential Row House on Plot No. 9/10/5, "Shyam Villa Row House", Survey No.381/1/A/2/2, Plot No. 9/10/1, to 9/10/6, Opposite M and M Brothers Garment Company, Peth Link Road, Village - Makhmalabad, Taluka & District - Nashik, PIN - 422 003, State - Maharashtra, Country - India belongs to : Shri.Gopal Vitthal Chaudhari & Shri.Mahesh Vitthal Chaudhari & Shri.Vitthal Mukunda Chaudhari