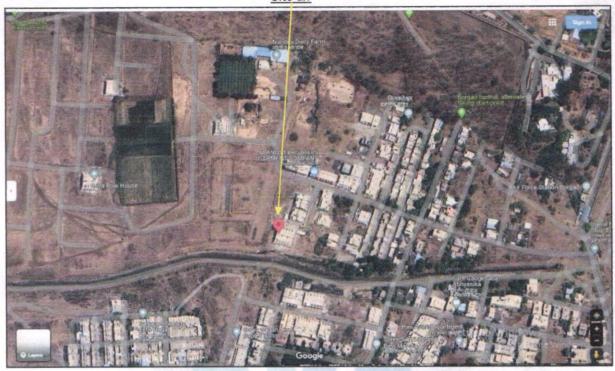

#### Details of the property under consideration:

Name of Owner: Shri.Gopal Vitthal Chaudhari & Shri.Mahesh Vitthal Chaudhari & Shri.Vitthal Mukunda Chaudhari

Residential Row House on Plot No. 9/10/5, "Shyam Villa Row House", Survey No.381/1/A/2/2, Plot No. 9/10/1, to 9/10/6, Opposite M and M Brothers Garment Company, Peth Link Road, Village - Makhmalabad, Taluka & District - Nashik, PIN - 422 003, State - Maharashtra, Country - India.

Latitude Longitude: 20°03'28.0"N 73°47'42.8"E