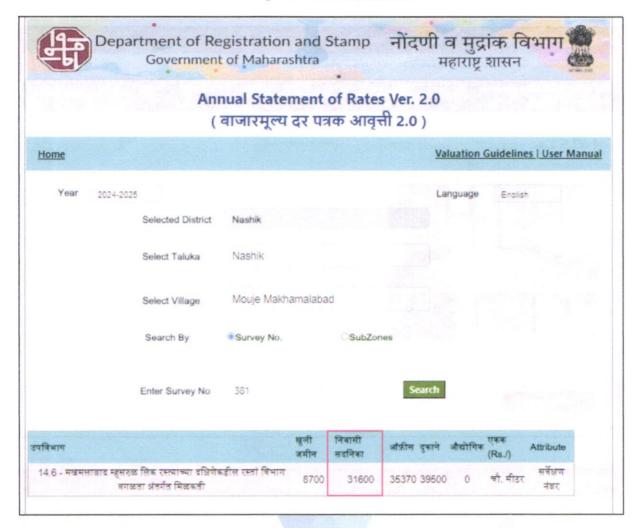

Considering various parameters recorded, existing economic scenario, and the information that is available with reference to the development of neighborhood and method selected for valuation, we are of the opinion that, the property premises can be assessed for this particular purpose at ₹ 43,40,000.00 (Rupees Forty Three Lakh Forty Thousand Only). The valuation of the property is based on the documents produced by the concern. Legal aspects have not been taken into considerations while preparing this valuation report.