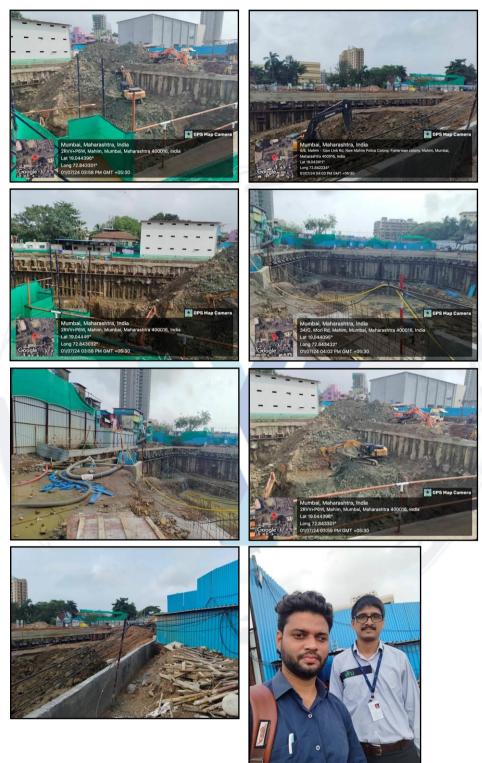

#### LEVEL OF COMPLETEION:

| Tower No. | Present stage of Construction | Percentage of work completion |
|-----------|-------------------------------|-------------------------------|
| 1 & 2     | Excavation work in progress.  | 0%                            |