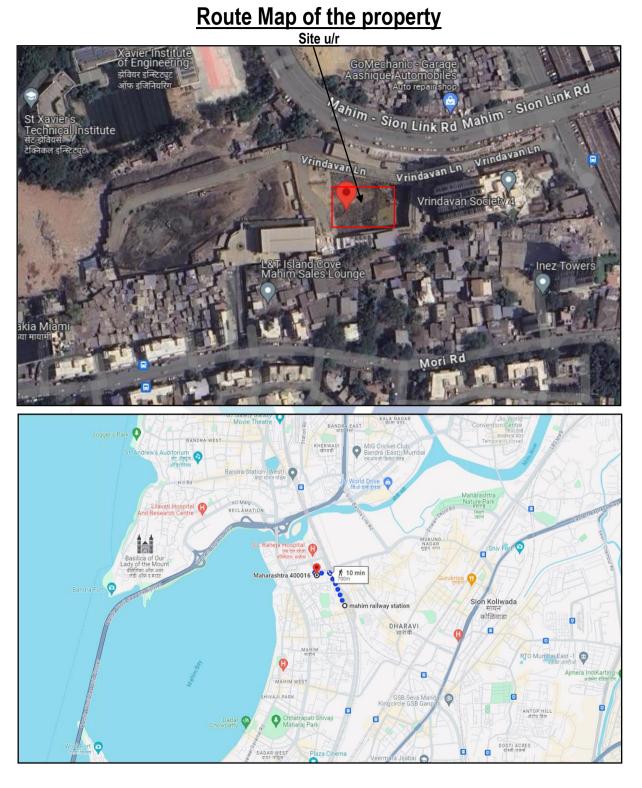

#### 1. Location Details:

The property is situated at **"Island Cove", Building No. 1, Tower 1 & Tower 2,** Proposed S. R. Scheme on Plot bearing C.S. No. 1500 (pt), 2116 (pt), 2124 of Mahim Division (Navkiran CHSL & New Janta CHSL. (Prop), Hind Ekta CHSL (Prop), Mahim Sion Link Road, Vrindavan Lane, Mahim, Mumbai, PIN – 400 016. It is about 700 Mtr. walking distance from Mahim Junction Railway Station of Western Railway line. Surface transport to the property is by buses, taxis & private vehicles. The property is in developing locality. All the amenities like shops, banks, hotels, markets, schools, hospitals, etc. are all available in the surrounding locality. The locality is middle class & developed.