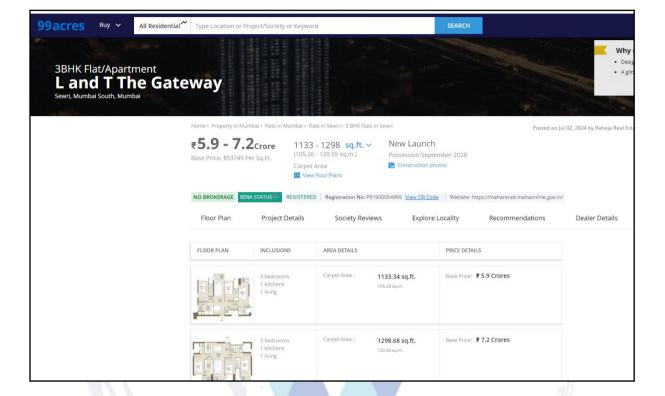

|    | Issue On: 14 F                                                                                                                                    | eb 2024                                                                                                          | Valid Upto :                                                                                                                                                                                       | 13 F                                                      | 3 Feb 2025                                                                                                                                                                                                                                                                                                                                                                                                                                                                                                                                                                                                                                                                                                                                                                                                                                         |  |  |  |  |
|----|---------------------------------------------------------------------------------------------------------------------------------------------------|------------------------------------------------------------------------------------------------------------------|----------------------------------------------------------------------------------------------------------------------------------------------------------------------------------------------------|-----------------------------------------------------------|----------------------------------------------------------------------------------------------------------------------------------------------------------------------------------------------------------------------------------------------------------------------------------------------------------------------------------------------------------------------------------------------------------------------------------------------------------------------------------------------------------------------------------------------------------------------------------------------------------------------------------------------------------------------------------------------------------------------------------------------------------------------------------------------------------------------------------------------------|--|--|--|--|
|    | Application Num                                                                                                                                   | iber :                                                                                                           | CHE/CTY/4764/F/S/33                                                                                                                                                                                | 7(NE                                                      | W)/CC/1/Amend                                                                                                                                                                                                                                                                                                                                                                                                                                                                                                                                                                                                                                                                                                                                                                                                                                      |  |  |  |  |
|    | Remark :                                                                                                                                          |                                                                                                                  |                                                                                                                                                                                                    |                                                           |                                                                                                                                                                                                                                                                                                                                                                                                                                                                                                                                                                                                                                                                                                                                                                                                                                                    |  |  |  |  |
|    | This C.C. is gran                                                                                                                                 | nted up to tor                                                                                                   | of podium i.e. 7th podium                                                                                                                                                                          | floor                                                     | top as per last approved amended plans dated                                                                                                                                                                                                                                                                                                                                                                                                                                                                                                                                                                                                                                                                                                                                                                                                       |  |  |  |  |
|    | 11.01.2024.                                                                                                                                       | 5                                                                                                                |                                                                                                                                                                                                    |                                                           |                                                                                                                                                                                                                                                                                                                                                                                                                                                                                                                                                                                                                                                                                                                                                                                                                                                    |  |  |  |  |
|    | L                                                                                                                                                 |                                                                                                                  |                                                                                                                                                                                                    |                                                           |                                                                                                                                                                                                                                                                                                                                                                                                                                                                                                                                                                                                                                                                                                                                                                                                                                                    |  |  |  |  |
|    |                                                                                                                                                   |                                                                                                                  | etter No. CHE / CTY / 4764<br>cipal Corporation of Grater                                                                                                                                          |                                                           | / S / 337 / (NEW) / 337 / 3 / Amend dated 11.01.2024<br>nbai                                                                                                                                                                                                                                                                                                                                                                                                                                                                                                                                                                                                                                                                                                                                                                                       |  |  |  |  |
|    |                                                                                                                                                   | orporation of                                                                                                    |                                                                                                                                                                                                    |                                                           | 337 (NEW), Dated 11.01.2024 issued by issued by ies – Five - Sheet No. 1 to 5).                                                                                                                                                                                                                                                                                                                                                                                                                                                                                                                                                                                                                                                                                                                                                                    |  |  |  |  |
|    | Tower                                                                                                                                             |                                                                                                                  |                                                                                                                                                                                                    | Nu                                                        | mber of Floors                                                                                                                                                                                                                                                                                                                                                                                                                                                                                                                                                                                                                                                                                                                                                                                                                                     |  |  |  |  |
|    | A & B                                                                                                                                             | Basement                                                                                                         | + Lower Ground Floo                                                                                                                                                                                | r + L                                                     | Ipper Ground Floor + 1 <sup>st</sup> to 7 <sup>th</sup> Podiums +                                                                                                                                                                                                                                                                                                                                                                                                                                                                                                                                                                                                                                                                                                                                                                                  |  |  |  |  |
|    |                                                                                                                                                   | 1 <sup>st</sup> to 42 <sup>nd</sup>                                                                              | a Residential Upper Flo                                                                                                                                                                            | ors.                                                      |                                                                                                                                                                                                                                                                                                                                                                                                                                                                                                                                                                                                                                                                                                                                                                                                                                                    |  |  |  |  |
| 4. | Phone no. (detai<br>ownership)                                                                                                                    | vner(s) and hi<br>ils of share of                                                                                | is / their address (es) with<br>each owner in case of join                                                                                                                                         | t                                                         | <ul> <li>"The Gateway", Proposed Redevelopment of<br/>Residential-Cum Commercial Building on Plot<br/>bearing (Eklas Co-Op. Hsg. Soc. Ltd.) on Plot<br/>Bearing C.S. Nos. 231 (Pt), 232, 446, 448, 450,<br/>451(Pt), 453 (Pt), 454 (Pt), 455(Pt), 456 (Pt), 457<br/>to 472, 1/472, 473 to 476 &amp; 699 of Division - Parel<br/>Sewree, Sewree Cross Road, Rafi Ahmed Kidwai<br/>Marg, Mumbai, Pin – 400 015, State -<br/>Maharashtra, Country – India</li> <li>M/s. Rubberwala &amp; Royal Developers (M/s. LH<br/>Residential Housing Pvt. Ltd.)</li> <li><u>Address:</u><br/>Office at 1, "L &amp; T House", Ballard Estate, N. M.<br/>Joshi Marg, Fort, Mumbai, Pin – 400 001.</li> <li><u>Contact Person:</u><br/>Mr. Tabrez Shaikh (Builder Person – Mobile No.<br/>9930069961)<br/>Neville (Site Person – Mobile No. 9833681189)</li> </ul> |  |  |  |  |
| 5. | Brief description freehold etc.)                                                                                                                  | f of the prope                                                                                                   | erty (Including Leasehold                                                                                                                                                                          | /   :                                                     |                                                                                                                                                                                                                                                                                                                                                                                                                                                                                                                                                                                                                                                                                                                                                                                                                                                    |  |  |  |  |
|    | About the "The<br>land parcel, 1 to<br>Project is Near 1<br>3.2km and Dada<br>Granite Kitchen<br>December 2027<br>4BHK, 4.5BHK p<br>Gateway Sewri | ower with G+<br>Trans Harbour<br>ar Railway Sta<br>, Stainless s<br>and Target F<br>oremium. L&T<br>brochure car | 50 floors having 3 BHK, 4<br>r link road, Sewri, Mumbai<br>ation - 4.6km. L&T Sewri I<br>teel sink & many more.<br>Possession - December 20<br>. L &T The Gateway Price<br>n be downloaded from th | BHH<br>with<br>Mumb<br>L&T<br>027. (<br>s & its<br>ne lin | Gateway Sewri will be constructed on 2.5 acres of<br>(, 4.5 BHK premium residences. L&T The Gateway<br>- Sewri Railway Station - 1.3km, Sewri Cross Road -<br>oai Project First is Internal amenities - Vitrified Tiles,<br>Realty Projects Possession - Rera Possession -<br>Carpet Area & Floor Plan of L & T Sewri has 3BHK,<br>s details can be found in the price section & L&T The<br>k mentioned below. Project has been praised by<br>over all the clients who have visited the site.                                                                                                                                                                                                                                                                                                                                                      |  |  |  |  |

Since 1989

An ISO 9001 : 2015 Certified Company

| Tower                                                                                                           |                                           | Number of Floors                                                                                                                   |                                                                                                                                                  |  |  |  |  |  |  |
|-----------------------------------------------------------------------------------------------------------------|-------------------------------------------|------------------------------------------------------------------------------------------------------------------------------------|--------------------------------------------------------------------------------------------------------------------------------------------------|--|--|--|--|--|--|
| A & B                                                                                                           |                                           | Proposed Basement + Lower Ground Floor + Upper Ground F<br>Podiums + 1 <sup>st</sup> to 42 <sup>nd</sup> Residential Upper Floors. |                                                                                                                                                  |  |  |  |  |  |  |
| LEVEL OF                                                                                                        | COMPLETEION:                              |                                                                                                                                    |                                                                                                                                                  |  |  |  |  |  |  |
| Towe                                                                                                            | Present stage of Const                    | truction                                                                                                                           | Percentage of work completion                                                                                                                    |  |  |  |  |  |  |
| A & B                                                                                                           | Excavation work in pr                     | ogress                                                                                                                             | 0%                                                                                                                                               |  |  |  |  |  |  |
| DATE OF                                                                                                         | COMPLETION & FUTURE LIFE:                 |                                                                                                                                    |                                                                                                                                                  |  |  |  |  |  |  |
|                                                                                                                 |                                           |                                                                                                                                    | er 2028 (As per MAHARERA Certificate)                                                                                                            |  |  |  |  |  |  |
|                                                                                                                 |                                           | rs (after o                                                                                                                        | completion) Subject to proper, preventive per                                                                                                    |  |  |  |  |  |  |
| maintenan                                                                                                       | e & Structural repairs.                   |                                                                                                                                    | (TM)                                                                                                                                             |  |  |  |  |  |  |
|                                                                                                                 |                                           |                                                                                                                                    |                                                                                                                                                  |  |  |  |  |  |  |
|                                                                                                                 | D PROJECT AMENITIES:                      |                                                                                                                                    |                                                                                                                                                  |  |  |  |  |  |  |
|                                                                                                                 | d tiles flooring in all rooms             |                                                                                                                                    |                                                                                                                                                  |  |  |  |  |  |  |
| the second se | e Kitchen platform with Stainless Steel S |                                                                                                                                    |                                                                                                                                                  |  |  |  |  |  |  |
| the second se | r coated aluminum sliding windows with    |                                                                                                                                    | S                                                                                                                                                |  |  |  |  |  |  |
|                                                                                                                 | ated wooden flush doors with Safety doo   | r                                                                                                                                  |                                                                                                                                                  |  |  |  |  |  |  |
|                                                                                                                 | aled wiring                               |                                                                                                                                    |                                                                                                                                                  |  |  |  |  |  |  |
|                                                                                                                 | aled plumbing                             |                                                                                                                                    |                                                                                                                                                  |  |  |  |  |  |  |
| the second se | en Play Area                              |                                                                                                                                    |                                                                                                                                                  |  |  |  |  |  |  |
| > Club I                                                                                                        |                                           | _                                                                                                                                  |                                                                                                                                                  |  |  |  |  |  |  |
|                                                                                                                 | e Garden above Club House                 |                                                                                                                                    |                                                                                                                                                  |  |  |  |  |  |  |
| > Yoga                                                                                                          |                                           |                                                                                                                                    |                                                                                                                                                  |  |  |  |  |  |  |
| > Kids F                                                                                                        |                                           |                                                                                                                                    |                                                                                                                                                  |  |  |  |  |  |  |
| the second se | rn Play area                              |                                                                                                                                    |                                                                                                                                                  |  |  |  |  |  |  |
|                                                                                                                 | Irpose Area                               |                                                                                                                                    |                                                                                                                                                  |  |  |  |  |  |  |
|                                                                                                                 | Citizen Zone                              |                                                                                                                                    |                                                                                                                                                  |  |  |  |  |  |  |
| > Yoga                                                                                                          |                                           |                                                                                                                                    |                                                                                                                                                  |  |  |  |  |  |  |
| Joggir                                                                                                          | -                                         |                                                                                                                                    |                                                                                                                                                  |  |  |  |  |  |  |
| Gymn                                                                                                            |                                           |                                                                                                                                    |                                                                                                                                                  |  |  |  |  |  |  |
|                                                                                                                 | ning Pool                                 |                                                                                                                                    |                                                                                                                                                  |  |  |  |  |  |  |
| Mini T                                                                                                          | neater                                    |                                                                                                                                    |                                                                                                                                                  |  |  |  |  |  |  |
| ≻ Spa                                                                                                           |                                           |                                                                                                                                    |                                                                                                                                                  |  |  |  |  |  |  |
| > Banqı                                                                                                         |                                           |                                                                                                                                    |                                                                                                                                                  |  |  |  |  |  |  |
|                                                                                                                 | ess Center                                |                                                                                                                                    |                                                                                                                                                  |  |  |  |  |  |  |
|                                                                                                                 | caped Green                               |                                                                                                                                    |                                                                                                                                                  |  |  |  |  |  |  |
| Location of                                                                                                     | · · · ·                                   | :                                                                                                                                  |                                                                                                                                                  |  |  |  |  |  |  |
| a) Plo                                                                                                          | t No. / Survey No.                        | :                                                                                                                                  | Plot Bearing C.S. Nos. 231 (Pt), 232,446,448                                                                                                     |  |  |  |  |  |  |
|                                                                                                                 |                                           |                                                                                                                                    | 451(Pt), 453 (Pt), 454 (Pt), 455(Pt), 456 (Pt),                                                                                                  |  |  |  |  |  |  |
|                                                                                                                 |                                           |                                                                                                                                    | to 472, 1/472, 473 to 476 & 699                                                                                                                  |  |  |  |  |  |  |
|                                                                                                                 | or No.                                    | :                                                                                                                                  | Not applicable                                                                                                                                   |  |  |  |  |  |  |
| ,                                                                                                               |                                           |                                                                                                                                    |                                                                                                                                                  |  |  |  |  |  |  |
| ,                                                                                                               | T.S. No. / Village                        | :                                                                                                                                  | Plot Bearing C.S. Nos. 231 (Pt), 232,446,448                                                                                                     |  |  |  |  |  |  |
| /                                                                                                               | T.S. No. / Village                        | :                                                                                                                                  | Plot Bearing C.S. Nos. 231 (Pt), 232,446,448<br>451(Pt), 453 (Pt), 454 (Pt), 455(Pt), 456 (Pt),<br>to 472, 1/472, 473 to 476 & 699 of Parel – Se |  |  |  |  |  |  |