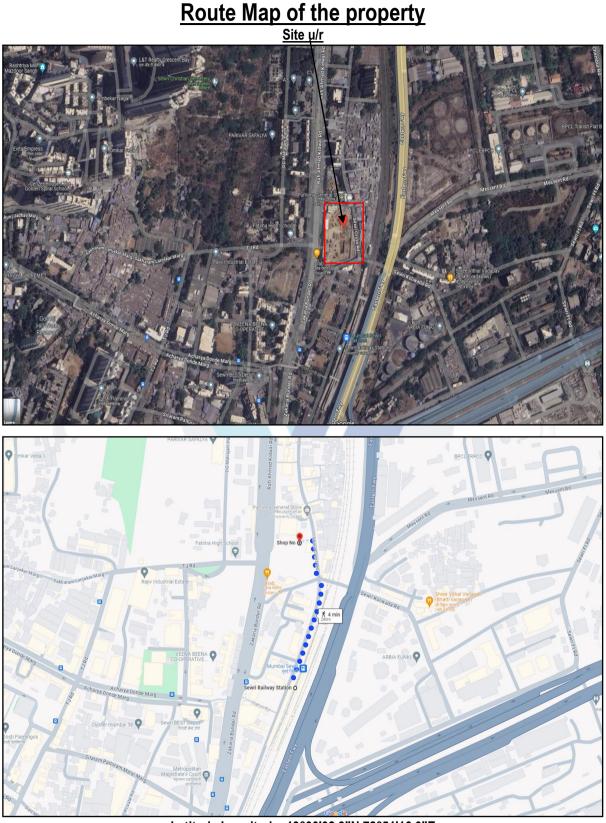

#### 1. Location Details:

The property is situated at **"The Gateway"**, Proposed Redevelopment of Residential-Cum Commercial Building on Plot bearing (Eklas Co-Op. Hsg. Soc. Ltd.) on Plot Bearing C.S. Nos. 231 (Pt), 232, 446, 448, 450, 451(Pt), 453 (Pt), 454 (Pt), 455(Pt), 456 (Pt), 457 to 472, 1/472, 473 to 476 & 699 of Division - Parel Sewree, Sewree Cross Road, Rafi Ahmed Kidwai Marg, Mumbai, Pin – 400 015, State - Maharashtra, Country – India. It is about 280 Mtr. walking distance from Sewari Railway Station of Harbor Railway line. Surface transport to the property is by buses, Auto, taxis & private vehicles. The property is in developed locality. All the amenities like shops, banks, hotels, markets, schools, hospitals, etc. are all available in the surrounding locality. The locality is higher class & developed.

## Latitude Longitude: 19°00'02.9"N 72°51'16.0"E