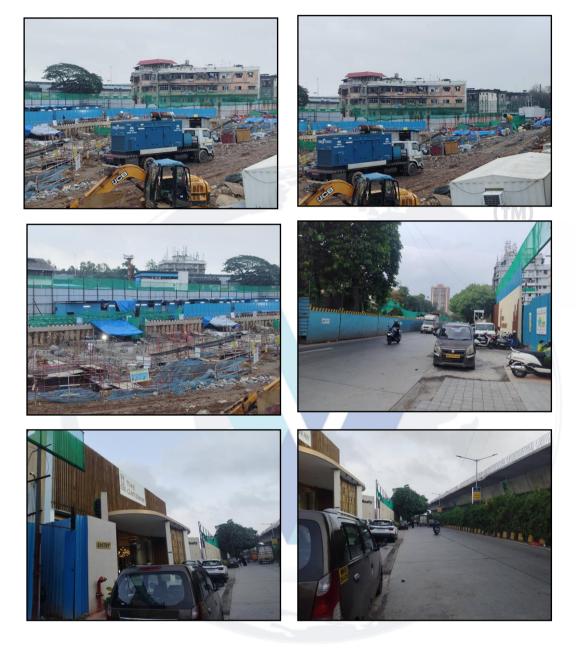

#### 1. Location Details:

The property is situated at **"The Gateway"**, Proposed Redevelopment of Residential-Cum Commercial Building on Plot bearing (Eklas Co-Op. Hsg. Soc. Ltd.) on Plot Bearing C.S. Nos. 231 (Pt), 232, 446, 448, 450, 451(Pt), 453 (Pt), 454 (Pt), 455(Pt), 456 (Pt), 457 to 472, 1/472, 473 to 476 & 699 of Division - Parel Sewree, Sewree Cross Road, Rafi Ahmed Kidwai Marg, Mumbai, Pin – 400 015, State - Maharashtra, Country – India. It is about 280 Mtr. walking distance from Sewari Railway Station of Harbor Railway line. Surface transport to the property is by buses, Auto, taxis & private vehicles. The property is in developed locality. All the amenities like shops, banks, hotels, markets, schools, hospitals, etc. are all available in the surrounding locality. The locality is higher class & developed.