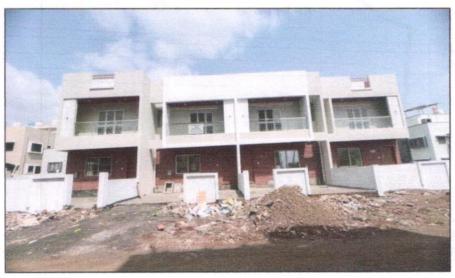

Residential Bungalow on Plot No.1/2/3, " Kshiti Villas " Ground + First Floor, Gat No.2411/4/2, Behind Diyan Universal School, Panchavati Nagar, Village - Ozar, Taluka - Niphad, District - Nashik, PIN Code - 422 302, State - Maharashtra, Country - India.

# **VALUATION REPORT (IN RESPECT OF ROW BUNGALOW)**

| 1  | General                                                                                                                                         |                             |                                                                                                                                                                                                                                                                                                                                                                                                        |
|----|-------------------------------------------------------------------------------------------------------------------------------------------------|-----------------------------|--------------------------------------------------------------------------------------------------------------------------------------------------------------------------------------------------------------------------------------------------------------------------------------------------------------------------------------------------------------------------------------------------------|
| 1. | Purpose for which the valuation is made                                                                                                         | :                           | To assess Fair Market value of the property for Banking Purpose.                                                                                                                                                                                                                                                                                                                                       |
| 2. | a) Date of inspection                                                                                                                           | :                           | 02.07.2024                                                                                                                                                                                                                                                                                                                                                                                             |
|    | b) Date on which the valuation is Made                                                                                                          | :                           | 02.07.2024                                                                                                                                                                                                                                                                                                                                                                                             |
| 3. | Sau.Puja Vishal Sonar (Proposed Puro<br>ii) Copy of Approved Building Plan No<br>Council<br>iii) Copy of Commencement Certificate I<br>Council. | chaser<br>0.113/2<br>No.113 | s.Kshiti Group (the Seller) and Shri.Vishal Sunil Sonar & 0<br>2022-2023 dated 29.03.2023 issued by Ozar Municipal of 2022-2023 dated 29.03.2023 issued by Ozar Municipal or Proposal Number -259742 Dated.24.05.2024, Ozar                                                                                                                                                                            |
| 4. | Name of the owner(s) and his / their addre (es) with Phone no. (details of share of ea owner in case of joint ownership)                        |                             | Name of Proposed Purchaser: Shri.Vishal Sunil Sonar & Sau.Puja Vishal Sonar  Name of Owner: M/s.Kshiti Group  Address: Residential Bungalow on Plot No.1/2/3, " Kshiti Villas " Ground + First Floor, Gat No.2411/4/2, Behind Diyan Universal School, Panchavati Nagar, Village – Ozar, Taluka - Niphad, District - Nashik, PIN Code - 422 302, State - Maharashtra, Country - India.  Contact Person: |
| 5. | Brief description of the property (Includi Leasehold / freehold etc.)                                                                           | ng :                        | Shri.Vishal Sunil Sonar (Proposed Purchaser) Contact No.: + 91 8208801159 Joint Ownership (Proposed Purchaser) The property is a residential Bungalow located on Ground + First Floor.                                                                                                                                                                                                                 |
|    |                                                                                                                                                 |                             | The composition of residential Row Bungalow is as                                                                                                                                                                                                                                                                                                                                                      |