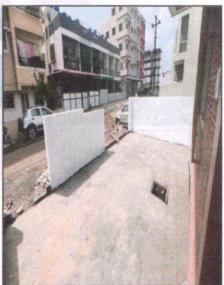

Residential Bungalow on Plot No.1/2/3, " Kshiti Villas " Ground + First Floor, Gat No.2411/4/2, Behind Diyan Universal School, Panchavati Nagar, Village - Ozar, Taluka - Niphad, District - Nashik, PIN Code - 422 302, State - Maharashtra, Country - India.

#### Boundaries of the property.

|       | Plot/ Row Bungalow                  |  |
|-------|-------------------------------------|--|
| North | Gat No.2411/4/2 of Plot No. (1+2)/1 |  |
| South | Gat No.2411/4/2 of Plot No. (1+2)/2 |  |
| East  | 12.00 Meter Colony Road             |  |
| West  | Gat No.2411/4/2 of Plot No.15       |  |