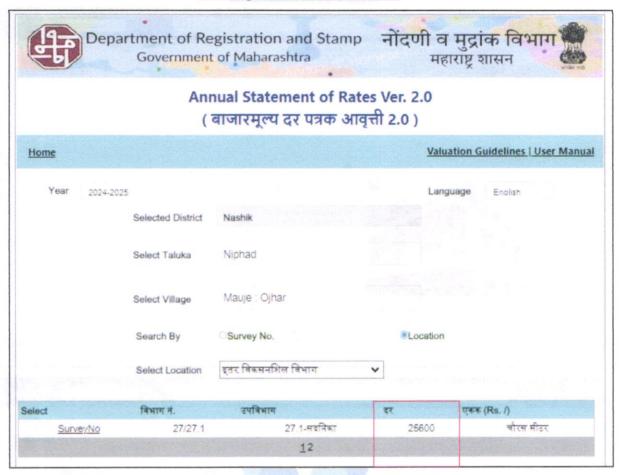

| ₹ 7,000.00 expected rental income per month after Completed |
| iii)               | Any likely income it may generate                                                                                                                                                                | Rental Income                                               |





# **Actual site Photographs**



















Since 1989



# Route Map of the property Site u/r





Longitude Latitude: 20°04'47.7"N 73°55'16.8"E

Note: The Blue line shows the route to site from nearest Railway Station (Nashik - 21.5 KM.)



Since 1989



An ISO 9001: 2015 Certified Company



# Ready Reckoner Rate







# **Price Indicators**









# **Price Indicators**





Since 1989



An ISO 9001: 2015 Certified Company



Valuation Report: SBI/ RACC Nashik Branch / Shri. Vishal Sunil Sonar (009638/ 2307042) Page 15 of 25

As a result of my appraisal and analysis, it is my considered opinion that of the above property in the prevailing condition with aforesaid specifications is ₹ 35,63,000.00 (Rupees Thirty-Five Lakh Sixty-Three Thousand Only).

Place: Nashik Date: 02.07.2024

# For VASTUKALA CONSULTANTS (I) PVT. LTD.

# Manoj Chalikwar

Digitally signed by Manoj Chalikwar DN: cn=Manoj Chalikwar, o=Vastukala Consultants (I) Pvt. Ltd., ou=Mumbai, email=manoj@vastukala.org, c=IN Date: 2024.07.02 17:42:11+05'30'

Director

Auth. Sign.

Manoj B. Chalikwar

Registered Valuer

Chartered Engineer (