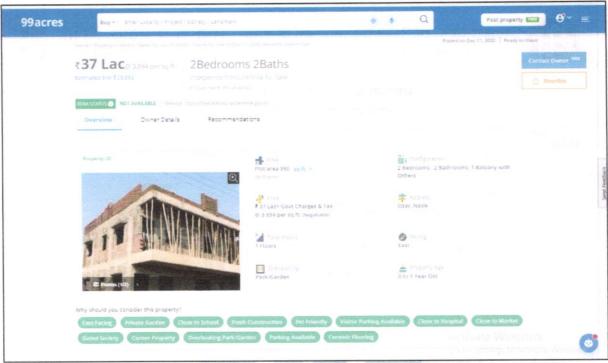

| ₹ 7,000.00 expected rental income per month after Completed |
| iii)               | Any likely income it may generate                                                                                                                                                                | Rental Income                                               |





# **Actual site Photographs**



















Since 1989



# Route Map of the property Site u/r





Longitude Latitude: 20°04'47.7"N 73°55'16.8"E

Note: The Blue line shows the route to site from nearest Railway Station (Nashik - 21.5 KM.)



Since 1989



An ISO 9001: 2015 Certified Company



# Ready Reckoner Rate







# **Price Indicators**









# **Price Indicators**





Since 1989



An ISO 9001: 2015 Certified Company



Valuation Report: SBI/ RACC Nashik Branch / Shri. Vishal Sunil Sonar (009638/ 2307042) Page 15 of 25

As a result of my appraisal and analysis, it is my considered opinion that of the above property in the prevailing condition with aforesaid specifications is ₹ 35,63,000.00 (Rupees Thirty-Five Lakh Sixty-Three Thousand Only).

Place: Nashik Date: 02.07.2024

# For VASTUKALA CONSULTANTS (I) PVT. LTD.

# Manoj Chalikwar

Digitally signed by Manoj Chalikwar DN: cn=Manoj Chalikwar, o=Vastukala Consultants (I) Pvt. Ltd., ou=Mumbai, email=manoj@vastukala.org, c=IN Date: 2024.07.02 17:42:11+05'30'

Director

Auth. Sign.

Manoj B. Chalikwar

Registered Valuer

Chartered Engineer (India)

Reg. No. CAT-I-F-1663