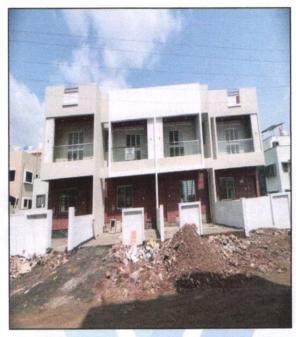

Residential Bungalow on Plot No.1/2/3, " Kshiti Villas " Ground + First Floor, Gat No.2411/4/2, Behind Diyan Universal School, Panchavati Nagar, Village - Ozar, Taluka - Niphad, District - Nashik, PIN Code - 422 302, State - Maharashtra, Country - India.

### VALUATION OPINION REPORT

This is to certify that the property bearing Residential Bungalow on Plot No.1/2/3, "Kshiti Villas " Ground + First Floor, Gat No.2411/4/2, Behind Diyan Universal School, Panchavati Nagar, Village - Ozar, Taluka - Niphad, District - Nashik, PIN Code - 422 302, State - Maharashtra, Country - India. belongs to M/s.Kshiti Group. Name of Proposed Purchaser: Shri.Vishal Sunil Sonar & Sau.Puja Vishal Sonar