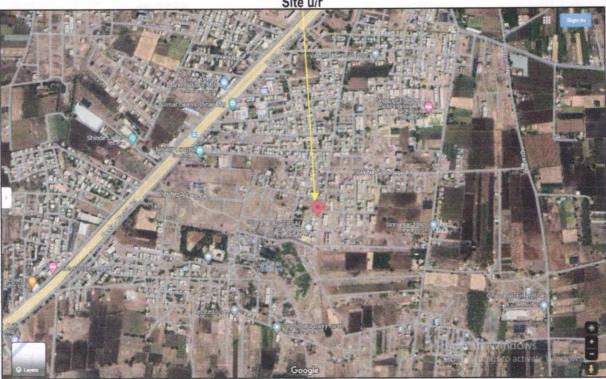

Residential Bungalow on Plot No.1/2/3, " Kshiti Villas " Ground + First Floor, Gat No.2411/4/2, Behind Diyan Universal School, Panchavati Nagar, Village - Ozar, Taluka - Niphad, District - Nashik, PIN Code - 422 302, State - Maharashtra, Country - India.