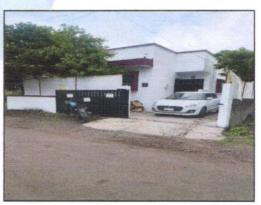

The property is located in a developing Residential area having good infrastructure, well connected by road and train. The immovable property comprises of Freehold Residential land and structures thereof. It is located at about 9.0 km. travelling distance from Nashik Road Railway Station.

#### Plot:

The plot under valuation is Freehold Residential plot. As per Sale deed & Approved Building Plan Plot area is 175.50 Sq. M, which is considered for valuation.

As per Approved Building Plan Built Up area is 87.11 Sq. M., which is considered for valuation.