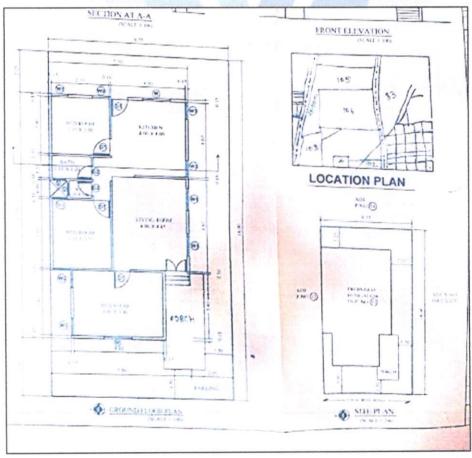

#### Plot:

The plot under valuation is Freehold Residential plot. As per Sale deed & Approved Building Plan Plot area is 175.50 Sq. M, which is considered for valuation.

As per Approved Building Plan Built Up area is 87.11 Sq. M., which is considered for valuation.

As per Approved Plan, the composition of Bungalow is:

Ground Floor - Porch Area + Living Room + 3 Bedroom + Kitchen + WC + Bath + Staircase + passage.

|     | 010                                                                                                                  | und Floor - Forch Alea + Living Room | , 3 | Dedicom - Kitchen - WC - L                                 | dill + Stall case + passage.                                                                                                                                      |  |
|-----|----------------------------------------------------------------------------------------------------------------------|--------------------------------------|-----|------------------------------------------------------------|-------------------------------------------------------------------------------------------------------------------------------------------------------------------|--|
| 5a  | Freehold)                                                                                                            |                                      | :   | N.A., the land is Freehold                                 | 0.914<br>(BC) 8A.                                                                                                                                                 |  |
| 6.  | Loca                                                                                                                 | ation of property                    | 1:  |                                                            |                                                                                                                                                                   |  |
|     | a)                                                                                                                   | Plot No. / Survey No.                | 1:  | Survey No.104/2/2/2/1, Plot                                | No. 13                                                                                                                                                            |  |
|     | b)                                                                                                                   | Door No.                             | 1:  | Residential Land and Bunga                                 |                                                                                                                                                                   |  |
|     | c)                                                                                                                   | C.T.S. No. / Village                 | :   | Village – Wadala                                           | is ye receive                                                                                                                                                     |  |
|     | d)                                                                                                                   | Ward / Taluka                        | :   | Taluka – Nashik                                            |                                                                                                                                                                   |  |
|     | e)                                                                                                                   | Mandal / District                    | :   | District - Nashik                                          | 378                                                                                                                                                               |  |
| 7.  |                                                                                                                      | tal address of the property          |     | Floor, Survey No.104/2/2/2/2/2/2/2/2/2/2/2/2/2/2/2/2/2/2/2 | ngalow on <b>Plot No.13</b> ,Ground 2/1, Behind Swami Vivekanand hraddha Vihar, Wadala Pathardi aluka - Nashik, District – Nashik, – Maharashtra, Country – India |  |
| 8.  |                                                                                                                      | / Town                               | :   | Nashik                                                     |                                                                                                                                                                   |  |
|     |                                                                                                                      | idential area                        | :   | Yes                                                        | nterper (prijerje)                                                                                                                                                |  |
|     | -                                                                                                                    | nmercial area                        | :   | No                                                         |                                                                                                                                                                   |  |
|     | -                                                                                                                    | idential area                        | :   | No                                                         | 1 1998                                                                                                                                                            |  |
| 9.  | -                                                                                                                    | sification of the area               | :   |                                                            | and the second of the second                                                                                                                                      |  |
|     | -                                                                                                                    | gh / Middle / Poor                   | :   | Middle Class                                               | PBO MY TO BE A                                                                                                                                                    |  |
|     | -                                                                                                                    | rban / Semi Urban / Rural            | :   | Urban                                                      | 29.0 (A. C.                                                                                                                                                       |  |
| 10. | Coming under Corporation limit / Village<br>Panchayat / Municipality                                                 |                                      | :   | Village - Wadala<br>Nashik Municipal Corporation, Nashik   |                                                                                                                                                                   |  |
| 11. | . Whether covered under any State / Central Govt. enactments (e.g., Urban Land Ceiling Act) or notified under agency |                                      | :   | No                                                         |                                                                                                                                                                   |  |
| 12. | Central Govt. enactments (e.g., Urban                                                                                |                                      | :   | N.A.                                                       |                                                                                                                                                                   |  |
| 13. | Dim                                                                                                                  | ensions / Boundaries of the property |     | Α                                                          | В                                                                                                                                                                 |  |
|     | ( Plo                                                                                                                | ot No.04)                            |     | Actual                                                     | As per the Deed                                                                                                                                                   |  |
|     | Nort                                                                                                                 | h                                    |     | S. No. 7/3                                                 | S. No. 7/3                                                                                                                                                        |  |
|     | Sout                                                                                                                 | th                                   |     | 7.50 M. Colony Road                                        | 7.50 M. Colony Road                                                                                                                                               |  |
|     | East                                                                                                                 |                                      |     | Plot No. 05                                                | Plot No. 05                                                                                                                                                       |  |