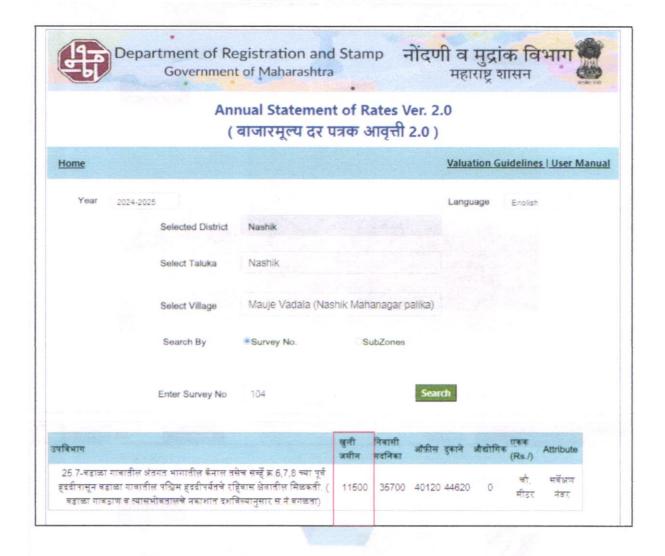

Considering various parameters recorded, existing economic scenario, and the information that is available with reference to the development of neighborhood and method selected for valuation, we are of the opinion that, the property premises can be assessed and Fair Market Value for this particular purpose at ₹ 71,02,614.00 (Rupees Seventy-One Lakh Two Thousand Six Hundred Fourteen Only)