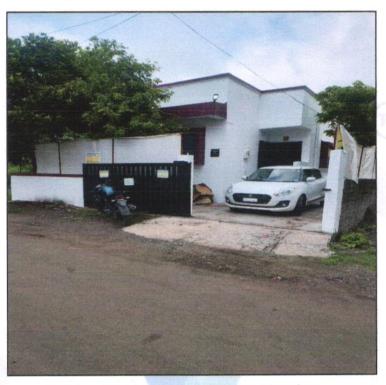

# Valuation Report of the Immovable Property

Details of the property under consideration:

Name of Owner: Sau.Ujwala Santosh Magar

Residential Land and Bungalow on Plot No.13, Ground Floor, Survey No.104/2/2/1, Behind Swami Vivekanand Madhyamik Vidyalaya, Shraddha Vihar, Wadala Pathardi Road, Village - Wadala, Taluka - Nashik, District - Nashik, PIN Code - 422 006, State - Maharashtra, Country - India.

### 1. VALUATION OPINION REPORT

This is to certify that the property bearing Residential Land and Bungalow on Plot No.13, Ground Floor, Survey No.104/2/2/1, Behind Swami Vivekanand Madhyamik Vidyalaya, Shraddha Vihar, Wadala Pathardi Road, Village - Wadala, Taluka - Nashik, District - Nashik, PIN Code - 422 006, State - Maharashtra, Country - India. belongs to Sau. Ujwala Santosh Magar.

The property is located in a developing Residential area having good infrastructure, well connected by road and train. The immovable property comprises of Freehold Residential land and structures thereof. It is located at about 9.0 km. travelling distance from Nashik Road Railway Station.