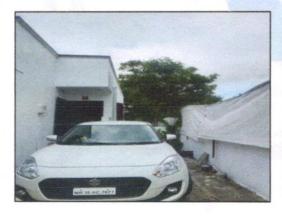

The property is located in a developing Residential area having good infrastructure, well connected by road and train. The immovable property comprises of Freehold Residential land and structures thereof. It is located at about 9.0 km. travelling distance from Nashik Road Railway Station.

#### Plot:

The plot under valuation is Freehold Residential plot. As per Sale deed & Approved Building Plan Plot area is 175.50 Sq. M, which is considered for valuation.

As per Approved Building Plan Built Up area is 87.11 Sq. M., which is considered for valuation.