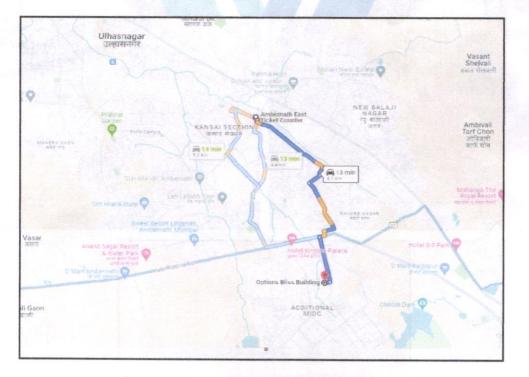

### Details of the property under consideration:

Name of Owner : Shri. Rajeshkumar Vasudev Sah

Residential Flat No. 510, 5th Floor, Wing - A, "Bliss", Near Anand Nagar, MIDC, Additional Ambernath Industrial Area, Plot No. AM - 19, Village - Jambivali, Ambernath (East), Taluka -Ambernath, District - Thane, PIN Code - 421 506, State - Maharashtra, India.

# VALUATION OPINION REPORT

This is to certify that the property bearing Residential Flat No. 510, 5<sup>th</sup> Floor, Wing - A, **"Bliss"**, Near Anand Nagar, MIDC, Additional Ambernath Industrial Area, Plot No. AM - 19, Village - Jambivali, Ambernath (East), Taluka - Ambernath , District - Thane, PIN Code - 421 506, State - Maharashtra, India belongs to **Shri. Rajeshkumar Vasudev Sah**.

# VALUATION REPORT (IN RESPECT OF FLAT)

|                                       | Gener                                   | al                                                                                                                |     | nai wabusaV                                                                                                                                                                                                                                                                                                                                                                                                                                         |
|---------------------------------------|-----------------------------------------|-------------------------------------------------------------------------------------------------------------------|-----|-----------------------------------------------------------------------------------------------------------------------------------------------------------------------------------------------------------------------------------------------------------------------------------------------------------------------------------------------------------------------------------------------------------------------------------------------------|
| 1                                     | Purpose for which the valuation is made |                                                                                                                   | :   | To assess Fair Market Value of the property for SARFAESI<br>Securitisation And Reconstruction Of Financial Assets And<br>Enforcement Of Security Interest Act, 2002 Purpose.                                                                                                                                                                                                                                                                        |
| 2                                     | a)                                      | Date of inspection                                                                                                | :   | 29.06.2024                                                                                                                                                                                                                                                                                                                                                                                                                                          |
|                                       | b)                                      | Date of which the valuation is made                                                                               | :   | 02.07.2024                                                                                                                                                                                                                                                                                                                                                                                                                                          |
| And Shri. Rajeshkumar Vasudev Sah(The |                                         |                                                                                                                   | The | )<br>6.2014 between M/s. MGN Properties LLP(The The Assignor)<br>Assignee).<br>) issued by Maharashtra Industrial Development Corporation.                                                                                                                                                                                                                                                                                                          |
| 4                                     | with Pl                                 | of the owner(s) and his / their address (es)<br>hone no. (details of share of each owner in<br>f joint ownership) | •   | Shri. Rajeshkumar Vasudev Sah<br>Residential Flat No. 510, 5 <sup>th</sup> Floor, Wing - A, <b>"Bliss"</b> , Near<br>Anand Nagar, MIDC, Additional Ambernath Industrial Area,<br>Plot No. AM - 19, Village - Jambivali, Ambernath (East),<br>Taluka - Ambernath , District - Thane, PIN Code - 421 506,<br>State - Maharashtra, India.<br><u>Contact Person :</u><br>Mr. Rajeshkumar Vasudev Sah (Owner)<br>Mobile No. 8828292879<br>sole ownership |
| 5                                     |                                         | escription of the property (Including nold / freehold etc.)                                                       | :   | The property is a Residential Flat located on 5 <sup>th</sup> Floor. (1<br>BHK) . As the flat was locked at the time of visit, physical<br>measurement, inspection & internal photographs of the<br>property could not be takenThe property is at h distance from<br>A Railway Station.                                                                                                                                                             |
| 6                                     | Locatio                                 | on of property                                                                                                    |     |                                                                                                                                                                                                                                                                                                                                                                                                                                                     |
| a)                                    | Plot No                                 | o. / Survey No.                                                                                                   | :   | Plot No - AM - 19                                                                                                                                                                                                                                                                                                                                                                                                                                   |
| b)                                    | Door N                                  | lo.                                                                                                               | :   | Residential Flat No. 510                                                                                                                                                                                                                                                                                                                                                                                                                            |
| c)                                    | C.T.S.                                  | No. / Village                                                                                                     | :   | Village - Jambivali                                                                                                                                                                                                                                                                                                                                                                                                                                 |