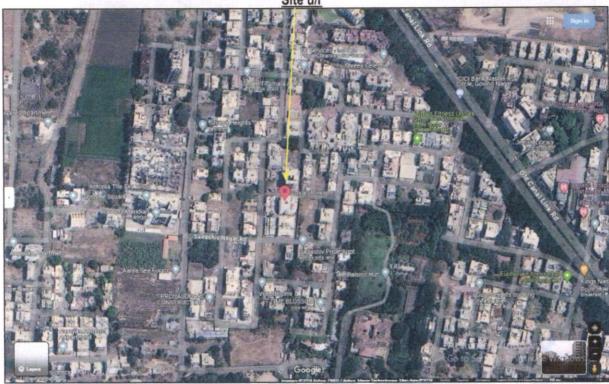

| Good                                                          |
| ii)     | Likely rental values in future in and                                                                                                                                                            | ₹ 14,000.00 Expected rental income per month after Completion |
| iii)    | Any likely income it may generate                                                                                                                                                                | Rental Income                                                 |





## Actual site photographs



















# Route Map of the property Site u/r





Latitude Longitude: 19°58'54.2"N 73°46'24.9"E

Note: The Blue line shows the route to site from nearest railway station (Nashik Road – 10 Km.)





### **Ready Reckoner Rate**







### **Price Indicators**









### **Price Indicators**









### **Approved Plan**

PROPOSED PLOT AMALGAMATION & RESIDENTIAL BUILDING PLAN ON P. NO. 05+06, S.NO.793/1+2/3/A+B OF NASHIK SHIWAR-5, IN NASHIK FOR. M/S UTKARSH BUILDERS AND DEVELOPERS PARTNERSHIP FIRM THROUGH PARTNER SHRI. HEMANT Y. GAIKWAD AND OTHERS

APPROVAL STAMP

#### APPROVED

The Plans amended in As per the conditions Mentioned in the accompaining commensement Certificate No. dated 01/07/2022

B4BP/95/2022

Executive Engineer

TOWN PLANING

Nashik Municipal Corporation

Nashik





### **Commencement Certificate & RERA Certificate*