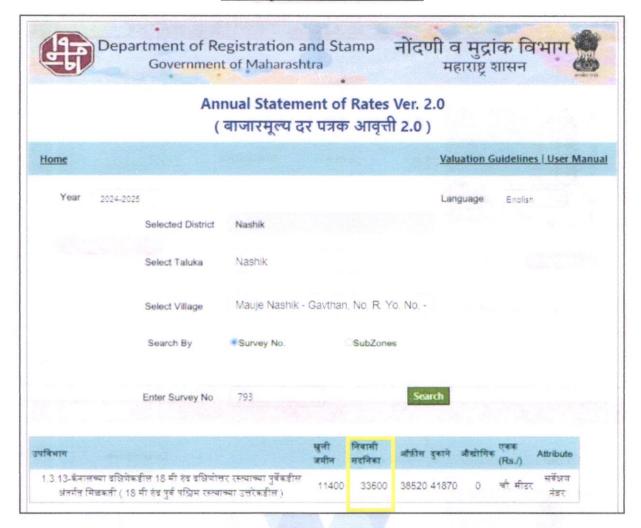

Considering various parameters recorded, existing economic scenario, and the information that is available with reference to the development of neighborhood and method selected for valuation, we are of the opinion that, the property premises can be assessed for this particular purpose at ₹ 70,65,700.00 (Rupees Seventy Lakh Sixty-Five Thousand Seven Hundred Only). As per Site Inspection 85% Construction Work is Completed