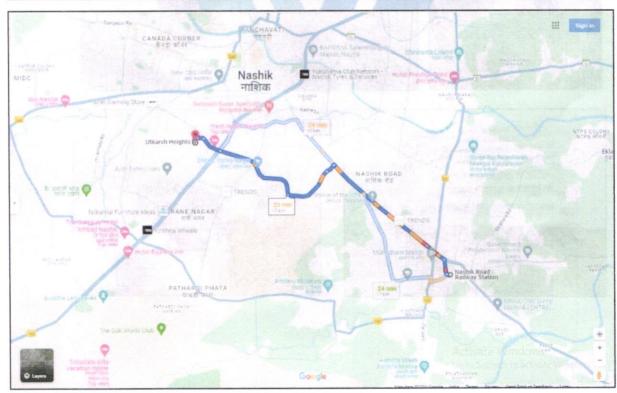

#### **VALUATION REPORT (IN RESPECT OF FLAT)**

| 1  | General                                                                                                                      |                                                                                                                                                                                                                                                                                                                                                                           |
|----|------------------------------------------------------------------------------------------------------------------------------|---------------------------------------------------------------------------------------------------------------------------------------------------------------------------------------------------------------------------------------------------------------------------------------------------------------------------------------------------------------------------|
| 1. | Purpose for which the valuation is made                                                                                      | : To assess Fair Market value of the property for Bank Loan Purpose.                                                                                                                                                                                                                                                                                                      |
| 2. | a) Date of inspection                                                                                                        | : 20.06.2024                                                                                                                                                                                                                                                                                                                                                              |
|    | b) Date on which the valuation is made                                                                                       | : 28.06.2024                                                                                                                                                                                                                                                                                                                                                              |
| 3. | dated 01.07.2022 issued by Executive E  3) Copy of Commencement Certificate V  Nashik Municipal Corporation                  | 7395/2024 Dated.28.06.2024 mpanying Commencement Certificate No. B2/BP/95/2022 Engineer Town Planning Nashik Municipal Corporation. ide No.LND/BP/B2/95/2022 dated 01.07.2022, issued by eate No. P51600053549 dated 10.11.2023 issued by                                                                                                                                 |
|    | Maharashtra Real Estate Regulatory Au                                                                                        | ithority.                                                                                                                                                                                                                                                                                                                                                                 |
| 4. | Name of the owner(s) and his / their address (es) with Phone no. (details of share of each owner in case of joint ownership) | Address: Residential Flat No.202, Second Floor, "Utkarsh Heights", Survey No.793/1/2/3/A+B, Plot No.5+6, Near NMC Garden, Sadguru Nagar, Sadashiv Nagar Road, Village – Nashik, Taluka & District - Nashik, PIN Code – 422 008, State – Maharashtra, Country – India.  Contact Person: Sau. Mayur Tajane (Owner Representative) Contact No. +91 9028072994 Sole Ownership |
| 5. | Brief description of the property (Including Leasehold / freehold etc.)                                                      | : The property is a Residential Flat No.202 is located on Second Floor.  As per Plan composition of flat is: Living + 3 Bedroom + Kitchen + Toilet + Passage + Balcony (i.e.3BHK).  The property is at 10 Km. distance from nearest railway station Nashik Road.  Landmark: Near NMC Garden                                                                               |