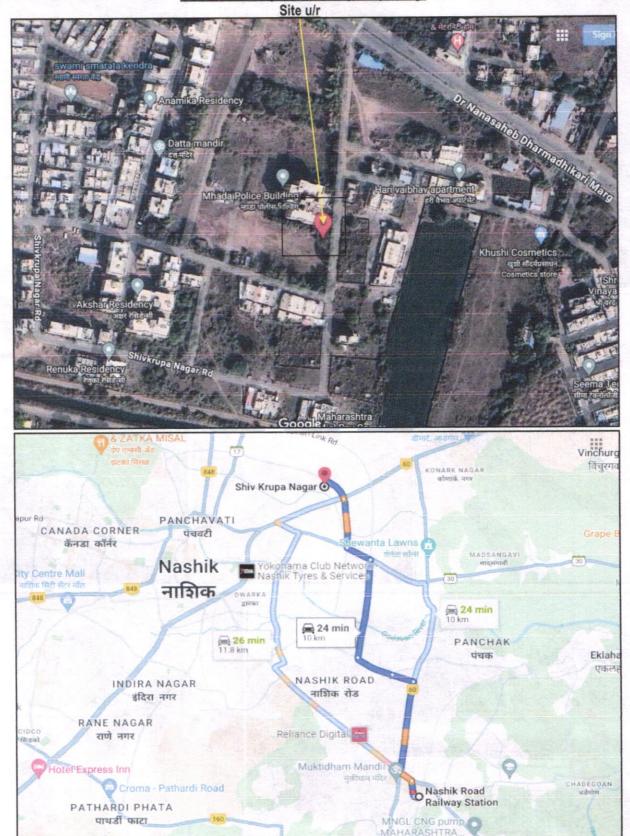

# Vastukala Consultants (I) Pvt. Ltd.

www.vastukala.co.in

Valuation Report of the Immovable Property

Details of the property under consideration:

Name of Owner: Mr. Shreekant Ramesh Kangane.

Residential Flat No.103, A - Wing, First Floor, " Alpine ", Survey No. 204/ 1/ 1D/ 2+204/ 1/ 1D/ 3, Next to Shree Varad Vinayak Mandir, Shiv Kurpa Nagar, Dr Nanasaheb Dharmadhikari Marg, Amrutdham, Village -Nashik, Taluka & District - Nashik, PIN Code - 422 003, State - Maharashtra, Country - India.

Latitude Longitude: 20°01'08.2"N 73°49'15.5"E

Since 1989

Volument & Approximent (1) Community (1) Com

|           |                                                                                                          |                                                                                                                                                                                                             |                                                                  |   |                                                                                                   | of completion are as under:                                                                                           |
|-----------|----------------------------------------------------------------------------------------------------------|-------------------------------------------------------------------------------------------------------------------------------------------------------------------------------------------------------------|------------------------------------------------------------------|---|---------------------------------------------------------------------------------------------------|-----------------------------------------------------------------------------------------------------------------------|
|           |                                                                                                          | Foundation                                                                                                                                                                                                  | Completed                                                        |   | RCC Plinth                                                                                        | Completed                                                                                                             |
|           |                                                                                                          | nternal Brick work                                                                                                                                                                                          | Partly Completed                                                 |   | RCC                                                                                               | Partly Completed                                                                                                      |
|           | E                                                                                                        | xternal Brick work                                                                                                                                                                                          | Partly Completed                                                 |   |                                                                                                   |                                                                                                                       |
|           | 1                                                                                                        | Total                                                                                                                                                                                                       | 43% work comple                                                  | _ |                                                                                                   |                                                                                                                       |
| 5a.       | lease                                                                                                    |                                                                                                                                                                                                             | emaining period (if                                              | : | N.A. as the property is                                                                           | freehold.                                                                                                             |
| 6.        | Locat                                                                                                    | ion of property                                                                                                                                                                                             |                                                                  | : |                                                                                                   |                                                                                                                       |
|           | a)                                                                                                       | Plot No. / Survey N                                                                                                                                                                                         | No.                                                              | : | Survey No. 204/ 1/ 1D                                                                             | / 2+204/ 1/ 1D/ 3                                                                                                     |
| 1.115     | b)                                                                                                       | Door No.                                                                                                                                                                                                    | ar mW vs                                                         | : | Residential Flat No. 10                                                                           | 03                                                                                                                    |
| rdn i     | c)                                                                                                       | T.S. No. / Village                                                                                                                                                                                          | The The                                                          | : | Village – Nashik                                                                                  |                                                                                                                       |
|           | d)                                                                                                       | Ward / Taluka                                                                                                                                                                                               |                                                                  | : | Taluka – Nashik                                                                                   | tients was all the                                                                                                    |
|           | (e)                                                                                                      | Mandal / District                                                                                                                                                                                           |                                                                  | : | District - Nashik                                                                                 |                                                                                                                       |
|           | f)                                                                                                       | Date of issue and approved map / pla                                                                                                                                                                        | validity of layout of<br>an                                      |   | Commencement Cer<br>dated.12.04.2023 iss                                                          | Building Plan Accompanying tificate No. C1/ 31/ 2023 ued by Executive Engineer Municipal Corporation.                 |
|           | g)                                                                                                       | Approved map / pl                                                                                                                                                                                           | an issuing authority                                             | : | Nashik Municipal Corp                                                                             | oration                                                                                                               |
|           | h)                                                                                                       | Whether genuiner of approved map/                                                                                                                                                                           | ness or authenticity<br>plan is verified                         | : | Yes                                                                                               |                                                                                                                       |
| Fi T      | i)                                                                                                       | Any other co<br>empanelled value<br>approved plan                                                                                                                                                           | mments by our or or authentic of                                 | A | No                                                                                                | a a <sup>u</sup> thì                                                                                                  |
| 7.        | Posta                                                                                                    | al address of the prop                                                                                                                                                                                      | erty                                                             |   | Survey No. 204/ 1/ 1D<br>Varad Vinayak Mar<br>Nanasaheb Dharmadh                                  | 103, First Floor, " Alpine '/ 2+204/ 1/ 1D/ 3, Next to Shreed dir, Shiv Kurpa Nagar, Daikari Marg, Amrutdham, Village |
|           | 1                                                                                                        |                                                                                                                                                                                                             |                                                                  |   | - Nashik, Taluka & Dis<br>003, State - Maharash                                                   | strict - Nashik, PIN Code - 42                                                                                        |
| 8.        | City /                                                                                                   | Town                                                                                                                                                                                                        | 16 - 70                                                          |   |                                                                                                   | strict - Nashik, PIN Code - 42                                                                                        |
| 8.        | _                                                                                                        | Town<br>lential area                                                                                                                                                                                        |                                                                  |   | 003, State - Maharash                                                                             | strict - Nashik, PIN Code - 42                                                                                        |
| 8.        | Resid                                                                                                    |                                                                                                                                                                                                             |                                                                  | : | 003, State - Maharash<br>Nashik                                                                   | strict - Nashik, PIN Code - 42                                                                                        |
| 8.        | Resid                                                                                                    | lential area                                                                                                                                                                                                |                                                                  | : | 003, State - Maharash<br>Nashik<br>Yes                                                            | strict - Nashik, PIN Code - 42                                                                                        |
|           | Resid<br>Comr<br>Indus                                                                                   | lential area<br>mercial area                                                                                                                                                                                |                                                                  | : | 003, State - Maharash<br>Nashik<br>Yes<br>Yes                                                     | strict - Nashik, PIN Code - 42                                                                                        |
|           | Comr<br>Indus<br>Class                                                                                   | dential area mercial area trial area ification of the area                                                                                                                                                  |                                                                  | : | 003, State - Maharash<br>Nashik<br>Yes<br>Yes                                                     | strict - Nashik, PIN Code - 42                                                                                        |
|           | Resid<br>Comr<br>Indus<br>Class<br>i) Hig                                                                | dential area mercial area trial area ification of the area h / Middle / Poor                                                                                                                                | ural                                                             | : | 003, State - Maharash Nashik Yes Yes No Middle Class                                              | strict - Nashik, PIN Code - 42                                                                                        |
| 9.        | Comr<br>Indus<br>Class<br>i) Hig<br>ii) Urb                                                              | lential area mercial area trial area ification of the area h / Middle / Poor pan / Semi Urban / Ri                                                                                                          |                                                                  | : | 003, State - Maharash Nashik Yes Yes No Middle Class Urban                                        | strict - Nashik, PIN Code - 42                                                                                        |
| 9.        | Resid<br>Comr<br>Indus<br>Class<br>i) Hig<br>ii) Urb<br>Comi                                             | lential area mercial area trial area ification of the area h / Middle / Poor pan / Semi Urban / Ru ng under Corporat                                                                                        | ion limit / Village                                              | : | 003, State - Maharash Nashik Yes Yes No Middle Class Urban Village – Nashik                       | strict - Nashik, PIN Code – 42<br>tra, Country - India.                                                               |
| 9.        | Resid<br>Comr<br>Indus<br>Class<br>i) Hig<br>ii) Urt<br>Comi<br>PanC                                     | lential area mercial area trial area dification of the area h / Middle / Poor pan / Semi Urban / Ru ng under Corporat                                                                                       | ion limit / Village                                              | : | 003, State - Maharash Nashik Yes Yes No Middle Class Urban Village – Nashik Nashik Municipal Corp | strict - Nashik, PIN Code – 42<br>tra, Country - India.                                                               |
| 9.        | Resid<br>Commander<br>Indus<br>Class<br>i) Hig<br>ii) Urb<br>Comi<br>Pan C<br>Whet<br>Govt.<br>Act) of   | lential area mercial area trial area ification of the area h / Middle / Poor pan / Semi Urban / Ru ng under Corporat                                                                                        | ion limit / Village any State / Central Urban Land Ceiling       | : | 003, State - Maharash Nashik Yes Yes No Middle Class Urban Village – Nashik                       | strict - Nashik, PIN Code – 42<br>tra, Country - India.                                                               |
| 9.<br>10. | Resid<br>Comr<br>Indus<br>Class<br>i) Hig<br>ii) Urt<br>Comi<br>PanC<br>Whet<br>Govt.<br>Act) of<br>area | dential area mercial area trial area diffication of the area th / Middle / Poor toan / Semi Urban / Ru thayat / Municipality ther covered under enactments (e.g., for notified under age to cantonment area | any State / Central<br>Urban Land Ceiling<br>ncy area/ scheduled | : | 003, State - Maharash Nashik Yes Yes No Middle Class Urban Village – Nashik Nashik Municipal Corp | strict - Nashik, PIN Code – 422<br>tra, Country - India.                                                              |