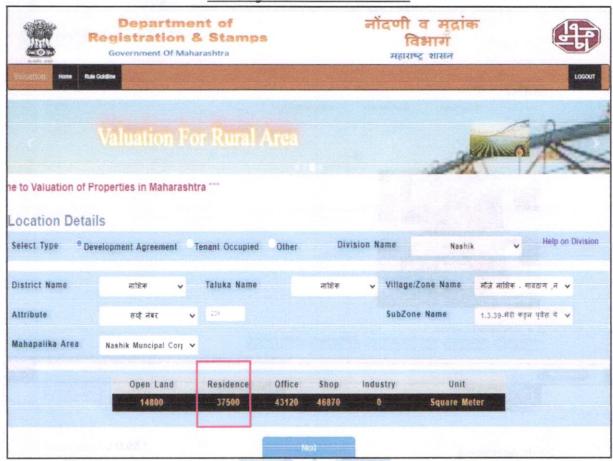

Since 1989

Volument & Approximent (1) Community (1) Com

|           |                                                                                                          |                                                                                                                                                                                                             |                                                                  |   |                                                                                                   | of completion are as under:                                                                                           |
|-----------|----------------------------------------------------------------------------------------------------------|-------------------------------------------------------------------------------------------------------------------------------------------------------------------------------------------------------------|------------------------------------------------------------------|---|---------------------------------------------------------------------------------------------------|-----------------------------------------------------------------------------------------------------------------------|
|           |                                                                                                          | Foundation                                                                                                                                                                                                  | Completed                                                        |   | RCC Plinth                                                                                        | Completed                                                                                                             |
|           |                                                                                                          | nternal Brick work                                                                                                                                                                                          | Partly Completed                                                 |   | RCC                                                                                               | Partly Completed                                                                                                      |
|           | E                                                                                                        | xternal Brick work                                                                                                                                                                                          | Partly Completed                                                 |   |                                                                                                   |                                                                                                                       |
|           | 1                                                                                                        | Total                                                                                                                                                                                                       | 43% work comple                                                  | _ |                                                                                                   |                                                                                                                       |
| 5a.       | lease                                                                                                    |                                                                                                                                                                                                             | emaining period (if                                              | : | N.A. as the property is                                                                           | freehold.                                                                                                             |
| 6.        | Locat                                                                                                    | ion of property                                                                                                                                                                                             |                                                                  | : |                                                                                                   |                                                                                                                       |
|           | a)                                                                                                       | Plot No. / Survey N                                                                                                                                                                                         | No.                                                              | : | Survey No. 204/ 1/ 1D                                                                             | / 2+204/ 1/ 1D/ 3                                                                                                     |
| 1.115     | b)                                                                                                       | Door No.                                                                                                                                                                                                    | ar mW vs                                                         | : | Residential Flat No. 10                                                                           | 03                                                                                                                    |
| rdn i     | c)                                                                                                       | T.S. No. / Village                                                                                                                                                                                          | The The                                                          | : | Village – Nashik                                                                                  |                                                                                                                       |
|           | d)                                                                                                       | Ward / Taluka                                                                                                                                                                                               |                                                                  | : | Taluka – Nashik                                                                                   | tients was all the                                                                                                    |
|           | (e)                                                                                                      | Mandal / District                                                                                                                                                                                           |                                                                  | : | District - Nashik                                                                                 |                                                                                                                       |
|           | f)                                                                                                       | Date of issue and approved map / pla                                                                                                                                                                        | validity of layout of<br>an                                      |   | Commencement Cer<br>dated.12.04.2023 iss                                                          | Building Plan Accompanying tificate No. C1/ 31/ 2023 ued by Executive Engineer Municipal Corporation.                 |
|           | g)                                                                                                       | Approved map / pl                                                                                                                                                                                           | an issuing authority                                             | : | Nashik Municipal Corp                                                                             | oration                                                                                                               |
|           | h)                                                                                                       | Whether genuiner of approved map/                                                                                                                                                                           | ness or authenticity<br>plan is verified                         | : | Yes                                                                                               |                                                                                                                       |
| Fi T      | i)                                                                                                       | Any other co<br>empanelled value<br>approved plan                                                                                                                                                           | mments by our or or authentic of                                 | A | No                                                                                                | a a <sup>u</sup> thì                                                                                                  |
| 7.        | Posta                                                                                                    | al address of the prop                                                                                                                                                                                      | erty                                                             |   | Survey No. 204/ 1/ 1D<br>Varad Vinayak Mar<br>Nanasaheb Dharmadh                                  | 103, First Floor, " Alpine '/ 2+204/ 1/ 1D/ 3, Next to Shreed dir, Shiv Kurpa Nagar, Daikari Marg, Amrutdham, Village |
|           | 1                                                                                                        |                                                                                                                                                                                                             |                                                                  |   | - Nashik, Taluka & Dis<br>003, State - Maharash                                                   | strict - Nashik, PIN Code - 42                                                                                        |
| 8.        | City /                                                                                                   | Town                                                                                                                                                                                                        | 16 - 70                                                          |   |                                                                                                   | strict - Nashik, PIN Code - 42                                                                                        |
| 8.        | _                                                                                                        | Town<br>lential area                                                                                                                                                                                        |                                                                  |   | 003, State - Maharash                                                                             | strict - Nashik, PIN Code - 42                                                                                        |
| 8.        | Resid                                                                                                    |                                                                                                                                                                                                             |                                                                  | : | 003, State - Maharash<br>Nashik                                                                   | strict - Nashik, PIN Code - 42                                                                                        |
| 8.        | Resid                                                                                                    | lential area                                                                                                                                                                                                |                                                                  | : | 003, State - Maharash<br>Nashik<br>Yes                                                            | strict - Nashik, PIN Code - 42                                                                                        |
|           | Resid<br>Comr<br>Indus                                                                                   | lential area<br>mercial area                                                                                                                                                                                |                                                                  | : | 003, State - Maharash<br>Nashik<br>Yes<br>Yes                                                     | strict - Nashik, PIN Code - 42                                                                                        |
|           | Comr<br>Indus<br>Class                                                                                   | dential area mercial area trial area ification of the area                                                                                                                                                  |                                                                  | : | 003, State - Maharash<br>Nashik<br>Yes<br>Yes                                                     | strict - Nashik, PIN Code - 42                                                                                        |
|           | Resid<br>Comr<br>Indus<br>Class<br>i) Hig                                                                | dential area mercial area trial area ification of the area h / Middle / Poor                                                                                                                                | ural                                                             | : | 003, State - Maharash Nashik Yes Yes No Middle Class                                              | strict - Nashik, PIN Code - 42                                                                                        |
| 9.        | Comr<br>Indus<br>Class<br>i) Hig<br>ii) Urb                                                              | lential area mercial area trial area ification of the area h / Middle / Poor pan / Semi Urban / Ri                                                                                                          |                                                                  | : | 003, State - Maharash Nashik Yes Yes No Middle Class Urban                                        | strict - Nashik, PIN Code - 42                                                                                        |
| 9.        | Resid<br>Comr<br>Indus<br>Class<br>i) Hig<br>ii) Urb<br>Comi                                             | lential area mercial area trial area ification of the area h / Middle / Poor pan / Semi Urban / Ru ng under Corporat                                                                                        | ion limit / Village                                              | : | 003, State - Maharash Nashik Yes Yes No Middle Class Urban Village – Nashik                       | strict - Nashik, PIN Code – 42<br>tra, Country - India.                                                               |
| 9.        | Resid<br>Comr<br>Indus<br>Class<br>i) Hig<br>ii) Urt<br>Comi<br>PanC                                     | lential area mercial area trial area dification of the area h / Middle / Poor pan / Semi Urban / Ru ng under Corporat                                                                                       | ion limit / Village                                              | : | 003, State - Maharash Nashik Yes Yes No Middle Class Urban Village – Nashik Nashik Municipal Corp | strict - Nashik, PIN Code – 42<br>tra, Country - India.                                                               |
| 9.        | Resid<br>Commander<br>Indus<br>Class<br>i) Hig<br>ii) Urb<br>Comi<br>Pan C<br>Whet<br>Govt.<br>Act) of   | lential area mercial area trial area ification of the area h / Middle / Poor pan / Semi Urban / Ru ng under Corporat                                                                                        | ion limit / Village any State / Central Urban Land Ceiling       | : | 003, State - Maharash Nashik Yes Yes No Middle Class Urban Village – Nashik                       | strict - Nashik, PIN Code – 42<br>tra, Country - India.                                                               |
| 9.<br>10. | Resid<br>Comr<br>Indus<br>Class<br>i) Hig<br>ii) Urt<br>Comi<br>PanC<br>Whet<br>Govt.<br>Act) of<br>area | dential area mercial area trial area diffication of the area th / Middle / Poor toan / Semi Urban / Ru thayat / Municipality ther covered under enactments (e.g., for notified under age to cantonment area | any State / Central<br>Urban Land Ceiling<br>ncy area/ scheduled | : | 003, State - Maharash Nashik Yes Yes No Middle Class Urban Village – Nashik Nashik Municipal Corp | strict - Nashik, PIN Code – 422<br>tra, Country - India.                                                              |