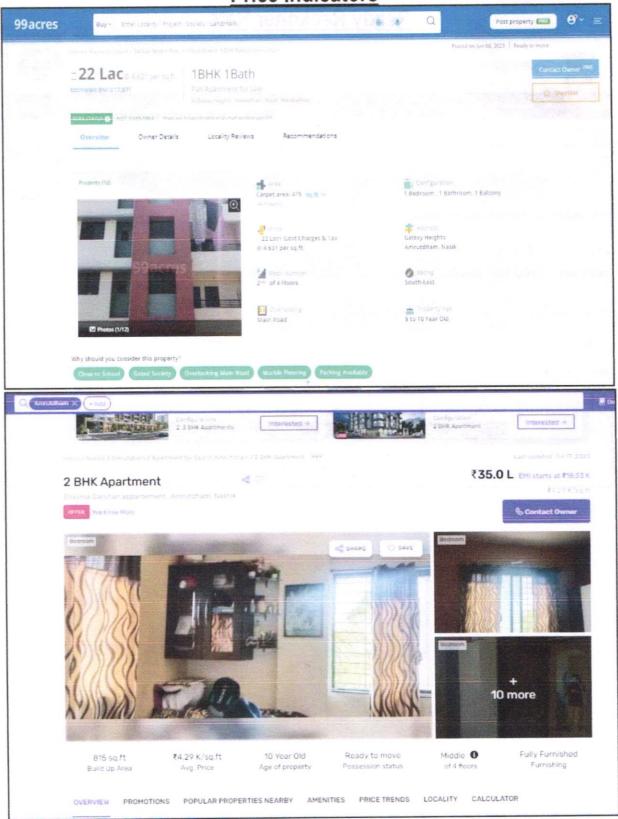

Considering various parameters recorded, existing economic scenario, and the information that is available with reference to the development of neighborhood and method selected for valuation, we are of the opinion that, the property premises can be assessed for this particular purpose at ₹48,97,800.00 (Rupees Forty-Eight Lakh Ninety-Seven Thousand Eight Hundred Only). As per Site Inspection 43% Construction Work is Completed