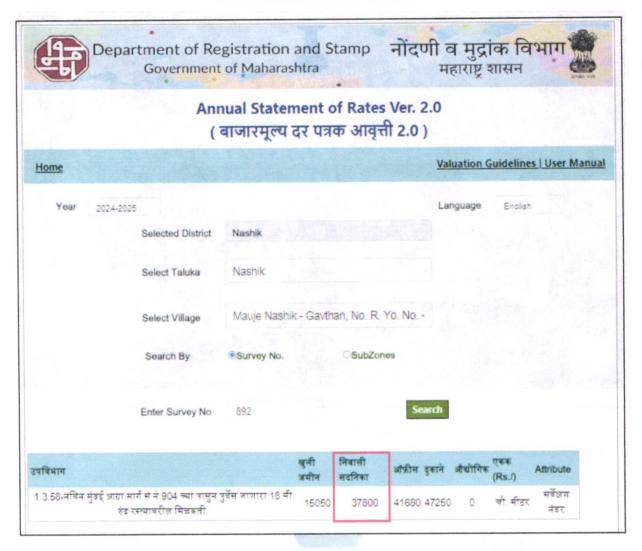

Considering various parameters recorded, existing economic scenario, and the information that is available with reference to the development of neighborhood and method selected for valuation, we are of the opinion that, the property premises can be assessed and valued for this particular purpose at ₹ 31,53,700.00 (Rupees Thirty One Lakh Fifty Three Thousand Seven Hundred Only).