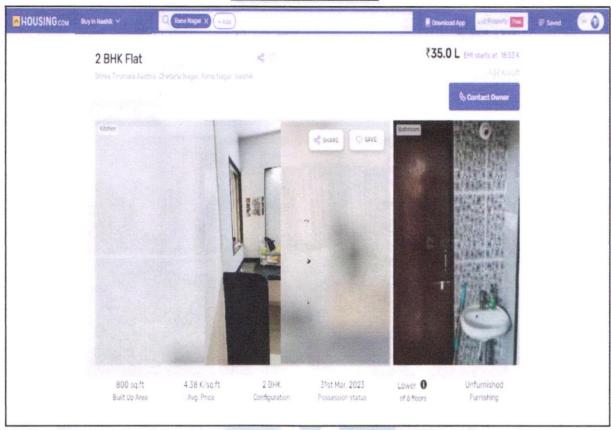

Considering various parameters recorded, existing economic scenario, and the information that is available with reference to the development of neighborhood and method selected for valuation, we are of the opinion that, the property premises can be assessed and valued for this particular purpose at ₹ 31,53,700.00 (Rupees Thirty One Lakh Fifty Three Thousand Seven Hundred Only).