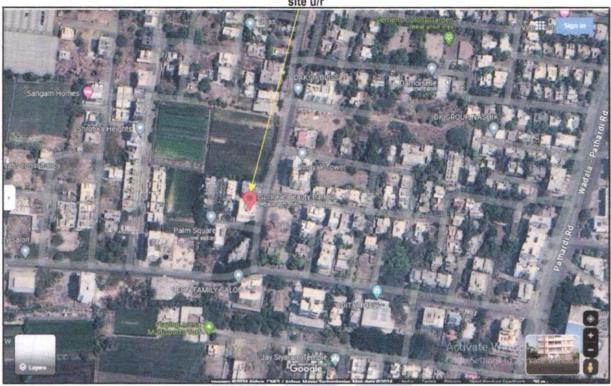

# Valuation Report of the Immovable Property

Details of the property under consideration:

Name of Owner: Pallavi Ravindra Joshi

Residential Flat No.12, Third Floor, "Sai Sneh Sahniwas Apartment", Survey No.892/4B/2/2, Plot No. 2, Opposite Guru Gobind Singh Collage, Siemens Colony, Rane Nagar, Wadala - Pathardi Road, Village - Nashik, Taluka & District - Nashik, PIN Code - 422 001, State - Maharashtra, Country - India.

# VALUATION REPORT (IN RESPECT OF FLAT)

| 1  |                                                                                                             |                                                       |                                                                                                                                                                                                                                                                                                                                                                                          |  |  |  |
|----|-------------------------------------------------------------------------------------------------------------|-------------------------------------------------------|------------------------------------------------------------------------------------------------------------------------------------------------------------------------------------------------------------------------------------------------------------------------------------------------------------------------------------------------------------------------------------------|--|--|--|
| 1. | Purpose for which the valuation is made                                                                     | :                                                     | To assess fair market value of the property for Bank Loan Purpose.                                                                                                                                                                                                                                                                                                                       |  |  |  |
| 2. | a) Date of inspection                                                                                       |                                                       | 26.06.2024                                                                                                                                                                                                                                                                                                                                                                               |  |  |  |
|    | b) Date on which the valuation is made                                                                      | de :                                                  | 28.06.2024                                                                                                                                                                                                                                                                                                                                                                               |  |  |  |
| 3. | List of documents produced for perusal                                                                      | :                                                     |                                                                                                                                                                                                                                                                                                                                                                                          |  |  |  |
|    | by Executive Engineer Town Planning 3) Copy of Occupancy Certificate No. Executive Engineer Town Planning N | tally Sing<br>Nashik<br>NMC/T<br>ashik M<br>rtificate | ged by Mr. Kishor Bhimrao Patil dated.06.01.2019 issued Municipal Corporation, Nashik.  TPD/Nashik/OC/1034/2020 Dated.03.07.2020, issued by unicipal Corporation, Nashik of Project No. P51600019316 dated.23.01.2019 issued by y.                                                                                                                                                       |  |  |  |
| 4  |                                                                                                             |                                                       | Address: Residential Flat No.12, Third Floor, "Sai Sneh Sahniwas Apartment", Survey No.892/4B/2/2, Plot No. 2, Opposite Guru Gobind Singh Collage, Siemens Colony, Rane Nagar, Wadala - Pathardi Road, Village –Nashik, Taluka & District - Nashik, PIN Code – 422 001, State – Maharashtra, Country – India.  Contact Person: Pallavi Ravindra Joshi (Owner) Mobile No. +91 8421717643. |  |  |  |
| 5. | Brief description of the property (Include Leasehold / freehold etc.)                                       | ding :                                                | The property is a residential flat is located on Third Floor  The composition of flat is 1 Bedroom + Living Room+ + Kitchen/ Dinning + Passage + Balcony + Toilet (i.e. 1BHK).  The property is at 9.6 Km. travelling distance from Nashik Road Railway Station.  Landmark: Opposite Guru Gobind Singh Collage                                                                           |  |  |  |