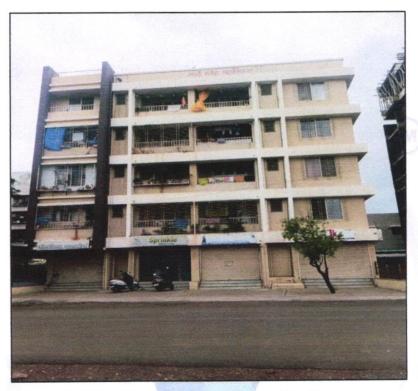

# Valuation Report of the Immovable Property

Details of the property under consideration:

Name of Owner: Pallavi Ravindra Joshi

Residential Flat No.12, Third Floor, "Sai Sneh Sahniwas Apartment", Survey No.892/4B/2/2, Plot No. 2, Opposite Guru Gobind Singh Collage, Siemens Colony, Rane Nagar, Wadala - Pathardi Road, Village - Nashik, Taluka & District - Nashik, PIN Code - 422 001, State - Maharashtra, Country - India.

## VALUATION OPINION REPORT

This is to certify that the property Residential Flat No.12, Third Floor, "Sai Sneh Sahniwas Apartment", Survey No.892/4B/2/2, Plot No. 2, Opposite Guru Gobind Singh Collage, Siemens Colony, Rane Nagar, Wadala -Pathardi Road, Village - Nashik, Taluka & District - Nashik, PIN Code - 422 001, State - Maharashtra, Country -India. belongs to Pallavi Ravindra Joshi

Boundaries of the property:

| Boundaries | Building              | Flat        |  |
|------------|-----------------------|-------------|--|
| North      | Plot No. 1            | Side Margin |  |
| South      | 6.00 Meter Wide Road  | Flat No.11  |  |
| East       | 18.00 Meter Wide Road | Staircase   |  |
| West       | Plot No. 10 & 11      | Side Margin |  |