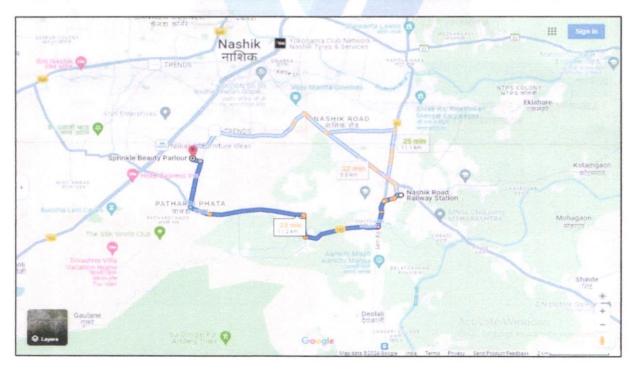

# VALUATION REPORT (IN RESPECT OF FLAT)

| 1  |                                                                                                             |                                                       |                                                                                                                                                                                                                                                                                                                                                                                          |  |  |  |
|----|-------------------------------------------------------------------------------------------------------------|-------------------------------------------------------|------------------------------------------------------------------------------------------------------------------------------------------------------------------------------------------------------------------------------------------------------------------------------------------------------------------------------------------------------------------------------------------|--|--|--|
| 1. | Purpose for which the valuation is made                                                                     | :                                                     | To assess fair market value of the property for Bank Loan Purpose.                                                                                                                                                                                                                                                                                                                       |  |  |  |
| 2. | a) Date of inspection                                                                                       |                                                       | 26.06.2024                                                                                                                                                                                                                                                                                                                                                                               |  |  |  |
|    | b) Date on which the valuation is made                                                                      | de :                                                  | 28.06.2024                                                                                                                                                                                                                                                                                                                                                                               |  |  |  |
| 3. | List of documents produced for perusal                                                                      | :                                                     |                                                                                                                                                                                                                                                                                                                                                                                          |  |  |  |
|    | by Executive Engineer Town Planning 3) Copy of Occupancy Certificate No. Executive Engineer Town Planning N | tally Sing<br>Nashik<br>NMC/T<br>ashik M<br>rtificate | ged by Mr. Kishor Bhimrao Patil dated.06.01.2019 issued Municipal Corporation, Nashik.  TPD/Nashik/OC/1034/2020 Dated.03.07.2020, issued by unicipal Corporation, Nashik of Project No. P51600019316 dated.23.01.2019 issued by y.                                                                                                                                                       |  |  |  |
| 4  |                                                                                                             |                                                       | Address: Residential Flat No.12, Third Floor, "Sai Sneh Sahniwas Apartment", Survey No.892/4B/2/2, Plot No. 2, Opposite Guru Gobind Singh Collage, Siemens Colony, Rane Nagar, Wadala - Pathardi Road, Village –Nashik, Taluka & District - Nashik, PIN Code – 422 001, State – Maharashtra, Country – India.  Contact Person: Pallavi Ravindra Joshi (Owner) Mobile No. +91 8421717643. |  |  |  |
| 5. | Brief description of the property (Include Leasehold / freehold etc.)                                       | ding :                                                | The property is a residential flat is located on Third Floor  The composition of flat is 1 Bedroom + Living Room+ + Kitchen/ Dinning + Passage + Balcony + Toilet (i.e. 1BHK).  The property is at 9.6 Km. travelling distance from Nashik Road Railway Station.  Landmark: Opposite Guru Gobind Singh Collage                                                                           |  |  |  |