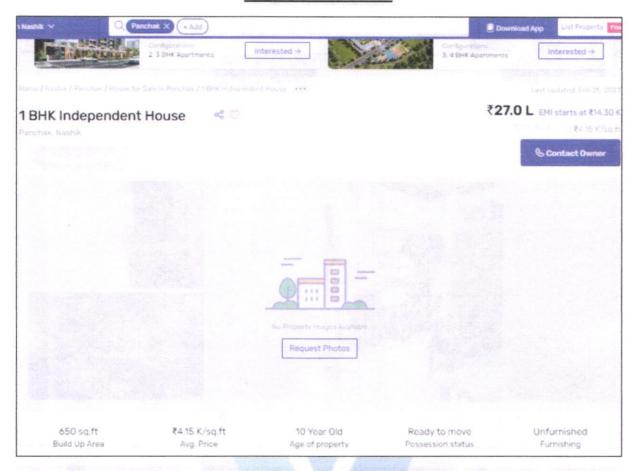

Considering various parameters recorded, existing economic scenario, and the information that is available with reference to the development of neighborhood and method selected for valuation, we are of the opinion that, the property premises can be assessed for this particular purpose at ₹ 14,70,000.00 (Rupees Fourteen Lakh Seventy Thousand Only).