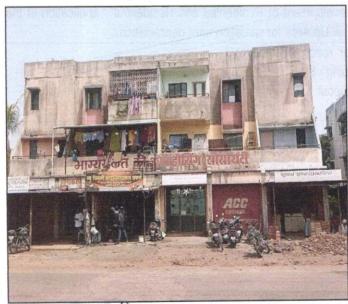

# Valuation Report of the Immovable **Property**

Details of the property under consideration:

Name of Owner: Shri.Suryanarayan Hariram Pandey

Residential Flat No.16, Second Floor, "Bhagya Sanket Co.Op.Hsg.Soc.Ltd", Survey No.99/1, Plot No.6, Near Shani Mandir, Jail Road, Village - Panchak, Taluka & District - Nashik, PIN Code - 422 006, State - Maharashtra, Country - India.

### VALUATION OPINION REPORT

This is to certify that the property bearing Residential Flat No.16, Second Floor, "Bhaqya Sanket Co.Op.Hsg.Soc.Ltd", Survey No.99/1, Plot No.6, Near Shani Mandir, Jail Road, Village - Panchak, Taluka & District - Nashik, PIN Code - 422 006, State - Maharashtra, Country - India belongs to Shri.Suryanarayan Hariram Pandey