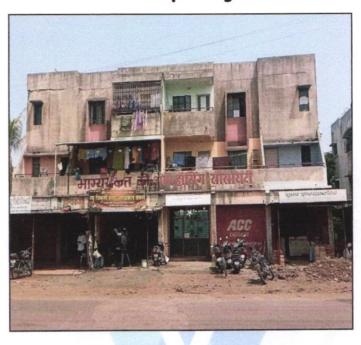

# Valuation Report of the Immovable **Property**

Details of the property under consideration:

Name of Owner: Shri.Suryanarayan Hariram Pandey

Residential Flat No.16, Second Floor, "Bhagya Sanket Co.Op.Hsg.Soc.Ltd", Survey No.99/1, Plot No.6, Near Shani Mandir, Jail Road, Village - Panchak, Taluka & District - Nashik, PIN Code - 422 006, State - Maharashtra, Country - India.

### VALUATION OPINION REPORT

This is to certify that the property bearing Residential Flat No.16, Second Floor, "Bhaqya Sanket Co.Op.Hsg.Soc.Ltd", Survey No.99/1, Plot No.6, Near Shani Mandir, Jail Road, Village - Panchak, Taluka & District - Nashik, PIN Code - 422 006, State - Maharashtra, Country - India belongs to Shri.Suryanarayan Hariram Pandey