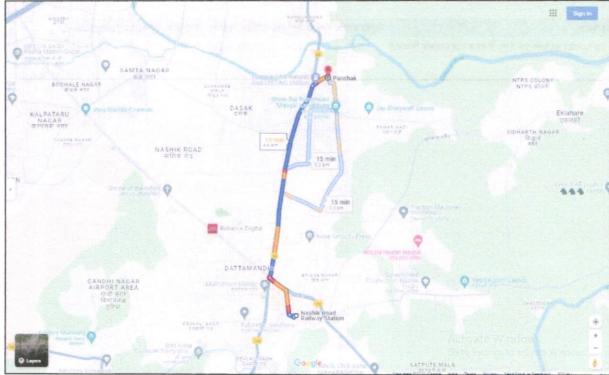

Since 1989

|          |                                                                                                                                                                    | r and their colours was as                                                 |   | The property is at 9.1 Km. distance from nearest railway station Nashik Road.  Landmark: Near Shani Mandir                                                                                                                                                                                                                        |
|----------|--------------------------------------------------------------------------------------------------------------------------------------------------------------------|----------------------------------------------------------------------------|---|-----------------------------------------------------------------------------------------------------------------------------------------------------------------------------------------------------------------------------------------------------------------------------------------------------------------------------------|
| 5a.      | Total                                                                                                                                                              | Lease Period & remaining period (if hold)                                  | : | N.A. as the property is freehold.                                                                                                                                                                                                                                                                                                 |
| 6.       | Locat                                                                                                                                                              | ion of property                                                            | : |                                                                                                                                                                                                                                                                                                                                   |
|          | a)                                                                                                                                                                 | Plot No. / Survey No.                                                      | : | Survey No.99/1, Plot No.6                                                                                                                                                                                                                                                                                                         |
| -        | b)                                                                                                                                                                 | Door No.                                                                   | : | Residential Flat No.16                                                                                                                                                                                                                                                                                                            |
|          | c)                                                                                                                                                                 | T.S. No. / Village                                                         | : | Village – Panchak                                                                                                                                                                                                                                                                                                                 |
| ÇVÎ Î    | d)                                                                                                                                                                 | Ward / Taluka                                                              | : | Taluka – Nashik                                                                                                                                                                                                                                                                                                                   |
| -        | e)                                                                                                                                                                 | Mandal / District                                                          | : | District – Nashik                                                                                                                                                                                                                                                                                                                 |
|          | f)                                                                                                                                                                 | Date of issue and validity of layout of approved map / plan                | : | True Copy of Approved Building Plan Ar.Vijay Kale Accompanying Commencement Certificate No. BP/347 Dated. 18.02.1992 issued by Executive Engineer Town Planning Nashik Municipal Corporation                                                                                                                                      |
|          | g)                                                                                                                                                                 | Approved map / plan issuing authority                                      | : | Nashik Municipal Corporation                                                                                                                                                                                                                                                                                                      |
|          | h)                                                                                                                                                                 | Whether genuineness or authenticity of approved map/ plan is verified      | : | Yes                                                                                                                                                                                                                                                                                                                               |
|          | i)                                                                                                                                                                 | Any other comments by our empanelled valuers on authentic of approved plan |   | Yes- As per Building Plan The composition of flat is a Bedroom + Living Room+ Kitchen + WC + Bath - Passage + Balcony (i.e.1BHK). as per Site Internal Changes done Kitchen Platform is Demolished and Converted in to Bedroom at present composition of flat is 2 Bedroom + Living Room+ WC + Bath - Passage + Balcony (i.e.2BH) |
| 7.       |                                                                                                                                                                    | address of the property                                                    | · | Residential Flat No.16, Second Floor, "Bhagya Sanket Co.Op.Hsg.Soc.Ltd", Survey No.99/1, Plo No.6, Near Shani Mandir, Jail Road,Village - Panchak, Taluka & District - Nashik, PIN Code – 422 006, State – Maharashtra, Country – India                                                                                           |
| 8.       | City /                                                                                                                                                             | Town                                                                       | : | Nashik                                                                                                                                                                                                                                                                                                                            |
|          |                                                                                                                                                                    | ential area                                                                | : | Yes                                                                                                                                                                                                                                                                                                                               |
|          | Comr                                                                                                                                                               | nercial area                                                               | : | Yes                                                                                                                                                                                                                                                                                                                               |
|          | Indus                                                                                                                                                              | trial area                                                                 | : | No                                                                                                                                                                                                                                                                                                                                |
| 9.       | Class                                                                                                                                                              | ification of the area                                                      | : |                                                                                                                                                                                                                                                                                                                                   |
| INV, IQO | i) Higl                                                                                                                                                            | h / Middle / Poor                                                          | : | Middle Class                                                                                                                                                                                                                                                                                                                      |
| 0.00     | -                                                                                                                                                                  | oan / Semi Urban / Rural                                                   | : | Urban                                                                                                                                                                                                                                                                                                                             |
| 10.      | PanC                                                                                                                                                               | ng under Corporation limit / Village hhayat / Municipality                 | : | Village – Panchak<br>Nashik Municipal Corporation                                                                                                                                                                                                                                                                                 |
| 11.      | Whether covered under any State / Central<br>Govt. enactments (e.g., Urban Land Ceiling<br>Act) or notified under agency area/ scheduled<br>area / cantonment area |                                                                            | : | No                                                                                                                                                                                                                                                                                                                                |