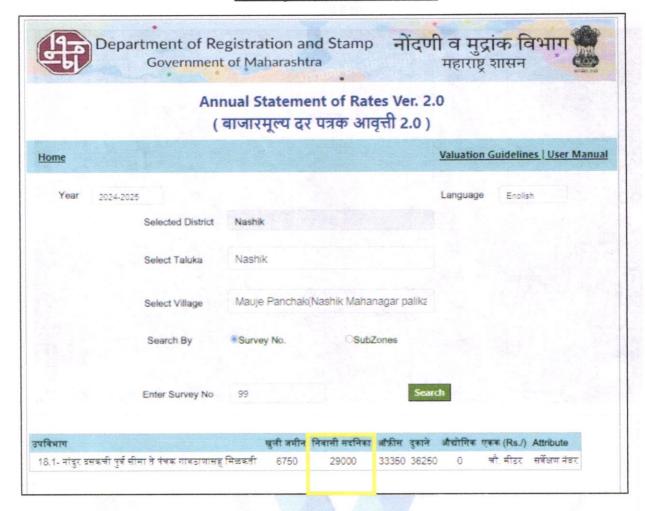

Considering various parameters recorded, existing economic scenario, and the information that is available with reference to the development of neighborhood and method selected for valuation, we are of the opinion that, the property premises can be assessed for this particular purpose at ₹ 14,70,000.00 (Rupees Fourteen Lakh Seventy Thousand Only).