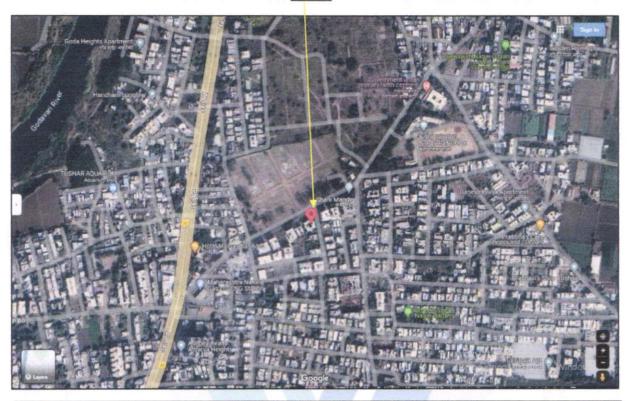

# Valuation Report of the Immovable **Property**

Details of the property under consideration:

Name of Owner: Shri.Suryanarayan Hariram Pandey

Residential Flat No.16, Second Floor, "Bhagya Sanket Co.Op.Hsg.Soc.Ltd", Survey No.99/1, Plot No.6, Near Shani Mandir, Jail Road, Village - Panchak, Taluka & District - Nashik, PIN Code - 422 006, State - Maharashtra, Country - India.

Latitude Longitude: 19°59'03.9"N 73°50'49.4"E