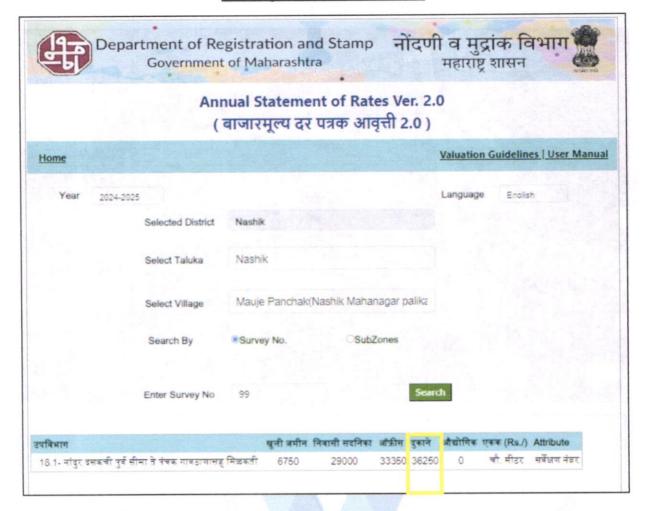

### Details of the property under consideration:

Name of Owner: Shri.Suryanarayan Hariram Pandey

Commercial Shop No.1, Ground Floor, "Bhagya Sanket Co.Op.Hsg.Soc.Ltd", Survey No.99/1, Plot No.6, Near Shani Mandir , Jail Road, Village - Panchak , Taluka & District - Nashik, PIN Code - 422 006, State - Maharashtra, Country - India.

### VALUATION OPINION REPORT

This is to certify that the property bearing Commercial Shop No.1, Ground Floor, "Bhagya Sanket Co.Op.Hsq.Soc.Ltd", Survey No.99/1, Plot No.6, Near Shani Mandir, Jail Road, Village - Panchak, Taluka & District - Nashik, PIN Code - 422 006, State - Maharashtra, Country - India belongs to Shri.Suryanarayan Hariram Pandey