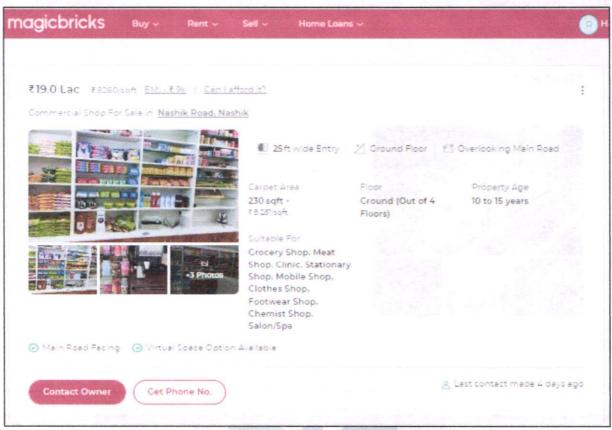

### Details of the property under consideration:

Name of Owner: Shri.Suryanarayan Hariram Pandey

Commercial Shop No.1, Ground Floor, "Bhagya Sanket Co.Op.Hsg.Soc.Ltd", Survey No.99/1, Plot No.6, Near Shani Mandir , Jail Road, Village - Panchak , Taluka & District - Nashik, PIN Code - 422 006, State - Maharashtra, Country - India.

### VALUATION OPINION REPORT

This is to certify that the property bearing Commercial Shop No.1, Ground Floor, "Bhagya Sanket Co.Op.Hsq.Soc.Ltd", Survey No.99/1, Plot No.6, Near Shani Mandir, Jail Road, Village - Panchak, Taluka & District - Nashik, PIN Code - 422 006, State - Maharashtra, Country - India belongs to Shri.Suryanarayan Hariram Pandey