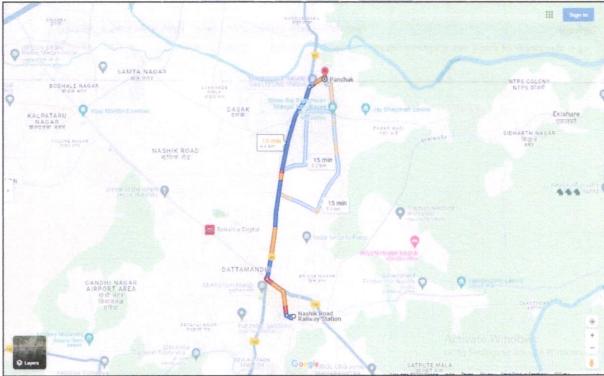

### Details of the property under consideration:

Name of Owner: Shri.Suryanarayan Hariram Pandey

Commercial Shop No.1, Ground Floor, "Bhagya Sanket Co.Op.Hsg.Soc.Ltd", Survey No.99/1, Plot No.6, Near Shani Mandir , Jail Road, Village - Panchak , Taluka & District - Nashik, PIN Code - 422 006, State - Maharashtra, Country - India.

### **VALUATION REPORT (IN RESPECT OF SHOP)**

| 1   | General                                                                                                                      |      | 112.00                                                                                                                                                                                                                                          |
|-----|------------------------------------------------------------------------------------------------------------------------------|------|-------------------------------------------------------------------------------------------------------------------------------------------------------------------------------------------------------------------------------------------------|
| 1.  | Purpose for which the valuation is made                                                                                      |      | To assess Fair Market value of the property for Bank Loan Purpose.                                                                                                                                                                              |
| 2.  | a) Date of inspection                                                                                                        | :    | 21.06.2024                                                                                                                                                                                                                                      |
|     | b) Date on which the valuation is made                                                                                       | :    | 28.06.2024                                                                                                                                                                                                                                      |
| 3.  | No. BP/347 Dated, 18.02.1992 issued Corporation.                                                                             | by A | ted.18.02.2021  ar.Vijay Kale Accompanying Commencement Certificate Executive Engineer Town Planning Nashik Municipal  No.LND/BP/347 Dated. 18.02.1992, issued by Nashik                                                                        |
|     | Copy of Occupancy Certificate Javak N     Corporation                                                                        | o.N  | IRV/881 Dated. 01.01.1994, issued by Nashik Municipal                                                                                                                                                                                           |
| 4.  | Name of the owner(s) and his / their address (es) with Phone no. (details of share of each owner in case of joint ownership) |      | Address: Commercial Shop No.1, Ground Floor "Bhagya Sanket Co.Op.Hsg.Soc.Ltd", Survey No.99/1, Plot No.6, Near Shani Mandir , Jai Road,Village – Panchak , Taluka & District - Nashik PIN Code – 422 006, State – Maharashtra, Country - India. |
|     |                                                                                                                              | ~    | Contact Person: Shri. Rajesh Pandey (Owner Representative) Contact No. +91 7660551576 Joint Ownership                                                                                                                                           |
| 5.  | Brief description of the property (Including Leasehold / freehold etc.)                                                      |      | The property is a Commercial Shop No.1 is located on Ground Floor.  The property is at 9.1 Km. distance from neares railway station Nashik Road.  Landmark: Near Shani Mandir                                                                   |
| 5a. | Total Lease Period & remaining period (if leasehold)                                                                         | :    | N.A. as the property is freehold.                                                                                                                                                                                                               |