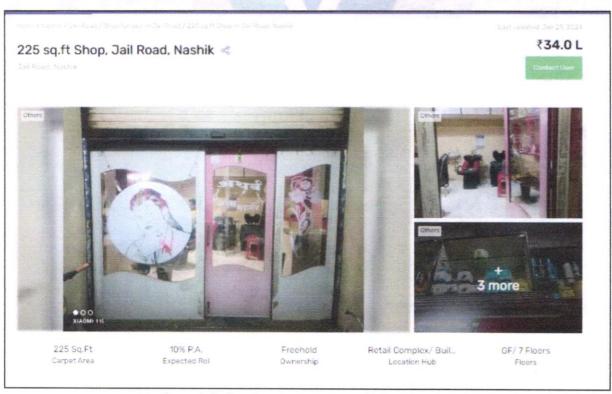

### Details of the property under consideration:

Name of Owner: Shri.Suryanarayan Hariram Pandey

Commercial Shop No.1, Ground Floor, "Bhagya Sanket Co.Op.Hsg.Soc.Ltd", Survey No.99/1, Plot No.6, Near Shani Mandir , Jail Road, Village - Panchak , Taluka & District - Nashik, PIN Code - 422 006, State - Maharashtra, Country - India.

### VALUATION OPINION REPORT

This is to certify that the property bearing Commercial Shop No.1, Ground Floor, "Bhagya Sanket Co.Op.Hsq.Soc.Ltd", Survey No.99/1, Plot No.6, Near Shani Mandir, Jail Road, Village - Panchak, Taluka & District - Nashik, PIN Code - 422 006, State - Maharashtra, Country - India belongs to Shri.Suryanarayan Hariram Pandey