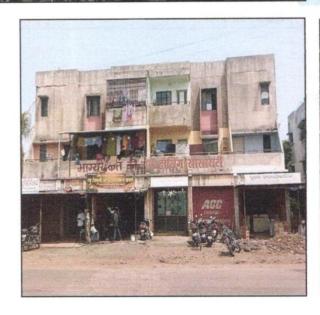

### Details of the property under consideration:

Name of Owner: Shri.Suryanarayan Hariram Pandey

Commercial Shop No.1, Ground Floor, "Bhagya Sanket Co.Op.Hsg.Soc.Ltd", Survey No.99/1, Plot No.6, Near Shani Mandir , Jail Road, Village - Panchak , Taluka & District - Nashik, PIN Code - 422 006, State - Maharashtra, Country - India.

### VALUATION OPINION REPORT

This is to certify that the property bearing Commercial Shop No.1, Ground Floor, "Bhagya Sanket Co.Op.Hsq.Soc.Ltd", Survey No.99/1, Plot No.6, Near Shani Mandir, Jail Road, Village - Panchak, Taluka & District - Nashik, PIN Code - 422 006, State - Maharashtra, Country - India belongs to Shri.Suryanarayan Hariram Pandey