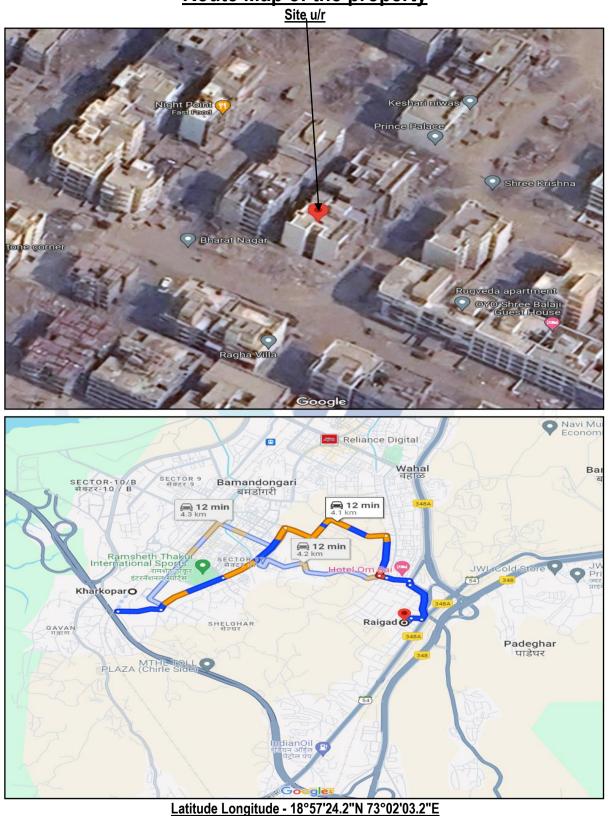

anoj Chalikwar Govt. Reg. Valuer Chartered Engineer (India) Reg. No. IBBI/RV/07/2018/10366 State Bank of India Empanelment No.: SME/TCC/2021-22/86/3

The undersigned has inspected the property detailed in the Valuation Report dated

. We are satisfied that the fair and reasonable market value of the property is on

(Rupees

Since 1989

only).

Date

Signature (Name & Designation of the Inspecting Official/s)

#### Countersigned (BRANCH MANAGER)

| Enclosures                                                 |          |
|------------------------------------------------------------|----------|
| Declaration-cum-undertaking from the valuer (Annexure- IV) | Attached |
| Model code of conduct for valuer - (Annexure - V)          | Attached |





Page 8 of 24

# Actual site photographs











# Route Map of the property <u>Site u/r</u>

Note: The Blue line shows the route to site from nearest railway station (Kharkopar - 4.1 km.)



# **Ready Reckoner Rate**

|       | Depa                |                           | istration and Stam<br>of Maharashtra        | p नोंदर्ण        | ो व मुद्रांव<br>महाराष्ट्र शा |                       | Real Provide |
|-------|---------------------|---------------------------|---------------------------------------------|------------------|-------------------------------|-----------------------|--------------|
|       |                     |                           | ual Statement of Ra<br>ाजारमूल्य दर पत्रक अ | -                | 0                             |                       |              |
| н     | ome                 |