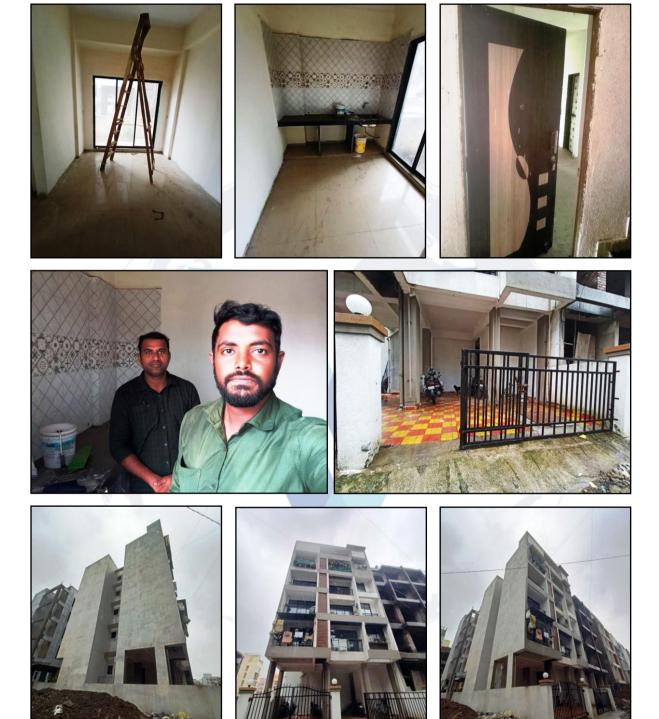

# Valuation Report of the Immovable Property

Details of the property under consideration:

Name of Owner: Mr. Jitendra Hemakant Verulkar & Mrs. Janhavi Jitendra Verulkar

Residential Flat No. 01, Ground Floor, "Shree Sai", Plot No. 197, Sector - 25A, Village - Pushpak (Vahal), Taluka - Panvel, District - Raigad, PIN – 410 206, State - Maharashtra, Country - India.

# VALUATION OPINION REPORT

This is to certify that the property bearing Residential Flat No. 01, Ground Floor, "Shree Sai", Plot No. 197, Sector - 25A, Village - Pushpak (Vahal), Taluka - Panvel, District - Raigad, PIN - 410 206, State - Maharashtra, Country - India belongs to Mr. Jitendra Hemakant Verulkar & Mrs. Janhavi Jitendra Verulkar.