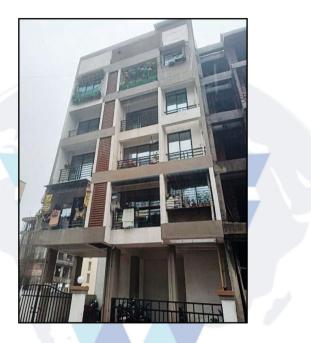

# Valuation Report of the Immovable Property

Details of the property under consideration:

Name of Owner: Mr. Jitendra Hemakant Verulkar & Mrs. Janhavi Jitendra Verulkar

Residential Flat No. 01, Ground Floor, "Shree Sai", Plot No. 197, Sector - 25A, Village - Pushpak (Vahal), Taluka - Panvel, District - Raigad, PIN – 410 206, State - Maharashtra, Country - India.

# VALUATION OPINION REPORT

This is to certify that the property bearing Residential Flat No. 01, Ground Floor, "Shree Sai", Plot No. 197, Sector - 25A, Village - Pushpak (Vahal), Taluka - Panvel, District - Raigad, PIN - 410 206, State - Maharashtra, Country - India belongs to Mr. Jitendra Hemakant Verulkar & Mrs. Janhavi Jitendra Verulkar.