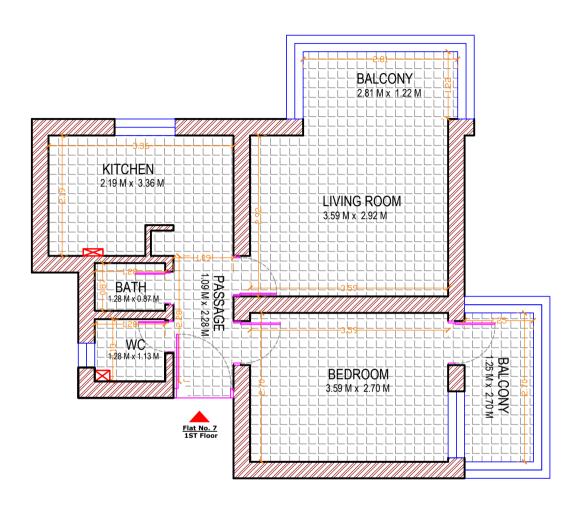

# TO WHOMSOEVER IT MAY CONCERN

This is to certify that we have carried out actual site measurements of Flat No. 7, 1st Floor, Kailash Kunj, Nathalal Parekh Marg, Wadala (West), Mumbai- 400 031, State - Maharashtra, Country - India belongs to Mr. Nirav Pramodbhai Sanghavi. The Carpet area of the said shop is Carpet Area = 441.00 Sq. Ft. i.e. 41.00 Sq. Mt. & Built Up Area = 529.20 Sq. Ft. i.e. 49.20 Sq. Mt.

# Carpet Area

Carpet Area = 423.91 Sq. Ft. i.e. 39.38 Sq.Mt. Built Up Area = 508.69 Sq. Ft. i.e. 47.25 Sq.Mt. (As per Site Measurement)

# P-LINE AREA

Carpet Area = 441.00 Sq. Ft. i.e. 41.00 Sq.Mt. Built Up Area = 529.20 Sq. Ft. i.e. 49.20 Sq.Mt. (Including Door Jamb)

Name Of Client: Mr. Nirav Pramodbhai Sanghavi

Address: Flat No. 7, 1st Floor, Kailash Kunj, Nathalal Parekh Marg,

Wadala (West), Mumbai- 400 031, State - Maharashtra, Country - India.

Signed By: Er. Manoj Chalikwar

Drawing By: Er. Bhavika Chavan

Visit By :Er.Bhavika Chavan

Date: 27/06/2024