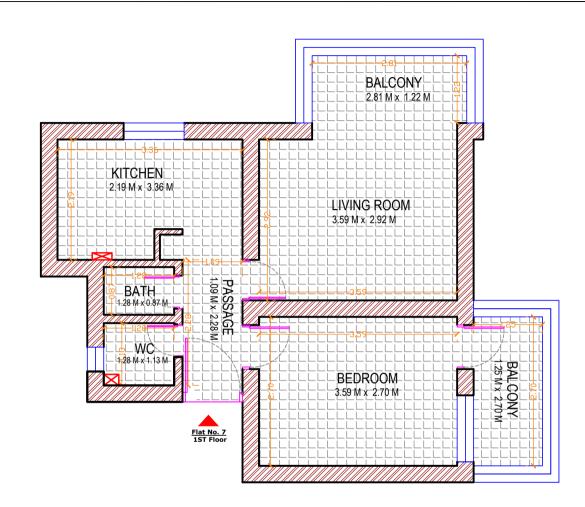

## Carpet Area

Carpet Area = 423.91 Sq. Ft. i.e. 39.38 Sq.Mt. Built Up Area = 508.69 Sq. Ft. i.e. 47.25 Sq.Mt. (As per Site Measurement)

## P-LINE AREA

Carpet Area = 441.00 Sq. Ft. i.e. 41.00 Sq.Mt. Built Up Area = 529.20 Sq. Ft. i.e. 49.20 Sq.Mt. (Including Door Jamb)

Name Of Client: Mr. Nirav Pramodbhai Sanghavi

Address: Flat No. 7, 1st Floor, Kailash Kunj, Nathalal Parekh Marg,

Wadala (West), Mumbai- 400 031, State - Maharashtra, Country - India.

Signed By: Er. Manoj Chalikwar

Drawing By: Er. Bhavika Chavan

Visit By :Er.Bhavika Chavan

Date: 27/06/2024