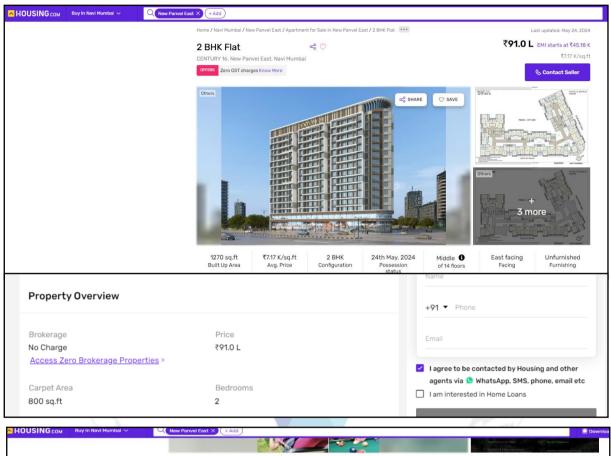

#### 1. Location Details:

The property is situated at **"Dwarka Rukmini"**, Proposed Residential Building on Plot No. 86, Sectoe – 17, New Panvel (West), Taluka - Panvel, District - Raigad, PIN – 410 206, State - Maharashtra, Country – India. It is about 3.5 Km. travel distance from Panvel railway station on Harbour Line of Central Railway. Surface transport to the property is by buses, Auto, taxis & private vehicles. The property is in developing locality. All the amenities like shops, banks, hotels, markets, schools, hospitals, etc. are all available in the surrounding locality. The locality is middle class & developing.