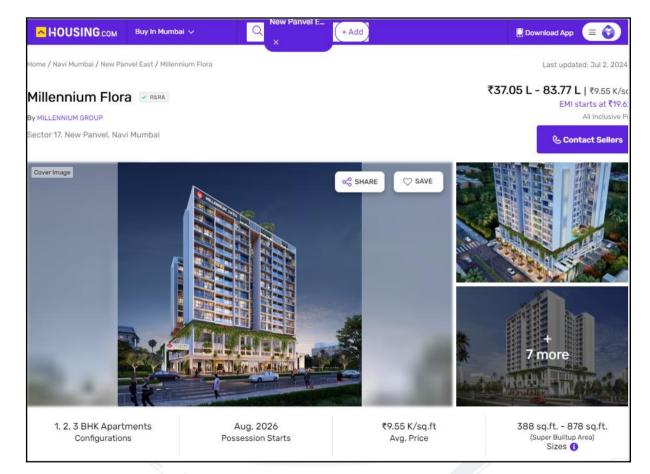

#### 1. Location Details:

The property is situated at **"Dwarka Rukmini"**, Proposed Residential Building on Plot No. 86, Sectoe – 17, New Panvel (West), Taluka - Panvel, District - Raigad, PIN – 410 206, State - Maharashtra, Country – India. It is about 3.5 Km. travel distance from Panvel railway station on Harbour Line of Central Railway. Surface transport to the property is by buses, Auto, taxis & private vehicles. The property is in developing locality. All the amenities like shops, banks, hotels, markets, schools, hospitals, etc. are all available in the surrounding locality. The locality is middle class & developing.