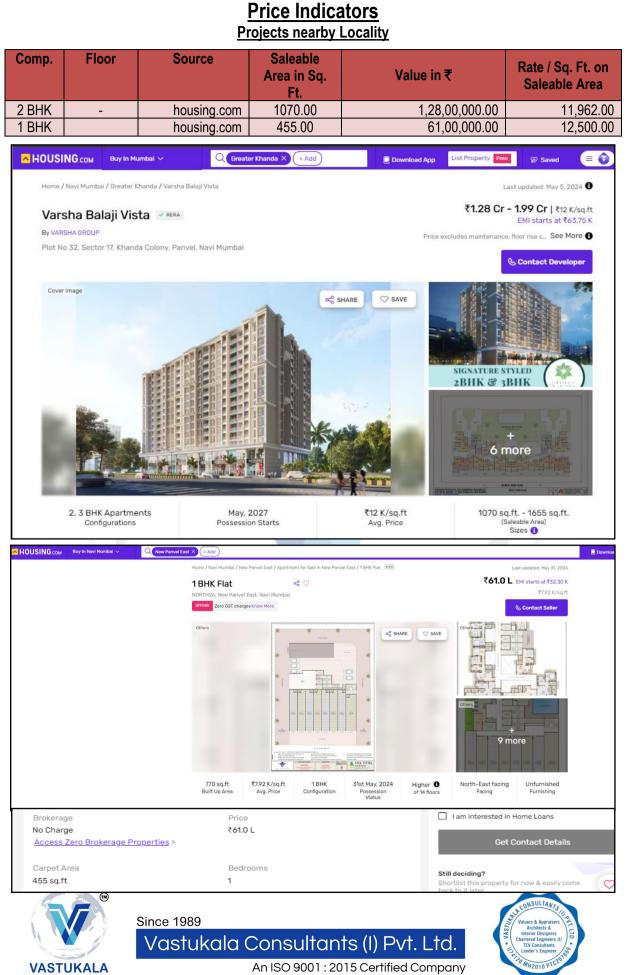

#### 1. Location Details:

The property is situated at **"Dwarka Rukmini"**, Proposed Residential Building on Plot No. 86, Sectoe – 17, New Panvel (West), Taluka - Panvel, District - Raigad, PIN – 410 206, State - Maharashtra, Country – India. It is about 3.5 Km. travel distance from Panvel railway station on Harbour Line of Central Railway. Surface transport to the property is by buses, Auto, taxis & private vehicles. The property is in developing locality. All the amenities like shops, banks, hotels, markets, schools, hospitals, etc. are all available in the surrounding locality. The locality is middle class & developing.