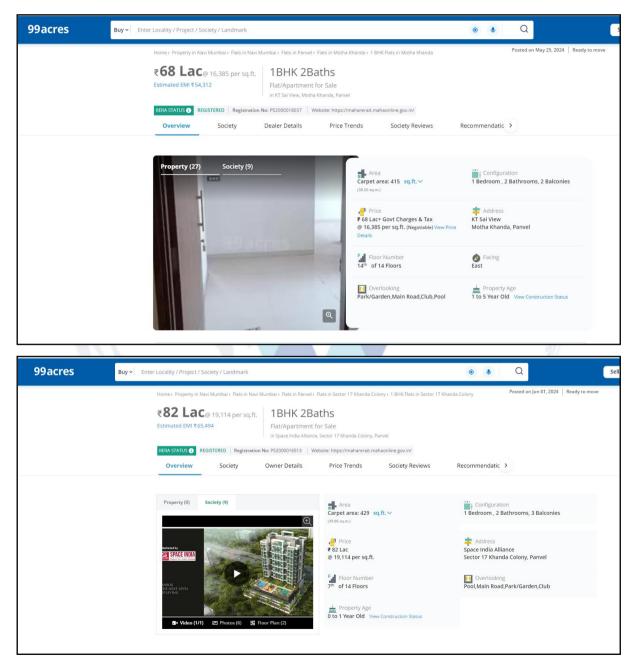

#### 1. Location Details:

The property is situated at **"Dwarka Rukmini"**, Proposed Residential Building on Plot No. 86, Sectoe – 17, New Panvel (West), Taluka - Panvel, District - Raigad, PIN – 410 206, State - Maharashtra, Country – India. It is about 3.5 Km. travel distance from Panvel railway station on Harbour Line of Central Railway. Surface transport to the property is by buses, Auto, taxis & private vehicles. The property is in developing locality. All the amenities like shops, banks, hotels, markets, schools, hospitals, etc. are all available in the surrounding locality. The locality is middle class & developing.