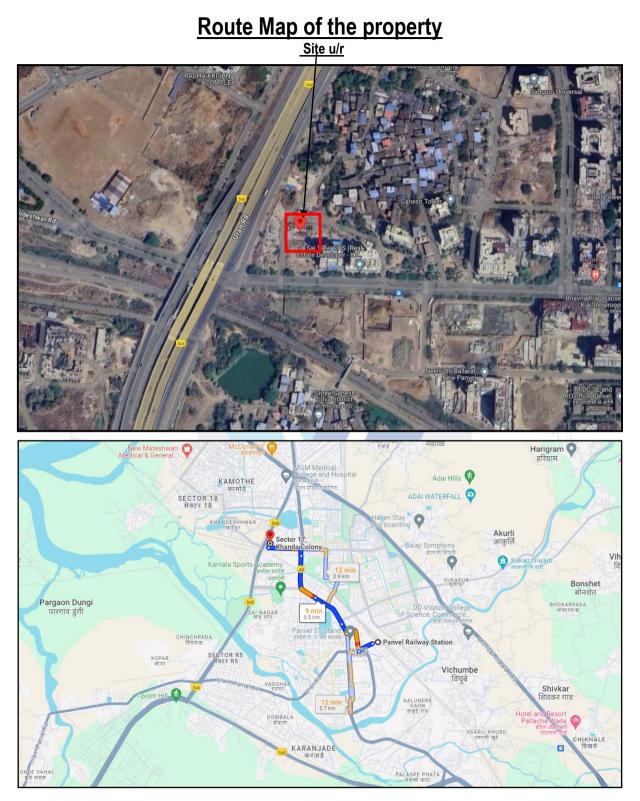

#### 1. Location Details:

The property is situated at **"Dwarka Rukmini"**, Proposed Residential Building on Plot No. 86, Sectoe – 17, New Panvel (West), Taluka - Panvel, District - Raigad, PIN – 410 206, State - Maharashtra, Country – India. It is about 3.5 Km. travel distance from Panvel railway station on Harbour Line of Central Railway. Surface transport to the property is by buses, Auto, taxis & private vehicles. The property is in developing locality. All the amenities like shops, banks, hotels, markets, schools, hospitals, etc. are all available in the surrounding locality. The locality is middle class & developing.