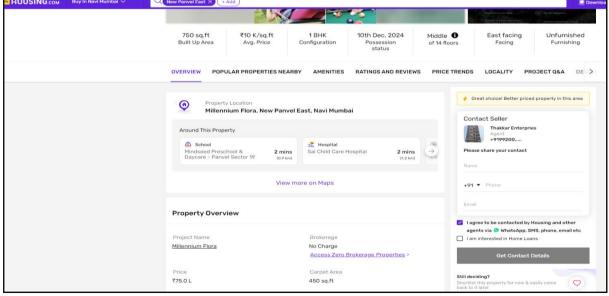

#### 1. Location Details:

The property is situated at **"Dwarka Rukmini"**, Proposed Residential Building on Plot No. 86, Sectoe – 17, New Panvel (West), Taluka - Panvel, District - Raigad, PIN – 410 206, State - Maharashtra, Country – India. It is about 3.5 Km. travel distance from Panvel railway station on Harbour Line of Central Railway. Surface transport to the property is by buses, Auto, taxis & private vehicles. The property is in developing locality. All the amenities like shops, banks, hotels, markets, schools, hospitals, etc. are all available in the surrounding locality. The locality is middle class & developing.