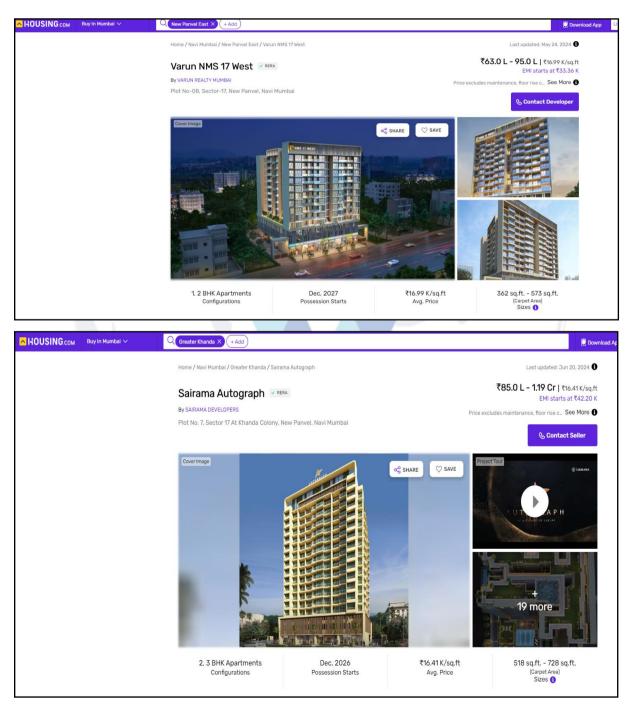

#### 1. Location Details:

The property is situated at **"Dwarka Rukmini"**, Proposed Residential Building on Plot No. 86, Sectoe – 17, New Panvel (West), Taluka - Panvel, District - Raigad, PIN – 410 206, State - Maharashtra, Country – India. It is about 3.5 Km. travel distance from Panvel railway station on Harbour Line of Central Railway. Surface transport to the property is by buses, Auto, taxis & private vehicles. The property is in developing locality. All the amenities like shops, banks, hotels, markets, schools, hospitals, etc. are all available in the surrounding locality. The locality is middle class & developing.