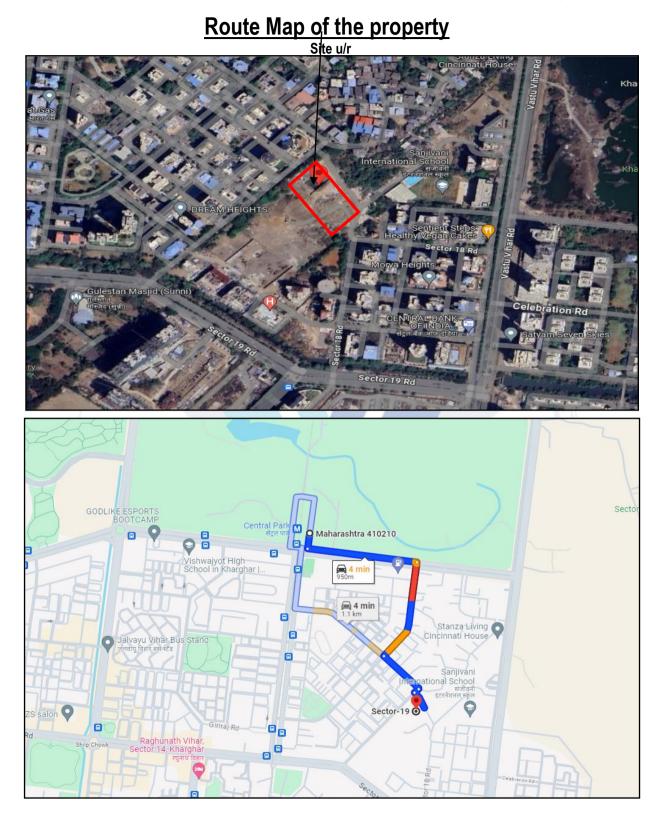

#### 1. Location Details:

The property is situated at **"Dwarka "**, Proposed Residential Building on Plot No.08, Sector – 19A, Village - Kharghar, KPC Jr. College Road, Taluka - Panvel, District - Raigad, Navi Mumbai, PIN – 410 210, State - Maharashtra, Country – India. It is about 950.00 Mtr. travel distance from Central Park Metro station on Harbour Line of Central Railway. Surface transport to the property is by buses, Auto, taxis & private vehicles. The property is in developed locality. All the amenities like shops, banks, hotels, markets, schools, hospitals, etc. are all available in the surrounding locality. The locality is middle class & developed.