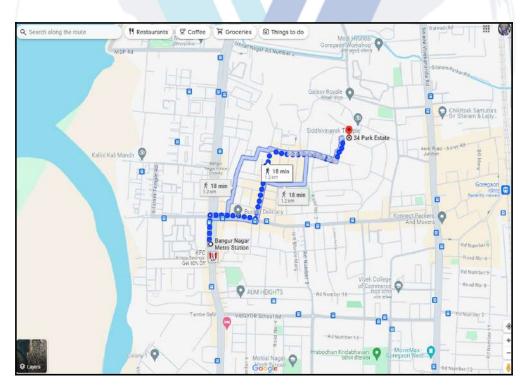

# Route Map of the property

Note: Red marks shows the exact location of the property

### Longitude Latitude: 19°10'0.8"N 72°50'29.6"E

Note: The Blue line shows the route to site distance from nearest Metro Station (Bangur Nagar - 1.2 Km.).