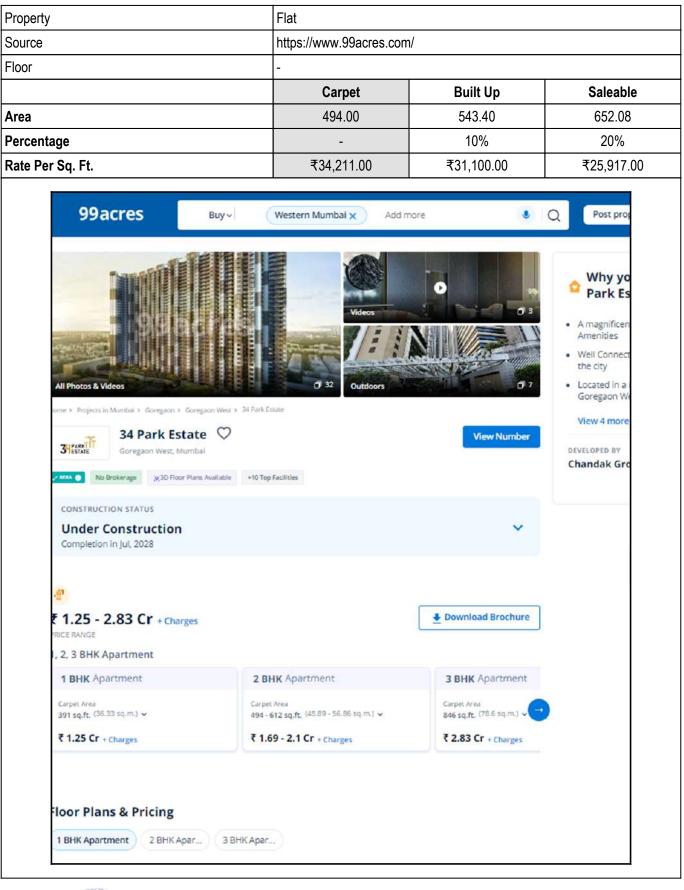

Vastukala Consultants (I) Pvt.

| I.    | Date of Purchase of Immovable Property                                                                                                                                     | : | 10/06/2024                        |
|-------|----------------------------------------------------------------------------------------------------------------------------------------------------------------------------|---|-----------------------------------|
| II.   | Purchase Price of immovable property                                                                                                                                       | : | ₹ 1,89,42,267.00                  |
| III.  | Book value of immovable property                                                                                                                                           | : | ₹ 2,01,09,267.00                  |
| IV.   | Fair Market Value of immovable property                                                                                                                                    | : | ₹ 2,22,14,000.00                  |
| V.    | Realizable Value of immovable property                                                                                                                                     | : | ₹ 1,99,92,600.00                  |
| VI.   | Distress Sale Value of immovable property                                                                                                                                  | : | ₹ 1,77,71,200.00                  |
| VII.  | Guideline Value (As Per Index-II)                                                                                                                                          | : | ₹ 1,20,43,548.00                  |
| VIII. | Insurable value of the property (673.20 Sq. Ft. X 3,000.00)                                                                                                                | : | ₹ 20,19,600.00                    |
| IX.   | Value of property of smilar nature in the same locality drawn<br>from any one of the popular property websites such as Magic<br>bricks, 99 Acres, Housing NHB Residex etc. | : | Please Refer Page No. 13, 14 & 15 |