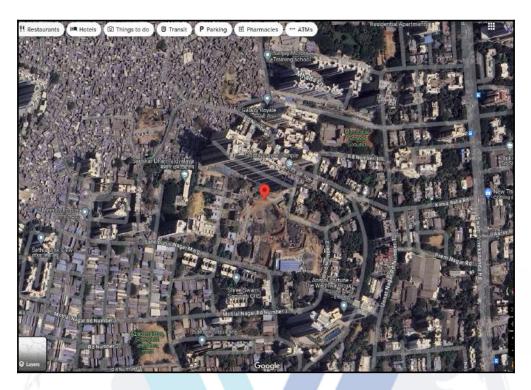

# Route Map of the property

Note: Red marks shows the exact location of the property

### Longitude Latitude: 19°10'0.8"N 72°50'29.6"E

Note: The Blue line shows the route to site distance from nearest Metro Station (Bangur Nagar - 1.2 Km.).