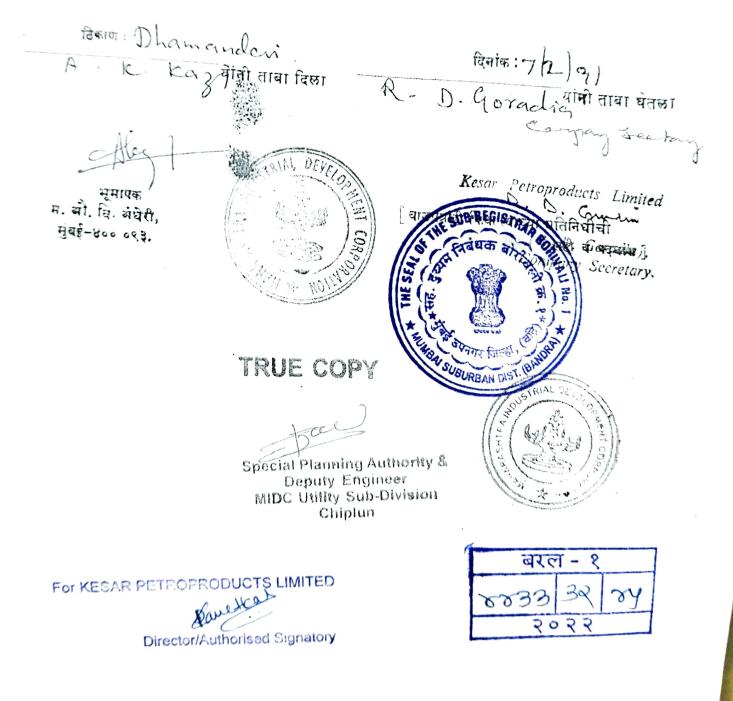

## कब्जा पावती

महाराष्ट्र औद्योगिक विकास महामंडळाच्या यसीने मां P·F- Corado ज्ञाणि औ/मेससं Koour Tohoproducts Logan वतीने श्री. R. D. Corado वानी आज Core गैराजीरेस आद्योगिक क्षेत्राच्या , जिल्हा Redrod महोल 900 8.0 चौरस मिष्टर क्षेत्रफळ असलेला भूखंड कमांक R.31, R-32 R-3द्यु, त्याची भूलडाच्या जागेवर प्रत्यक्ष मोजणी व सीमांकन केल्यानंतर, त्याचा कब्जा अनुकमे स्वाधीन केला व घेतला आहे.