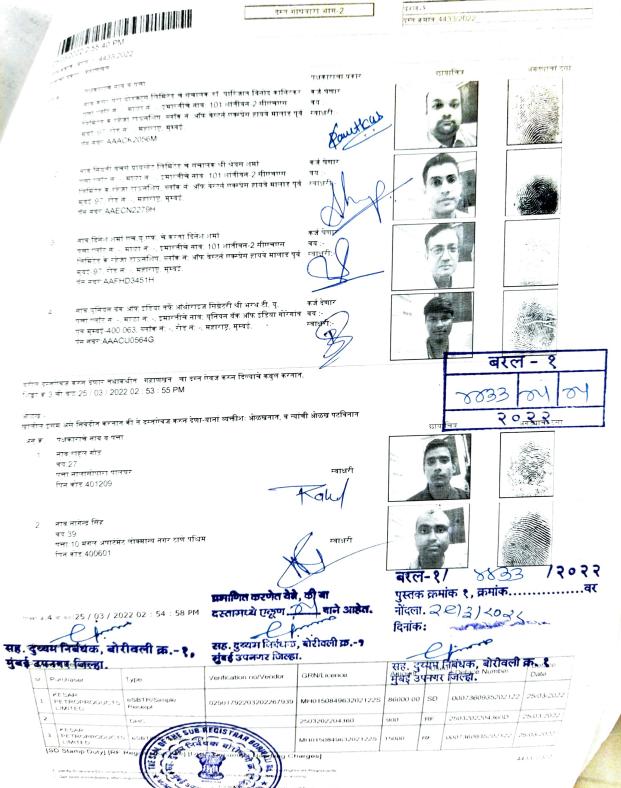

ertain दरन साम्यवारा आज.1 S and 2022 2 51 H.H. EN4 # 814 44 13/2023 . ITT 578. 4433/2022 rr 199 1 00-- श्रीवरणना + 2,85,06,000i-. 13 गर हू कि बराब रे प्राच करण्डीलेखाव 1000 February 25/03/2021 1000 0 43400 / / 1433 #\* ft 25-03-2022 গ্ৰাহাম্মনগঢ়নাৰ ধাৰ **বুৰিমন ৫ম প্ৰায় হাইয়া গৰ্ম ৰা**খান্যহাৰ কিইনে<sup>ন</sup>া बन्द है. द् 117 7 49 H R R E BR BIRT 15000 00 1799 F < 900 00 रूक हाकालकी <del>ही</del> प्रसामी सालग की 1 40 4 प्राप्ताकी मही। HINK 10000 200 guin federa, althud सह. दुष्यम निर्वचक, बोरीवली झ.-१, fin) overe fange मुंबई उपनगर जिल्हा. factors data datada - 1338 177 Arty Other Caste 1181 # 1.25 03 2022 03 40 17 END #E BH (HITER) 2843 71 18 1.0181 # 2.25 03 2022 02 51 01 PMA 40 90 (40) 10