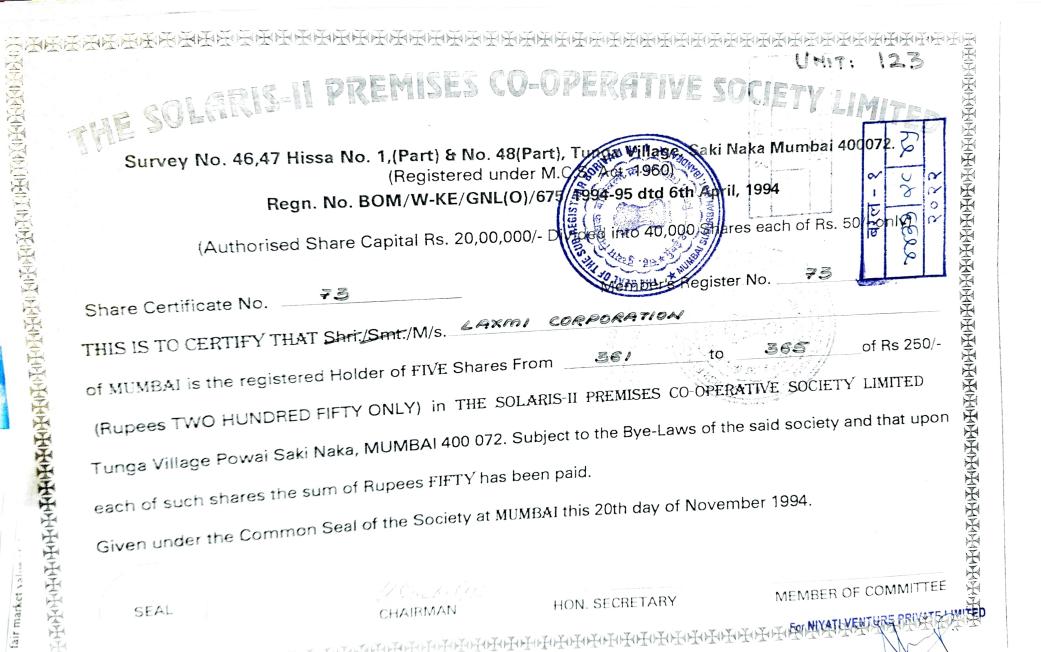

For KESAR PETROPRODUCTS LIMITED Paratea

Director/Aut

Males Telepher Berlingle within the limits of Memoriphi Componences of Connection Monterchers, acred in the Disponential con Chargosith & Arab Responsition Character of Messalius ( is and Messalius Californius (2) all that piece and rearrol of land bearing Plat Nos R.31, R 32 & R 33 adm. charge or there are a state any pair a state of some many and some and the pairs in the late Parabaram Industrial Area. None, Second and simulated or Villager Distance Tableta River Decent Rationality within the dilater limite of Observations and oncease within the limits of Kheel Municipal Construction for Regentration Sub-District of Kheel and Registration Disarries of Retroagen (3) all that preve and parcel of land bearing Plot No. D/7/1, admonstrate 53,202 seguntral along wh thereon in the Lote Paraburam Industrial Area situated at Village: Lote, Taluka Khed, District R village limits of Lote and outside within the limits Consucht in the Registration Sub District of Khed District of Ratnagiri, (4) Unit No.122, adm. 36.72 solution arraj, Unit No.123, adm 43.86 sq mtrs (Built-up area No.124, adm 26.70 sq.mtrs (Built-up area), on the 1st floor, in the society known as Solaris-II Premises Co-operative Society Ltd.", situated at Saki Vihar Road, Powai, Mumbai-400 072, constructed on land bearing CTS Nos.98, 100/1, 101/1 & 101, lying and being at Village: Tungve, within the limits of Municipal Corporation of Greater Mumbai, and in the Registration District & Sub Registration District of Mumbai City and Mumbai Suburban, (hereinafter referred to as the said Immovable Properties), more particularly described in schedule hereunder written.

8833

Ś

SUB-REGISTRAD

अपनगर जिल

Unit No.122, adm. 36.72 sq.mtrs. (Built-up area), Unit No.123, adm. 43.86 sq.mtrs. (Built-up area), Unit No.124, adm. 26.70 sq.mtrs. (Built-up area), on the 1st floor, in the society known as 'Solaris-II Premises Co-operative Society Ltd.', situated at Saki Vihar Road, Powai, Mumbai-400 072, constructed on land bearing CTS Nos.98, 100/1, 101/1 & 101, lying and being at Village: Tungve, within the limits of Municipal Corporation of Greater Mumbai, and in the Registration District & Sub Registration District of Mumbai City and Mumbai Suburban.