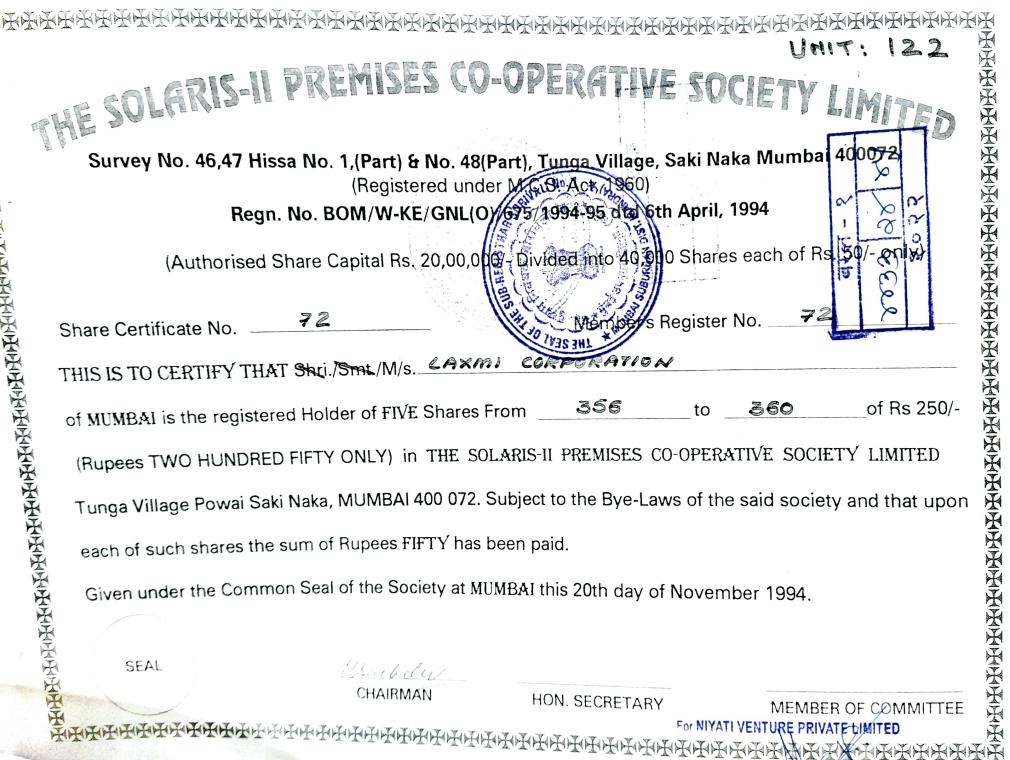

For KESAR PETROPRODUCTS LIMITED Paratea

Director/Aut

Males Telepher Berlingle within the limits of Memoriphi Componences of Connection Monterchers, acred in the Disponential con Chargosith & Arab Responsition Character of Messalius ( is and Messalius Californius (2) all that piece and rearrol of land bearing Plat Nos R.31, R 32 & R 33 adm. charge or there are a state any pair a state of some many and some and the pairs in the late Parabaram Industrial Area. None, Second and simulated or Villager Distance Tableta River Decent Rationality within the dilater limite of Observations and oncease within the limits of Kheel Municipal Construction for Regentration Sub-District of Kheel and Registration Disarries of Retroagen (3) all that preve and parcel of land bearing Plot No. D/7/1, admonstrate 53,202 seguntral along wh thereon in the Lote Paraburam Industrial Area situated at Village: Lote, Taluka Khed, District R village limits of Lote and outside within the limits Consucht in the Registration Sub District of Khed District of Ratnagiri, (4) Unit No.122, adm. 36.72 solution arraj, Unit No.123, adm 43.86 sq mtrs (Built-up area No.124, adm 26.70 sq.mtrs (Built-up area), on the 1st floor, in the society known as Solaris-II Premises Co-operative Society Ltd.", situated at Saki Vihar Road, Powai, Mumbai-400 072, constructed on land bearing CTS Nos.98, 100/1, 101/1 & 101, lying and being at Village: Tungve, within the limits of Municipal Corporation of Greater Mumbai, and in the Registration District & Sub Registration District of Mumbai City and Mumbai Suburban, (hereinafter referred to as the said Immovable Properties), more particularly described in schedule hereunder written.

8833

Ś

SUB-REGISTRAD

अपनगर जिल

Unit No.122, adm. 36.72 sq.mtrs. (Built-up area), Unit No.123, adm. 43.86 sq.mtrs. (Built-up area), Unit No.124, adm. 26.70 sq.mtrs. (Built-up area), on the 1st floor, in the society known as 'Solaris-II Premises Co-operative Society Ltd.', situated at Saki Vihar Road, Powai, Mumbai-400 072, constructed on land bearing CTS Nos.98, 100/1, 101/1 & 101, lying and being at Village: Tungve, within the limits of Municipal Corporation of Greater Mumbai, and in the Registration District & Sub Registration District of Mumbai City and Mumbai Suburban.