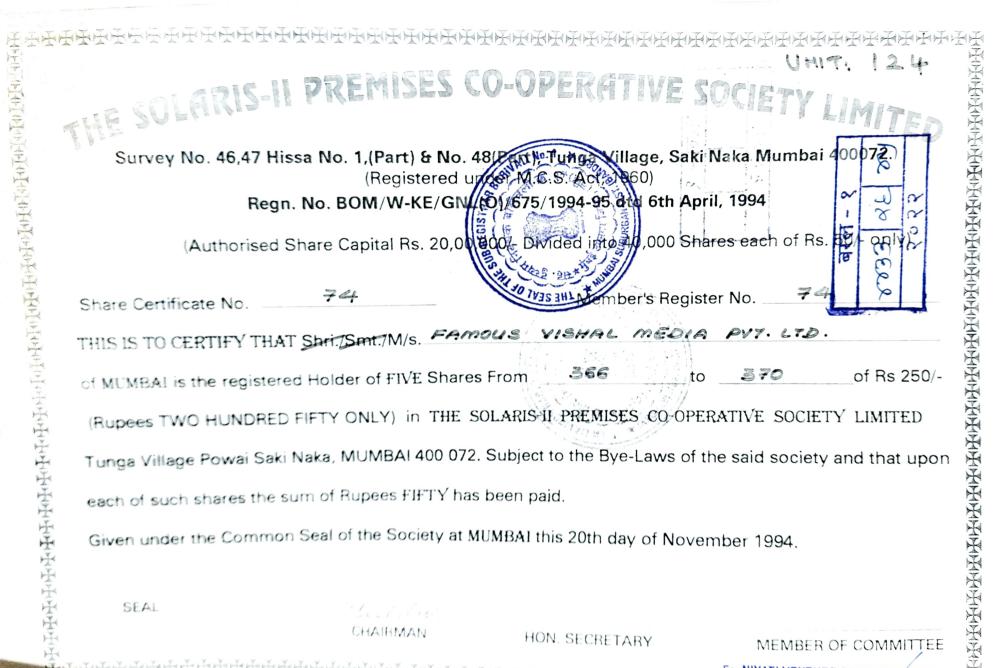

For KESAR PETROPRODUCTS LIMITED Paratea

Director/Aut

Males Telepher Berlingle within the limits of Memoriphi Componences of Connection Monterchers, acred in the Disponential con Chargosith & Arab Responsition Character of Messalius ( is and Messalius Californius (2) all that piece and rearrol of land bearing Plat Nos R.31, R 32 & R 33 adm. charge or there are a state any pair a state of some many and some and the pairs in the late Parabaram Industrial Area. None, Second and simulated or Villager Distance Tableta River Decent Rationality within the dilater limite of Observations and oncease within the limits of Kheel Municipal Construction for Regentration Sub-District of Kheel and Registration Disarries of Retroagen (3) all that preve and parcel of land bearing Plot No. D/7/1, admonstrate 53,202 seguntral along wh thereon in the Lote Paraburam Industrial Area situated at Village: Lote, Taluka Khed, District R village limits of Lote and outside within the limits Consucht in the Registration Sub District of Khed District of Ratnagiri, (4) Unit No.122, adm. 36.72 solution arraj, Unit No.123, adm 43.86 sq mtrs (Built-up area No.124, adm 26.70 sq.mtrs (Built-up area), on the 1st floor, in the society known as Solaris-II Premises Co-operative Society Ltd.", situated at Saki Vihar Road, Powai, Mumbai-400 072, constructed on land bearing CTS Nos.98, 100/1, 101/1 & 101, lying and being at Village: Tungve, within the limits of Municipal Corporation of Greater Mumbai, and in the Registration District & Sub Registration District of Mumbai City and Mumbai Suburban, (hereinafter referred to as the said Immovable Properties), more particularly described in schedule hereunder written.

8833

Ś

SUB-REGISTRAD

अपनगर जिल

Unit No.122, adm. 36.72 sq.mtrs. (Built-up area), Unit No.123, adm. 43.86 sq.mtrs. (Built-up area), Unit No.124, adm. 26.70 sq.mtrs. (Built-up area), on the 1st floor, in the society known as 'Solaris-II Premises Co-operative Society Ltd.', situated at Saki Vihar Road, Powai, Mumbai-400 072, constructed on land bearing CTS Nos.98, 100/1, 101/1 & 101, lying and being at Village: Tungve, within the limits of Municipal Corporation of Greater Mumbai, and in the Registration District & Sub Registration District of Mumbai City and Mumbai Suburban.