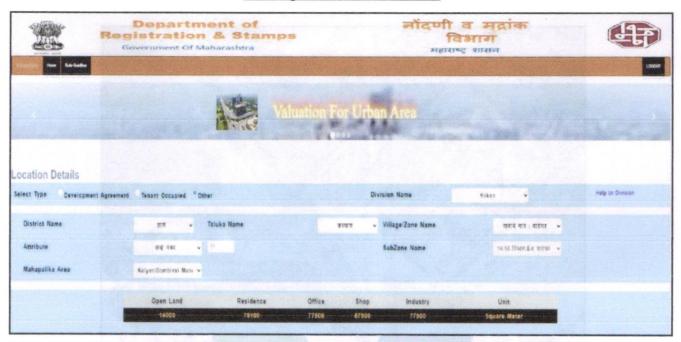

d                                            |  |  |
| Likely rental values in future                                                                                  | ₹ 1,00,800/- (Expected rental income per month) |  |  |
| Any likely income it may generate                                                                               | Rental Income                                   |  |  |







## **Actual Site Photographs**















Since 1989



## **Actual Site Photographs**











Since 1989



## Route Map of the property



Note: Red marks shows the exact location of the property



Longitude Latitude: 19°15'43.9"N 73°7'22.9"E

Note: The Blue line shows the route to site distance from nearest Railway Station (Kalyan - 4 Km).



Since 1989





## Ready Reckoner Rate



| Percentage after Depreciation as per table(D)  Rate to be adopted after considering depreciation [B + (C X D)] | 80,510.00