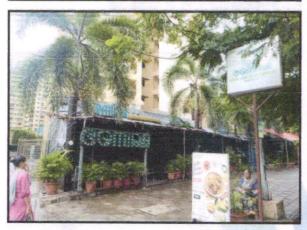

### Details of the property under consideration:

Name of Owner: Piyush Kirit Thakkar

Commercial Shop No. 16, Ground Floor, Building No B - 11, "Raunak City B - 11 Co.-Op. Hsg. Soc. Ltd.", Near Don Bosco School, Sector II, New/Current Survey No. 65/7, 66(Part), 64/1/2/1, 66/1 & Old Survey No. 51/1, 53/4, 50/3/2, 51/7, 50/3/3, 53/1 & Others, Adharwadi Jail Road, Village -Wadeghar, Taluka - Kalyan, District - Thane, Kalyan (West), PIN Code - 421 301, State -Maharashtra, India.

## VALUATION OPINION REPORT

This is to certify that the property bearing Commercial Shop No. 16, Ground Floor, Building No B - 11, "Raunak City B - 11 Co.-Op. Hsg. Soc. Ltd.", Near Don Bosco School, Sector II, New/Current Survey No. 65/7, 66(Part), 64/1/2/1, 66/1 & Old Survey No. 51/1, 53/4, 50/3/2, 51/7, 50/3/3, 53/1 & Others, Adharwadi Jail Road, Village -Wadeghar, Taluka - Kalyan, District - Thane, Kalyan (West), PIN Code - 421 301, State - Maharashtra, India belongs to Piyush Kirit Thakkar.