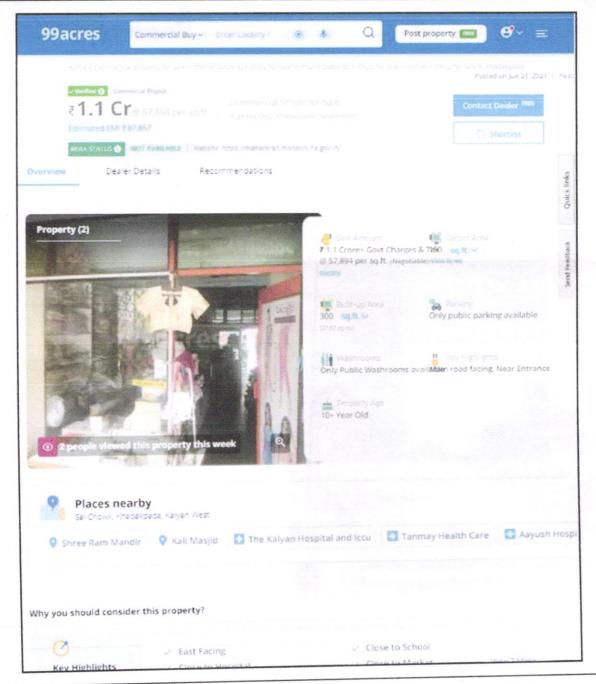

|  |  |



Since 1989







## **Price Indicators**

| Property         | Shop                    |                          |            |  |
|------------------|-------------------------|--------------------------|------------|--|
| Source           | https://www.99acres.com | https://www.99acres.com/ |            |  |
| Floor            |                         |                          |            |  |
|                  | Carpet                  | Built Up                 | Saleable   |  |
| Area             | 190.00                  | 228.00                   | 273.60     |  |
| Percentage       | -                       | 20%                      | 20%        |  |
| Rate Per Sq. Ft. | ₹57,895.00              | ₹48,246.00               | ₹40,205.00 |  |





Since 1989





| Property         | Shop                     |            |            |  |
|------------------|--------------------------|------------|------------|--|
| Source           | https://www.99acres.com/ |            |            |  |
| Floor            | •                        |            |            |  |
|                  | Carpet                   | Built Up   | Saleable   |  |
| Area             | 287.00                   | 344.40     | 413.28     |  |
| Percentage       |                          | 20%        | 20%        |  |
| Rate Per Sq. Ft. | ₹49,477.00               | ₹41,231.00 | ₹34,359.00 |  |









As a result of my appraisal and analysis, it is my considered opinion that the value of the above property in the prevailing condition with aforesaid speci