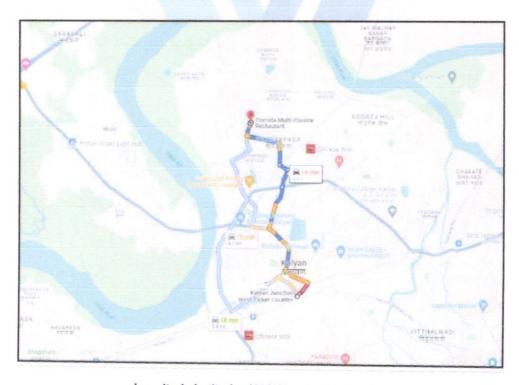

level must be incorporated) and their effect on | eneterosell ignetal.                          |
| Saleability                                                                                                     | Good                                          |
| Likely rental values in future                                                                                  | ₹ 98,800/- (Expected rental income per month) |
| Any likely income it may generate                                                                               | Rental Income                                 |









# **Actual Site Photographs**



















# **Actual Site Photographs**













Since 1989









# Route Map of the property



Note: Red marks shows the exact location of the property



Longitude Latitude: 19°15'43.9"N 73°7'22.9"E

Note: The Blue line shows the route to site distance from nearest Railway Station (Kalyan - 4 Km).



Since 1989





# **Ready Reckoner Rate**



| Stamp Duty Ready Reckoner Market Value Rate for Shop                      | 87900     |          |          |         |
|---------------------------------------------------------------------------|-----------|----------|----------|---------|
| No Increase onShop Located on Ground Floor                                |           |          |          |         |
| Stamp Duty Ready Reckoner Market Value Rate (After Increase/Decrease) (A) | 87,900.00 | Sq. Mtr. | 8,166.00 | Sq. Ft. |
| Stamp Duty Ready Reckoner Market value Rate for Land (B)                  | 14000     |          |          |