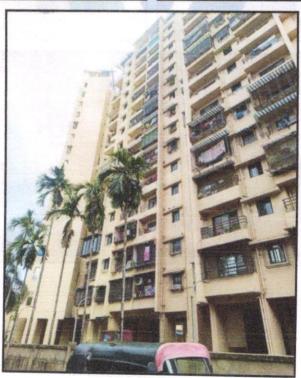

# Details of the property under consideration:

Name of Owner: Piyush Kirit Thakkar

Commercial Shop No. 15, Ground Floor, Building No B - 11, "Raunak City B - 11 Co.-Op. Hsg. Soc. Ltd.", Near Don Bosco School, Sector II, New/Current Survey No. 65/7, 66(Part), 64/1/2/1, 66/1 & Old Survey No. 51/1, 53/4, 50/3/2, 51/7, 50/3/3, 53/1 & Others, Adharwadi Jail Road, Village -Wadeghar, Taluka - Kalyan, District - Thane, Kalyan (West), PIN Code - 421 301, State -Maharashtra, India.

# VALUATION OPINION REPORT

This is to certify that the property bearing Commercial Shop No. 15, Ground Floor, Building No B - 11, "Raunak City B - 11 Co.-Op. Hsg. Soc. Ltd.", Near Don Bosco School, Sector II, New/Current Survey No. 65/7, 66(Part), 64/1/2/1, 66/1 & Old Survey No. 51/1, 53/4, 50/3/2, 51/7, 50/3/3, 53/1 & Others, Adharwadi Jail Road, Village -Wadeghar, Taluka - Kalyan, District - Thane, Kalyan (West), PIN Code - 421 301, State - Maharashtra, India belongs to Piyush Kirit Thakkar.