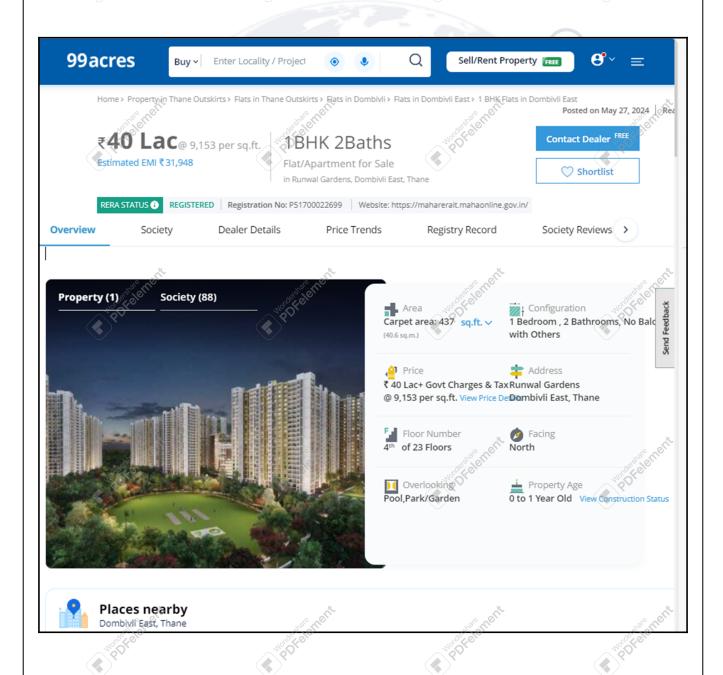

### **Details of the property under consideration:**

Name of Owner: Jitendra Devji Tirlotkar & Prerna Jitendra Tirlotkar

Residential Flat No. 703, 7th Floor, Building No 1, "Primerose MHADA 1 (EWS - 1)", MHADA Housing Scheme Code No. 355, Runwal Garden, Kalyan Shilphata Road, Village - Gharivali, Dombivli (East), Taluka - Kalyan, District - Thane, PIN Code - 421 204, State - Maharashtra, India.

## **VALUATION OPINION REPORT**

This is to certify that the property bearing Residential Flat No. 703, 7<sup>th</sup> Floor, Building No 1, **"Primerose MHADA 1 (EWS - 1)"**, MHADA Housing Scheme Code No. 355, Runwal Garden, Kalyan Shilphata Road, Village - Gharivali, Dombivli (East), Taluka - Kalyan, District - Thane, PIN Code - 421 204, State - Maharashtra, India belongs to **Jitendra Devji Tirlotkar & Prerna Jitendra Tirlotkar**.