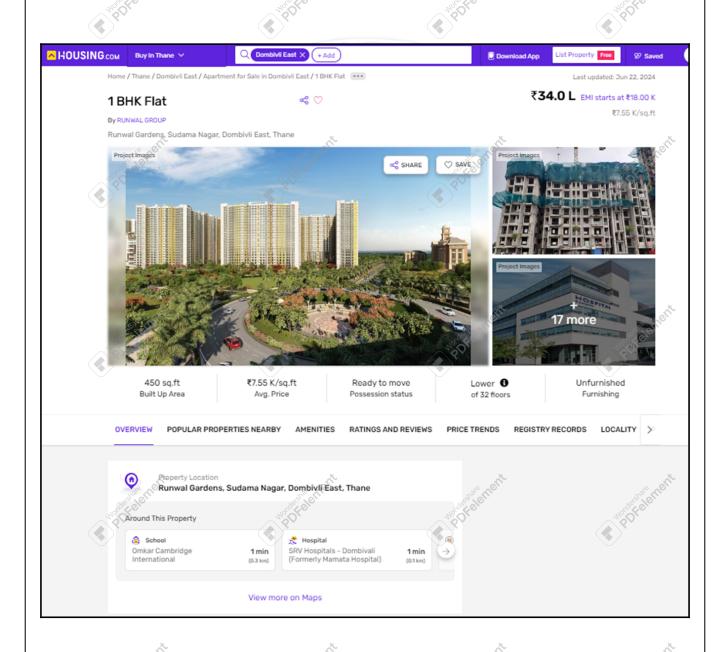

### **Details of the property under consideration:**

Name of Owner: Jitendra Devji Tirlotkar & Prerna Jitendra Tirlotkar

Residential Flat No. 703, 7th Floor, Building No 1, "Primerose MHADA 1 (EWS - 1)", MHADA Housing Scheme Code No. 355, Runwal Garden, Kalyan Shilphata Road, Village - Gharivali, Dombivli (East), Taluka - Kalyan, District - Thane, PIN Code - 421 204, State - Maharashtra, India.

## **VALUATION OPINION REPORT**

This is to certify that the property bearing Residential Flat No. 703, 7<sup>th</sup> Floor, Building No 1, **"Primerose MHADA 1 (EWS - 1)"**, MHADA Housing Scheme Code No. 355, Runwal Garden, Kalyan Shilphata Road, Village - Gharivali, Dombivli (East), Taluka - Kalyan, District - Thane, PIN Code - 421 204, State - Maharashtra, India belongs to **Jitendra Devji Tirlotkar & Prerna Jitendra Tirlotkar**.