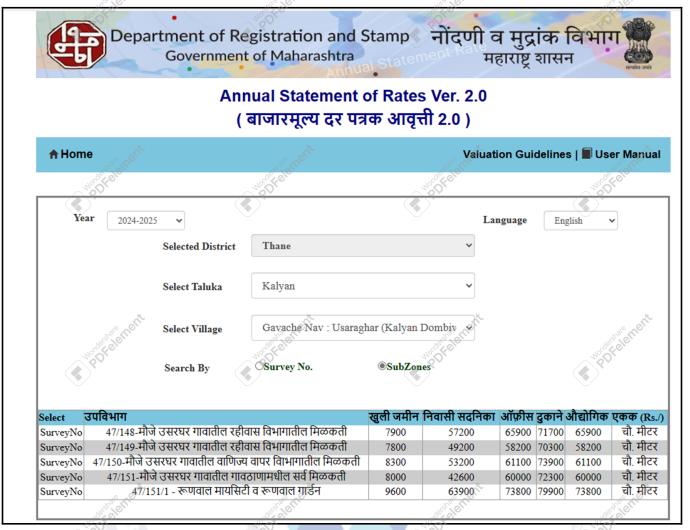

e                                                                                                                                                                                         | Rental Income                            |





## **Actual Site Photographs**







Word Felement

Who he had been to the state of the state of

Who had a state of the state of

The Property of the Party of th



Since 1989

Vastukala Consultants (I) Pvt. Ltd.



## Route Map of the property



Note: Red marks shows the exact location of the property



Longitude Latitude: 19°10'59.0"N 73°4'52.1"E

Note: The Blue line shows the route to site distance from nearest Railway Station (Dombivli - 6.0 Km.).



Vastukala Consultants (I) Pvt. Ltd. An ISO 9001: 2015 Certified Company

## **Ready Reckoner Rate**



| $\sim$ 0 $^{\circ}$ |                                                | _ O V                                                          |                                                                         |
|---------------------|------------------------------------------------|----------------------------------------------------------------|-------------------------------------------------------------------------|
| 63900               |                                                |                                                                |                                                                         |
| 3195                |                                                | / /                                                            |