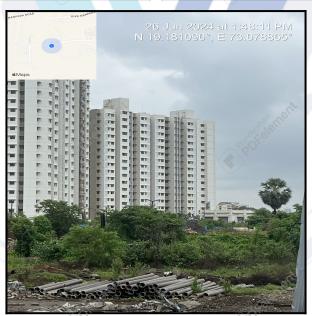

### **Details of the property under consideration:**

Name of Owner: Jitendra Devji Tirlotkar & Prerna Jitendra Tirlotkar

Residential Flat No. 703, 7th Floor, Building No 1, "Primerose MHADA 1 (EWS - 1)", MHADA Housing Scheme Code No. 355, Runwal Garden, Kalyan Shilphata Road, Village - Gharivali, Dombivli (East), Taluka - Kalyan, District - Thane, PIN Code - 421 204, State - Maharashtra, India.

Latitude Longitude: 19°10'59.0"N 73°4'52.1"E

## **VALUATION OPINION REPORT**

This is to certify that the property bearing Residential Flat No. 703, 7<sup>th</sup> Floor, Building No 1, **"Primerose MHADA 1 (EWS - 1)"**, MHADA Housing Scheme Code No. 355, Runwal Garden, Kalyan Shilphata Road, Village - Gharivali, Dombivli (East), Taluka - Kalyan, District - Thane, PIN Code - 421 204, State - Maharashtra, India belongs to **Jitendra Devji Tirlotkar & Prerna Jitendra Tirlotkar**.