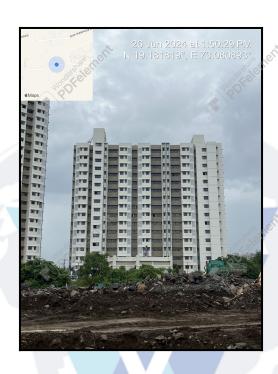

## **VALUATION OPINION REPORT**

This is to certify that the property bearing Residential Flat No. 703, 7<sup>th</sup> Floor, Building No 1, **"Primerose MHADA 1 (EWS - 1)"**, MHADA Housing Scheme Code No. 355, Runwal Garden, Kalyan Shilphata Road, Village - Gharivali, Dombivli (East), Taluka - Kalyan, District - Thane, PIN Code - 421 204, State - Maharashtra, India belongs to **Jitendra Devji Tirlotkar & Prerna Jitendra Tirlotkar**.

Boundaries of the property

North : Open Plot

South : Road

East : Open Plot

West : EWS - LIG Building No. 2

Considering various parameters recorded, existing economic scenario, and the information that is available with reference to the development of neighbourhood and method selected for valuation, we are of the opinion that, the property premises can be assessed for this particular purpose at ₹ 35,40,000.00 (Rupees Thirty Five Lakh Forty Thousand Only). ❖