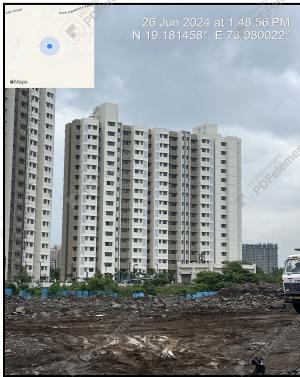

## **VALUATION OPINION REPORT**

This is to certify that the property bearing Residential Flat No. 703, 7<sup>th</sup> Floor, Building No 1, **"Primerose MHADA 1 (EWS - 1)"**, MHADA Housing Scheme Code No. 355, Runwal Garden, Kalyan Shilphata Road, Village - Gharivali, Dombivli (East), Taluka - Kalyan, District - Thane, PIN Code - 421 204, State - Maharashtra, India belongs to **Jitendra Devji Tirlotkar & Prerna Jitendra Tirlotkar**.

Boundaries of the property

North : Open Plot

South : Road

East : Open Plot

West : EWS - LIG Building No. 2

Considering various parameters recorded, existing economic scenario, and the information that is available with reference to the development of neighbourhood and method selected for valuation, we are of the opinion that, the property premises can be assessed for this particular purpose at ₹ 35,40,000.00 (Rupees Thirty Five Lakh Forty Thousand Only). ❖