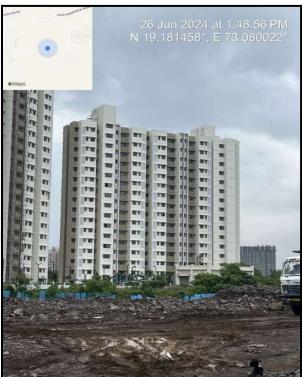

| Good                                     |  |
| Likely rental values in future                                                                                                                                                                                            | 8,800/- Expected rental income per month |  |
| Any likely income it may generate                                                                                                                                                                                         | Rental Income                            |  |





# **Actual Site Photographs**









# **Route Map of the property**



Note: Red marks shows the exact location of the property



Longitude Latitude: 19°10'59.0"N 73°4'52.1"E

Note: The Blue line shows the route to site distance from nearest Railway Station (Dombivli - 6.0 Km.).





# **Ready Reckoner Rate**



| Stamp Duty Ready Reckoner Market Value Rate for Flat                      | 63900     |          | al 1     |         |
|---------------------------------------------------------------------------|-----------|----------|----------|---------|
| Increase by 5% on Flat Located on 7 <sup>th</sup> Floor                   | 3195      |          |          |         |
| Stamp Duty Ready Reckoner Market Value Rate (After Increase/Decrease) (A) | 67,095.00 | Sq. Mtr. | 6,233.00 | Sq. Ft. |
| Stamp Duty Ready Reckoner