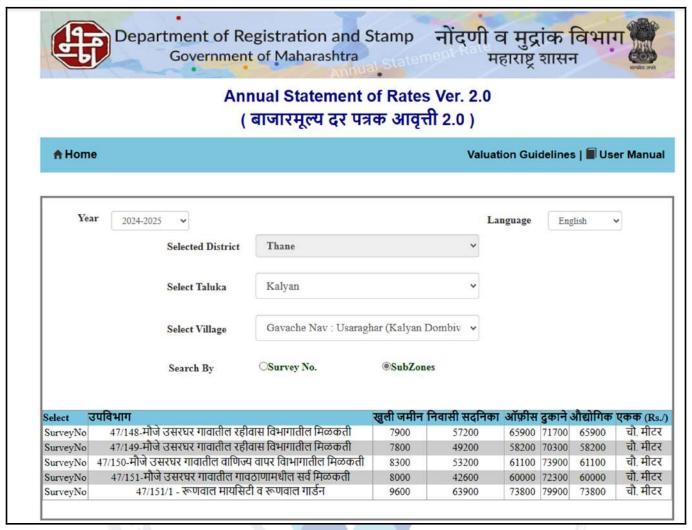

# **Ready Reckoner Rate**

| Stamp Duty Ready Reckoner Market Value Rate for Flat                      | 63900     |          | al 1     |         |
|---------------------------------------------------------------------------|-----------|----------|----------|---------|
| Increase by 5% on Flat Located on 7 <sup>th</sup> Floor                   | 3195      |          |          |         |
| Stamp Duty Ready Reckoner Market Value Rate (After Increase/Decrease) (A) | 67,095.00 | Sq. Mtr. | 6,233.00 | Sq. Ft. |
| Stamp Duty Ready Reckoner Market value Rate for Land (B)                  | 9600      |          |          |         |
| The difference between land rate and building rate(A-B=C)                 | 57,495.00 |          |          |         |
| Percentage after Depreciation as per table(D)                             | 100%      |          |          |         |
| Rate to be adopted after considering depreciation [B + (C X D)]           | 67,095.00 | Sq. Mtr. | 6,233.00 | Sq. Ft. |