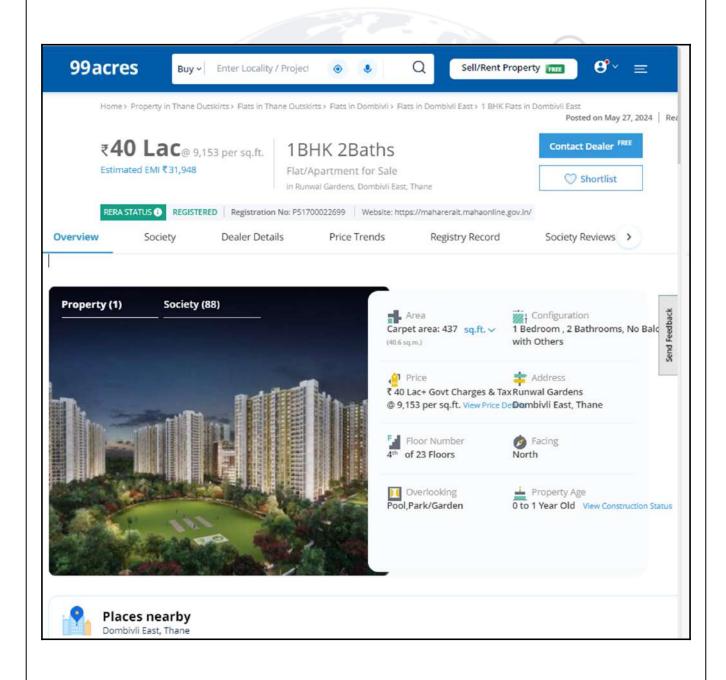

# **Price Indicators**

| Property         | Runwal Gardens, Dombiv   | Runwal Gardens, Dombivali East |   |  |  |  |
|------------------|--------------------------|--------------------------------|---|--|--|--|
| Source           | https://www.99acres.com  | nttps://www.99acres.com/       |   |  |  |  |
| Floor            | 4th                      |                                |   |  |  |  |
|                  | Carpet Built Up Saleable |                                |   |  |  |  |
| Area             | 437.00                   | 480.70                         | - |  |  |  |
| Percentage       | -                        | 10%                            | - |  |  |  |
| Rate Per Sq. Ft. | ₹9,153.00                | ₹8,321.00                      | - |  |  |  |