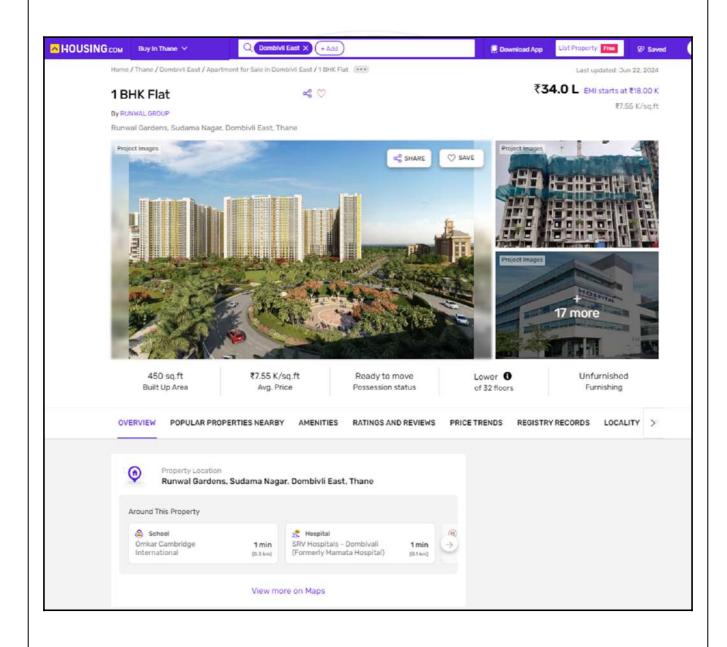

| Property         | Runwal Gardens, Dombi | Runwal Gardens, Dombivali East |          |  |
|------------------|-----------------------|--------------------------------|----------|--|
| Source           | Housing.Com           | Housing.Com                    |          |  |
| Floor            | 4th                   | 4th                            |          |  |
|                  | Carpet                | Built Up                       | Saleable |  |
| Area             | 355.00                | 390.50                         | -        |  |
| Percentage       | -                     | 10%                            | -        |  |
| Rate Per Sq. Ft. | ₹11,268.00            | ₹10,243.00                     | -        |  |