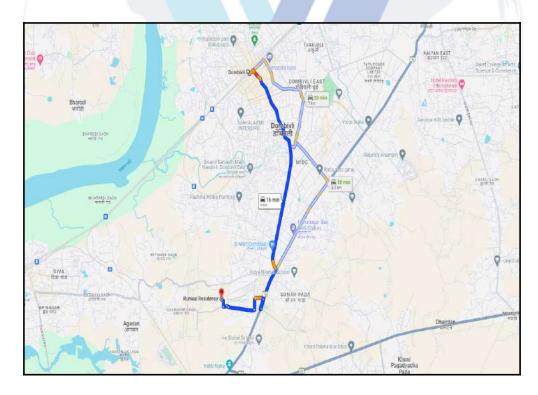

# **Route Map of the property**

Note: Red marks shows the exact location of the property

Longitude Latitude: 19°10'59.0"N 73°4'52.1"E

Note: The Blue line shows the route to site distance from nearest Railway Station (Dombivli - 6.0 Km.).