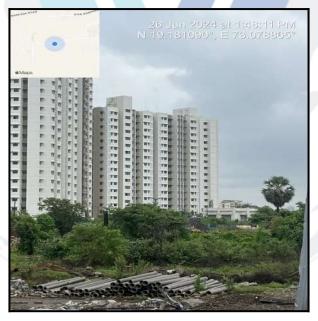

| Good                                     |  |
| Likely rental values in future                                                                                                                                                                                            | 8,800/- Expected rental income per month |  |
| Any likely income it may generate                                                                                                                                                                                         | Rental Income                            |  |





# **Actual Site Photographs**









# **Route Map of the property**



Note: Red marks shows the exact location of the property



Longitude Latitude: 19°10'59.0"N 73°4'52.1"E

Note: The Blue line shows the route to site distance from nearest Railway Station (Dombivli - 6.0 Km.).





# **Ready Reckoner Rate**



| Stamp Duty Ready Reckoner Market Value Rate for Flat                      | 63900     |          | al 1     |         |
|---------------------------------------------------------------------------|-----------|----------|----------|---------|
| Increase by 5% on Flat Located on 7 <sup>th</sup> Floor                   | 3195      |          |          |         |
| Stamp Duty Ready Reckoner Market Value Rate (After Increase/Decrease) (A) | 67,095.00 | Sq. Mtr. | 6,233.00 | Sq. Ft. |
| Stamp Duty Ready Reckoner M