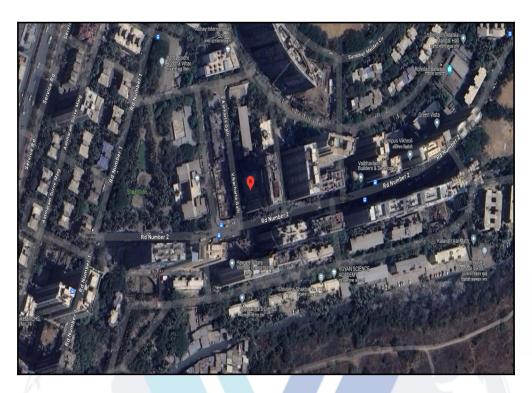

| Good                                                                |
| Likely rental values in future                                                                                                                                                                                                     | 21,000/- Expected rental income per month after building completion |
| Any likely income it may generate                                                                                                                                                                                                  | Rental Income                                                       |







## Actual Site Photographs





Since 1989



An ISO 9001 : 2015 Certified Company

## Route Map of the property



Note: Red marks shows the exact location of the property



#### Longitude Latitude: 19°6'52.4"N 72°56'15.3"E

Note: The Blue line shows the route to site distance from nearest Railway Station (Vikhroli - 1.5 Km.).



## **Ready Reckoner Rate**

|             | Department of Registration & Stamps नोंदणी व मुद्रांक विभाग<br>Government of Maharashtra महाराष्ट्र शासन                       |           |
|-------------|--------------------------------------------------------------------------------------------------------------------------------|-----------|
|             | नोंदणी व मुद्रांक विभाग, महाराष्ट्र शासन                                                                                       |           |
|             | बाजारमूल्य दर पत्रक