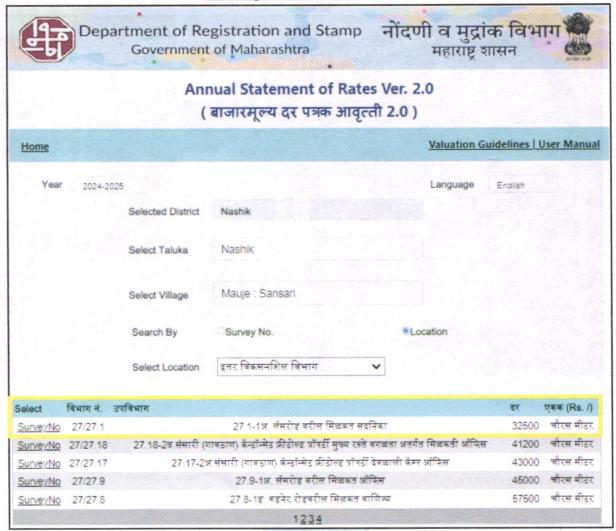

Since 1989

| 10    | lease            | hold)                                                                                                                                        |   |                                                                                                            |                                                                                                                                                                       |
|-------|------------------|----------------------------------------------------------------------------------------------------------------------------------------------|---|------------------------------------------------------------------------------------------------------------|-----------------------------------------------------------------------------------------------------------------------------------------------------------------------|
| 6.    | Locat            | ion of property                                                                                                                              | : |                                                                                                            |                                                                                                                                                                       |
|       | a)               | Plot No. / Survey No.                                                                                                                        | : | Survey No. 60 H No 3 to 4                                                                                  | - 1 to 4                                                                                                                                                              |
| nu, n | b)               | Door No.                                                                                                                                     | : | Residential Unit No. 003                                                                                   |                                                                                                                                                                       |
|       | c)               | T.S. No. / Village                                                                                                                           | : | Village – Sansari                                                                                          |                                                                                                                                                                       |
|       | d)               | Ward / Taluka                                                                                                                                | : | Taluka – Nashik                                                                                            |                                                                                                                                                                       |
|       | e)               | Mandal / District                                                                                                                            | : | District – Nashik                                                                                          |                                                                                                                                                                       |
|       | f)               | Date of issue and validity of layout of approved map / plan                                                                                  | : | Copy of Approved Building 8/ 91 dated.04.01.2006 i Cantonment Board.                                       |                                                                                                                                                                       |
|       | g)               | Approved map / plan issuing authority                                                                                                        | : | Deolali Cantonment Board                                                                                   |                                                                                                                                                                       |
|       | h)               | Whether genuineness or authenticity of approved map/ plan is verified                                                                        | : | Yes                                                                                                        |                                                                                                                                                                       |
|       | i)               | Any other comments by our empanelled valuers on authentic of approved plan                                                                   |   | No                                                                                                         | (Tim)                                                                                                                                                                 |
| 7.    | Posta            | I address of the property                                                                                                                    | : | C2, Red Colour Wash, "<br>Survey No. 60 H No 3 to<br>Rajinder Singh Ji Maharaj<br>Society, Off Anand Road, | Ground Floor, Building No.  Vini Park - Phase III ",  o 4 - 1 to 4, Behind Sant Satsang Ground, Indrayan Deolali, Village - Sansari, PIN Code - 422 401, State India. |
| 8.    | City /           | Town                                                                                                                                         | : | Nashik                                                                                                     |                                                                                                                                                                       |
|       | Residential area |                                                                                                                                              | : | Yes                                                                                                        |                                                                                                                                                                       |
|       | Comr             | nercial area                                                                                                                                 | : | No                                                                                                         |                                                                                                                                                                       |
|       | Indus            | trial area                                                                                                                                   | 1 | No                                                                                                         |                                                                                                                                                                       |
| 9.    | Class            | ification of the area                                                                                                                        | : |                                                                                                            | Military and again                                                                                                                                                    |
|       | i) Hig           | h / Middle / Poor                                                                                                                            | : | Middle Class                                                                                               |                                                                                                                                                                       |
|       | ii) Urb          | oan / Semi Urban / Rural                                                                                                                     | : | Urban                                                                                                      |                                                                                                                                                                       |
| 10.   |                  | ng under Corporation limit / Village hhayat / Municipality                                                                                   |   | Village – Sansari<br>Deolali Cantonment Board                                                              |                                                                                                                                                                       |
| 11.   | Govt.<br>Act) o  | her covered under any State / Central<br>enactments (e.g., Urban Land Ceiling<br>or notified under agency area/ scheduled<br>cantonment area | · | No                                                                                                         |                                                                                                                                                                       |
| 13.   | Dimer            | nsions / Boundaries of the Property / ing                                                                                                    |   | As per Actual Site                                                                                         | As per the Plan                                                                                                                                                       |
|       | North            | and 1/2 hora, 3 1                                                                                                                            | : | Farm                                                                                                       | Farm                                                                                                                                                                  |
|       | South            |                                                                                                                                              | : | C-1 Building                                                                                               | C-1 Building                                                                                                                                                          |
|       | East             | Takke 2                                                                                                                                      | : | Farm                                                                                                       | Farm                                                                                                                                                                  |
|       | West             |                                                                                                                                              | : | Parking & C-3 Building                                                                                     | Parking & C-3 Building                                                                                                                                                |
|       | Unit             | - 19.708# U.J.                                                                                                                               |   | As per Actual Site                                                                                         | As per the Plan                                                                                                                                                       |