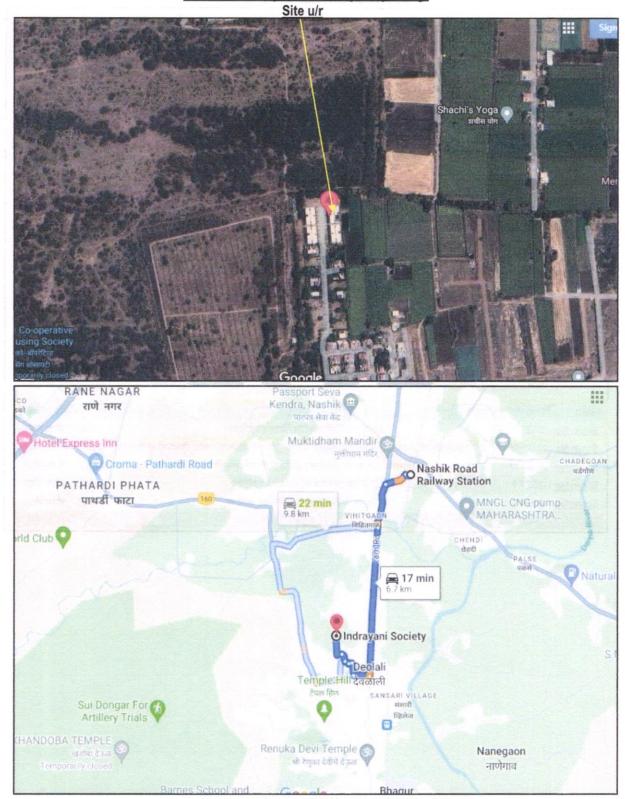

**VALUATION REPORT (IN RESPECT OF UNIT)** 

| 1  | Ger                                     | neral                                                                                                                                                                |               | Satsang Graum House and totally Control of                                                                                                                                                                                                                                                                                                                                                                                                                                                             |
|----|-----------------------------------------|----------------------------------------------------------------------------------------------------------------------------------------------------------------------|---------------|--------------------------------------------------------------------------------------------------------------------------------------------------------------------------------------------------------------------------------------------------------------------------------------------------------------------------------------------------------------------------------------------------------------------------------------------------------------------------------------------------------|
| 1. | Pur                                     | pose for which the valuation is made                                                                                                                                 | :             | To assess Fair Market value of the property for Bank Loan Purpose.                                                                                                                                                                                                                                                                                                                                                                                                                                     |
| 2. | a)                                      | Date of inspection                                                                                                                                                   | :             | 20.06.2024                                                                                                                                                                                                                                                                                                                                                                                                                                                                                             |
|    | b)                                      | Date on which the valuation is made                                                                                                                                  | :             | 25.06.2024                                                                                                                                                                                                                                                                                                                                                                                                                                                                                             |
|    |                                         | Cantonment Board.  3) Copy of Commencement Certificate Vio Deolali Cantonment Board.  4) Copy of RERA Registration Certificate Maharashtra Real Estate Regulatory Au | 235 de N cate | 59/ BLD/ E-8/ 91 dated.04.01.2006 issued by Deolali<br>No. 2359/ BLD/ E-8/ 3120 Dated.15.09.2020, issued by<br>Po. P51600023437 dated.08.09.2021 issued by                                                                                                                                                                                                                                                                                                                                             |
| 4. | (es                                     |                                                                                                                                                                      |               | Name of Owner:  Mr. Sanjay Digambar Malve.  Address: Residential Unit No. 003, Ground Floor, Building No. C2, Red Colour Wash, "Vini Park - Phase III", Survey No. 60 H No 3 to 4 - 1 to 4, Behind Sant Rajinder Singh Ji Maharaj Satsang Ground, Indrayani Society, Off Anand Road, Deolali, Village — Sansari, Taluka & District - Nashik, PIN Code — 422 401, State — Maharashtra, Country — India.  Contact Person:  Shri. Sanjay Digambar Malve (Owner Representative) Contact No. +91 8308843496 |
|    |                                         |                                                                                                                                                                      |               | Sole Ownership.                                                                                                                                                                                                                                                                                                                                                                                                                                                                                        |
| 5. | 100000000000000000000000000000000000000 | ef description of the property (Including asehold / freehold etc.)                                                                                                   | :             | The property is a Residential Unit No. 003 is located on Ground Floor. As per Plan composition of Unit is Living + 2 Bedrooms + 2 Toilet + Balcony + Passage + (i.e.2BHK). The property is at 6.7 Km. distance from nearest railway station Nashik Road.  Landmark: Behind Sant Rajinder Singh Ji Mahara Satsang Ground.                                                                                                                                                                               |