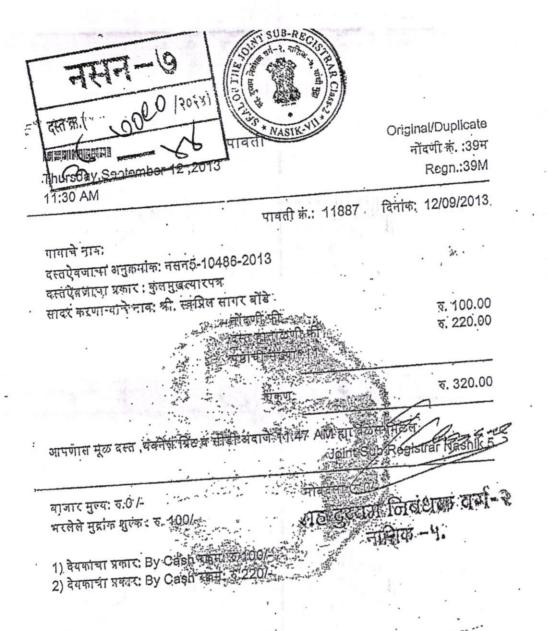

Doc. No.:

6000

Date: 21 / 06 / 2024

12:42

Original/Duplicate नोंदणी क्रं. :39म

Regn.:39M

पावती क्रं.: 8409 दिनांक: 21/06/2024

गावाचे नाव: नाशिक शहर

दस्तऐवजाचा अनुक्रमांक: नसन7-7090-2024

दस्तऐवजाचा प्रकार : अँग्रीमेंट टू सेल

सादर करणाऱ्याचे नाव: विजय मनोहर कोळी

नोंदणी फी दस्त हाताळणी फी पृष्ठांची संख्या: 44 रु. 30000.00

र. 880.00

एकूण:

रु. 30880.00

आपणास मूळ दस्त ,थंबनेल प्रिंट,सूची-२ अंदाजे 12:22 PM ह्या वेळेस मिळेल.

बाजार मुल्य: रु.3071000/-मोबदला रु.3071000/- Join VS. R. Nashik-7 (एस. के. दवंगे) सह. दुय्यम निबंधक वर्ग-२ नाशिक – ७.

भरलेले मुद्रांक शुल्क : रु. 184300/-

1) देयकाचा प्रकार: DHC रक्कम: रु.880/-डीडी/धनादेश/पे ऑर्डर क्रमांक: 0624216004047 दिनांक: 21/06/2024

बँकेचे नाव व पत्ता:

2) देयकाचा प्रकार: eChallan रक्कम: रु.30000/-

डीडी/धनादेश/पे ऑर्डर क्रमांक: MH003900551202425E दिनांक: 21/06/2024

बँकेचे नाव व पत्ता:

Log

मुळदरत परत

दुय्यम निबंधक : सह दु.नि. नाशिक 7

दस्त क्रमांक: 7090/2024