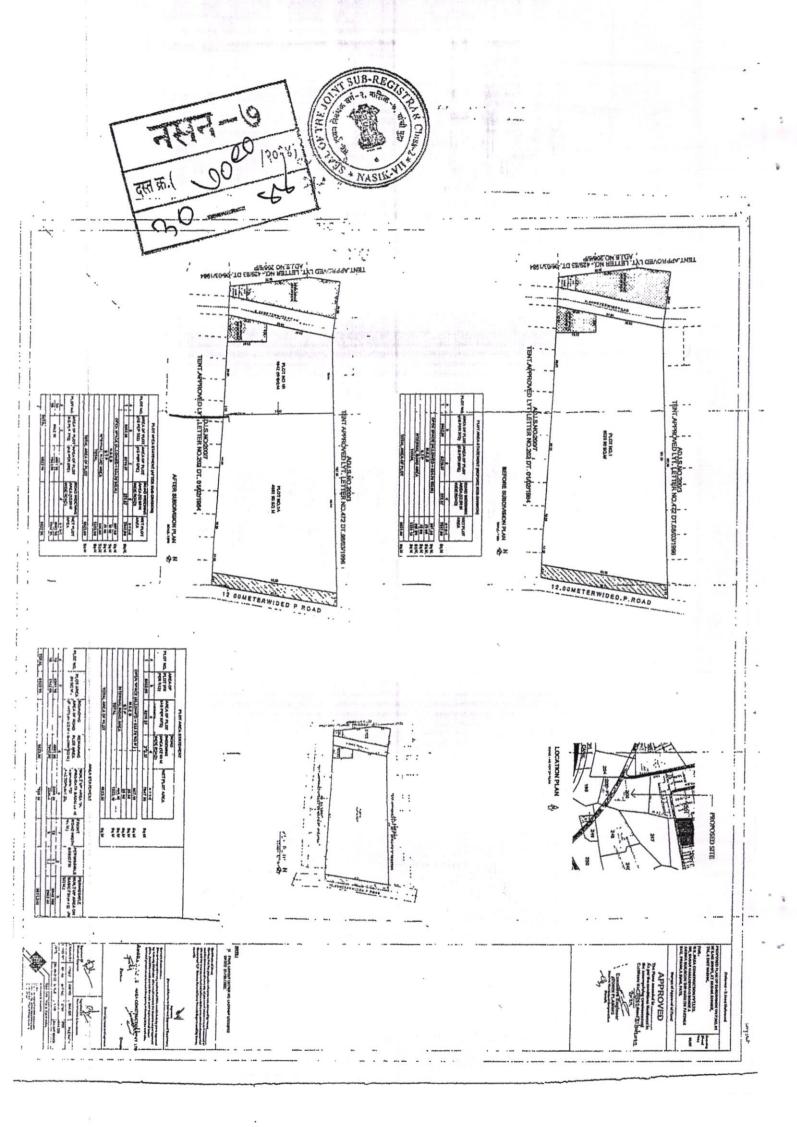

AND WHEREAS Nasa Construction Pvt. Ltd. through Director Mr. Sagar Mahadevrao Bonde and Compact Builders and Developers through Pramila Sunil Patil had prepared the sub division Plan for plot no. 1 out of S. No. 200/6/1 which was approved by the Nashik Municipal corporation vide its Commencement Certificate no. LND/BP/C1/352/2022 dated 31/10/2022. As per the said Sub Division plan, plot no 1 was sub divided as plot no. 1A admeasuring 4581.90 sq.mtrs. and plot no 1 B admeasuring 1942 sq.mtrs.

AND WHEREAS the authenticated copies of the plans of the Layout as approved by the concerned local authority have been annexed hereto and marked as Annexure C-1.

AND WHEREAS the authenticated copies of the plans of the Layout as proposed by the Promoter and according to which the construction of the buildings and open spaces are proposed to be provided for on the said project have been annexed hereto and marked as Annexure 'C-2';