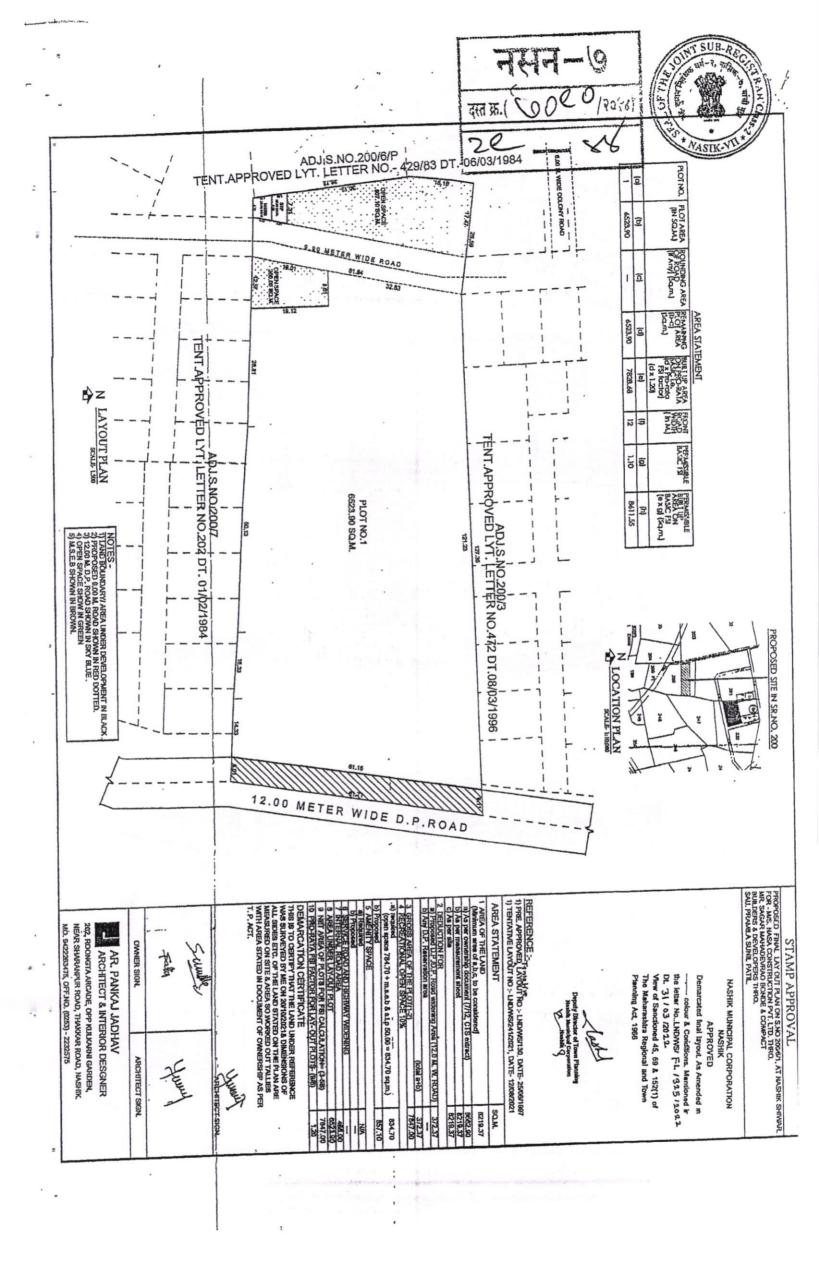

AND WHEREAS the authenticated copies of the plans of the Layout as approved by the concerned local authority have been annexed hereto and marked as Annexure C-1.

AND WHEREAS the authenticated copies of the plans of the Layout as proposed by the Promoter and according to which the construction of the buildings and open spaces are proposed to be provided for on the said project have been annexed hereto and marked as Annexure 'C-2';

# SCHEDULE- I (THE SAID PROPERTY REFERRED TO ABOVE )

All that piece and parcel of the land bearing of S. No. 200/6/1 out of which Plot no 1A area admeasuring 4581.90 sq. mtrs lying and being at Nashik city-1 shiwar, within the limits of Nashik Municipal Corporation, Nashik and registration and sub registration taluka and Dist Nashik, which property is bounded as shown below:-

On or towards East : By 12 Mtrs Wide Road

On or towards West : By Plot no. 1B

On or towards South : By Adjacent S.No. 200/7

On or towards North : By Adjacent S.No. 200/3