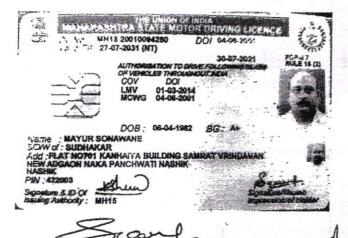

#### 1) MR. VIJAY MANOHAR KOLI

Age:- 38 Years, Occ.:- Service

Pan - CAUPK9404J

# 2) DIPALI RAVINDRA SAPKALE ALIAS AFTER MARRIAGE NAME MRS. DIPALI VIJAY KOLI

Age:- 29 Years, Occ.:- Service

Pan - DVWPK9487D

Both R/at - Plot No. 17, G.No. 94/1, Khote Nagar,

Jalgaon.

Hereinafter referred to as "THE ALLOTTEE" (which expression shall unless it be repugnant to the context or meaning thereof mean and include his heirs, legal representatives, executors, administrators and assigns or anybody claiming through him/them) OF THE SECOND PART.