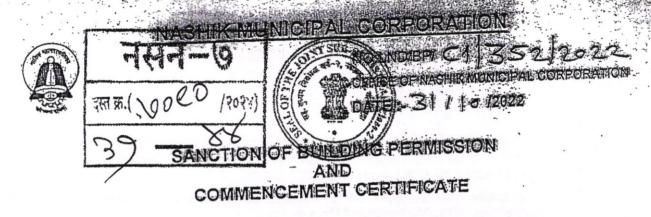

तलाठी साझा :- नाशिक शहर - १ता :- नाशिक जि :-नाशिक

and Paralli

TO, M/s. Nasa Construction Pvt. Ltd. Through Shri. Sager M. Bonde & Other One C/o. Er. & Stru. Engg. Ravi Amrutkar of Nashik

Sub -: Sanction of Building Permission & Commencement Certificate on Plot No. 1A of S.No. 200/6/1 of Nashik Shiwar.

Ref -: 1) Your Application & for Building permission/ Revised Building permission/ Extension of Structure Plan Dated: 27/12/2021 Inward C1/8P/1050/2021

2) Final Approved Layout NO LND/WS/325/2022 Dt. 31/03/2022

Sanction of building permission & commencement certificate is hereby granted under section 45 & 69 of the Maharashtra Regional and Town Planning Act 1966 (Mah. of 1966) to carry out development work/and building permission under section 253 of the Maharashtra Municipal Corporation Act (Act No.LIX of 1949) to effect building for Sub-division + Commencial + Residential Purpose as per plan duly amended in — subject to the following conditions.