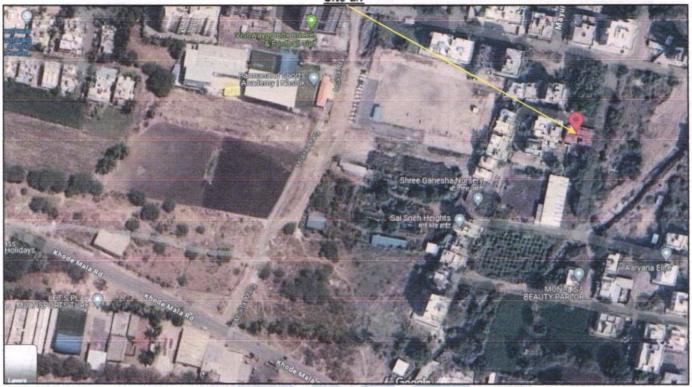

## Details of the property under consideration:

Name of Owner: Sau. Hemlata Sanjay Sabale & Shri.Anurag Sanjay Sabale

Residential Flat No. 201, Second Floor, "Astha Pride Apartment", Survey No. 966/ 1/ 1 1/ 2 2 3/ 1 2 3 45/ 19/ Plot/ 19 & 20, Near Parmanand Sports Academy, Jagtap Nagar, Khode Mala Road, Village – Nashik Shahar 5, Taluka- Nashik, District - Nashik, PIN Code - 422 001, State - Maharashtra, Country - India.

Latitude Longitude: 19°58'58.4"N 73°46'02.4"E