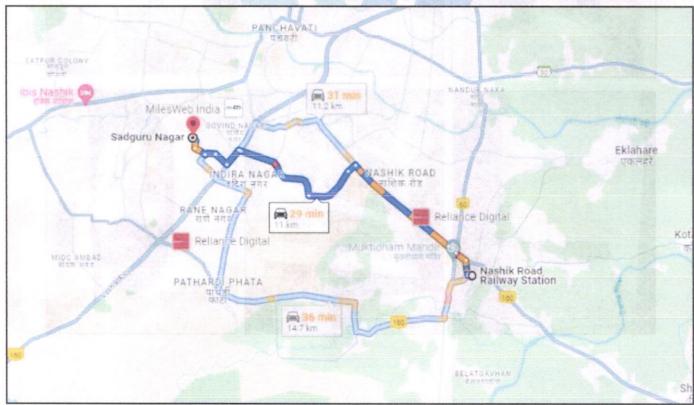

# VALUATION REPORT (IN RESPECT OF FLAT)

| 1  | General                                                                                                                                                                                                                                                                                                                                                                                                                                 |      |                                                                                                                                                                                                                                                                                                                                                                                                                      |  |  |  |
|----|-----------------------------------------------------------------------------------------------------------------------------------------------------------------------------------------------------------------------------------------------------------------------------------------------------------------------------------------------------------------------------------------------------------------------------------------|------|----------------------------------------------------------------------------------------------------------------------------------------------------------------------------------------------------------------------------------------------------------------------------------------------------------------------------------------------------------------------------------------------------------------------|--|--|--|
| 1. | Purpose for which the valuation is made                                                                                                                                                                                                                                                                                                                                                                                                 | :    | To assess Fair Market value of the property for Bank Loan Purpose.                                                                                                                                                                                                                                                                                                                                                   |  |  |  |
| 2. | a) Date of inspection                                                                                                                                                                                                                                                                                                                                                                                                                   | :    | 24.06.2024                                                                                                                                                                                                                                                                                                                                                                                                           |  |  |  |
|    | b) Date on which the valuation is made                                                                                                                                                                                                                                                                                                                                                                                                  | 1:   | 25.06.2024                                                                                                                                                                                                                                                                                                                                                                                                           |  |  |  |
| 3. | List of documents produced for perusal:  1) Copy of Agreement to Sale Vide No. 6108/2024 Dated.22.06.2024  2) Copy of Approved Building Plan Accompanying Commencement Certificate No. B2/ BP/ 630/ 2022 Dated.31.03.2022 issued by Executive Engineer Town Planning Nashik Municipal Corporation, Nashik.  3) Copy of Commencement Certificate No. LND/ BP/ 630/ 2022 dated.31.03.2022 issued by Nashik Municipal Corporation, Nashik. |      |                                                                                                                                                                                                                                                                                                                                                                                                                      |  |  |  |
| 4. | Name of the owner(s) and his / their addres (es) with Phone no. (details of share of eac owner in case of joint ownership)                                                                                                                                                                                                                                                                                                              | 1000 | Sau.Hemlata Sanjay Sabale & Shri.Anurag Sanjay Sabale.                                                                                                                                                                                                                                                                                                                                                               |  |  |  |
|    |                                                                                                                                                                                                                                                                                                                                                                                                                                         |      | Address: Residential Flat No. 201, Second Floor, "Astha Pride Apartment", Survey No. 966/ 1/ 1 1/ 2 2 3/ 1 2 3 45/ 19/ Plot/ 19 & 20, Near Parmanand Sports Academy, Jagtap Nagar, Khode Mala Road, Village – Nashik Shahar 5, Taluka- Nashik, District - Nashik, PIN Code – 422 001, State – Maharashtra, Country – India Contact Person: Shri.Sachin (Site Supervisor) Contact No. +91 8237116625 Joint Ownership. |  |  |  |
| 5. | Brief description of the property (Includir Leasehold / freehold etc.)                                                                                                                                                                                                                                                                                                                                                                  | ng : | The property is a Residential Flat No. 201 is located on Second Floor. As per Plan composition of flat is: Living + Kitchen Dining + 2 Bedroom + Master Bed + Guest Bed + 3 Attached Toilet + Lounge + 2 Dressing + Pooja Room + 7 Balcony + Passage + (i.e.5BHK).  The property is at 11 Km. distance from nearest Railway Station, Nashik.                                                                         |  |  |  |