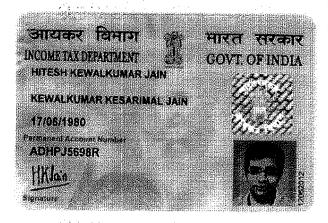

1): नाव:-विजय दत्तू वीर वय:-47; पत्ता:-प्लॉट नं: -, माळा नं: -, इमारतीचे नाव: -, ब्लॉक नं: फ्लॅट नं 502, लक्ष्मी गार्डन फेज 1, ए विंग, देशमुखवाडी, शिवणे, पुणे , रोंड नं: -, महाराष्ट्र, पुणे . पिन कोड:-411023 पॅन नं:- AGSPV3110A

#### AND

MR. VIJAY DATTU VEER, Age: 47 Years, Occ.: SERVICE, Pan No.: AGSPV3110A AND MRS. SEETA VIJAY VEER, Age: 37 Years, Occ.: HOUSEWIFE, Pan No.: ASKPV2868F, Residing at:- FLAT NO. 502, LAXMI GARDEN, PHASE 1, A WING DESHMUKHWADI SHIVNE, PUNE - 411023. Hereinafter referred to as "THE ALLOTTEE" (which expression shall unless repugnant to the context or meaning thereof be deemed to mean and include the said Allottee/s, Purchaser/s, his/her/their heirs, executors, successors, shareholders, administrators and assigns) .... PARTY OF THE SECOND PART.