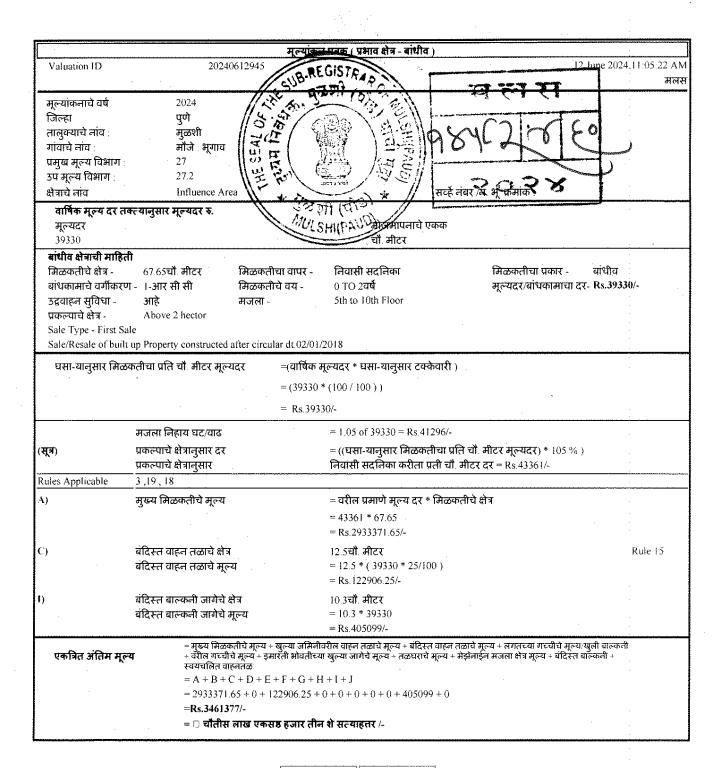

पृष्ठांची संख्या: 60

एकूण:

रु. 31200.00

आपणास मूळ दस्त ,थंबनेल प्रिंट,सूची-२ अंदाजे 11:34 AM ह्या वेळेस मिळेल.

बाजार मुल्य: रु.3461377 /-मोबदला रु.6276700/-

भरलेले मुद्रांक शुल्क : रु. 376700/-

1) देयकाचा प्रकार: DHC रक्कम: रु.1200/-

#### गावाचे नाव: भुगांव

(1)विलेखाचा प्रकार

करारनामा

(2)मोबदला

6276700

(3) बाजारभाव(भाडेपटटयाच्या बाबनितपटटाकार आकारणी देतो की पटटेदार ते नमुद करावे) 3461377

(4) भू-मापन,पोटहिस्सा व घरक्रमांक(असल्यास)

1) पालिकेचे नाव:पुणे इतर वर्णन :, इतर माहिती: विभाग नं 27/27.2(दर 39330/- प्रती चौ मी)गाव मौजे भुगांव,तालुका मुळशी,जिल्हा पुणे येथील सर्वे नं 270 हिस्सा नं 2,पैकी 5400 चौ मी पैकी 4300 चौ मी म्हणजेच 43 गुंठे या मिळकतीवर बांधण्यात येणा-या कुमार प्रकृती मधील सहाव्या मजल्यावरील फ्लॅट क्र 601 यासी चटई क्षेत्र 61.50 चौ मी व एक्सक्लूसिव्ह बाल्कनी क्षेत्र 8.20 चौ मी व ड्राय बाल्कनी यांसी क्षेत्र 2.10 चौ मी व तसेच एक कव्हर्ड(लोव्हर लेव्हल)कार पार्किंग स्पेस नं 601 वापराचा हक्कासह( ( Survey Number : 270/2 ; ) )

(5) क्षेत्रफळ

1) 61.50 चौ.मीटर

(6)आकारणी किंवा जुडी देण्यात असेल तेव्हा.

(7) दस्तऐवज करुन देणा-या/लिहून ठेवणा-या पक्षकाराचे नाव किंवा दिवाणी न्यायालयाचा हुकुमनामा किंवा आदेश असल्यास,प्रतिवादिचे नाव व पत्ता.

(9) दस्तऐवज करुन दिल्याचा दिनांक

12/06/2024

(10)दस्त नोंदणी केल्याचा दिनांक

12/06/2024

(11)अनुक्रमांक,खंड व पृष्ठ

14582/2024

(12)बाजारभावाप्रमाणे मुद्रांक शुल्क

376700

(13)वाजारभावाप्रमाणे नोंदणी शुल्क

30000

(14)शेस

मुल्यांकनासाठी विचारात घेतलेला तपशील:-

मुद्रांक शुल्क आकारताना निवडलेला अनुच्छेद :-:

(ii) within the limits of any Municipal Council, Nagarpanchayat or Cantonment Area annexed to it, or any rural area within the limits of the Mumbai Metropolitan Region Development Authority or any other Urban area not mentioned in sub clause (i), or the Influence Areas as per the Annual Statement of Rates published under the Maharashtra Stamp (Determination of True Market Value of Property) Rules, 1995.