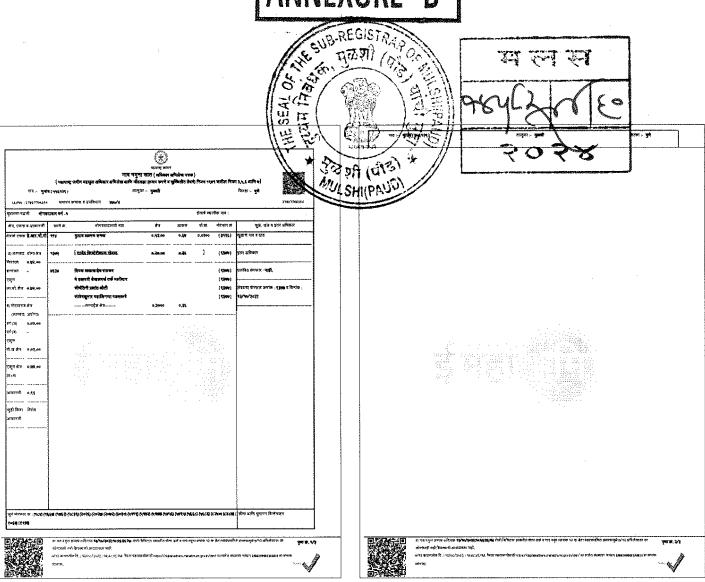

Receipt (pavti) K. Prakouti" 601"

18/14582

पावती

Original/Duplicate

Wednesday,June 12 ,2024

11:15 AM

नोंदणी क्रं. :39म Regn.:39M

पावती क्रं.: 17180

दिनांक: 12/06/2024

गावाचे नाव: भुगांव

दस्तऐवजाचा अनुक्रमांक: मलस-14582-2024

दस्तऐवजाचा प्रकार : करारनामा सादर करणाऱ्याचे नाव: विजय दत्त् वीर

नोंदणी फी

₹. 30000.00

दस्त हाताळणी फी

₹. 1200.00

पृष्ठांची संख्या: 60

एकूण:

रु. 31200.00

आपणास मूळ दस्त ,थंबनेल प्रिंट,सूची-२ अंदाजे 11:34 AM ह्या वेळेस मिळेल.

बाजार मुल्य: रु.3461377 /-मोबदला रु.6276700/-

भरलेले मुद्रांक शुल्क : रु. 376700/-

1) देयकाचा प्रकार: DHC रक्कम: रु.1200/-

डीडी/धनादेश/पे ऑर्डर क्रमांक: 0624111117996 दिनांक: 12/06/2024

बँकेचे नाव व पत्ता:

2) देयकाचा प्रकार: eChallan रक्कम: रु.30000/-

डीडी/धनादेश/पे ऑर्डर क्रमांक: MH003383632202425E दिनांक: 12/06/2024

बँकेचे नाव व पत्ता:

#### गावाचे नाव: भुगांव

(1)विलेखाचा प्रकार

करारनामा

(2)मोबदला

6276700

(3) बाजारभाव(भाडेपटटयाच्या बाबनितपटटाकार आकारणी देतो की पटटेदार ते नमुद करावे) 3461377

(4) भू-मापन,पोटहिस्सा व घरक्रमांक(असल्यास)

1) पालिकेचे नाव:पुणे इतर वर्णन :, इतर माहिती: विभाग नं 27/27.2(दर 39330/- प्रती चौ मी)गाव मौजे भुगांव,तालुका मुळशी,जिल्हा पुणे येथील सर्वे नं 270 हिस्सा नं 2,पैकी 5400 चौ मी पैकी 4300 चौ मी म्हणजेच 43 गुंठे या मिळकतीवर बांधण्यात येणा-या कुमार प्रकृती मधील सहाव्या मजल्यावरील फ्लॅट क्र 601 यासी चटई क्षेत्र 61.50 चौ मी व एक्सक्लूसिव्ह बाल्कनी क्षेत्र 8.20 चौ मी व ड्राय बाल्कनी यांसी क्षेत्र 2.10 चौ मी व तसेच एक कव्हर्ड(लोव्हर लेव्हल)कार पार्किंग स्पेस नं 601 वापराचा हक्कासह( ( Survey Number : 270/2 ; ) )

(5) क्षेत्रफळ

1) 61.50 चौ.मीटर

(6)आकारणी किंवा जुडी देण्यात असेल तेव्हा.

(7) दस्तऐवज करुन देणा-या/लिहून ठेवणा-या पक्षकाराचे नाव किंवा दिवाणी न्यायालयाचा हुकुमनामा किंवा आदेश असल्यास,प्रतिवादिचे नाव व पत्ता.

(8)दस्तऐवज करुन घेणा-या पक्षकाराचे व किंवा दिवाणी न्यायालयाचा हुकुमनामा किंवा आदेश असल्यास,प्रतिवादिचे नाव व पत्ता 1): नाव:-कुमार प्रॉपर्टीज गोविंद श्री रिसल्टर्स एलएलपी तर्फे भागीदार व मान्यता देणार गुलाब लक्ष्मण सणस व इतर सर्वांतर्फे कु मुम्हणून हितेश केवलकुमार जैन तर्फे वि कु मुम्हणून विशाल राजेंद्र चाळके वय:-38; पत्ता:-प्लॉट नं: -, माळा नं: -, इमारतीचे नाव: -, ब्लॉक नं: कुमार कॅपिटल, 2413, ईस्ट स्ट्रीट, कॅम्प, पुणे, रोड नं: -, महाराष्ट्र, पुणे. पिन कोड:-411001 पन नं:-AAVFK4718N

1): नाव:-विजय दत्तू वीर वय:-47; पत्ता:-प्लॉट नं: -, माळा नं: -, इमारतीचे नाव: -, ब्लॉक नं: फ्लॅट नं 502, लक्ष्मी गार्डन फेज 1, ए विंग, देशमुखवाडी, शिवणे, पुणे , रोंड नं: -, महाराष्ट्र, पुणे . पिन कोड:-411023 पॅन नं:- AGSPV3110A

2): नाव:-सीता विजय वीर वय:-37; पत्ता:-प्लॉट तं:-, माळा नं:-, इमारतीचे नाव:-, ब्लॉक नं: फ्लॅट नं 502, लक्ष्मी गार्डन फेज 1, ए विंग, देशमुखवाडी, शिवणे, पुणे , रोड नं:-, महाराष्ट्र, पुणे. पिन कोड:-411023 पॅन नं:-ASKPV2868F

(9) दस्तऐवज करुन दिल्याचा दिनांक

12/06/2024

(10)दस्त नोंदणी केल्याचा दिनांक

12/06/2024

(11)अनुक्रमांक,खंड व पृष्ठ

14582/2024

(12)बाजारभावाप्रमाणे मुद्रांक शुल्क

376700

(13)वाजारभावाप्रमाणे नोंदणी शुल्क

30000

(14)शेस

मुल्यांकनासाठी विचारात घेतलेला तपशील:-

मुद्रांक शुल्क आकारताना निवडलेला अनुच्छेद :-:

(ii) within the limits of any Municipal Council, Nagarpanchayat or Cantonment Area annexed to it, or any rural area within the limits of the Mumbai Metropolitan Region Development Authority or any other Urban area not mentioned in sub clause (i), or the Influence Areas as per the Annual Statement of Rates published under the Maharashtra Stamp (Determination of True Market Value of Property) Rules, 1995.